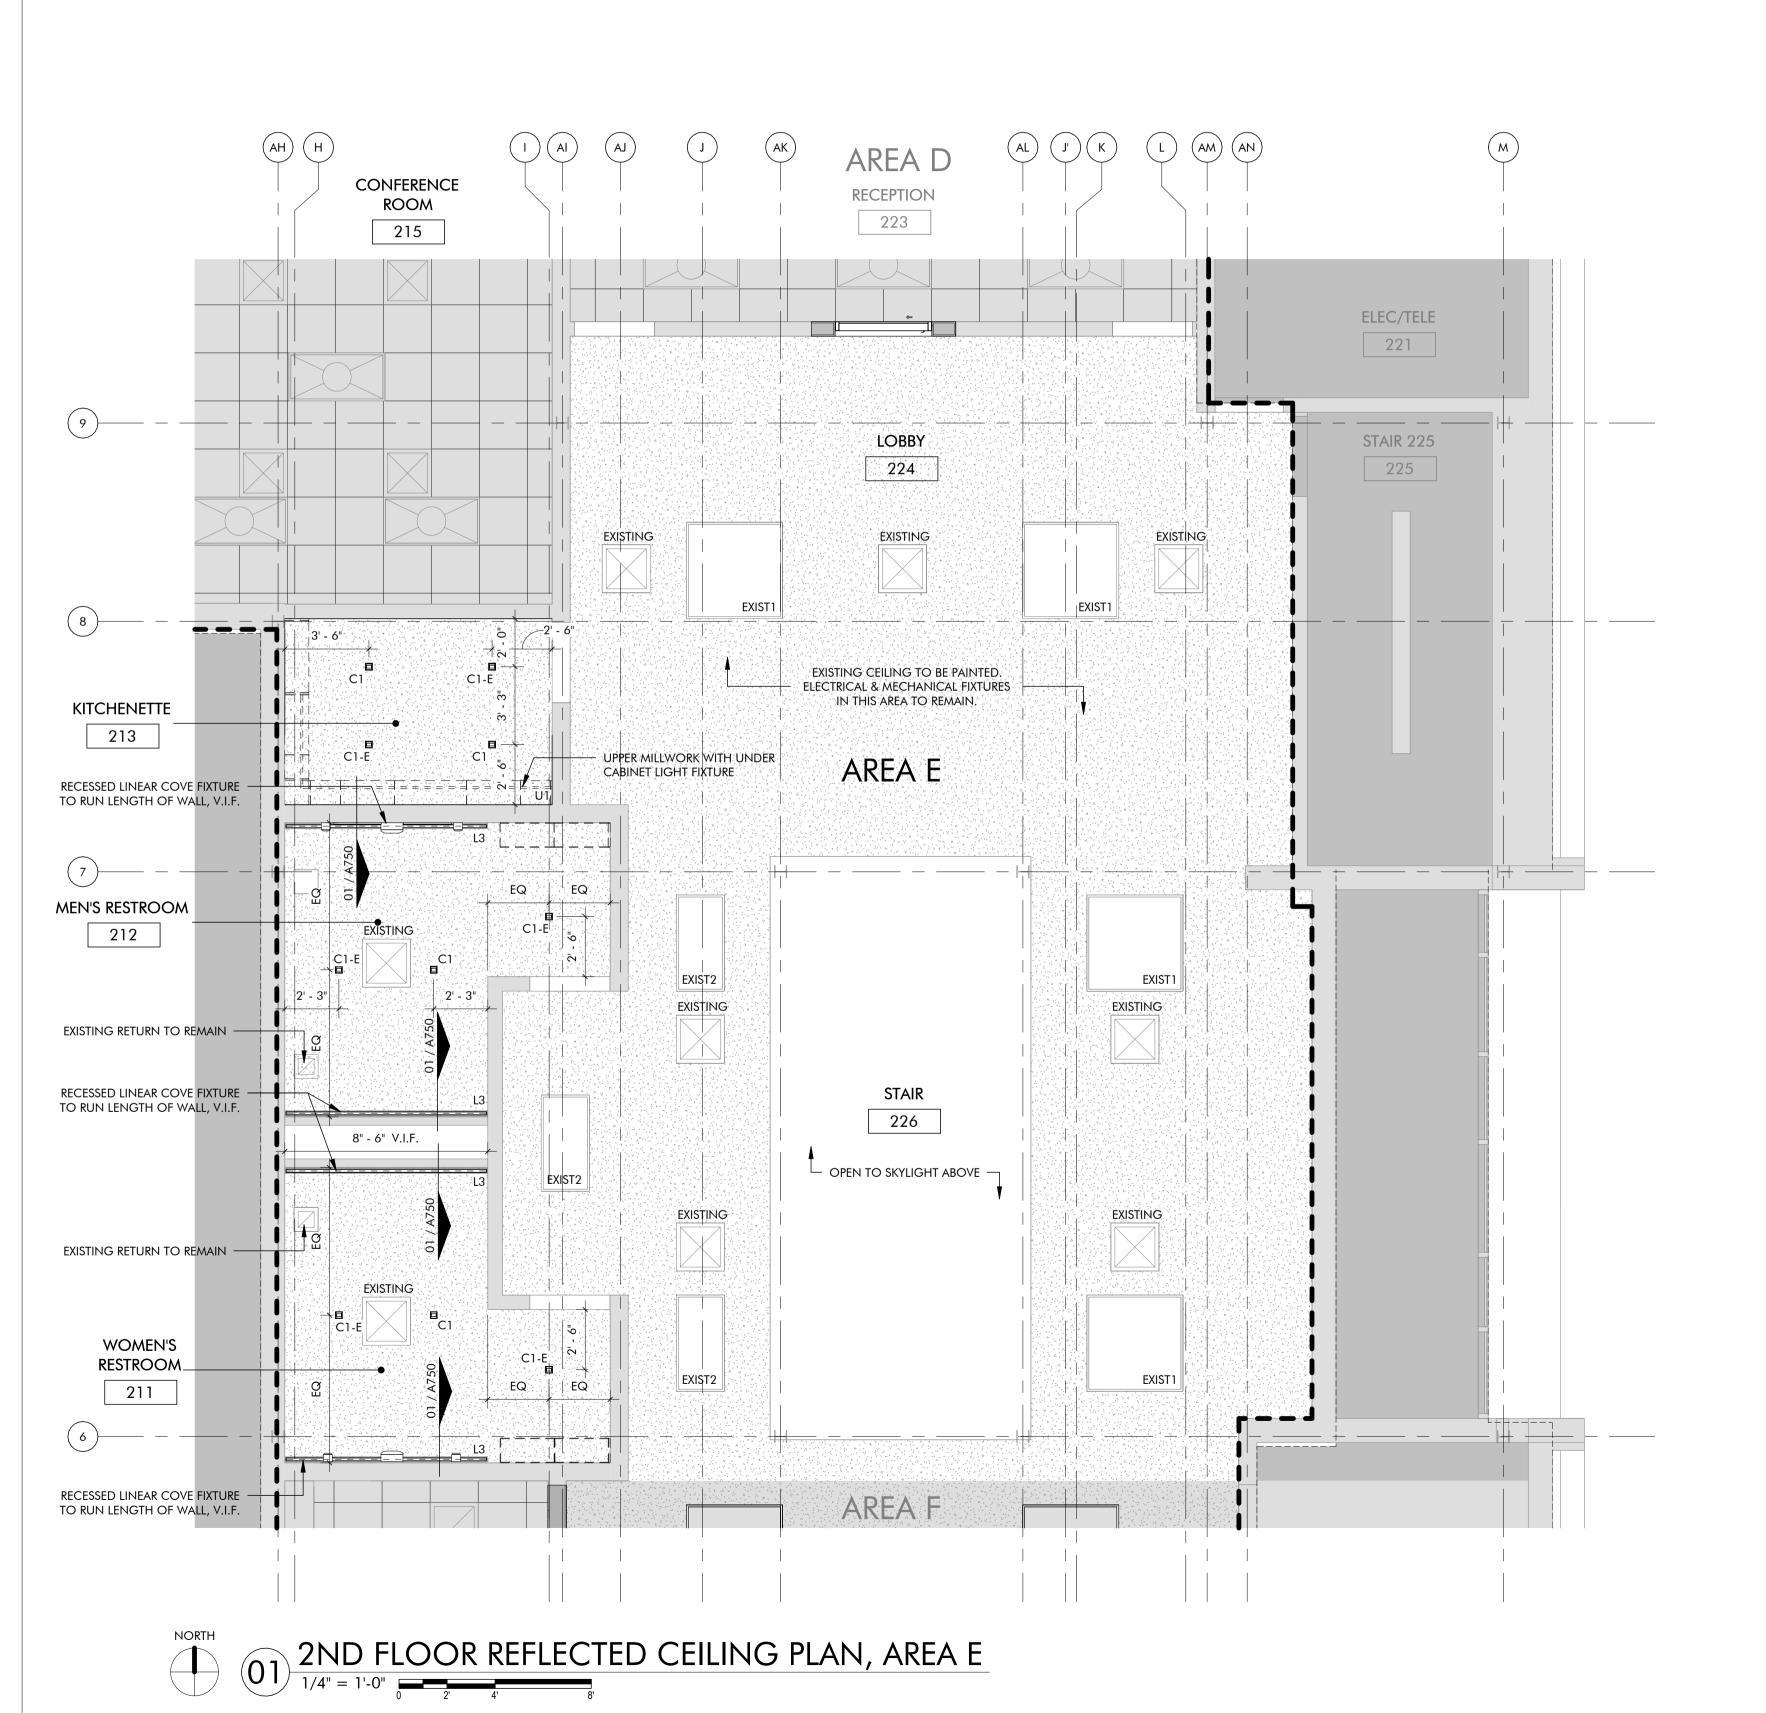

PROJECT:

# MOORE CITY HALL RENOVATION

PROJECT ADDRESS:

301 N BROADWAY MOORE, OKLAHOMA 73160

415 Broadway Ave

Oklahoma City

Oklahoma 73102

V.405.232.8787

F.405.232.8810

www.tapokc.com

ARCHITECT'S

PROJECT

' HALL RENOVATION

DRAWING

MOORE

FOR FOR CONSTRUCTION

PRELIMINARY - NOT FOR CONSTRUCTION

REVIEW SET

⊠ BID SE

**ISSUE** 

02/10/2025

SHEET

COVER

PROJECT NUMBER

222