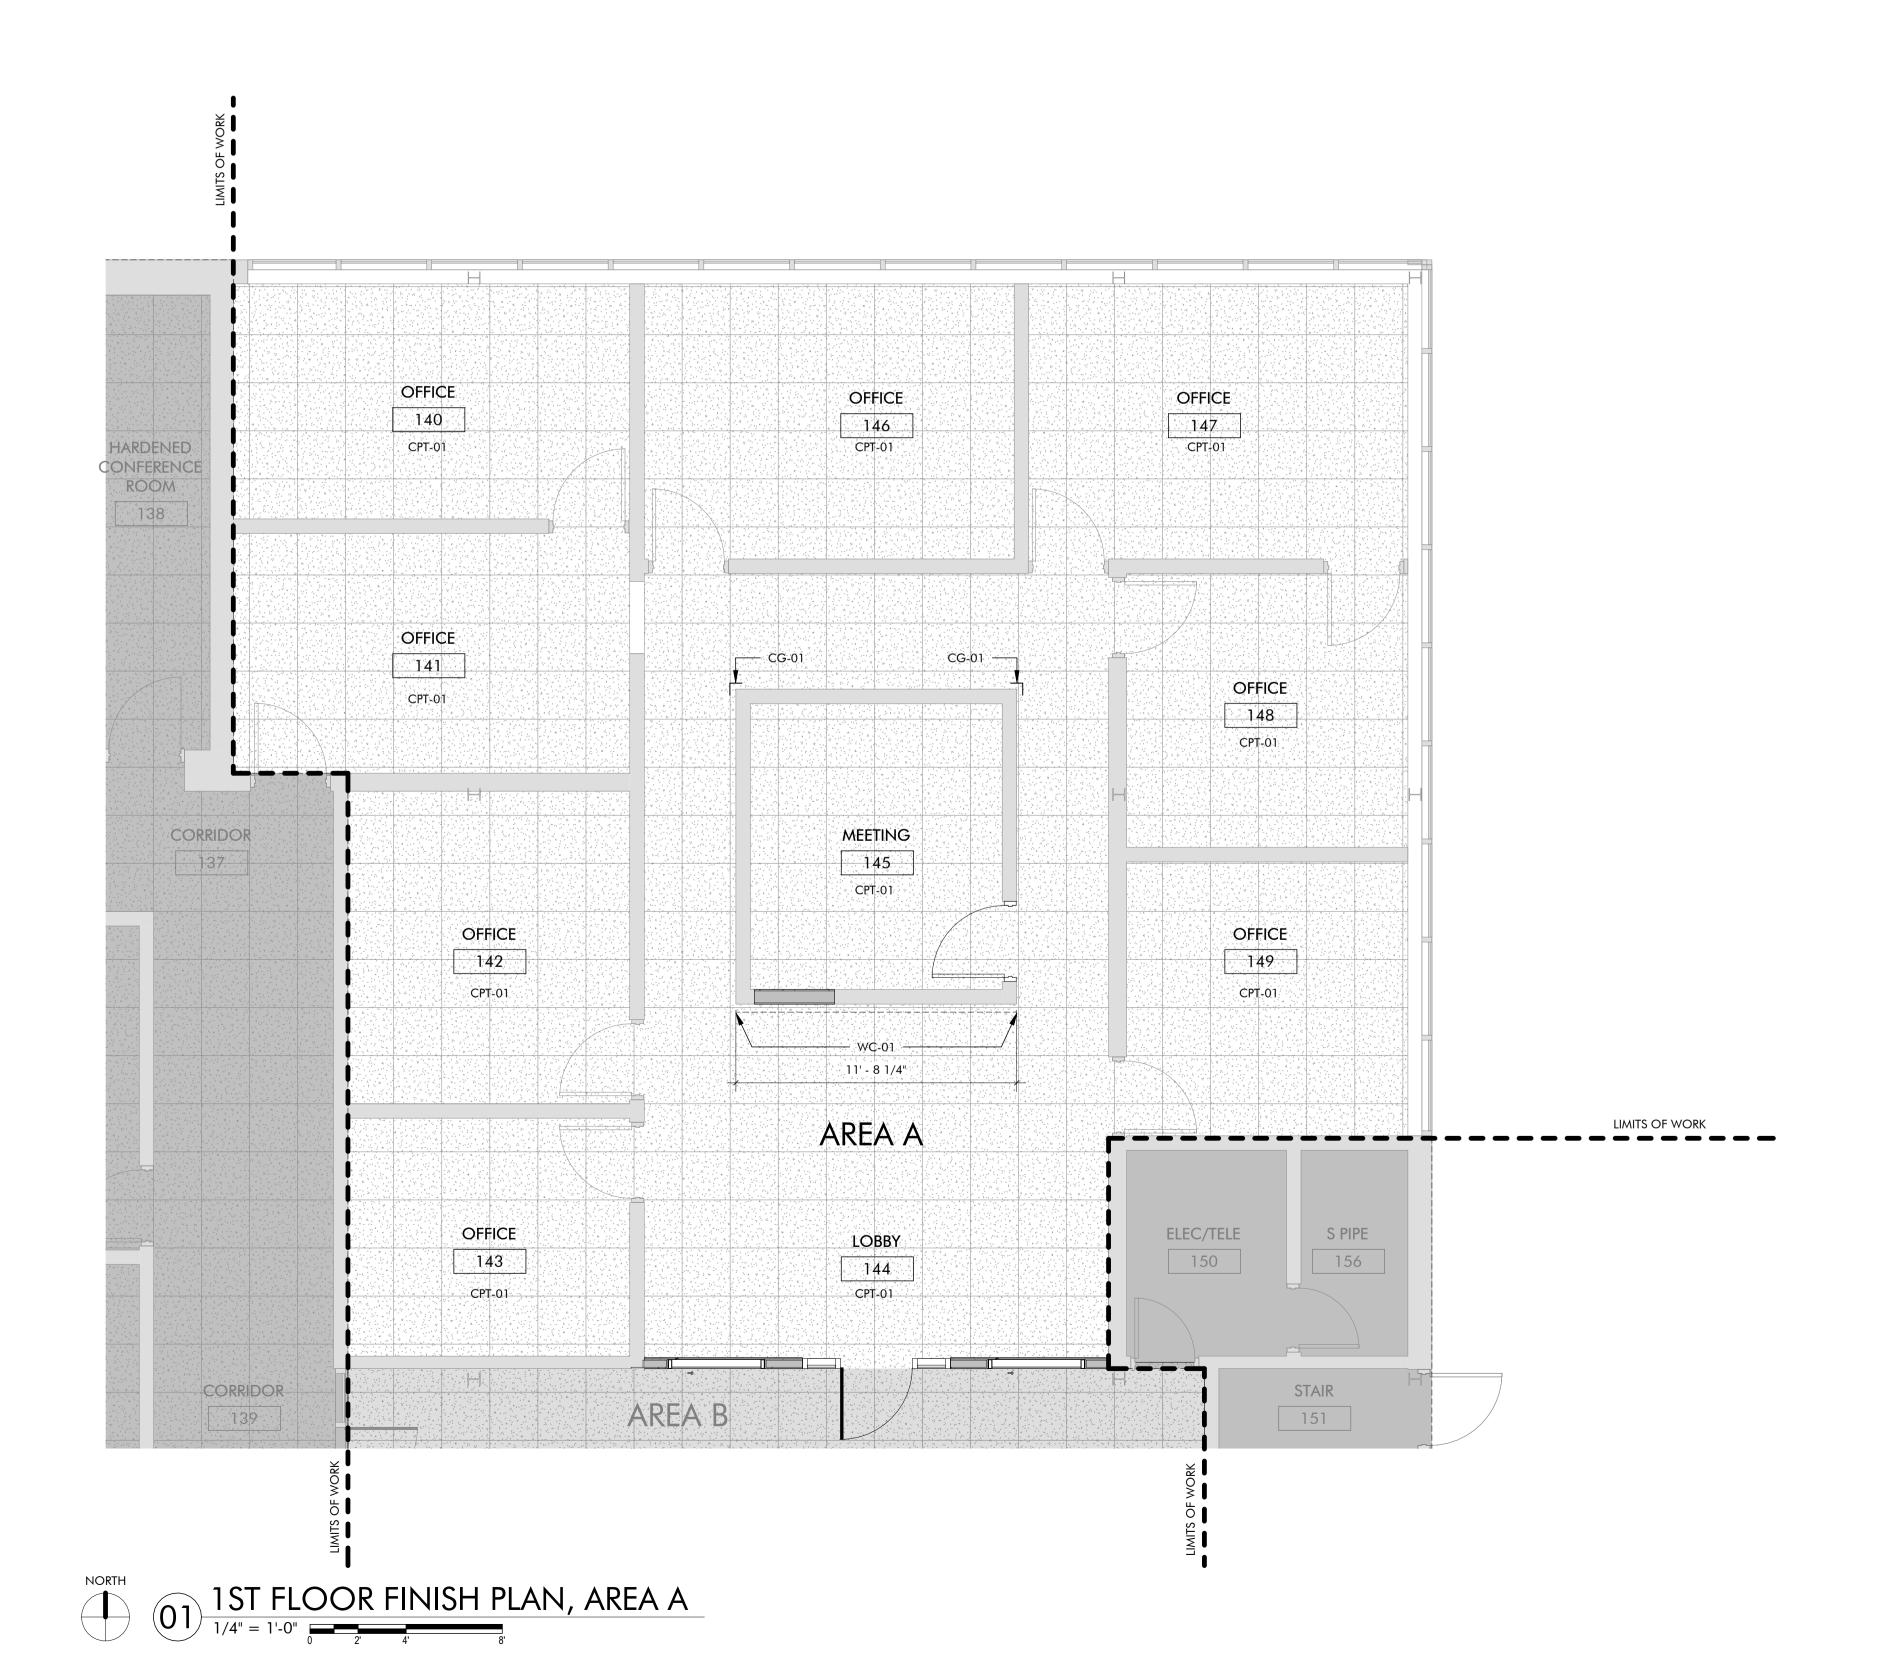

ANDARD WRIST ACTION HANDLES. P-06. SINK, DROP-IN COUNTER MOUNT: KOHLER STAINLESS STEEL VERSE KITCHEN SINK (K-5267-1) WITH DELTA ESSA KITCHEN FAUCET WITH SINGLE HANDLE PULL
- P-07. DRINKING FOUNTIN, HIGH/LOW, WITH BOTTLE FILLER: ELKAY EZH20 BOTTLE FILING STATION AND VERSATILE BI-LEVEL ADA COOLER (LZSTL8WSLK).



O6 STAIR TREAD WITH INTEGRATED RISER

415 Broadway

Oklahoma City

Oklahoma 73102

V.405.232.8787

F.405.232.8810

www.tapokc.com

ARCHITECT'S



02/10/2025 **PROJECT** 

REN

ISSUES / REVISIONS 02/10/2025 - PERMIT SET

SHEET TITLE

**ROOM FINISH SCHEDULE** 

SHEET NUMBER

PROJECT NUMBER

All drawings and written materials herein constitute original work of TAParchitecture and may only be duplicated with their written consent.

TILE EDGE TRIM DETAIL

TRANSITION DETAIL - FT TO WT





|         | CPT-01, CARPET TILE, 24" X 24"          |
|---------|-----------------------------------------|
|         | CPT-02, WALK-OFF CARPET TILE, 24" X 24" |
|         | FT-01, FLOOR TILE, 12" X 18"            |
|         | LVT-01, LUXURY VINYL TILE,              |
| XX XX   | FINISH MATERIAL TRANSITION SYMBOL       |
| XX-XX   | WALL FINISH INDICATOR                   |
| → XX-XX | CORNER GUARD INDICATOR                  |

- NOTES:
  ALL FLOOR FINISH TRANSITIONS AT DOOR THRESHOLDS TO OCCUR UNDER CENTERLINE OF DOOR PANEL WHEN IN CLOSED POSITION.
  PROVIDE ORNER GUARDS AT ALL OUTSIDE CORNERS OF GYP BRD WALLS.
  PROVIDE WALL COVERING EDGE TRIM AT ALL OUTSIDE EDGES OF WALL COVERING. REFER SHEET A710 FOR DETAILS.

415 Broadway

Oklahoma City

Oklahoma 73102

V.405.232.8787

F.405.232.88