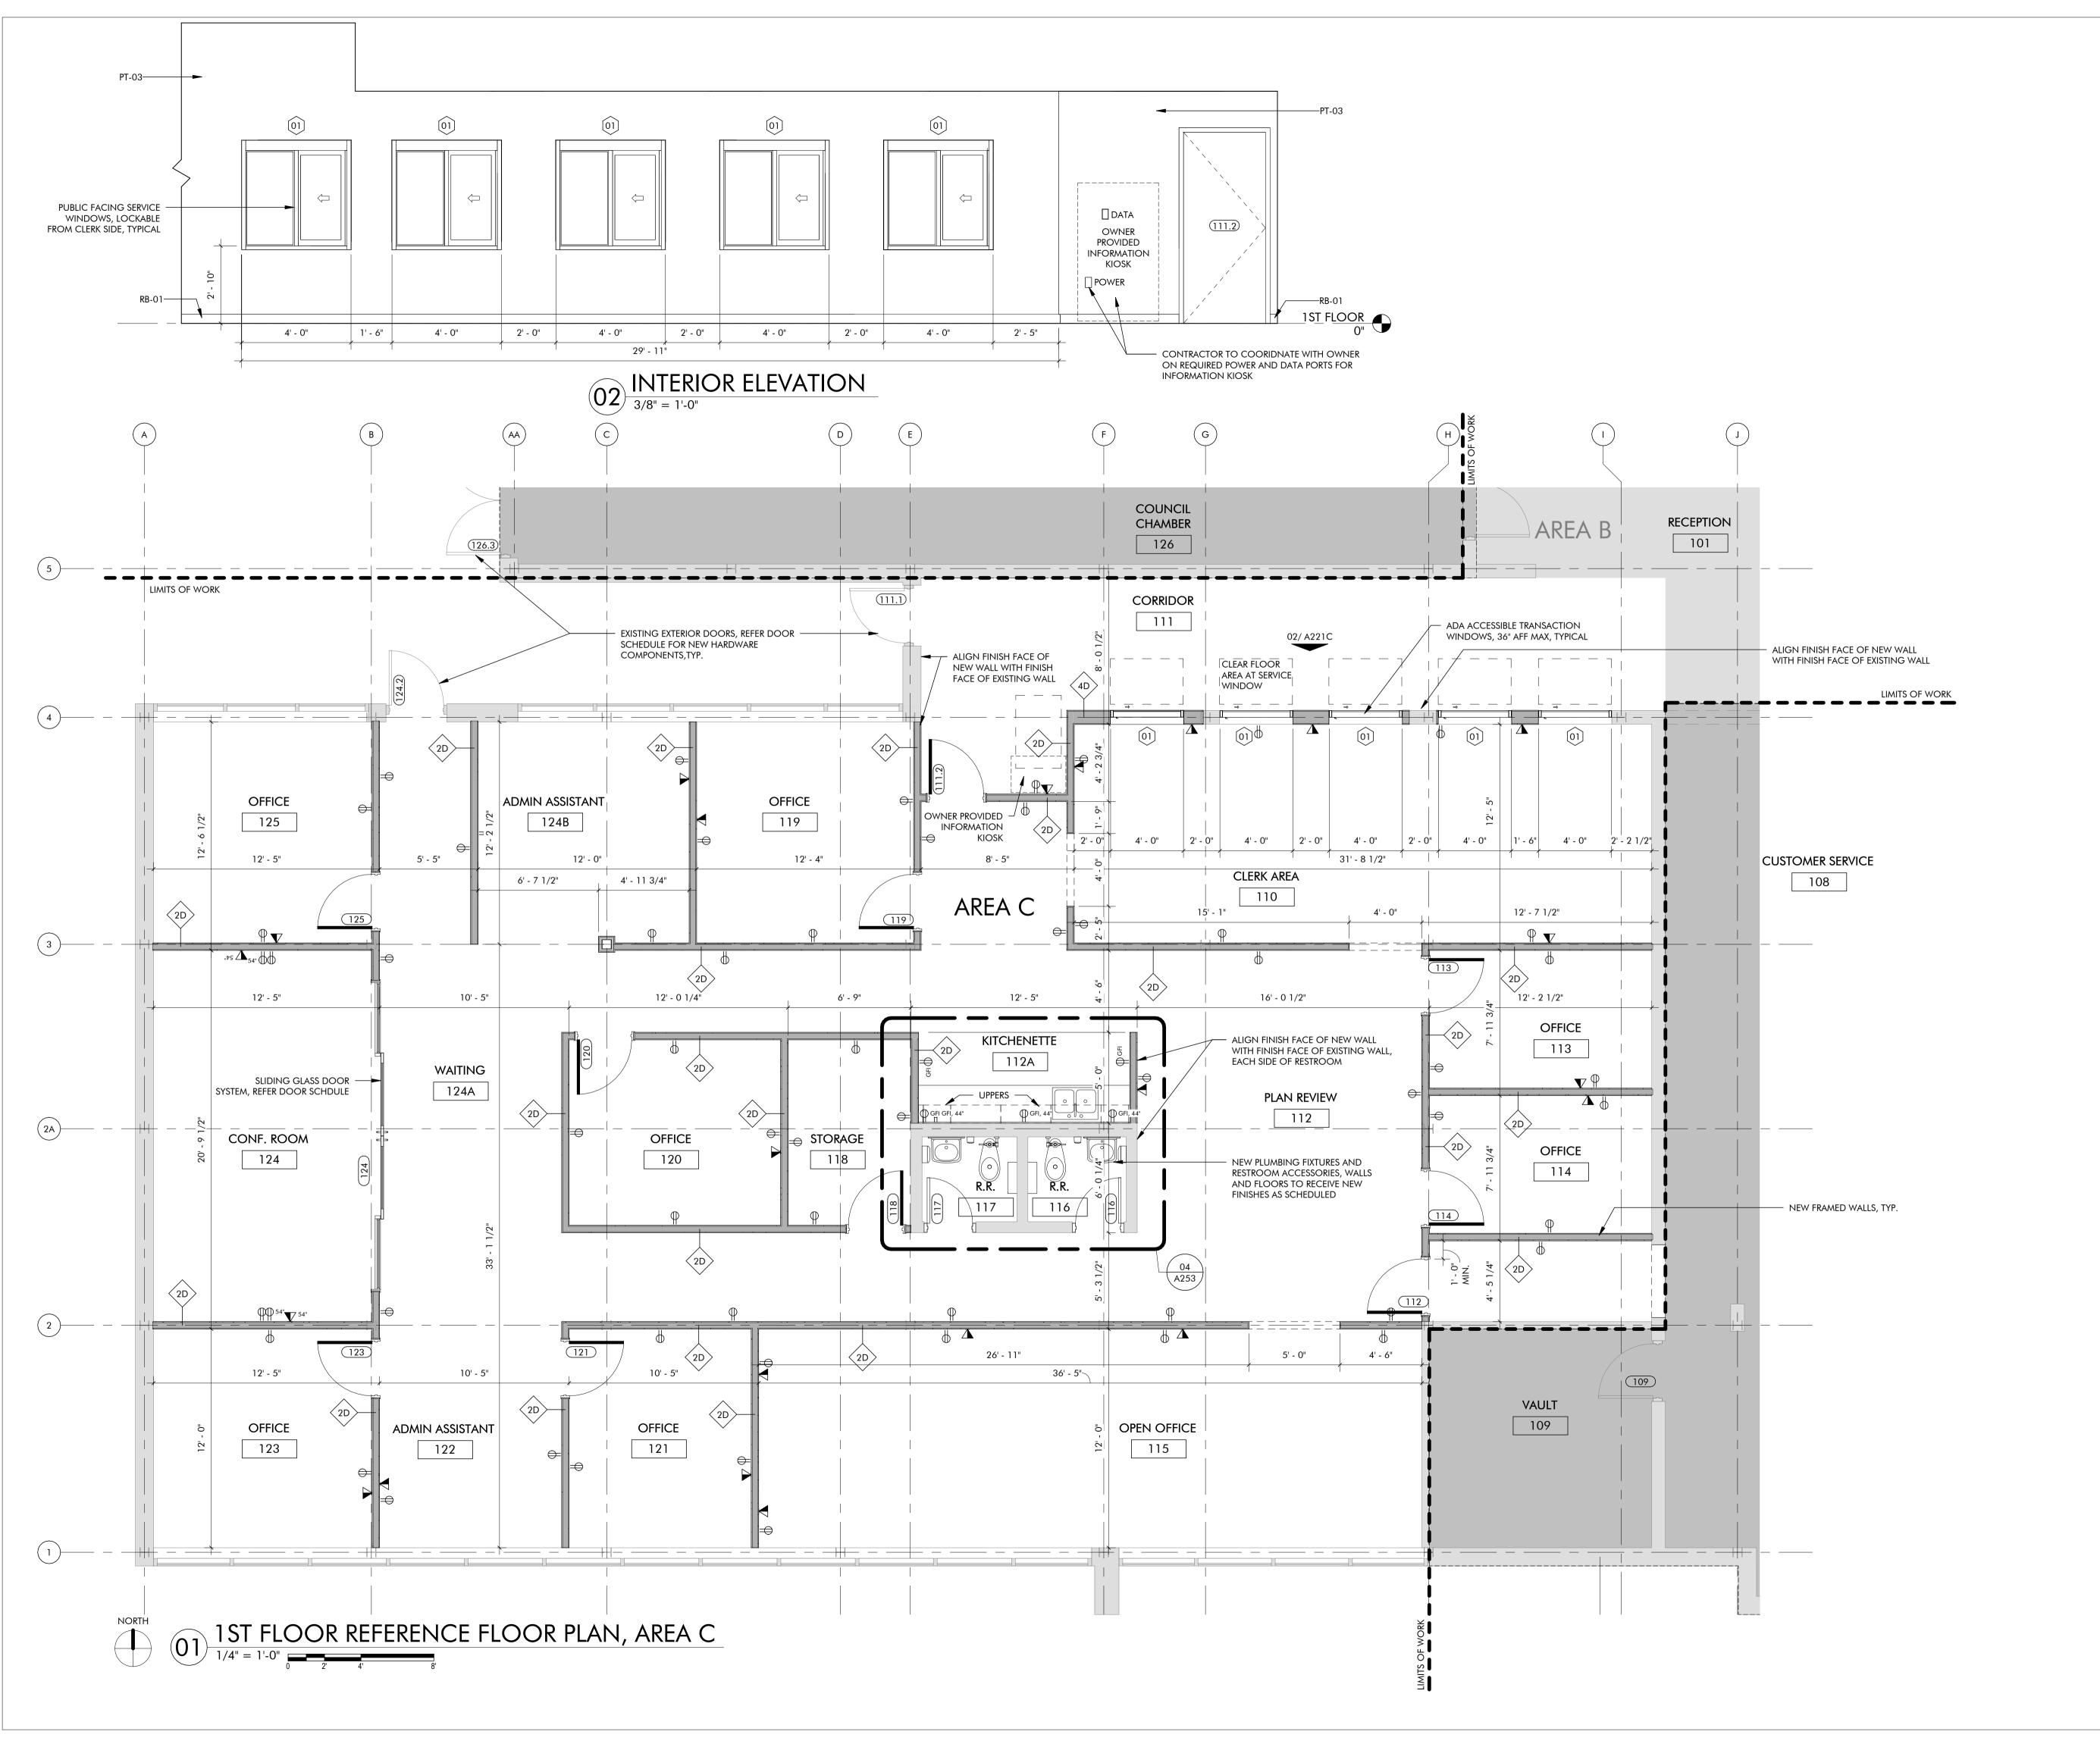

LOCAL CODE AUTHORITIES DEEM NECESSARY.
- MANUFACTURER'S NAMES, COLOR, AND TEXTURE
- REFERENCE SHEET G111 FOR TYPICAL PLUMBING FIXTURE AND RESTROOM ACCESSORY MOUNTING HEIGHTS AND DIMENSIONS.
- 8. SOME EXISTING DOOR NUMBERS / LOCATIONS WILL BE LOCATED ON SHEETS A201 AND A202, THESE ARE DOORS THAT ARE OUT OF THE LIMITS OF WORK BUT INCLUDED IN THE OVERALL HARDWARE SCOPE.

415 Broadway

Oklahoma City

Oklahoma 73102

V.405.232.8787

F.405.232.8810

www.tapokc.com

ARCHITECT'S

SEAL



**PROJECT** 

**RENOVATION** 

ISSUES / REVISIONS 02/10/2025 - PERMIT SET

SHEET TITLE

1ST FLOOR REFERENCE FLOOR PLAN, AREA B

SHEET NUMBER

A221B

PROJECT NUMBER

2227

All drawings and written materials herein constitute original work of TAParchitecture and may only be duplicated with their

written consent.





1ST FLOOR KEY PLAN

#### **GENERAL NOTES**

TYPICAL DIMENSIONS ARE SHOWN FROM FINISH FACE OF WALLS. FINAL ELECTRICAL AND TELECOM OUTLET LOCATIONS TO BE COORDINATED WITH OWNER PRIOR TO INSTALLATION. ELECTRICAL AND TELECOM

|  |                   | SYMBC                  | DLS SHOWN BELOW: |
|--|-------------------|------------------------|------------------|
|  | φ                 | STANDARD DUPLEX OUTLET |                  |
|  | Ф <sup>xx</sup> " | DUPLEX OUTLET, A.F.F.  |                  |
|  | <b>₽</b> GFI      | DUPLEX OUTLET, GFI     |                  |
|  | lacksquare        | STANDARD DATA OUTLET   |                  |
|  | ▼ XX"             | DATA OUTLET, A.F.F.    |                  |

- OUTLET COVERS TO BE STAINLETT STEEL TO MATCH EXISTING CONDITIONS, U.N.O.
- DESIGN AND IN