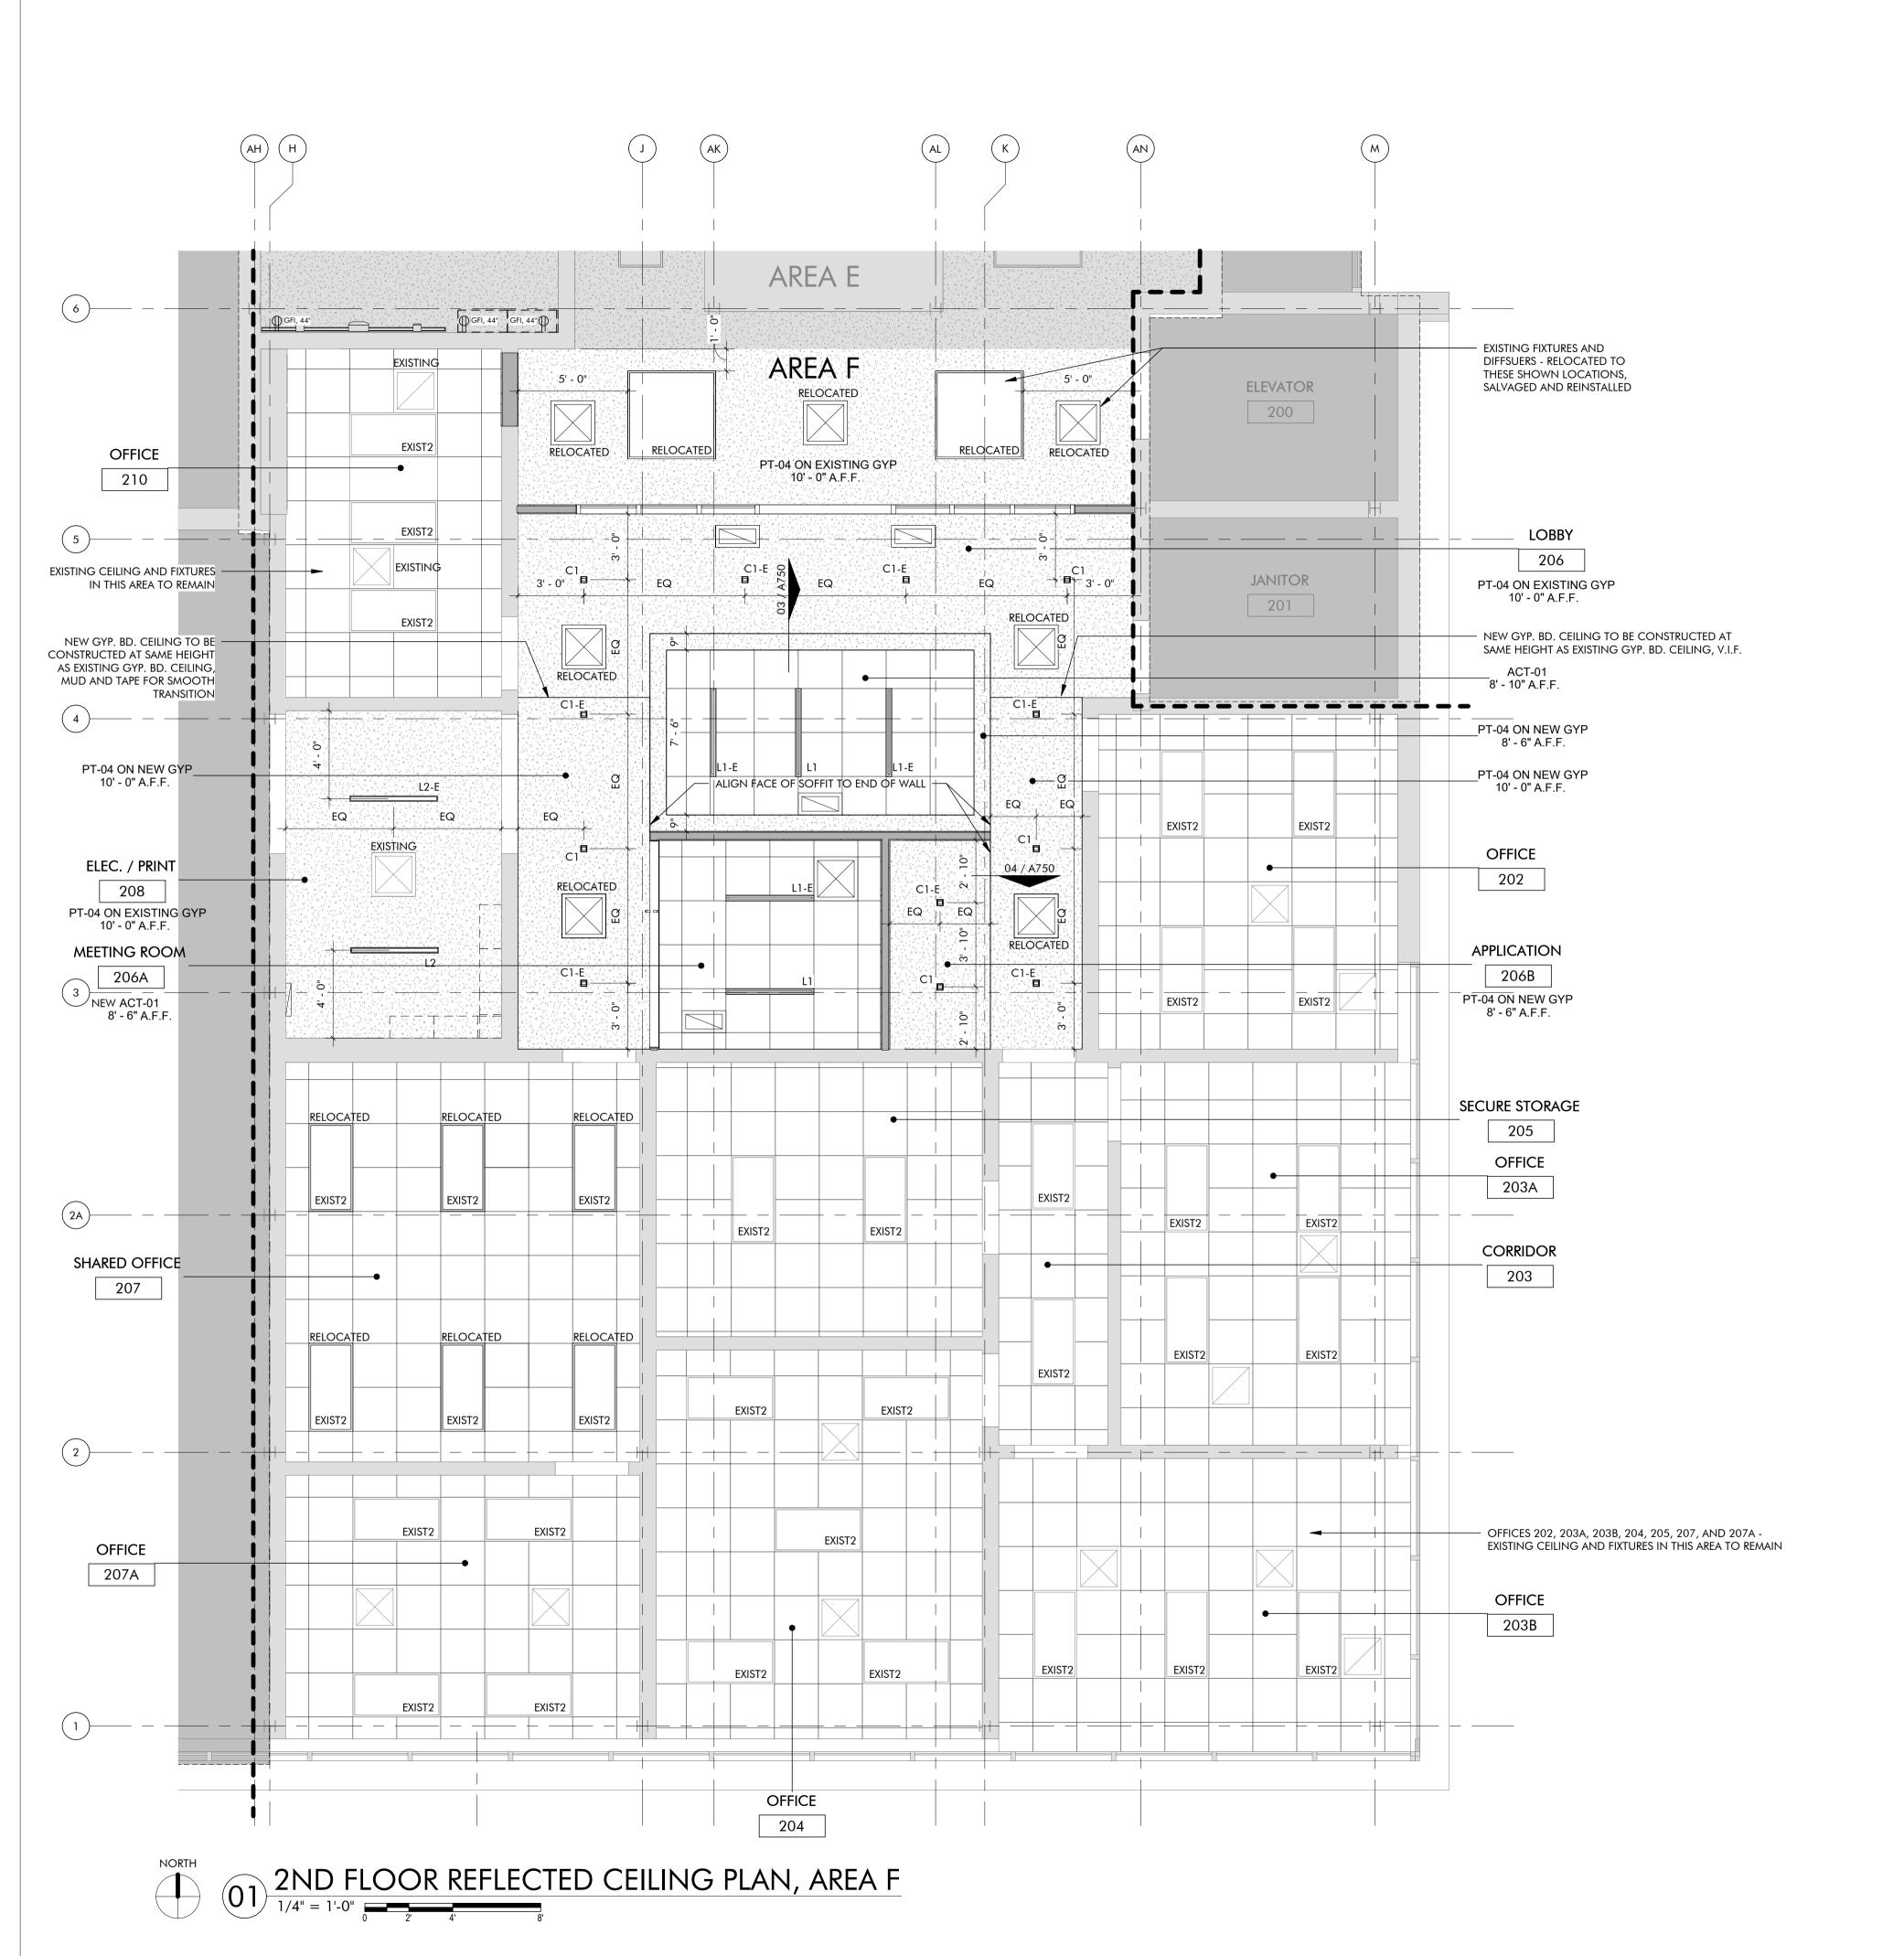

|

TYPE S1, SUSPENDED LED PENDANT, 4" X 48" X 48" BASIS OF DESIGN: CORONET, LS3 INDIRECT/DIRECT, DIMMABLE, SATIN ACRYLIC FLAT LENS, 90CRI, WHITE

MOUNTED ON SUSPENDED CEILING GRID, WHITE

TYPE U1, UNDER COUNTER LED STRIP LIGHT FIXTURE BASIS OF DESIGN: SAGE BRANDS, LYNX LINEAR LIGHTING, COB STATIC WHITE LED TAPELIGHT IN LOW PROFILE

TYPE X1, ILLUMINATED EXIT SIGNS EDGE-LIT LED WILLIAMS, EXIT/EL/RECESSED, RECESSED EDGE-LIT ECIT SIGN, MIRROR PANEL FINISH, ANODIZED ALUMINUM

EXISTING MECHANICAL SUPPLY DIFFUSER TO REMAIN

EXISTING MECHANICAL RETURN REGISTER TO REMAIN

FINISH, 48" SQUARE PATTERN, AIRCRAFT CABLE

CANOPY AND CORD

HOUSING, RED LETTERS

OR TO BE RELOCATED

OR TO BE RELOCATED

SILVER FINISH

TAPELIGHT EXTRUSION TYPE LP-SM-016, DIFFUSED LENS,





#### REFLECTED CEILING PLAN GENERAL NOTES

MECHANICAL SUPPLY DIFFUSERS AND RETURN GRILLES ARE SHOWN FOR REFERENCE ONLY. MECHANICAL CONTRACTOR TO COORDINATE FINAL LOCATIONS WITH EXISTING MECHANICAL EQUIPMENT CAPABILITIES AND NEW LIGHTING PLAN LAYOUT.

- 2. ALL NEW LIGHTING FIXTURE TEMPERATURES TO MATCH EXISTING COLOR TEMPERATURE USED IN EXISTING FIXTURES, U.N.O.
  3. REFERENCE SHEET A710 FOR FINISH SCHEDULE AND MATERIAL FINISH
- 3. REFERENCE SHEET A710 FOR FINISH SCHEDULE AND MATERIAL FINISH INFORMATION.
- 4. FIXTURES DENOTED WITH "-E" AFTER THE FIXTURE TAG SHALL RECEIVE EMERGENCY POWER AND BE INTEGRATED WITH BUILDING EMERGENCY
- 5. CEILING AND FIXTURE TYPES SHOWN ON PLANS IN GRAYSCALE ARE EXISTING TO REMAIN.
- REFERENCE SHEET A750 FOR CEILING DETAILS.
  BASIS OF DESIGN MANUFACTURER NAM