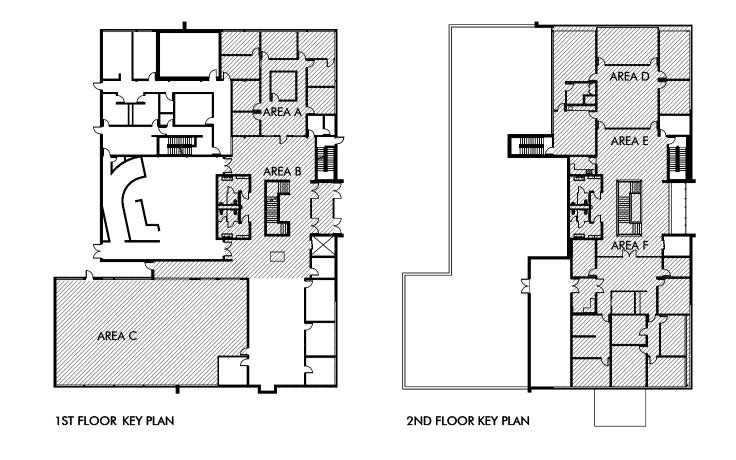

| Gross        | 2                      |
| 203    | STAIRS        | U         | Uncounted            | 207 SF           | 100 SF                     | Gross        | 3                      |
| 204    | STAIRS        | U         | Uncounted            | 263 SF           | 100 SF                     | Gross        | 3                      |
| 205    | RESTROOMS     | U         | Uncounted            | 340 SF           | 100 SF                     | Gross        | 4                      |
| 206    | ELEV.         | U         | Uncounted            | 125 SF           | 100 SF                     | Gross        | 2                      |
|        |               | ,         | 2ND FLOOR AREA       | TOTAL 9,906 S.F. | 2ND ELC                    | OR OCCUPANT  | TOTAL 102 OC           |



#### **Moore City Hall Renovation**

LIMITS OF WORK

**STAIRS** 

<u>STAIRS</u>

263 SF

ELEV.

125 SF

LIMITS OF WORK

| INTERNATIONAL BUILDING C      | ODE - 2018 |                    | SECTION: |
|-------------------------------|------------|--------------------|----------|
|                               |            |                    |          |
| OCCUPANCY                     | В          | BUSINESS           | CHAP 3   |
|                               | SM         | SPRINKLED BUILDING |          |
|                               | 391        | OCCUPANT LOAD      | 1004     |
| CONSTRUCTION TYPE             | IIB        |                    | 602      |
| ALLOWABLE HEIGHT              | 75 FT      |                    | 504.3    |
| ALLOWABLE STORIES             | 4          |