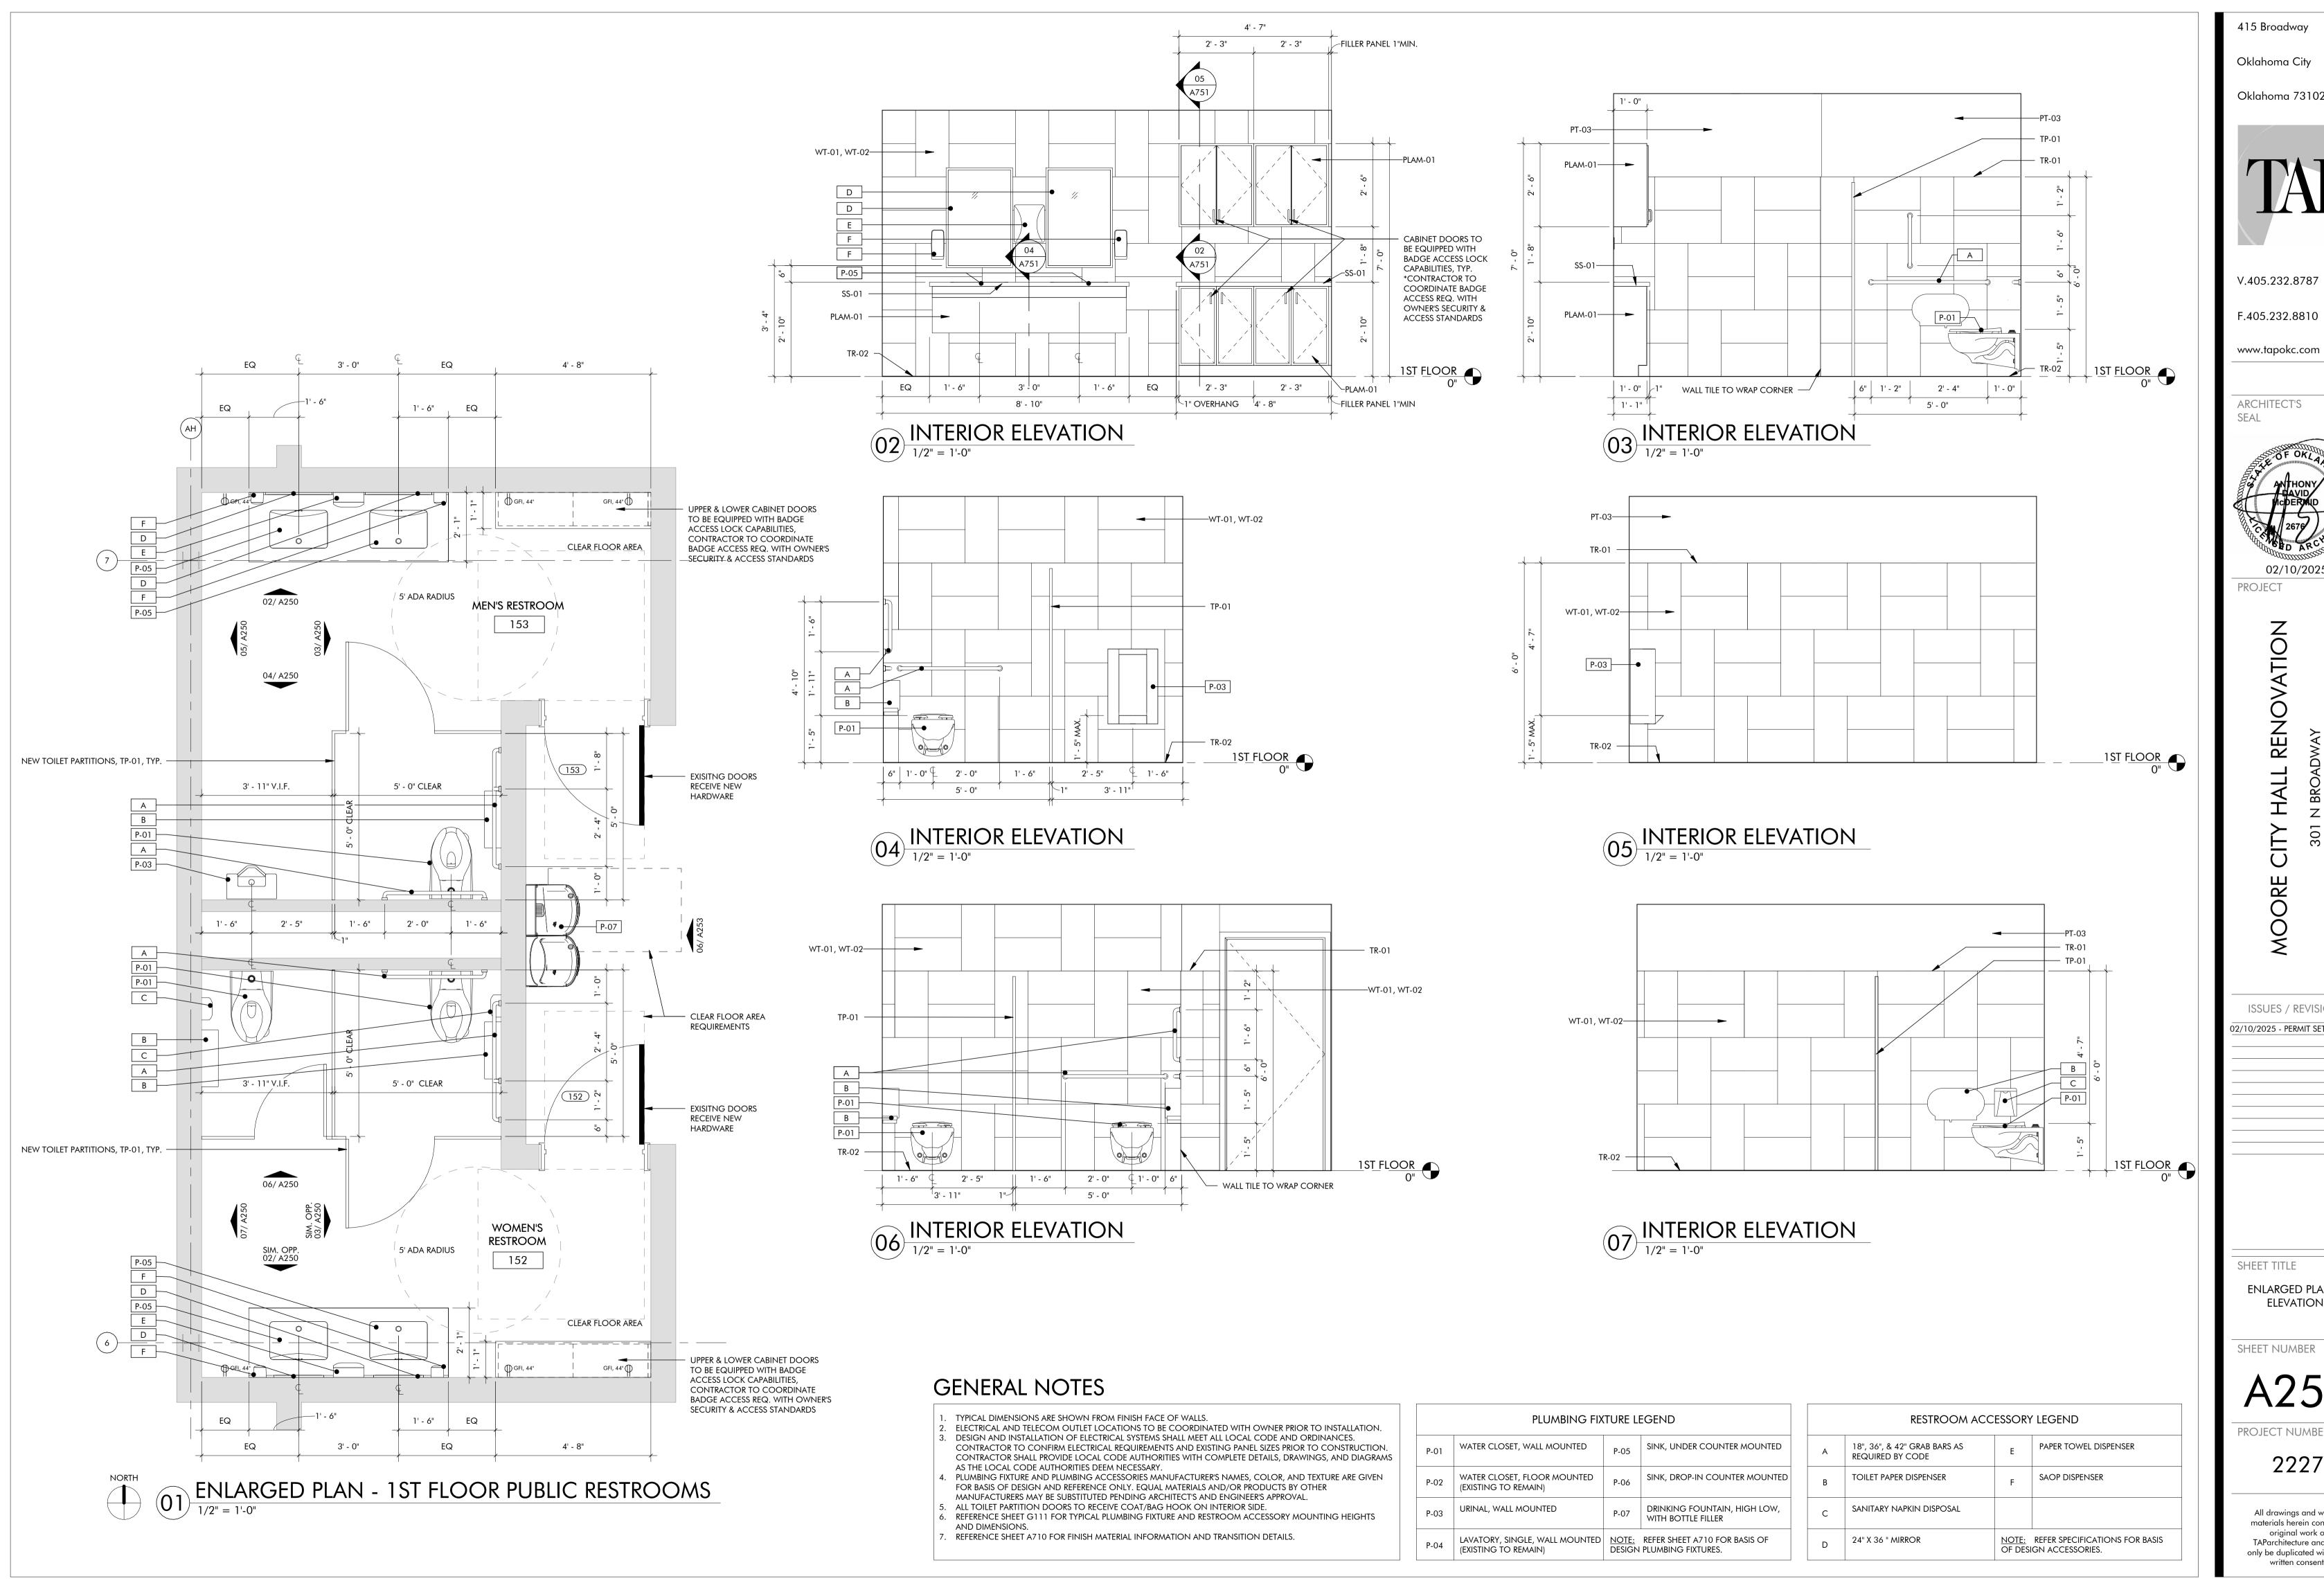

UMINATED EXIT SIGNS EDGE-LIT LED WILLIAMS, EXIT/EL/RECESSED, RECESSED EDGE-LIT ECIT SIGN, MIRROR PANEL FINISH, ANODIZED ALUMINUM

EXISTING MECHANICAL SUPPLY DIFFUSER TO REMAIN

EXISTING MECHANICAL RETURN REGISTER TO REMAIN

MOUNTED ON SUSPENDED CEILING GRID, WHITE

CANOPY AND CORD

HOUSING, RED LETTERS

OR TO BE RELOCATED

OR TO BE RELOCATED

SILVER FINISH

TAPELIGHT EXTRUSION TYPE LP-SM-016, DIFFUSED LENS,

415 Broadway

Oklahoma City

Oklahoma 73102



V.405.232.8787

F.405.232.8810

www.tapokc.com

ARCHITECT'S

SEAL



02/10/2025 PROJECT

E CITY HALL RENOVATIC
301 N BROADWAY
MOORE, OKLAHOMA 73160

| <b>ISSUES</b> | / | REVISIONS |
|---------------|---|-----------|

02/10/2025 - PERMIT SET

SHEET TITLE

2ND FLOOR REFLECTED CEILING PLAN, AREA F

SHEET NUMBER

A232F

PROJECT NUMBER

2227



Oklahoma City

Oklahoma 73102

V.405.232.8787

www.tapokc.com



ISSUES / REVISIONS

02/10/2025 - PERMIT SET

**ENLARGED PLANS &** ELEVATIONS

A250

PROJECT NUMBER

2227



11' - 1 1/2" V.I.F. 3' - 0" 2' - 3" 1' - 3" 2' - 3" 1' - 3" 1' - 0" FILLER PANEL-—FILLER PANEL PT-03----PLAM-01 WT-03----P-06 SS-01-PLAM-01---1' - 3" 2' - 1" \*

03 INTERIOR ELEVATION

1/2" = 1'-0"



05 INTERIOR ELEVATION

1/2" = 1'-0"



FILLER PANEL 2' - 0" 2' - 0" PLAM-01-WORKING CLEAR SPACE FOR ELECTRICAL PANEL PLAM-01-2' - 0" | 1' - 0" | 2' - 0" FILLER PANEL 5' - 1"

06 INTERIOR ELEVATION

1/2" = 1'-0"

## GENERAL NOTES

- TYPICAL DIMENSIONS ARE SHOWN FROM FINISH FACE OF WALLS. ELECTRICAL AND TELECOM OUTLET LOCATIONS TO BE COORDINATED WITH OWNER PRIOR TO INSTALLATION. DESIGN AND INSTALLATION OF ELECTRICAL SYSTEM