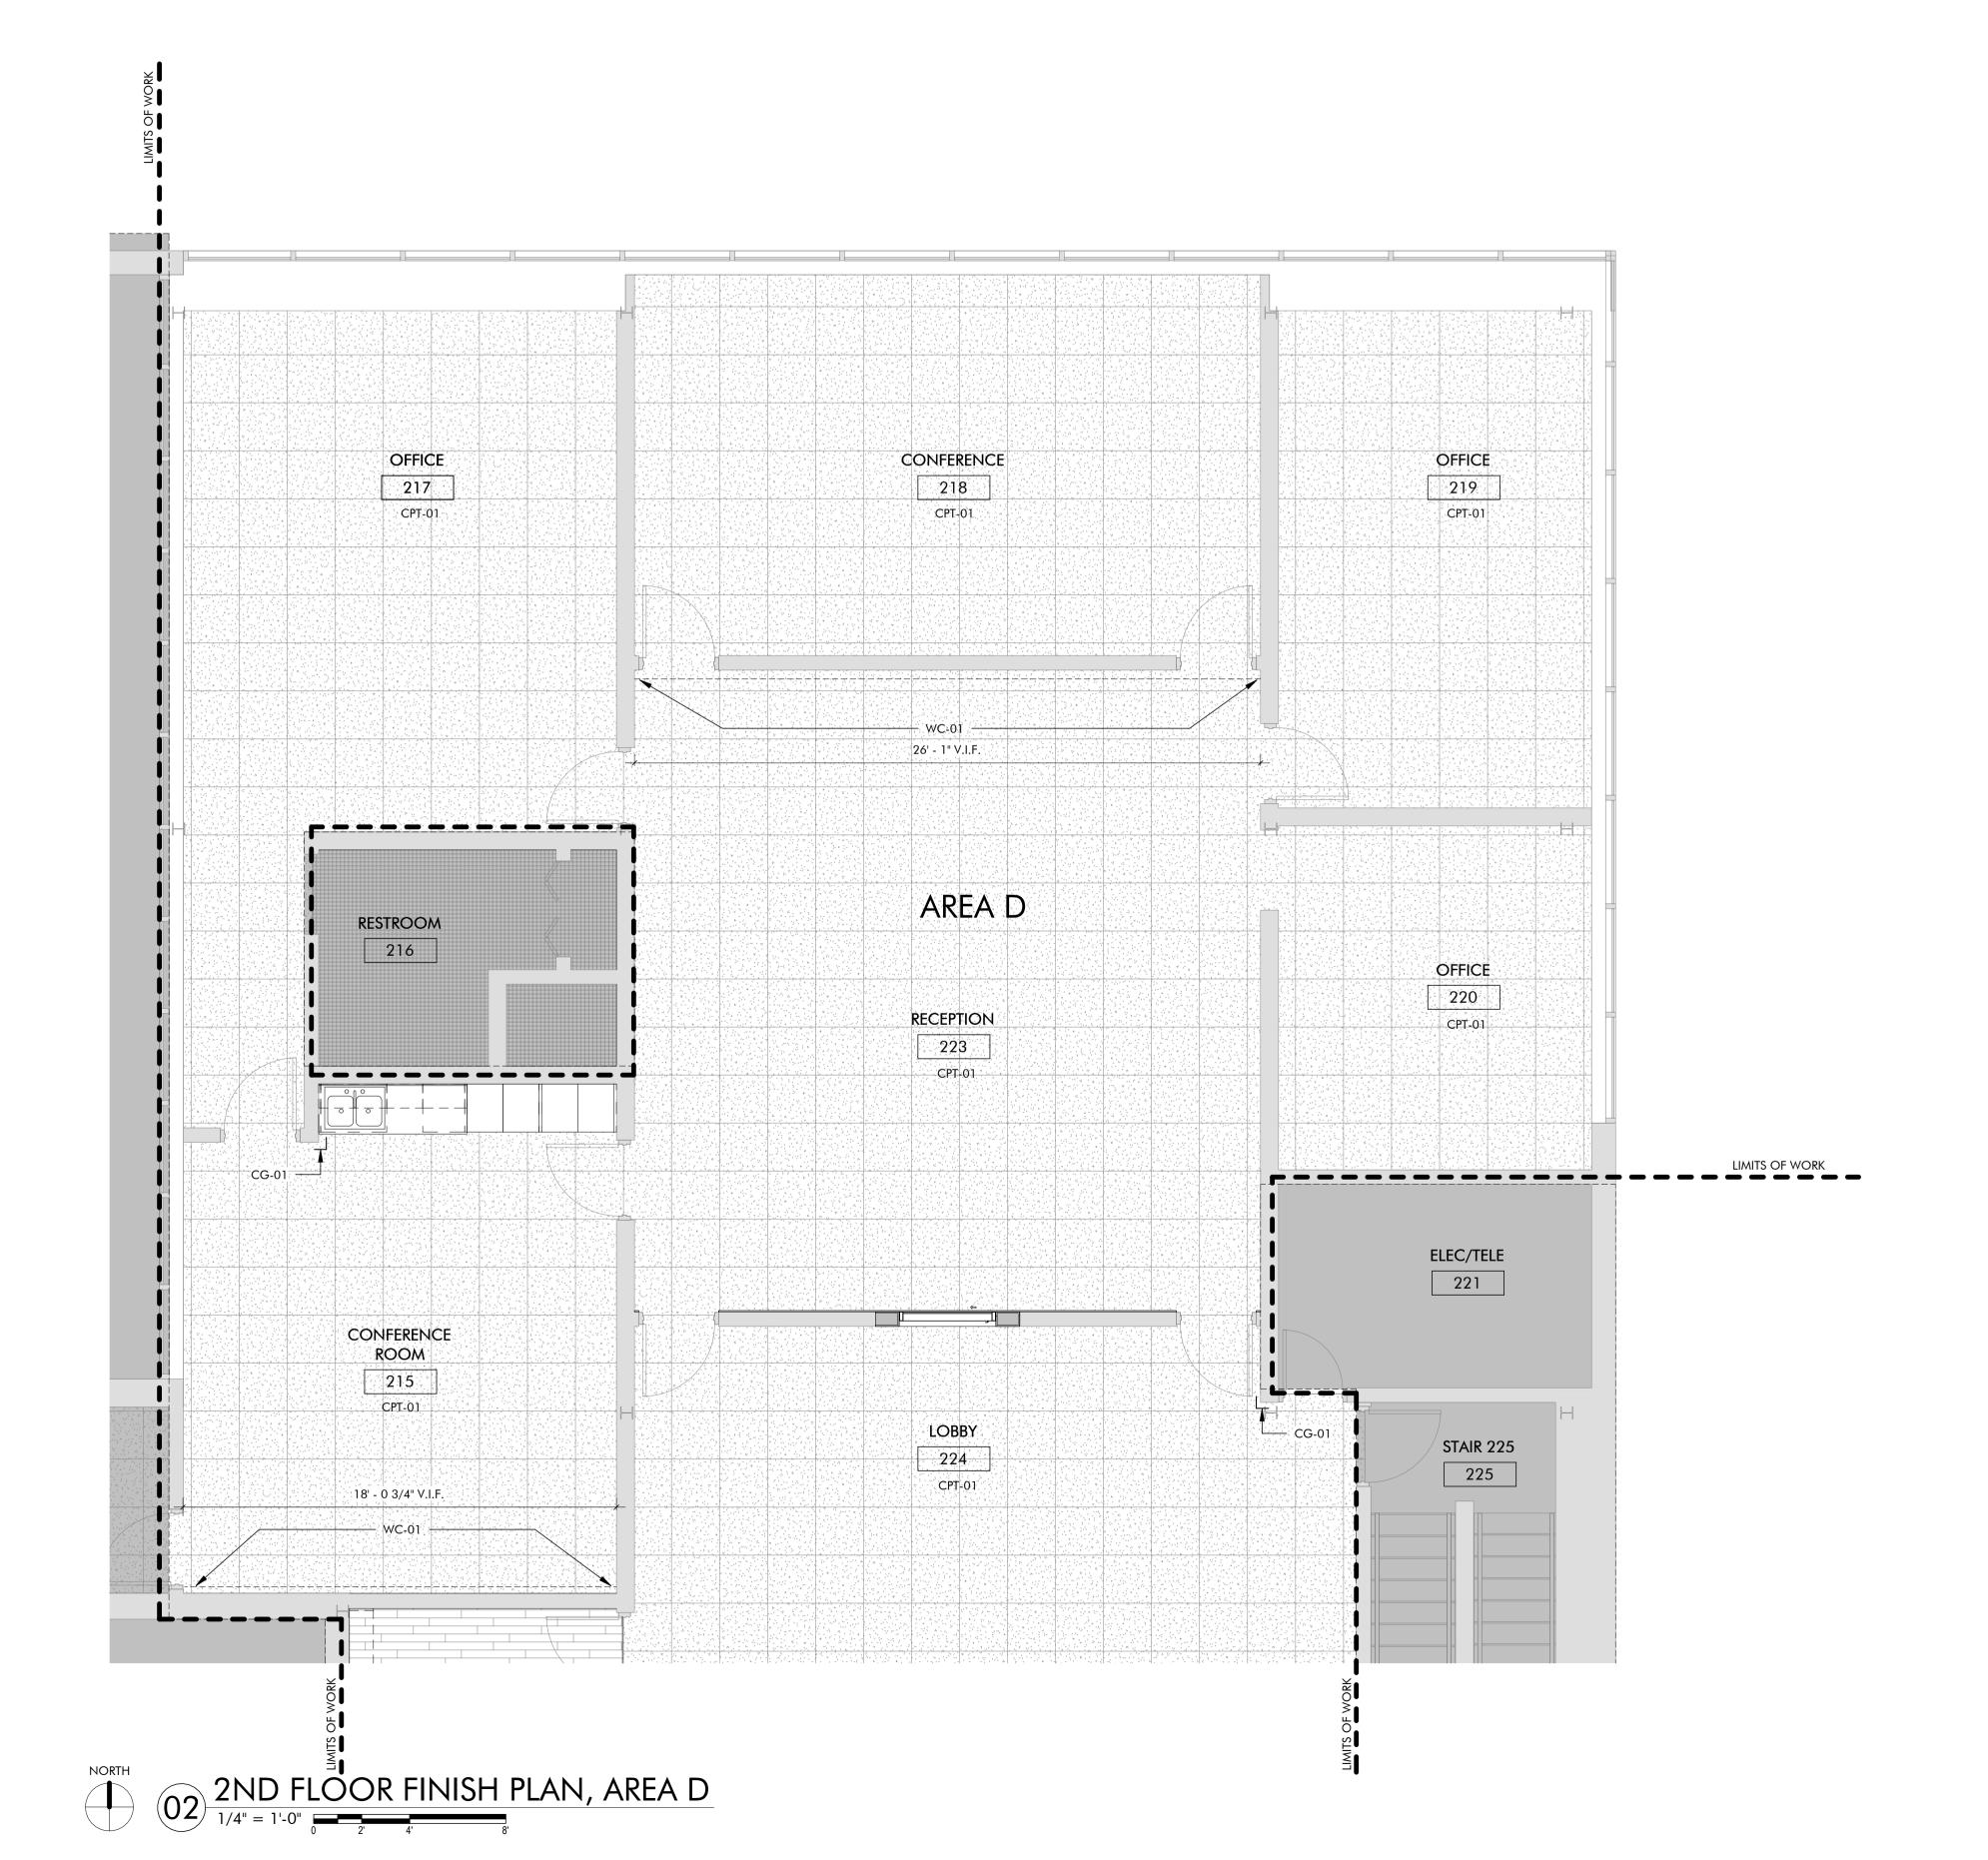

| LVT-01, LUXURY VINYL TILE,              |
| XX XX                 | FINISH MATERIAL TRANSITION SYMBOL       |
| XX-XX                 | WALL FINISH INDICATOR                   |
| ¬ <del> </del>        | CORNER GUARD INDICATOR                  |

- NOTES:
  ALL FLOOR FINISH TRANSITIONS AT DOOR THRESHOLDS TO OCCUR UNDER CENTERLINE OF DOOR PANEL WHEN IN CLOSED POSITION.
  PROVIDE ORNER GUARDS AT ALL OUTSIDE CORNERS OF GYP BRD WALLS.
  PROVIDE WALL COVERING EDGE TRIM AT ALL OUTSIDE EDGES OF WALL COVERING. REFER SHEET A710 FOR DETAILS.

415 Broadway

Oklahoma 73102

V.405.232.8787

F.405.232.8810

www.tapokc.com

ARCHITECT'S

**PROJECT** 

**RENOVATION** 

issues / revisions

02/10/2025 - PERMIT SET

SHEET TITLE

1ST FLOOR FINISH PLAN,

AREA C

Oklahoma City

SHEET NUMBER PROJECT NUMBER





|                  | CPT-01, CARPET TILE, 24" X 24"          |
|------------------|-----------------------------------------|
|                  | CPT-02, WALK-OFF CARPET TILE, 24" X 24" |
|                  | FT-01, FLOOR TILE, 12" X 18"            |
|                  | LVT-01, LUXURY VINYL TILE,              |
| XX XX            | FINISH MATERIAL TRANSITION SYMBOL       |
| XX-XX            | WALL FINISH INDICATOR                   |
| ¬ <b>⊸</b> xx-xx | CORNER GUARD INDICATOR                  |

NOTES:
ALL FLOOR FINISH TRANSITIONS AT DOOR THRESHOLDS TO OCCUR UNDER CENTERLINE OF DOOR PANEL WHEN IN CLOSED POSITION.
PROVIDE ORNER GUARDS AT ALL OUTSIDE CORNERS OF GYP BRD WALLS.
PROVIDE WALL COVERING EDGE TRIM AT ALL OUTSIDE EDGES OF WALL COVERING. REFER SHEET A710 FOR DETAILS.

415 Broad