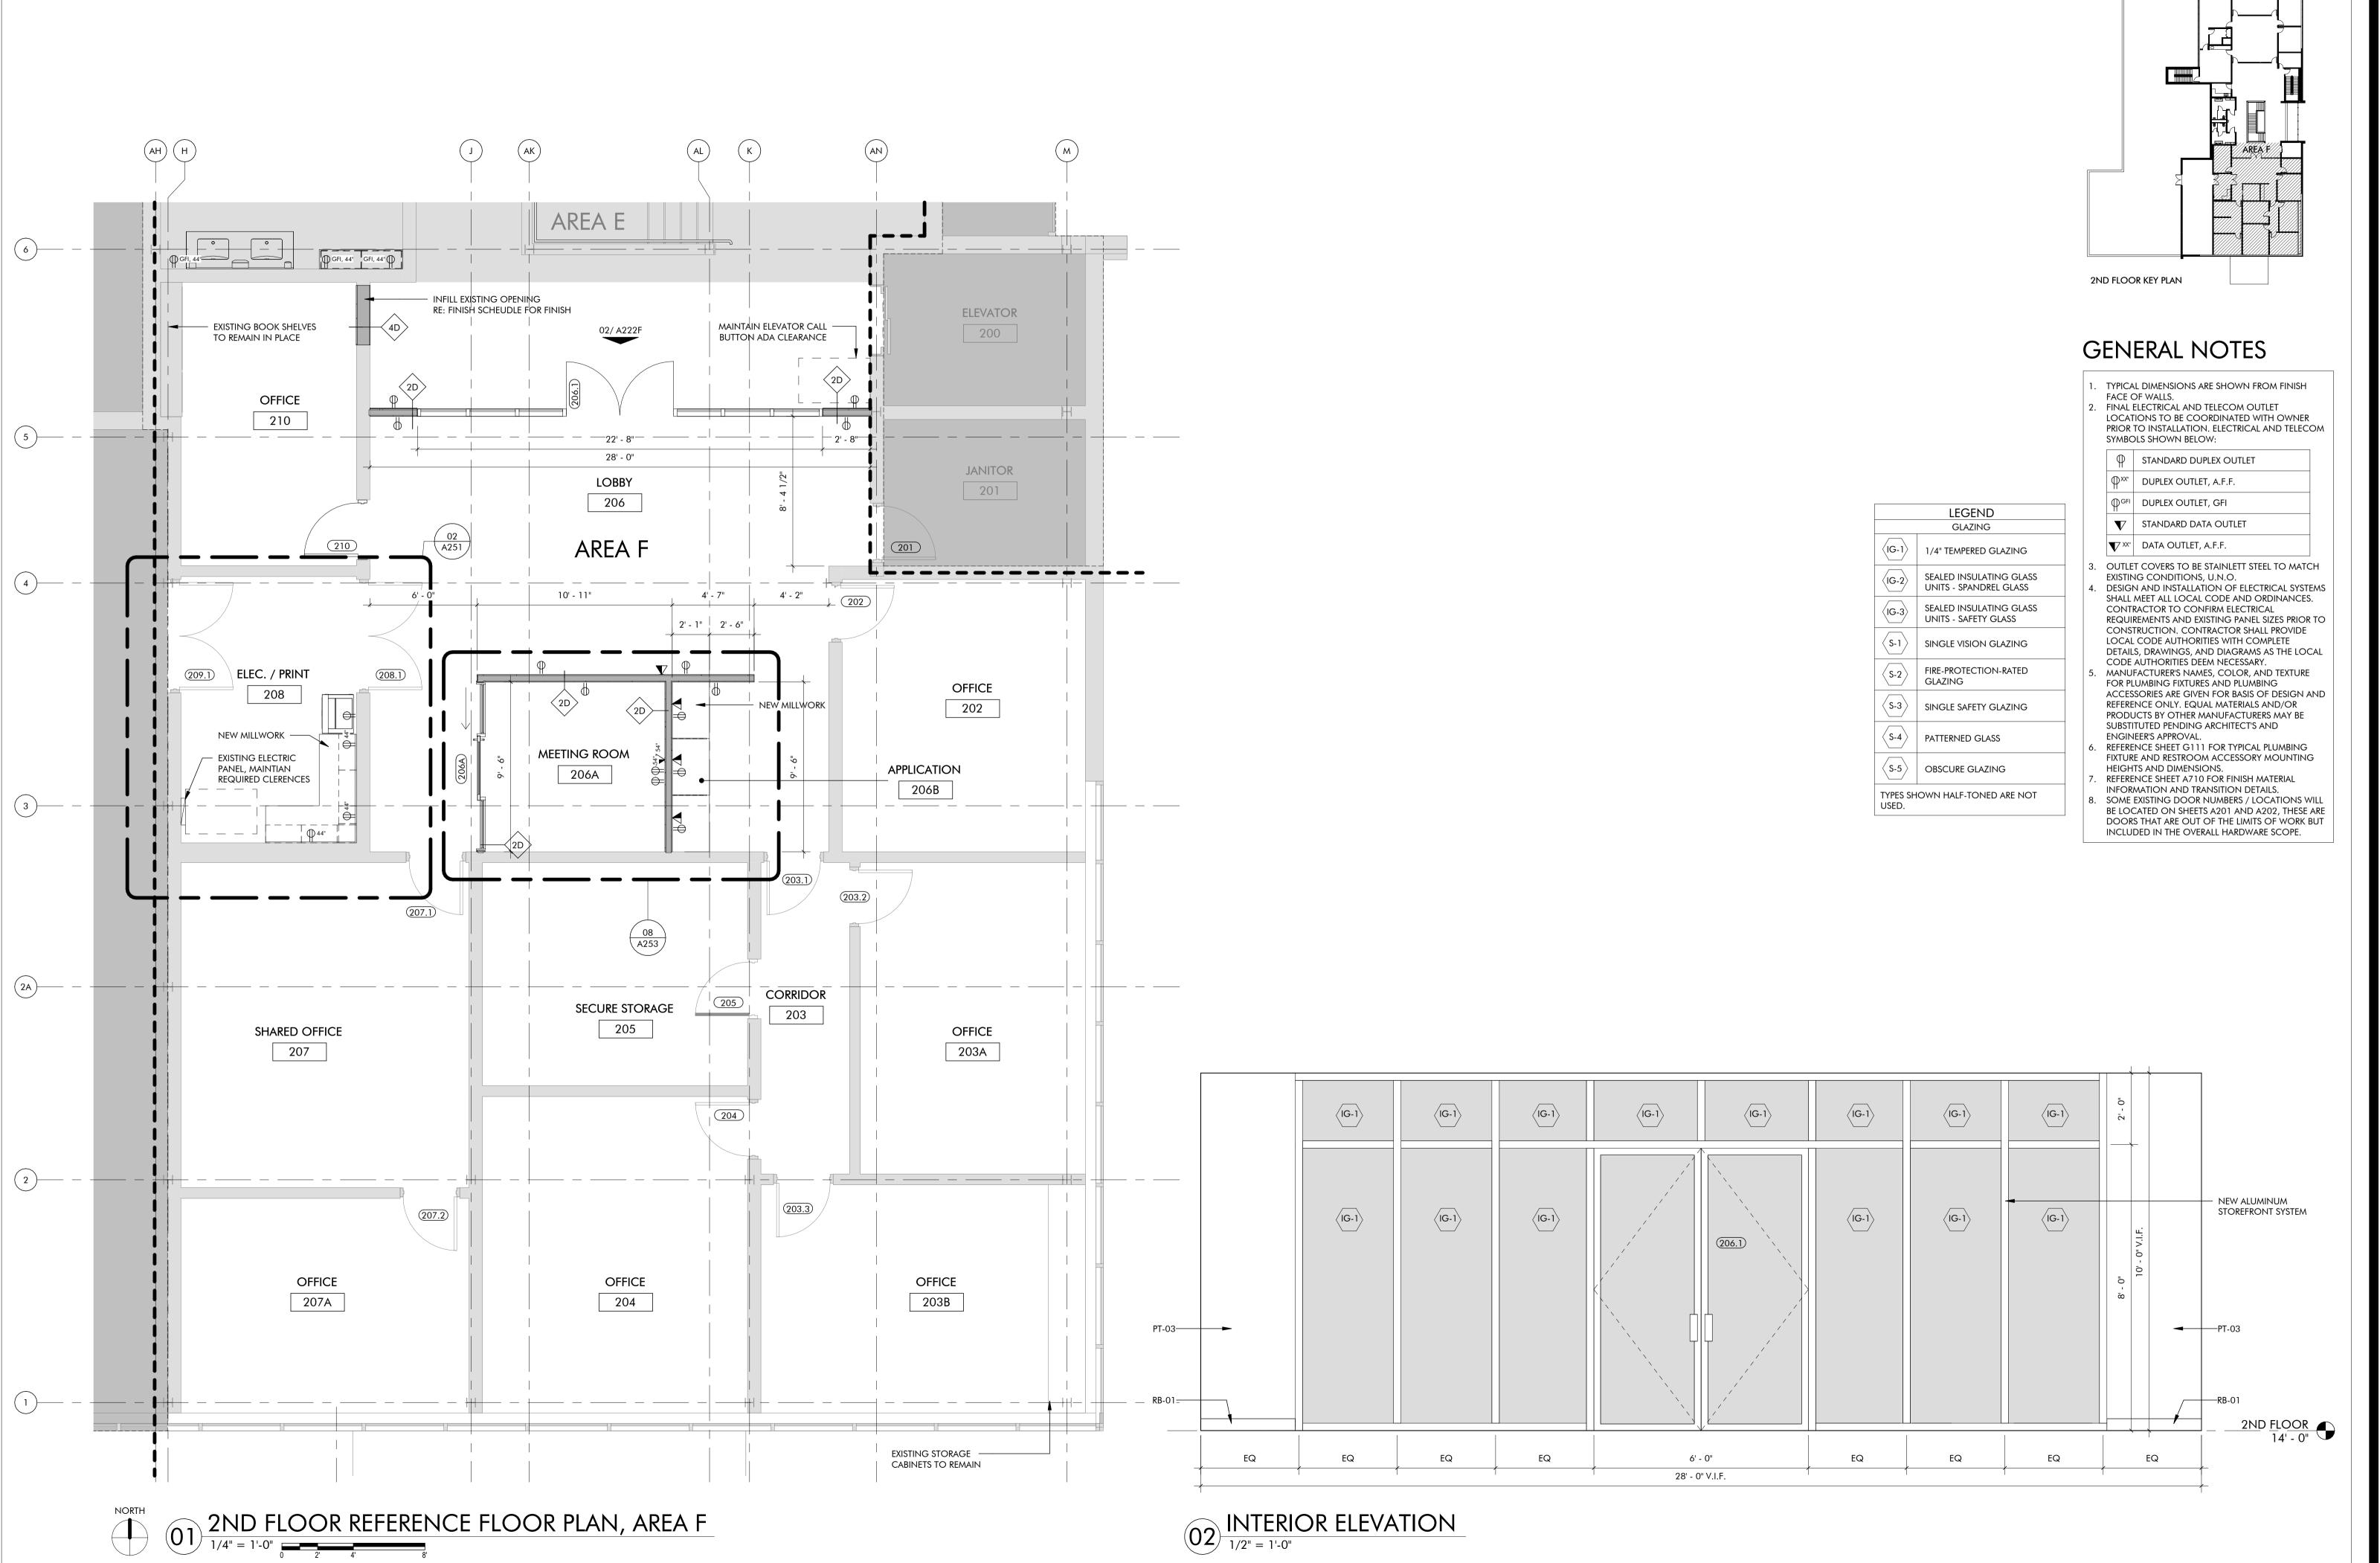

D ON SHEETS A201 AND A202, THESE ARE DOORS THAT ARE OUT OF THE LIMITS OF WORK BUT INCLUDED IN THE OVERALL HARDWARE SCOPE.

GENERAL NOTES

▼ XX" DATA OUTLET, A.F.F.

OUTLET COVERS TO BE STAINLETT STEEL TO MATCH EXISTING CONDITIONS, U.N.O.

REQUIREMENTS AND EXISTING PANEL SIZES PRIOR TO DETAILS, DRAWINGS, AND DIAGRAMS AS THE LOCAL CODE AUTHORITIES DEEM NECESSARY. MANUFACTURER'S NAMES, COLOR, AND TEXTURE

REFERENCE SHEET G111 FOR TYPICAL PLUMBING FIXTURE AND RESTROOM ACCESSORY MOUNTING HEIGHTS AND DIMENSIONS.

415 Broadway

Oklahoma City

Oklahoma 73102



V.405.232.8787

F.405.232.8810

www.tapokc.com

ARCHITECT'S SEAL



02/10/2025

**PROJECT** 

RENOVATION

ISSUES / REVISIONS

02/10/2025 - PERMIT SET

SHEET TITLE

2ND FLOOR REFERENCE FLOOR PLAN, AREA E

SHEET NUMBER

PROJECT NUMBER

2227



Oklahoma City

Oklahoma 73102



V.405.232.8787

F.405.232.8810

www.tapokc.com

CHITECTIC

ARCHITECT'S SEAL



02/10/2025

PROJECT

CITY HALL RENOVATION
301 N BROADWAY
OORE, OKLAHOMA 73160

ISSUES / REVISIONS

02/10/2025 - PERMIT SET

SHEET TITLE

2ND FLOOR REFERENCE FLOOR PLAN, AREA F

SHEET NUMBER

A222F

2227

PROJECT NUMBER





1ST FLOOR KEY PLAN

#### REFLECTED CEILING PLAN GENERAL NOTES

MECHANICAL SUPPLY DIFFUSERS AND RETURN GRILLES ARE SHOWN FOR REFERENCE ONLY. MECHANICAL CONTRACTOR TO COORDINATE FINAL LOCATIONS WITH EXISTING MECHANICAL EQUIPMENT CAPABILITIES AND NEW LIGHTING PLAN LAYOUT.

- 2. ALL NEW LIGHTING FIXTURE TEMPERATURES TO MATCH EXISTING COLOR TEMPERATURE USED IN EXISTING FIXTURES, U.N.O.
- 3. REFERENCE SHEET A710 FOR FINISH SCHEDULE AND MATERIAL FINISH INFORMATION.