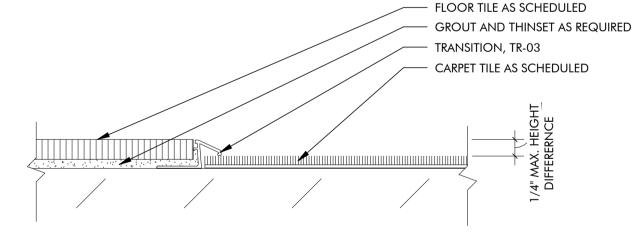

| PT-02                  | PT-02                  | PT-02                  | -              | -                   | -                   | - EXISTING TO REMAIN                    |          |
| 223              | RECEPTION<br>LOBBY      | CPT-01           | RB-01       | WC-01<br>PT-01         | PT-01<br>PT-01         | PT-01                  | PT-01<br>PT-01         | -              | -                   | -                   | - EXISTING TO REMAIN - PT-04 ON GYP BRD |          |
| 224              |                         |                  |             |                        |                        | -                      |                        |                |                     |                     |                                         |          |





TRANSITION DETAIL - LVT TO CPT

TRANSITION DETAIL - FT TO CPT



WALLCOVERING EDGE TRIM DETAILS

6" = 1'-0"

OUTSIDE CORNER WALLCOVERING TRIM

■ WALLCOVERING AS SCHEDULED

—— GYP BRD WALL CONSTRUCTION



BASE & TRIM FINISH

- MANUFACTURER'S NAMES ARE GIVEN FOR COLOR, PATTERN, AND TEXTURE REFERENCE ONLY. EQUAL MATERIALS BY OTHERS MANUFACTURERS MAY BE SUBSTITUTED
- IF COLOR, PATTERN, OR TEXTURE IS NOT INDICATED FOR MATERIAL, NOTIFY ARCHITECT THAT SELECTION IS REQUIRED BEFORE ORDERING.
- FOR ITEMS TO RECEIVE A PAINTED FINISH, REFER TO SPECIFICATIONS SECTION 00 90 00 "PAINT SCHEDULE" FOR APPROPRIATE PAINT OR COATING TYPE AND REQUIRED NUMBER OF COATS.
- "EGGSHELL" FINISH ON ALL WALL AND CEILING, SURFACE FINISH TO BE ORANGE PEEL, U.N.O.
- ALL GROUT COLOR TO BE APPROVED BY ARCHITECT.
- ALL FLOO