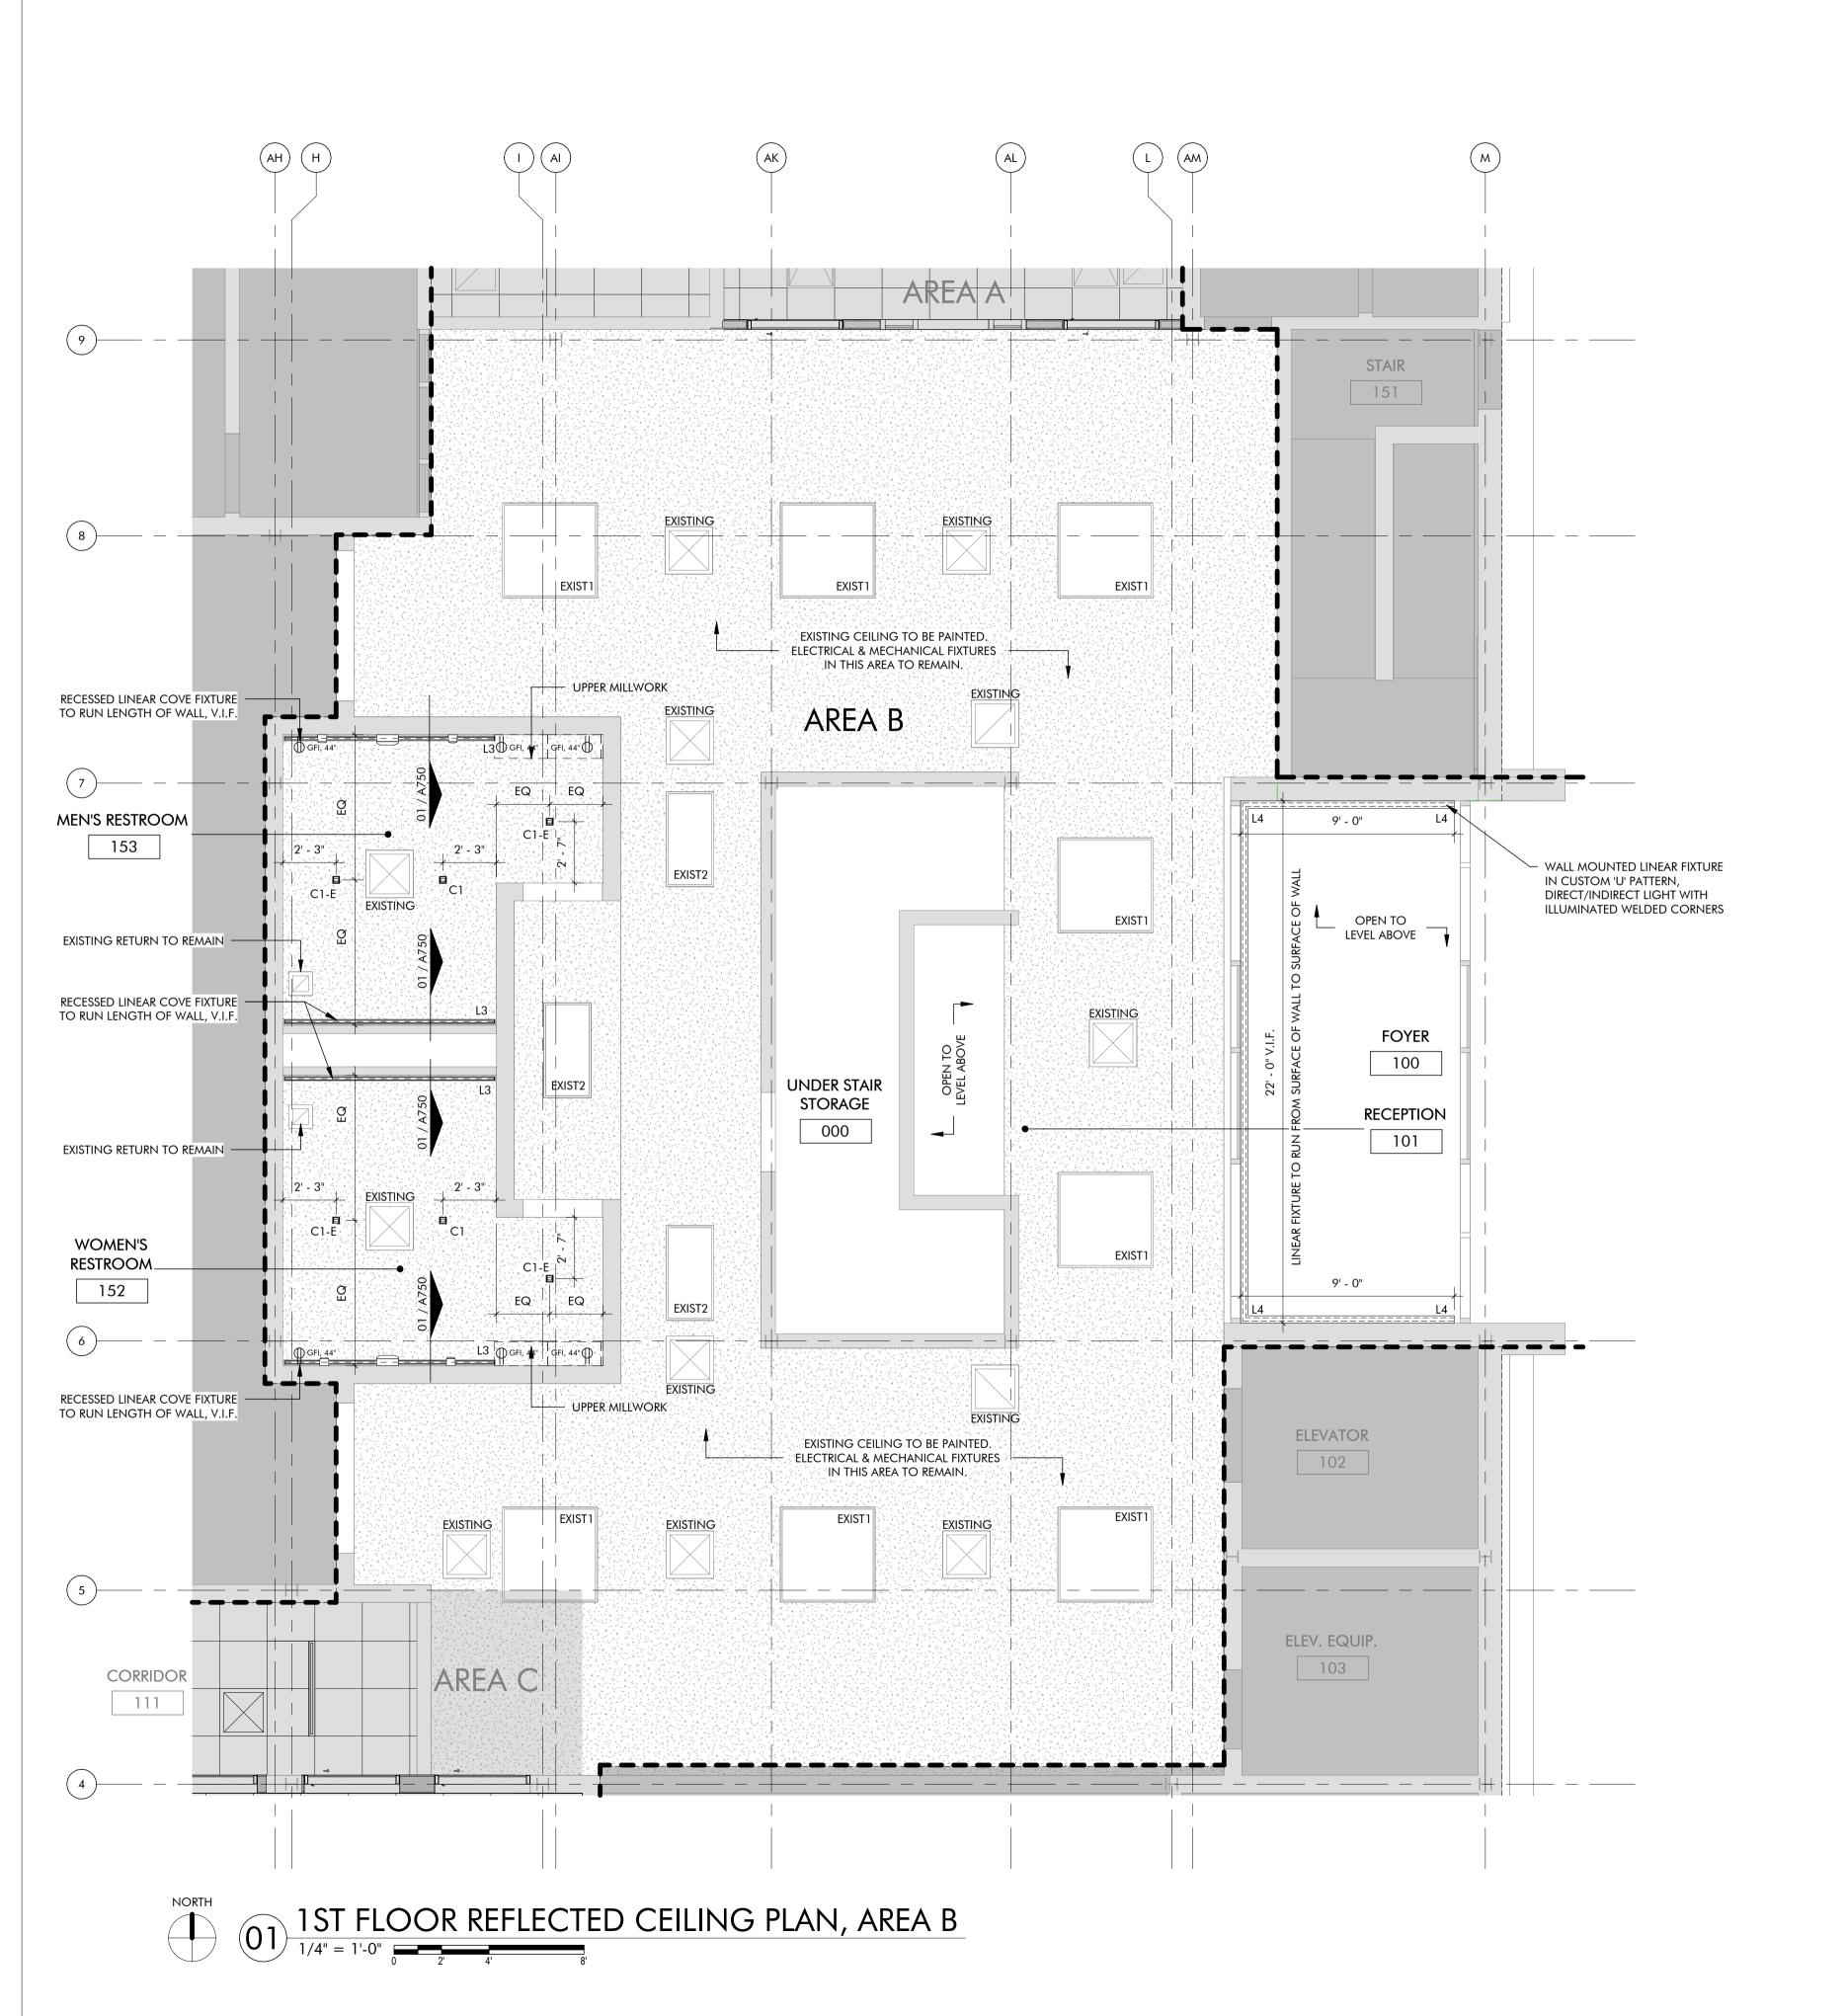

, ILLUMINATED EXIT SIGNS EDGE-LIT LED WILLIAMS, EXIT/EL/RECESSED, RECESSED EDGE-LIT ECIT SIGN, MIRROR PANEL FINISH, ANODIZED ALUMINUM

EXISTING MECHANICAL SUPPLY DIFFUSER TO REMAIN

EXISTING MECHANICAL RETURN REGISTER TO REMAIN

HOUSING, RED LETTERS

OR TO BE RELOCATED

OR TO BE RELOCATED

415 Broadway

Oklahoma City

Oklahoma 73102



V.405.232.8787

F.405.232.8810

www.tapokc.com

ARCHITECT'S



02/10/2025

PROJECT

ORE CITY HALL RENOVATION
301 N BROADWAY
MOORE, OKLAHOMA 73160

| 1221 | IEC | / | PEV/ISIONIS |
|------|-----|---|-------------|
|      |     |   |             |

| /10/2025 - PERMIT SET |  |
|-----------------------|--|
|                       |  |
|                       |  |

SHEET TITLE

1ST FLOOR REFLECTED CEILING PLAN, AREA A

SHEET NUMBER

A231A

PROJECT NUMBER

2227





1ST FLOOR KEY PLAN

#### REFLECTED CEILING PLAN GENERAL NOTES

- MECHANICAL SUPPLY DIFFUSERS AND RETURN GRILLES ARE SHOWN FOR REFERENCE ONLY. MECHANICAL CONTRACTOR TO COORDINATE FINAL LOCATIONS WITH EXISTING MECHANICAL EQUIPMENT CAPABILITIES AND NEW LIGHTING PLAN LAYOUT.
- ALL NEW LIGHTING FIXTURE TEMPERATURES TO MATCH EXISTING COLOR TEMPERATURE USED IN EXISTING FIXTURES, U.N.O.
- REFERENCE SHEET A710 FOR FINISH SCHEDULE AND MATERIAL FINISH INFORMATION.
- FIXTURES DENOTED WITH "-E" AFTER THE FIXTURE TAG SHALL RECEIVE EMERGENCY POWER AND BE INTEGRATED WITH BUILDING EMERGENCY
- 5. CEILING AND FIXTURE TYPES SHOWN ON PLANS IN GRAYSCALE ARE EXISTING TO REMAIN.
- REFERENCE SHEET A750 FOR CEILING DETAILS. BASIS OF DESIGN MANUFACTURER NAMES AND FIXTURE TYPES ARE GIVEN FOR PERFORMANCE, STYLE, A