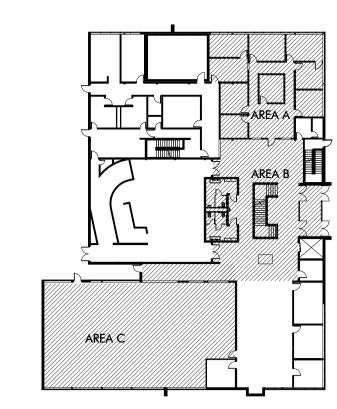

PROJECT:

# MOORE CITY HALL RENOVATION

PROJECT ADDRESS:

301 N BROADWAY MOORE, OKLAHOMA 73160

415 Broadway Ave

Oklahoma City

Oklahoma 73102

V.405.232.8787

F.405.232.8810