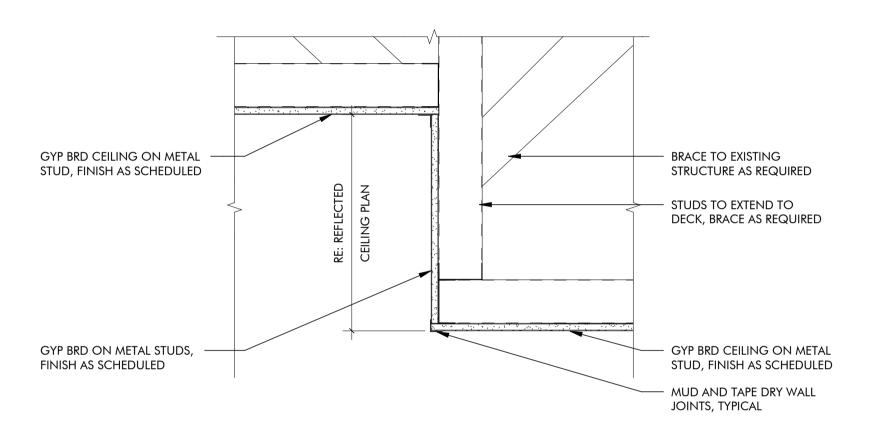

---------------------------|
|                  | CPT-02, WALK-OFF CARPET TILE, 24" X 24" |
|                  | FT-01, FLOOR TILE, 12" X 18"            |
|                  | LVT-01, LUXURY VINYL TILE,              |
| XX XX            | FINISH MATERIAL TRANSITION SYMBOL       |
| XX-XX —          | WALL FINISH INDICATOR                   |
| ¬ <b>⊸</b> xx-xx | CORNER GUARD INDICATOR                  |

UNDER CENTERLINE OF DOOR PANEL WHEN IN CLOSED POSITION.

PROVIDE ORNER GUARDS AT ALL OUTSIDE CORNERS OF GYP BRD WALLS.
PROVIDE WALL COVERING EDGE TRIM AT ALL OUTSIDE EDGES OF WALL COVERING. REFER SHEET A710 FOR DETAILS.

PO IFCT NILIMBER

2ND FLOOR FINISH PLAN,

AREA F

PROJECT NUMBER

SHEET NUMBER

SHEET TITLE

2227





O1 CEILING DETAIL @ COVE LIGHT

O2 CEILING DETAIL @ ACT/GYP SOFFIT



CEILING DETAIL @ GYP/GYP SOFFIT



O3 CEILING DETAIL @ BULKHEAD

415 Broadway

Oklahoma City

Oklahoma 73102



V.405.232.8787

www.tapokc.com

F.405.232.8810

ARCHITECT'S SEAL



02/10/2025

PROJECT

MOORE CITY HALL RENOVATION
301 N BROADWAY
MOORE, OKLAHOMA 73160

ISSUES / REVISIONS

02/10/2025 - PERMIT SET

SHEET TITLE

INTERIOR DETAILS, CEILING DETAILS

SHEET NUMBER

A750

\_\_\_

PROJECT NUMBER



Oklahoma City

Oklahoma 73102

V.405.232.8787

F.405.232.8810

www.tapokc.com

SEAL

02/10/2025

**PROJECT** 

REN

ISSUES / REVISIONS

02/10/2025 - PERMIT SET

SHEET TITLE

INTERIOR DETAILS, MILLWORK DETAILS

SHEET NUMBER

PROJECT NUMBER