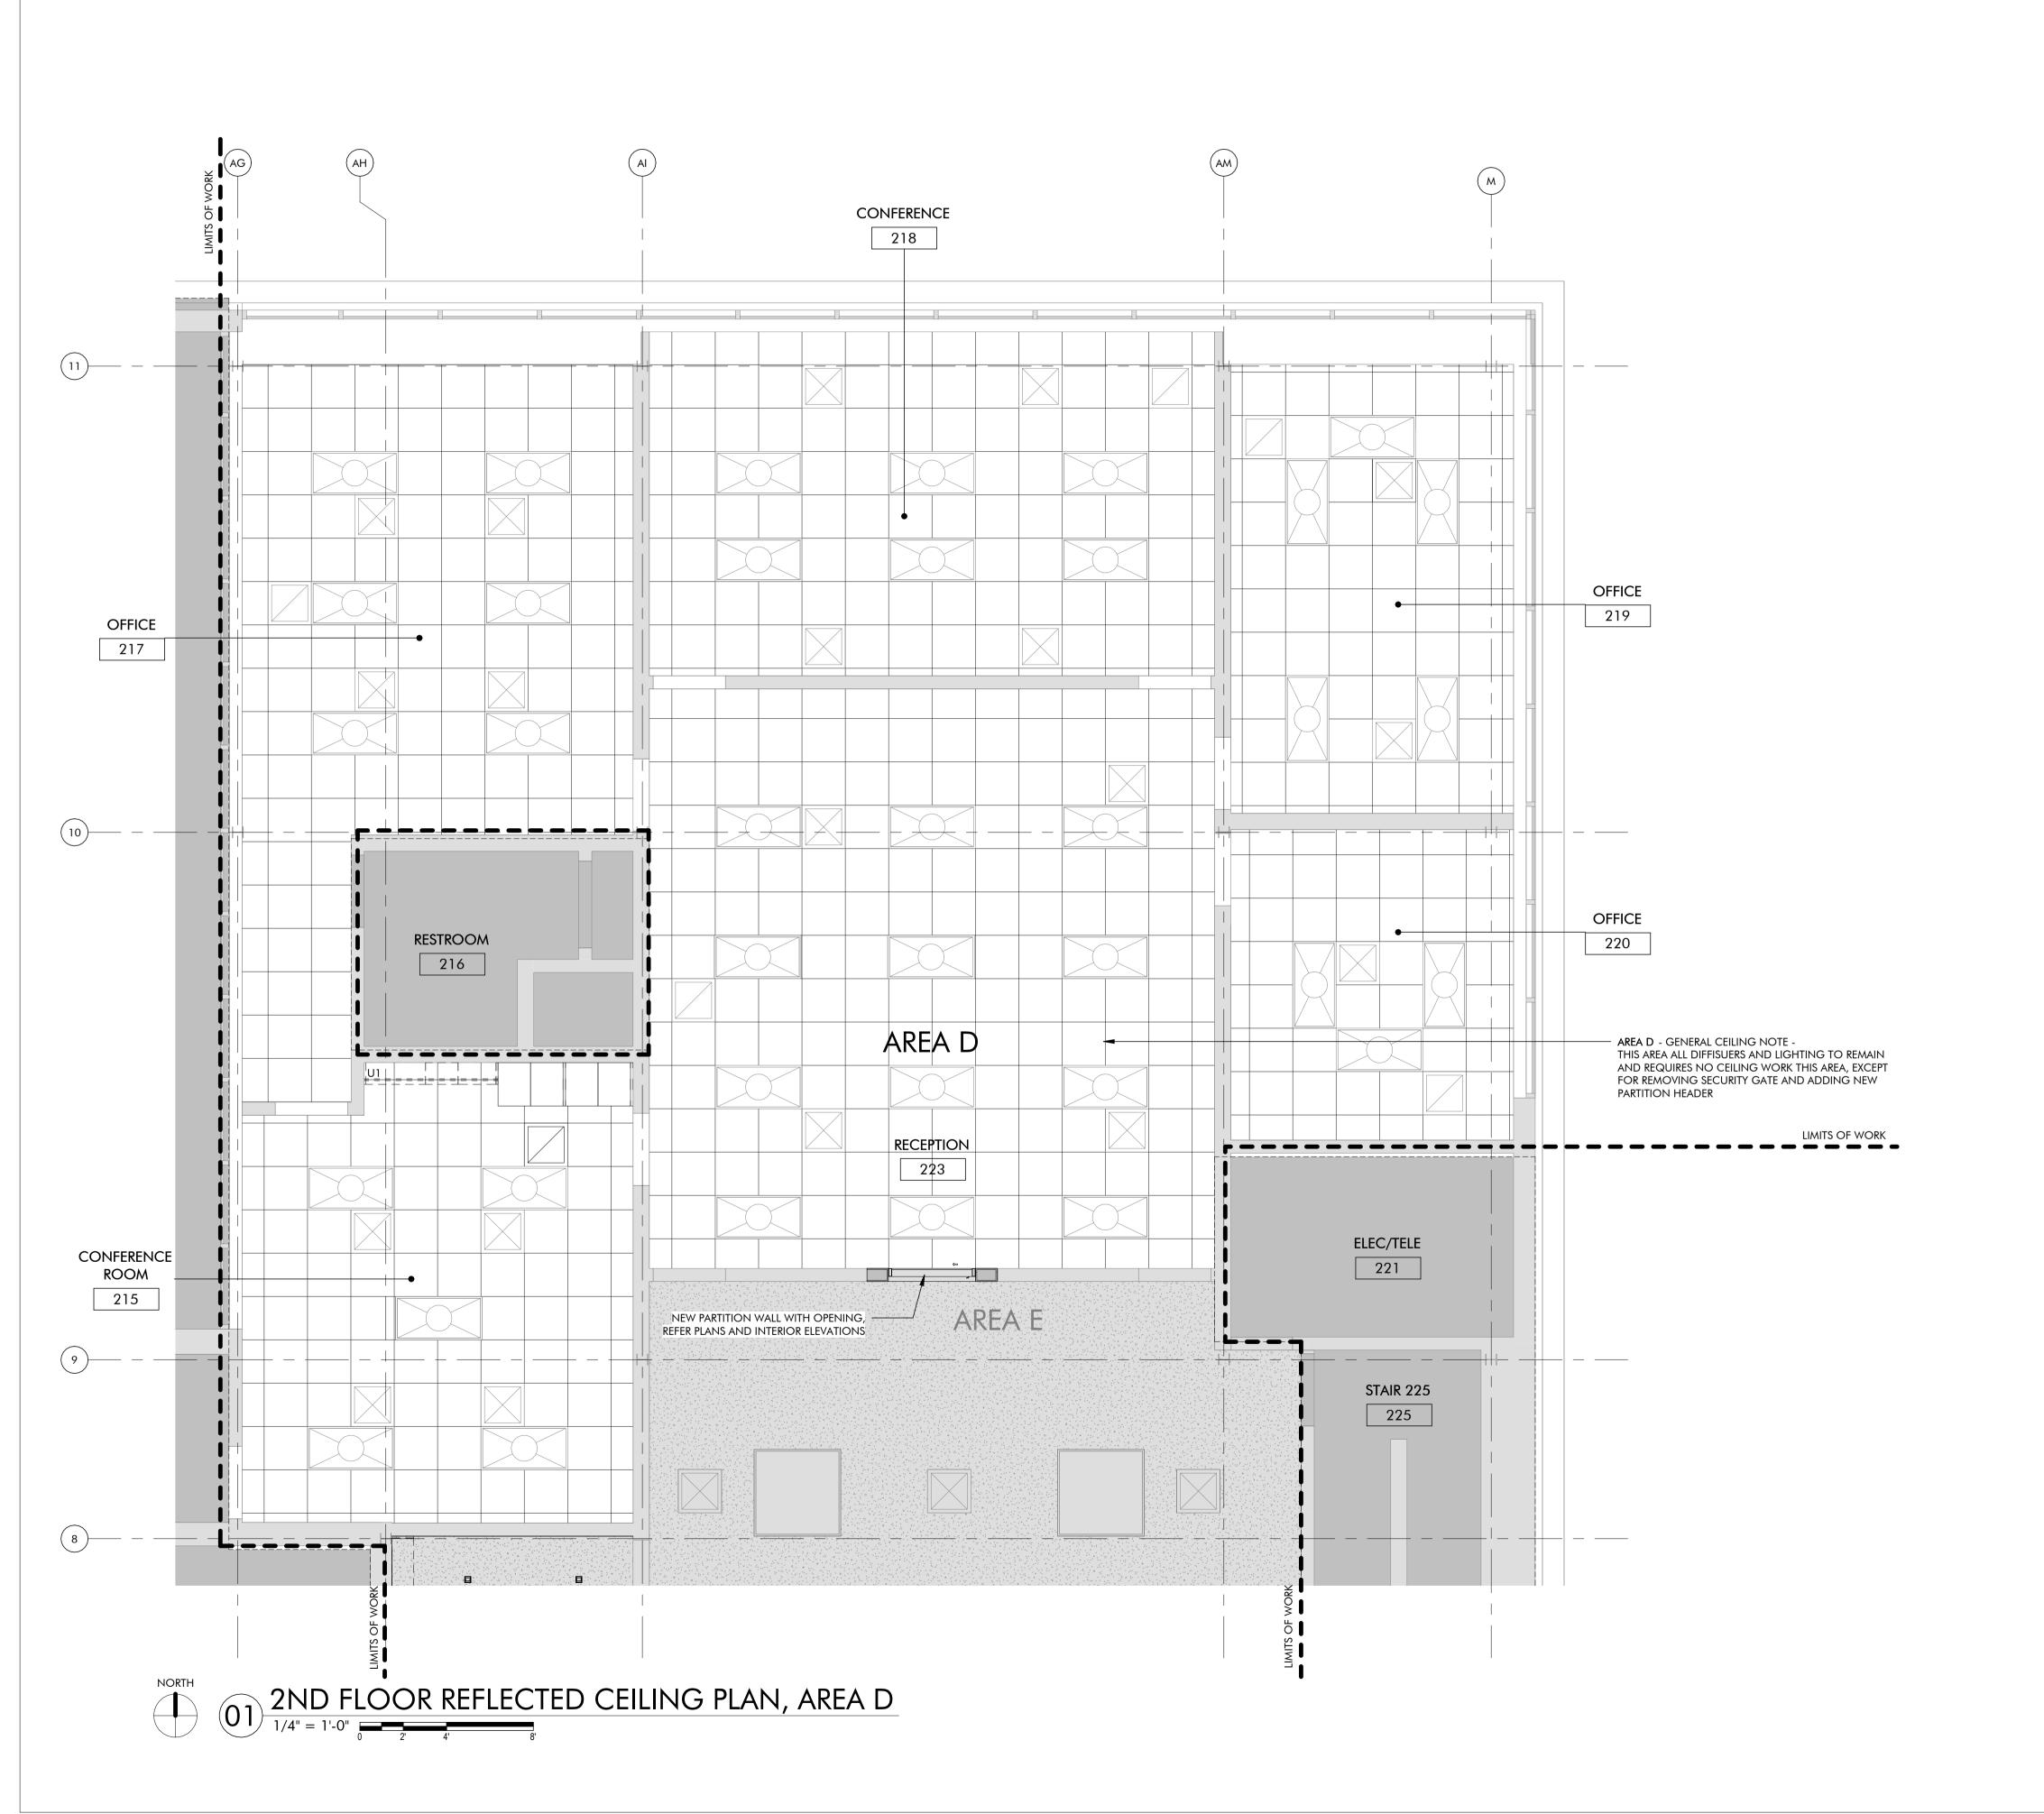

BE RELOCATED

OR TO BE RELOCATED

BASIS OF DESIGN: SAGE BRANDS, LYNX LINEAR LIGHTING,

415 Broadway

Oklahoma City

Oklahoma 73102



V.405.232.8787

F.405.232.8810

www.tapokc.com

ARCHITECT'S





02/10/2025 **PROJECT** 

RENO/

| ISSUES     | /  | REVISIONS |  |
|------------|----|-----------|--|
| /10/2025 - | PE | RMIT SET  |  |

SHEET TITLE

**1ST FLOOR REFLECTED** CEILING PLAN, AREA B

SHEET NUMBER

A231B

PROJECT NUMBER



Oklahoma City

Oklahoma 73102



V.405.232.8787

F.405.232.8810

www.tapokc.com

ARCHITECT'S



02/10/2025

PROJECT

301 N BROADWAY
MOORE, OKLAHOMA 73160

|      | ISSUES   | /  | REVISIONS |
|------|----------|----|-----------|
| 02/1 | 0/2025 - | PE | RMIT SET  |

SHEET TITLE

1ST FLOOR REFLECTED CEILING PLAN, AREA C

SHEET NUMBER

A2310

PROJECT NUMBER

2227





#### REFLECTED CEILING PLAN GENERAL NOTES

- 1. MECHANICAL SUPPLY DIFFUSERS AND RETURN GRILLES ARE SHOWN FOR REFERENCE ONLY. MECHANICAL CONTRACTOR TO COORDINATE FINAL LOCATIONS WITH EXISTING MECHANICAL EQUIPMENT CAPABILITIES AND NEW LIGHTING PLAN LAYOUT.
- 2. ALL NEW LIGHTING FIXTURE TEMPERATURES TO MATCH EXISTING COLOR TEMPERATURE USED IN EXISTING FIXTURES, U.N.O.
- 3. REFERENCE SHEET A710 FOR FINISH SCHEDULE AND MATERIAL FINISH INFORMATION.
- 4. FIXTURES DENOTED WITH "-E" AFTER THE FIXTURE TAG SHALL RECEIVE EMERGENCY POWER AND BE INTEGRATED WITH BUILDING EMERGENCY SYSTEMS.
- 5. CEILING AND FIXTURE TYPES SHOWN ON PLANS IN GRAYSCALE ARE EXISTING
- TO REMAIN.
  REFERENCE SHEET A750 FOR CEILING DETAILS.
  BASIS OF DESIGN MANUFACTURER NAMES AND FIXTURE TYPES ARE GIVEN FOR PERFORMANCE, STY