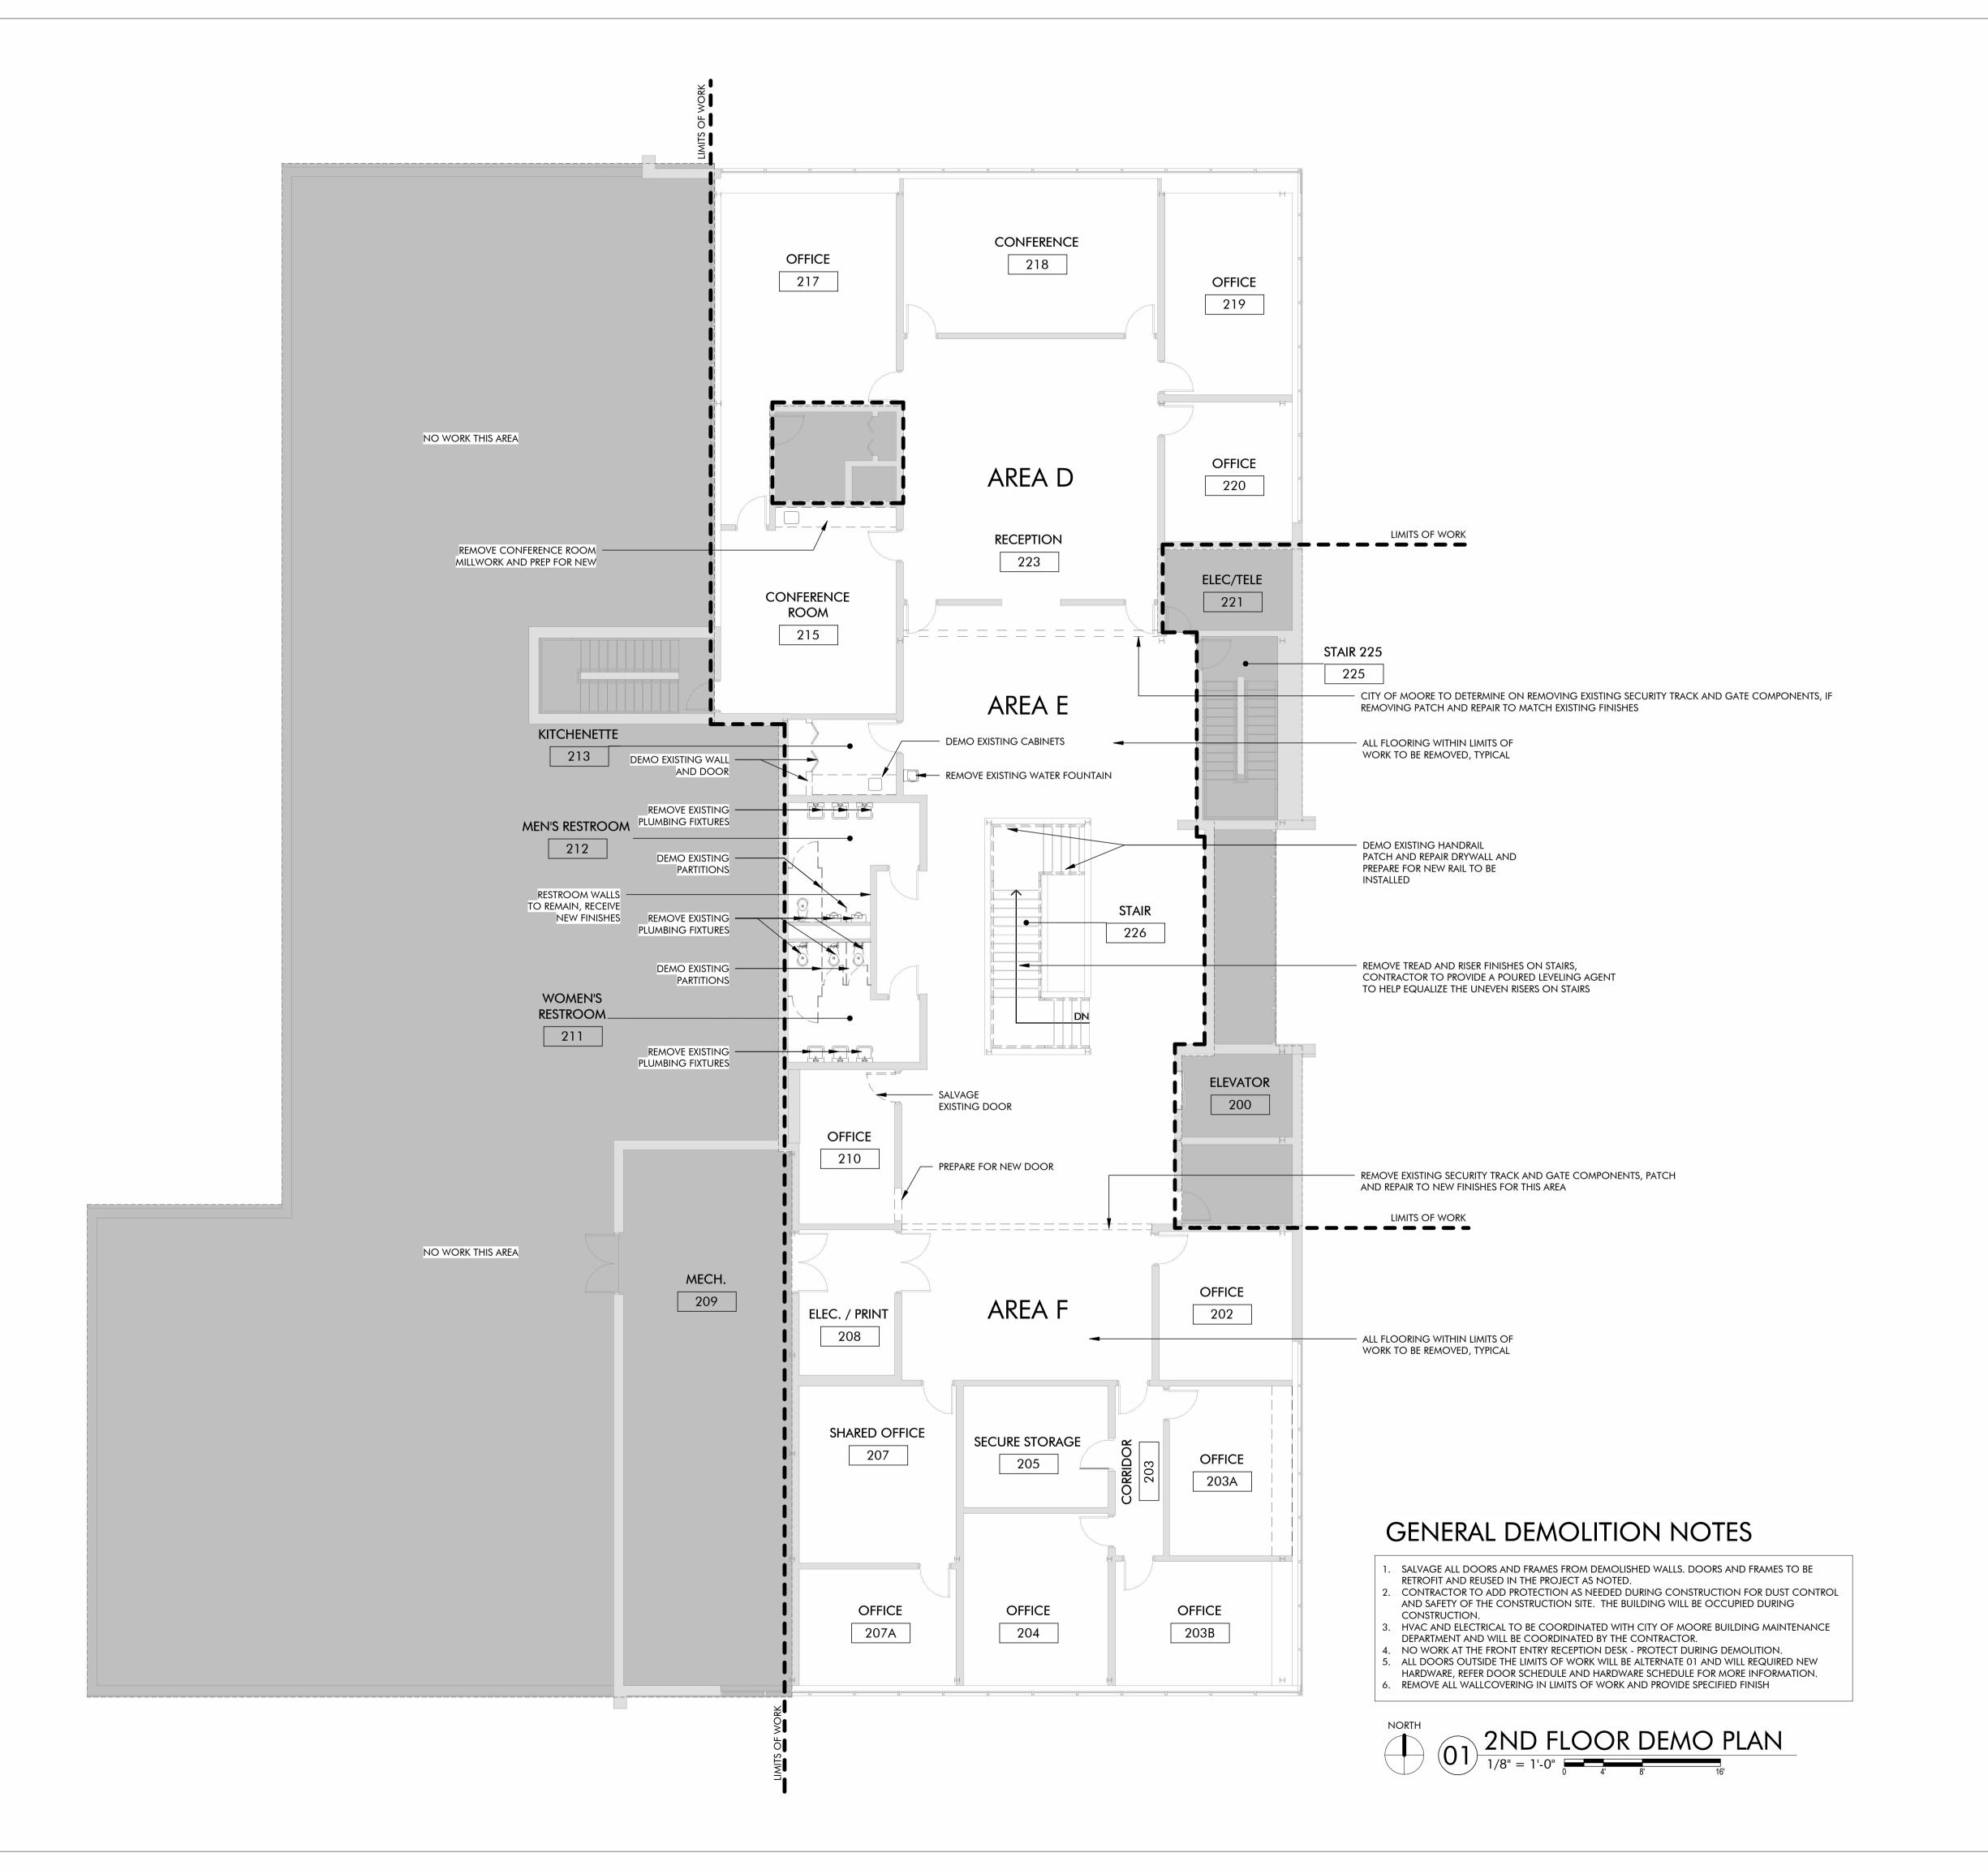

PROJECT:

# MOORE CITY HALL RENOVATION

PROJECT ADDRESS:

301 N BROADWAY MOORE, OKLAHOMA 73160

415 Broadway Ave

Oklahoma City

Oklahoma 73102

V.405.232.8787

F.405.232.8810

www.tapokc.com

ARCHITECT'S

PROJECT

' HALL RENOVATION

DRAWING

MOORE

FOR FOR CONSTRUCTION

PRELIMINARY - NOT FOR CONSTRUCTION

REVIEW SET

⊠ BID SE

**ISSUE** 

02/10/2025

SHEET

COVER

PROJECT NUMBER

222