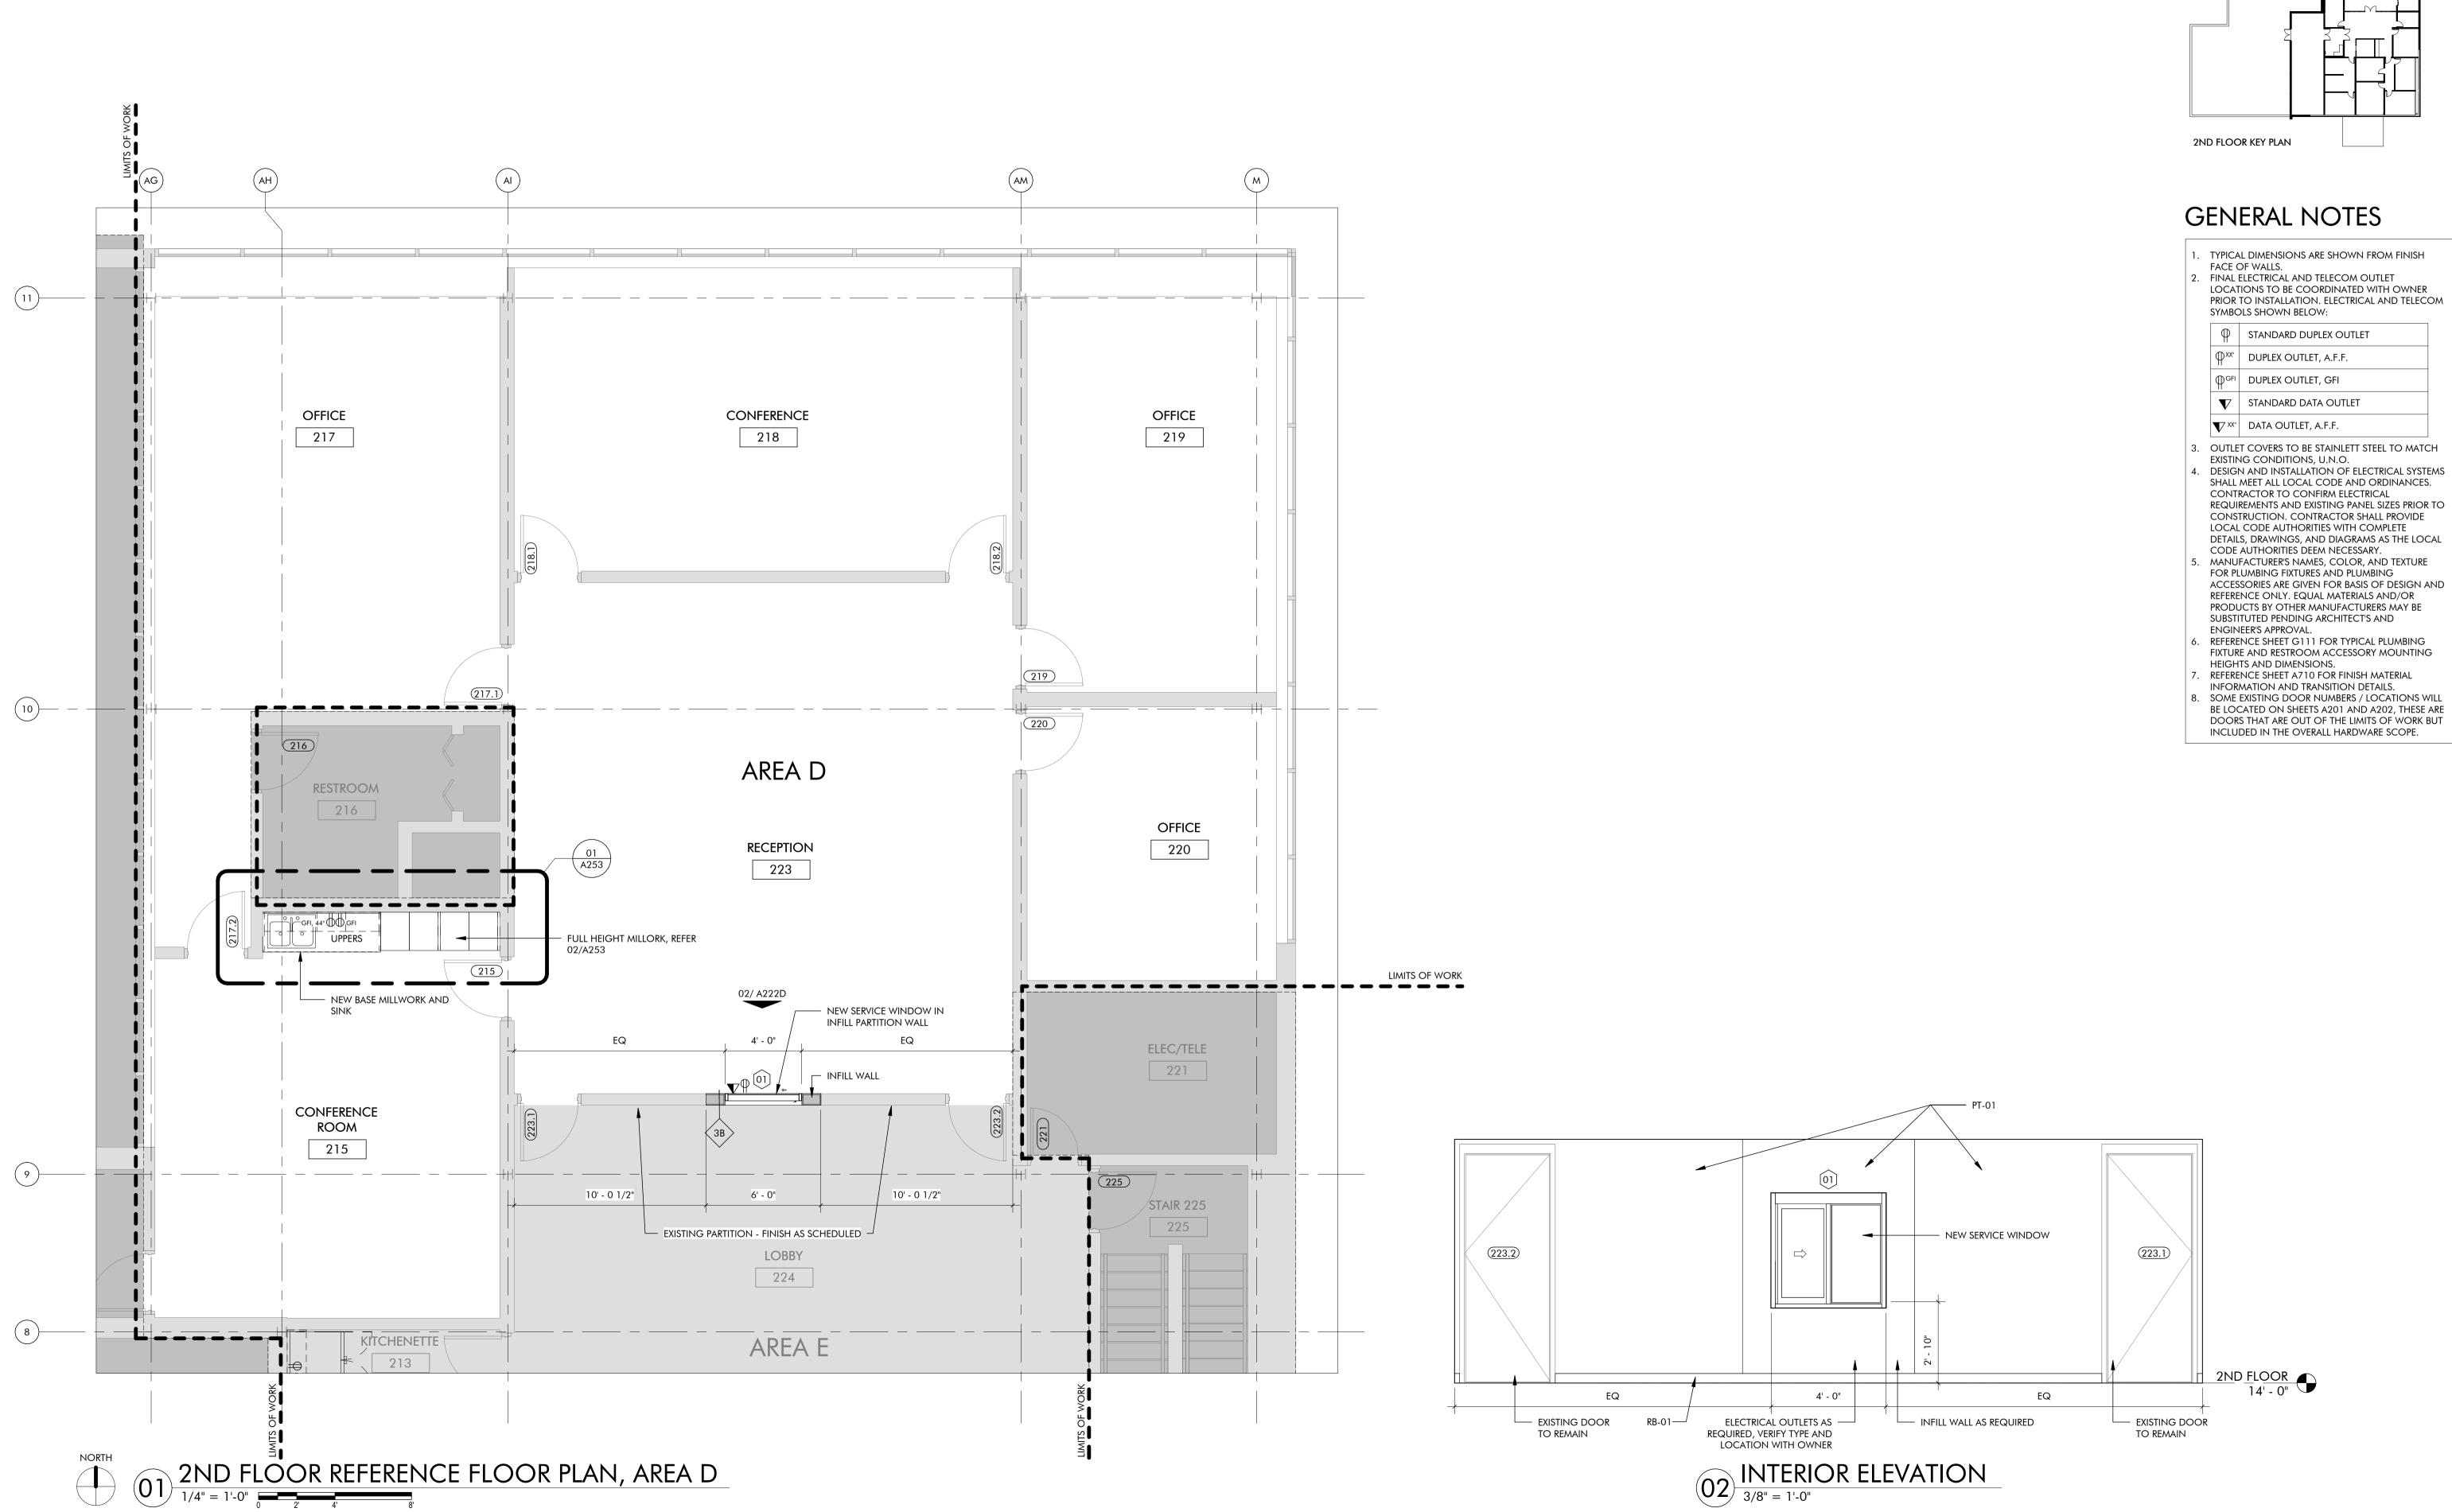

PROJECT:

# MOORE CITY HALL RENOVATION

PROJECT ADDRESS:

301 N BROADWAY MOORE, OKLAHOMA 73160

415 Broadway Ave

Oklahoma City

Oklahoma 73102

V.405.232.8787

F.405.232.8810

www.tapokc.com

ARCHITECT'S

PROJECT

' HALL RENOVATION

DRAWING

MOORE

FOR FOR CONSTRUCTION

PRELIMINARY - NOT FOR CONSTRUCTION

REVIEW SET

⊠ BID SE

**ISSUE** 

02/10/2025

SHEET

COVER

PROJECT NUMBER

222