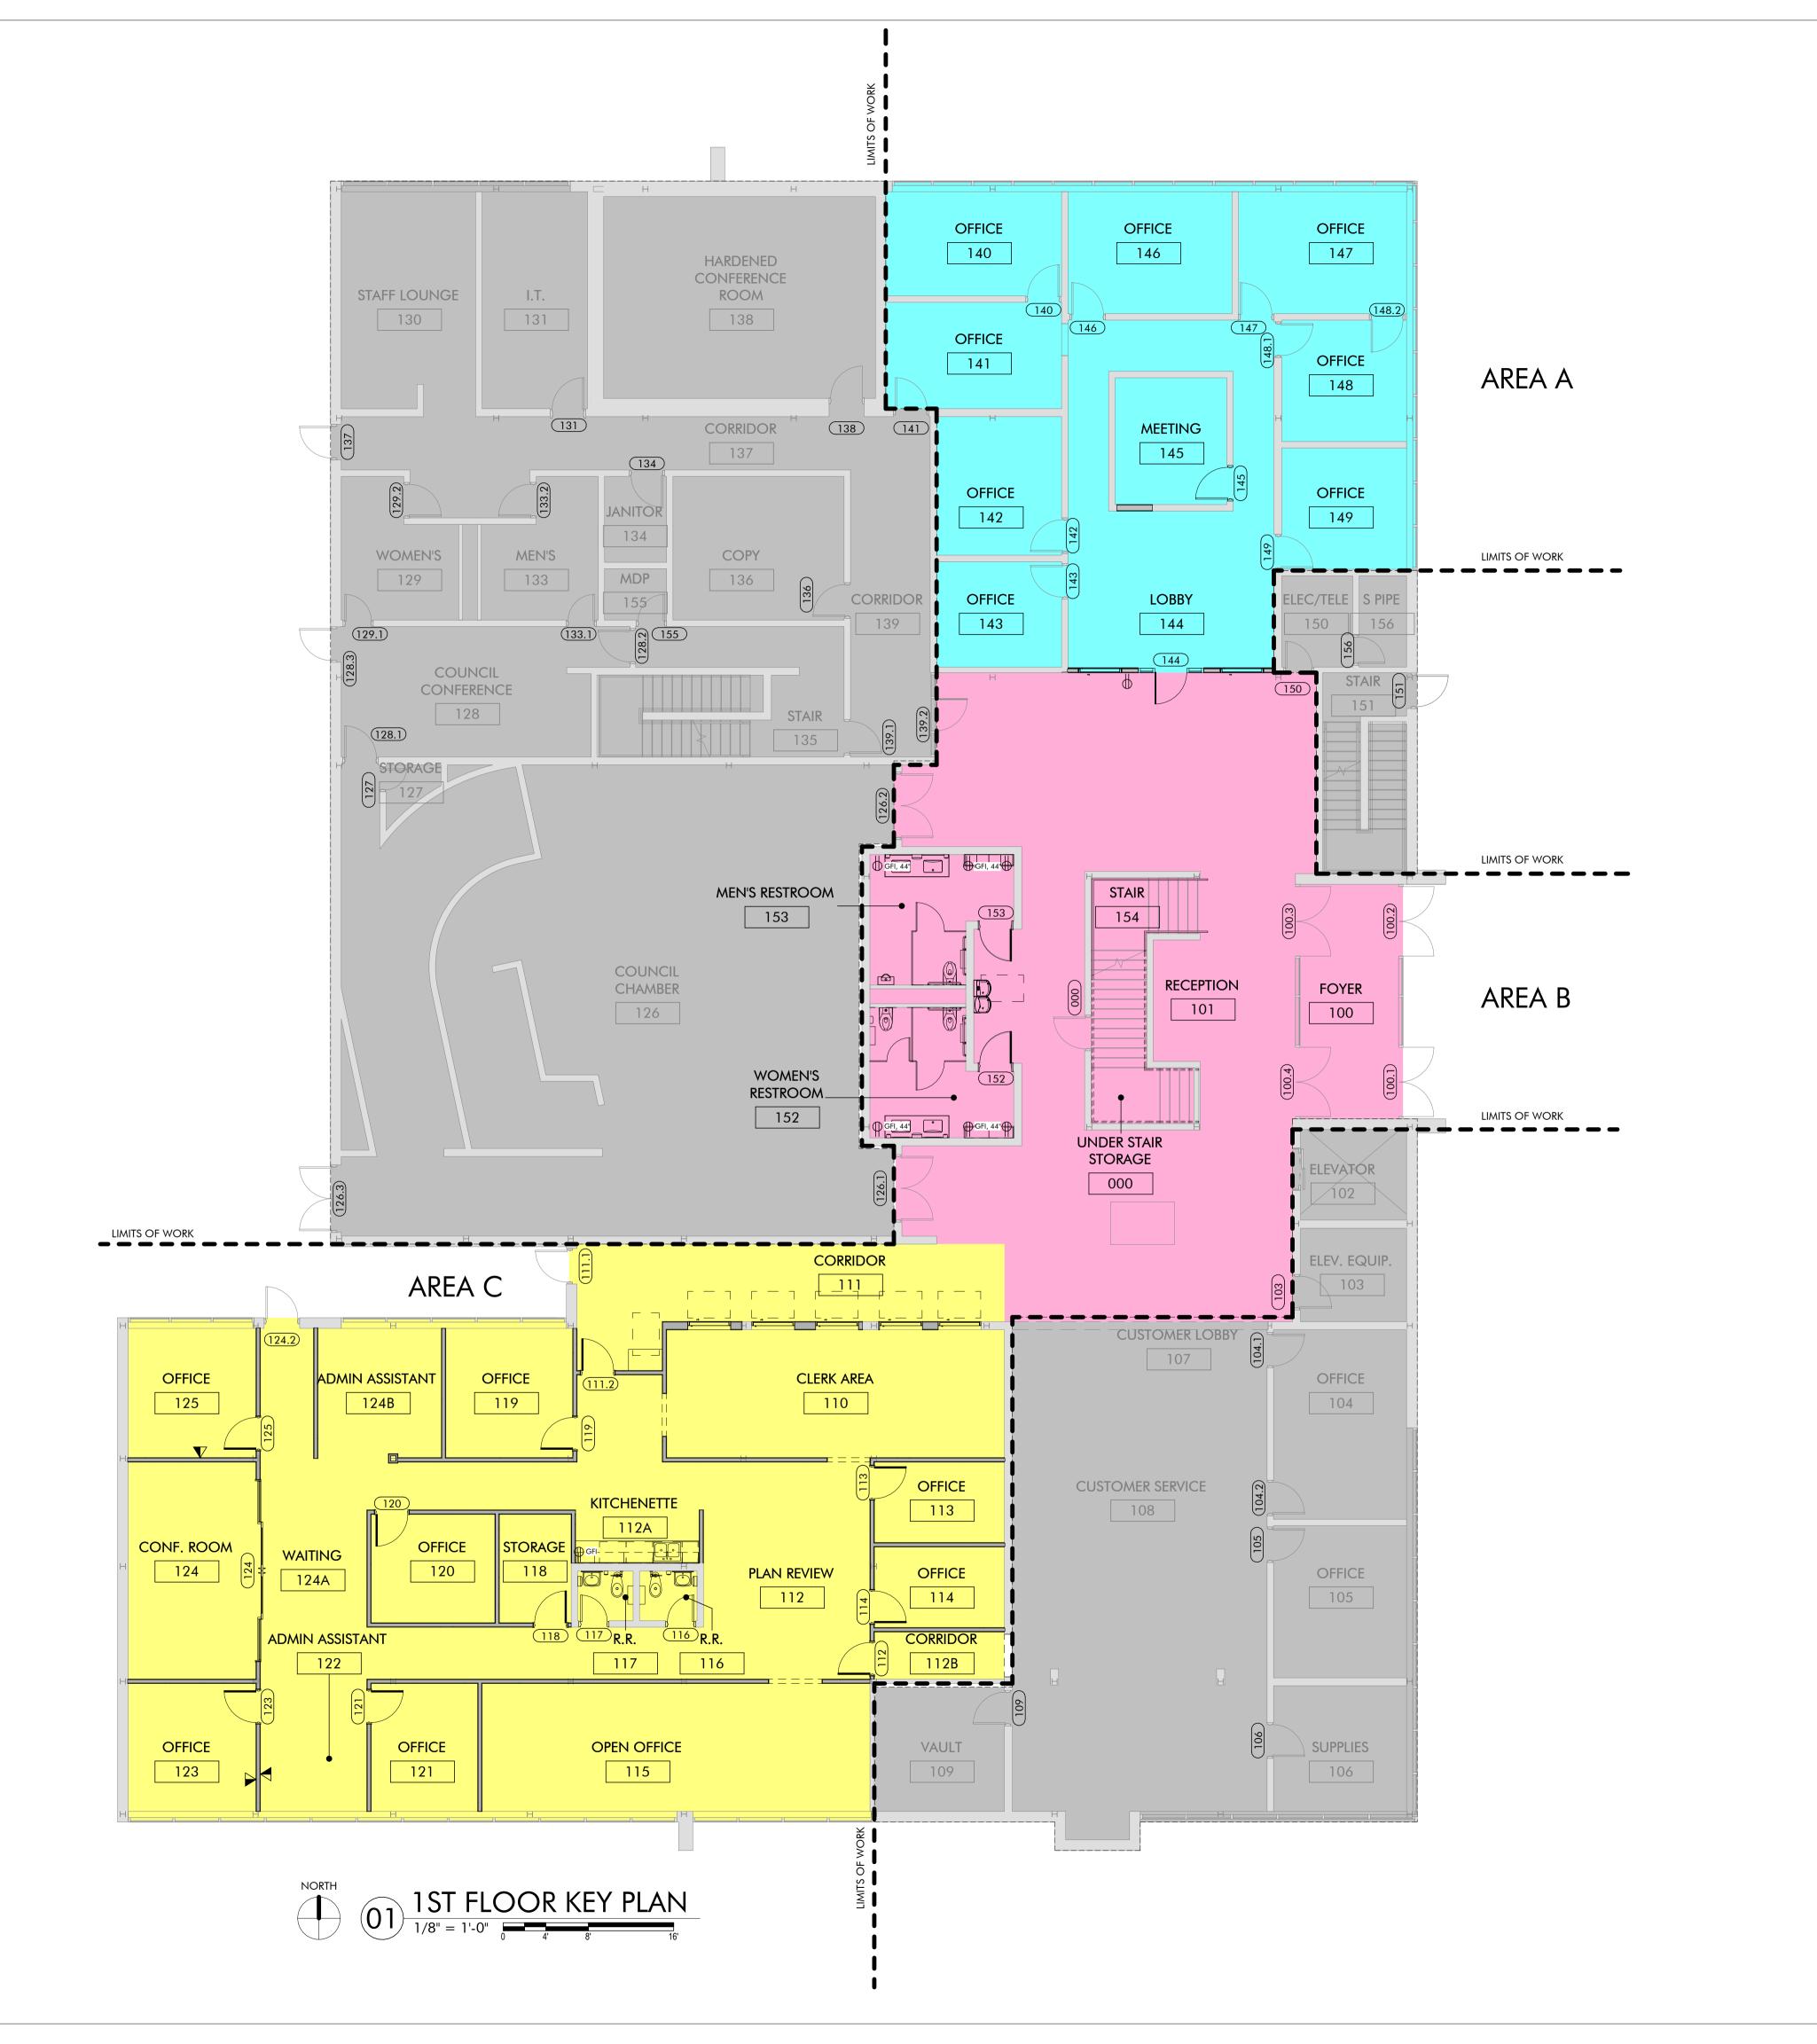

PROJECT:

# MOORE CITY HALL RENOVATION

PROJECT ADDRESS:

301 N BROADWAY MOORE, OKLAHOMA 73160

415 Broadway Ave

Oklahoma City

Oklahoma 73102

V.405.232.8787

F.405.232.8810