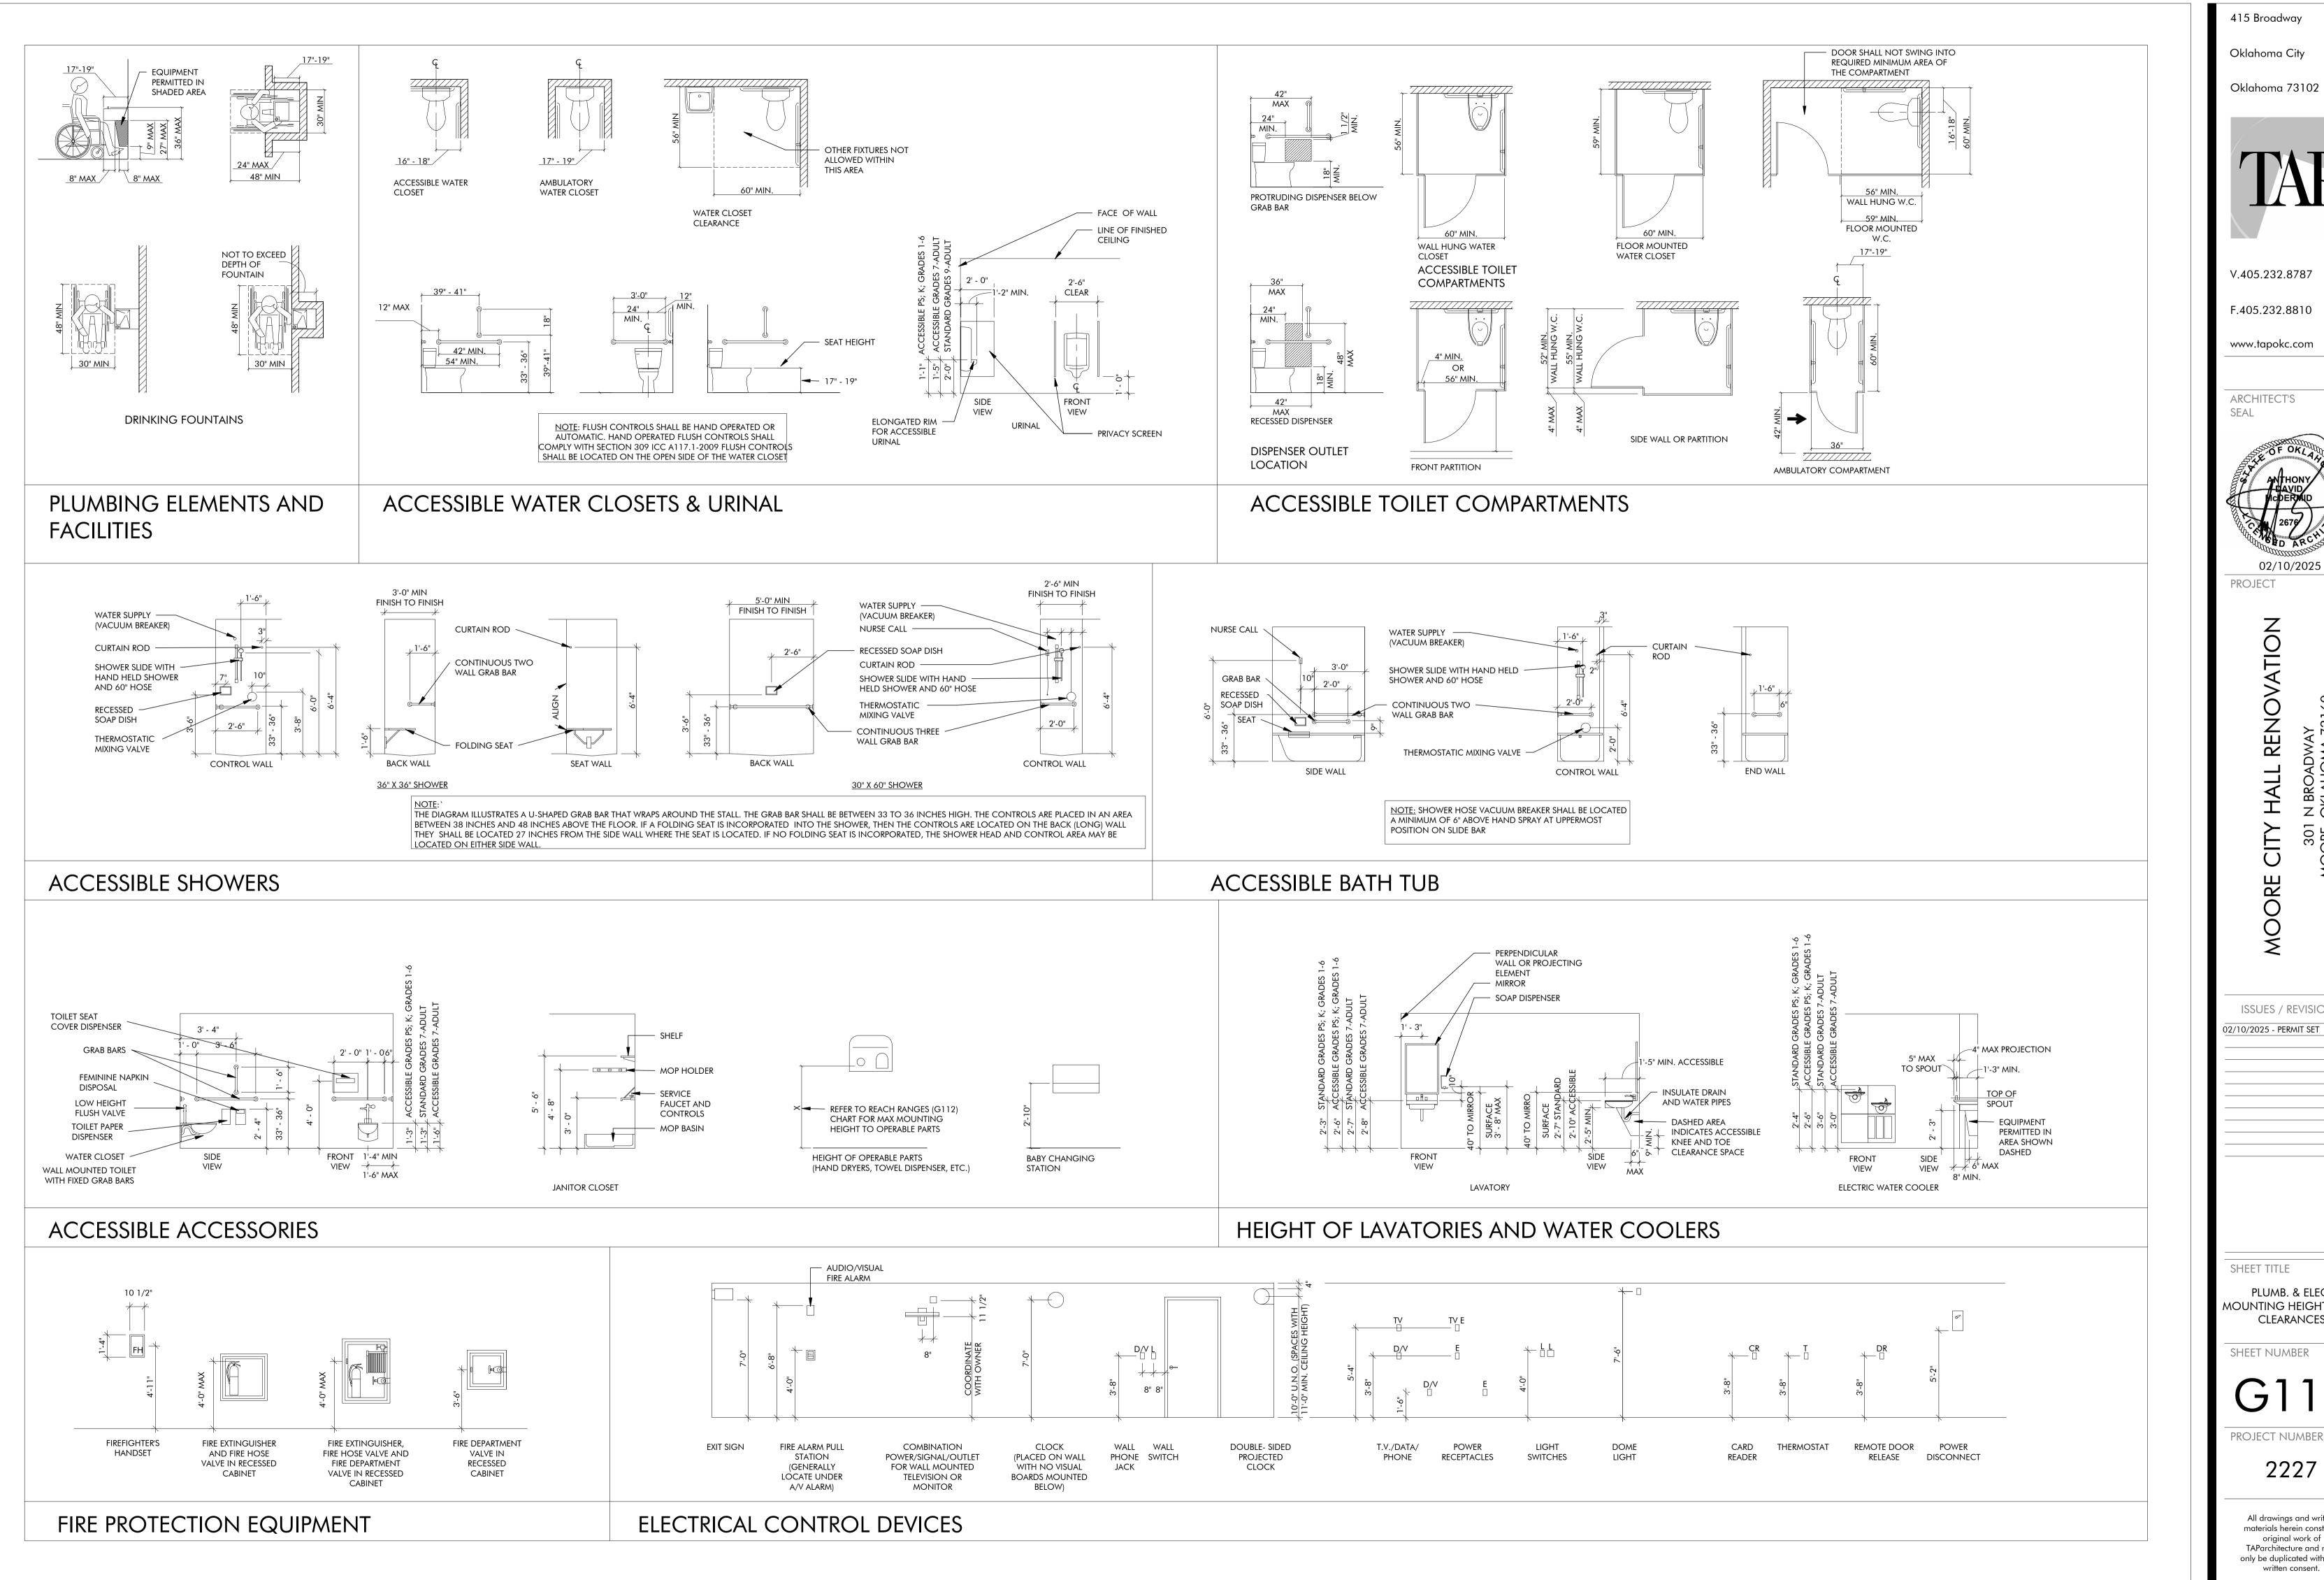

2D        | 2ND FLOOR FINISH PLAN, AREA D                  |
| 4722E        | 2ND FLOOR FINISH PLAN, AREA E                  |
| 4722F        | 2ND FLOOR FINISH PLAN, AREA F                  |
| A750         | INTERIOR DETAILS, CEILING DETAILS              |
| <b>4751</b>  | INTERIOR DETAILS, MILLWORK DETAILS             |

415 Broadway

Oklahoma City

Oklahoma 73102



V.405.232.8787

F.405.232.8810

www.tapokc.com

ARCHITECT'S



**RENOVATION** 

ISSUES / REVISIONS

02/10/2025 - PERMIT SET

SHEET TITLE

SHEET INDEX, SYMBOLS, ABBREVIATIONS. MTR'L LEGEND, GEN. NOTES

SHEET NUMBER

PROJECT NUMBER



Oklahoma City

Oklahoma 73102



V.405.232.8787

www.tapokc.com

ARCHITECT'S

**PROJECT** 

ISSUES / REVISIONS 02/10/2025 - PERMIT SET

SHEET TITLE

ADA STANDARDS

SHEET NUMBER

PROJECT NUMBER



Oklahoma City

Oklahoma 73102



V.405.232.8787

www.tapokc.com

ARCHITECT'S



PROJECT

RENOV,

ISSUES / REVISIONS

02/10/2025 - PERMIT SET

SHEET TITLE

PLUMB. & ELEC. MOUNTING HEIGHTS AND CLEARANCES

SHEET NUMBER

2227



# 1ST FLOOR EGRESS PLAN 1/16" = 1'-0"

|        |                         |           | Function of               |          | Floor Area Per |              | Number of |
|--------|-------------------------|-----------|---------------------------|----------|----------------|--------------|-----------|
| Number | Name                    | Area Mark | Space                     | Area     | Occupant       | Net or Gross | Occupants |
|        |                         |           |                           |          |                |              |           |
| 100