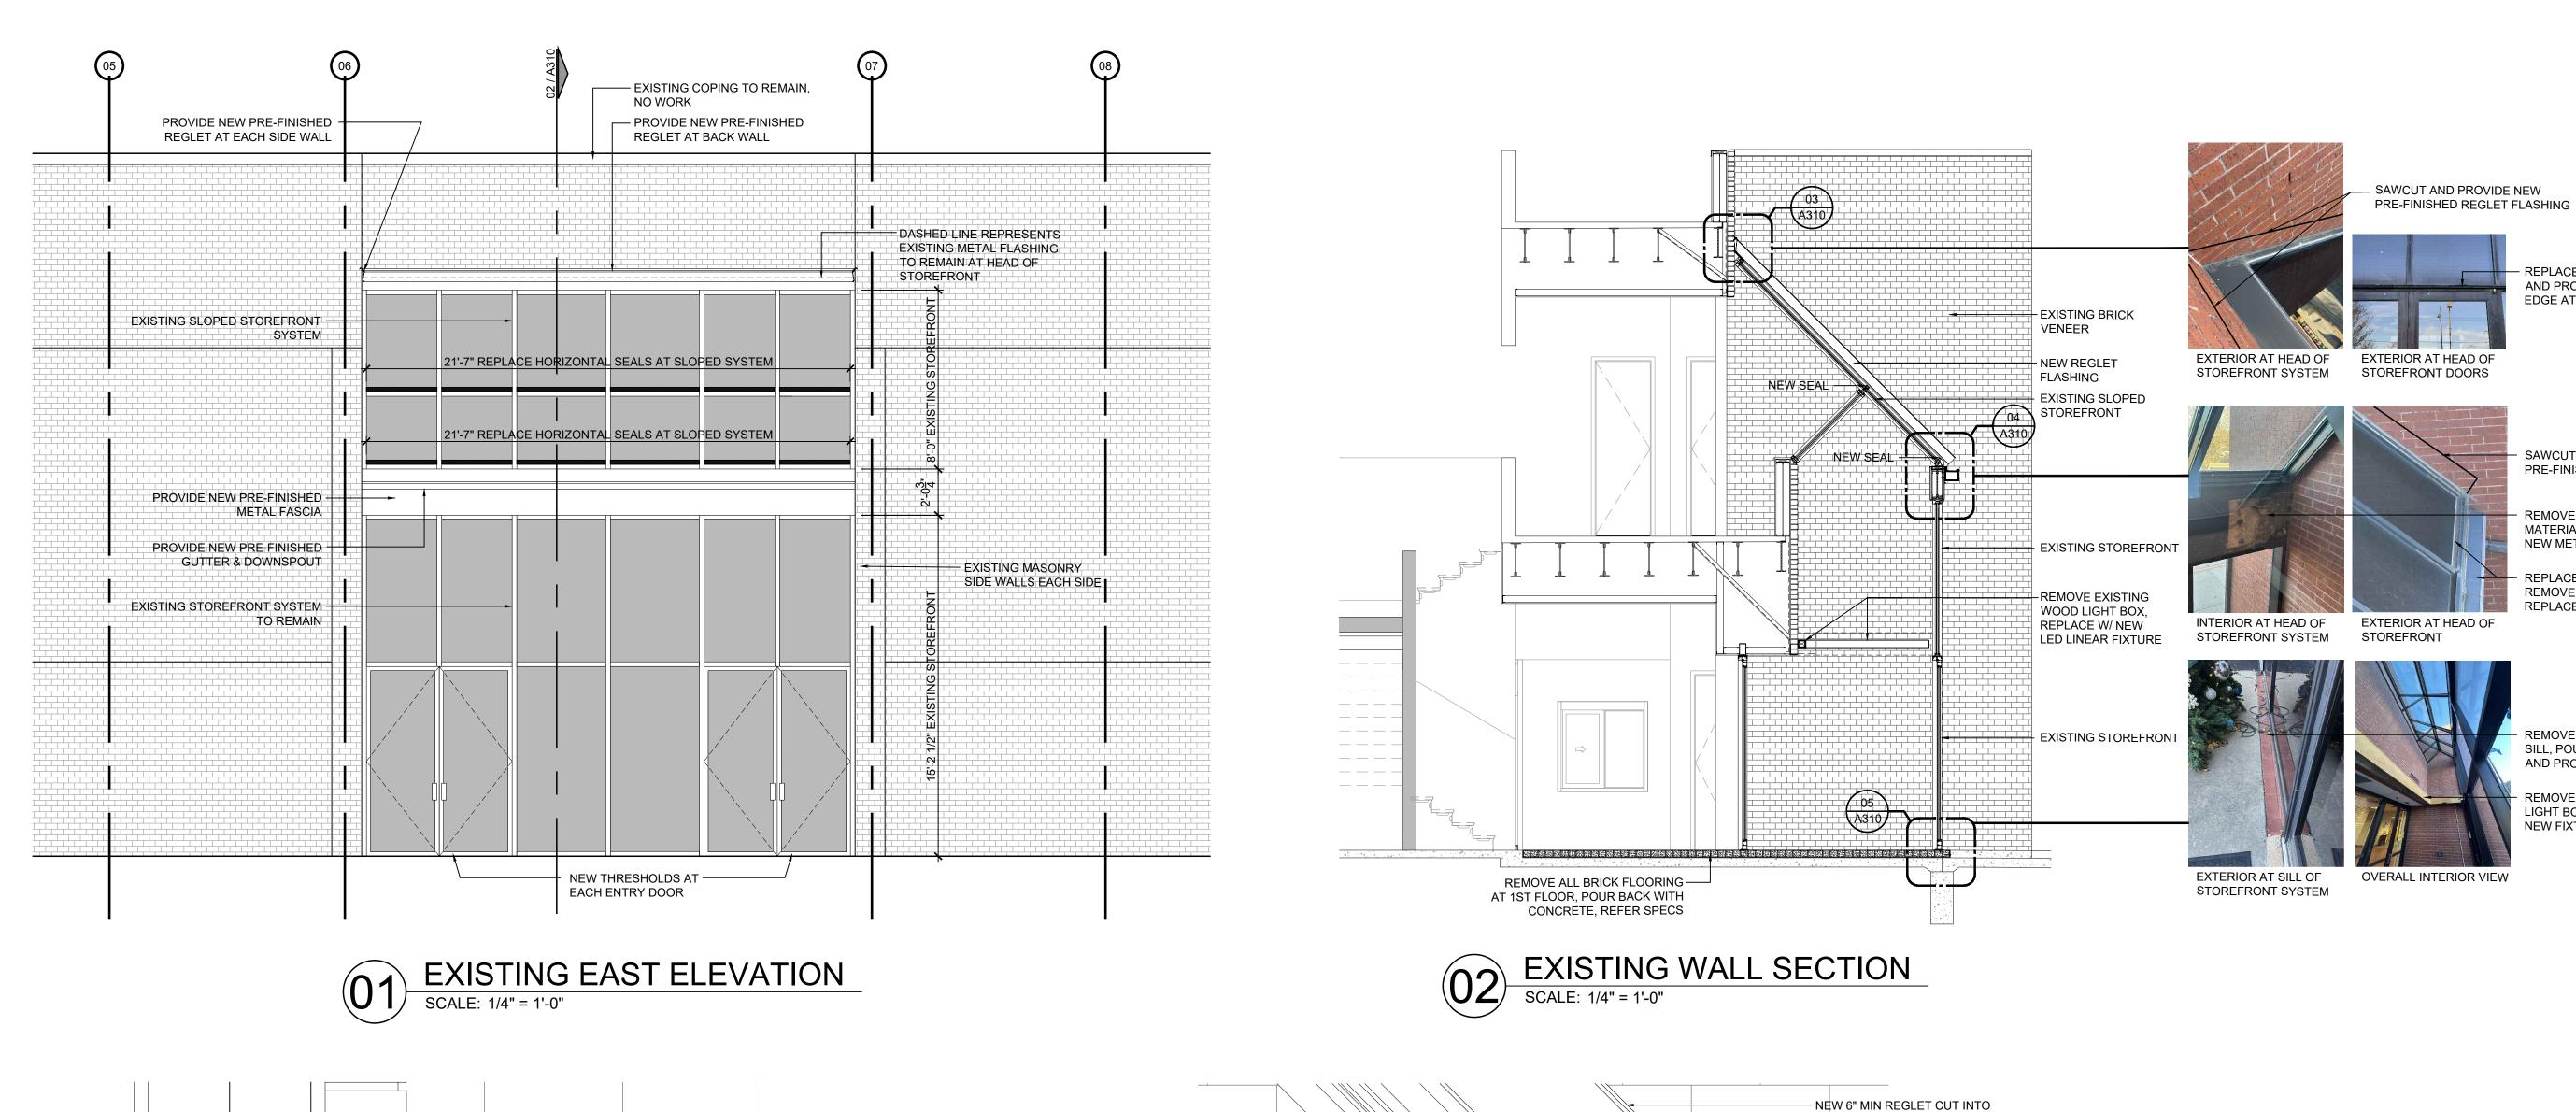

PROJECT:

# MOORE CITY HALL RENOVATION

PROJECT ADDRESS:

301 N BROADWAY MOORE, OKLAHOMA 73160

415 Broadway Ave

Oklahoma City

Oklahoma 73102

V.405.232.8787

F.405.232.8810

www.tapokc.com

ARCHITECT'S

PROJECT

' HALL RENOVATION

DRAWING

MOORE

FOR FOR CONSTRUCTION

PRELIMINARY - NOT FOR CONSTRUCTION

REVIEW SET

⊠ BID SE

**ISSUE** 

02/10/2025

SHEET

COVER

PROJECT NUMBER

222