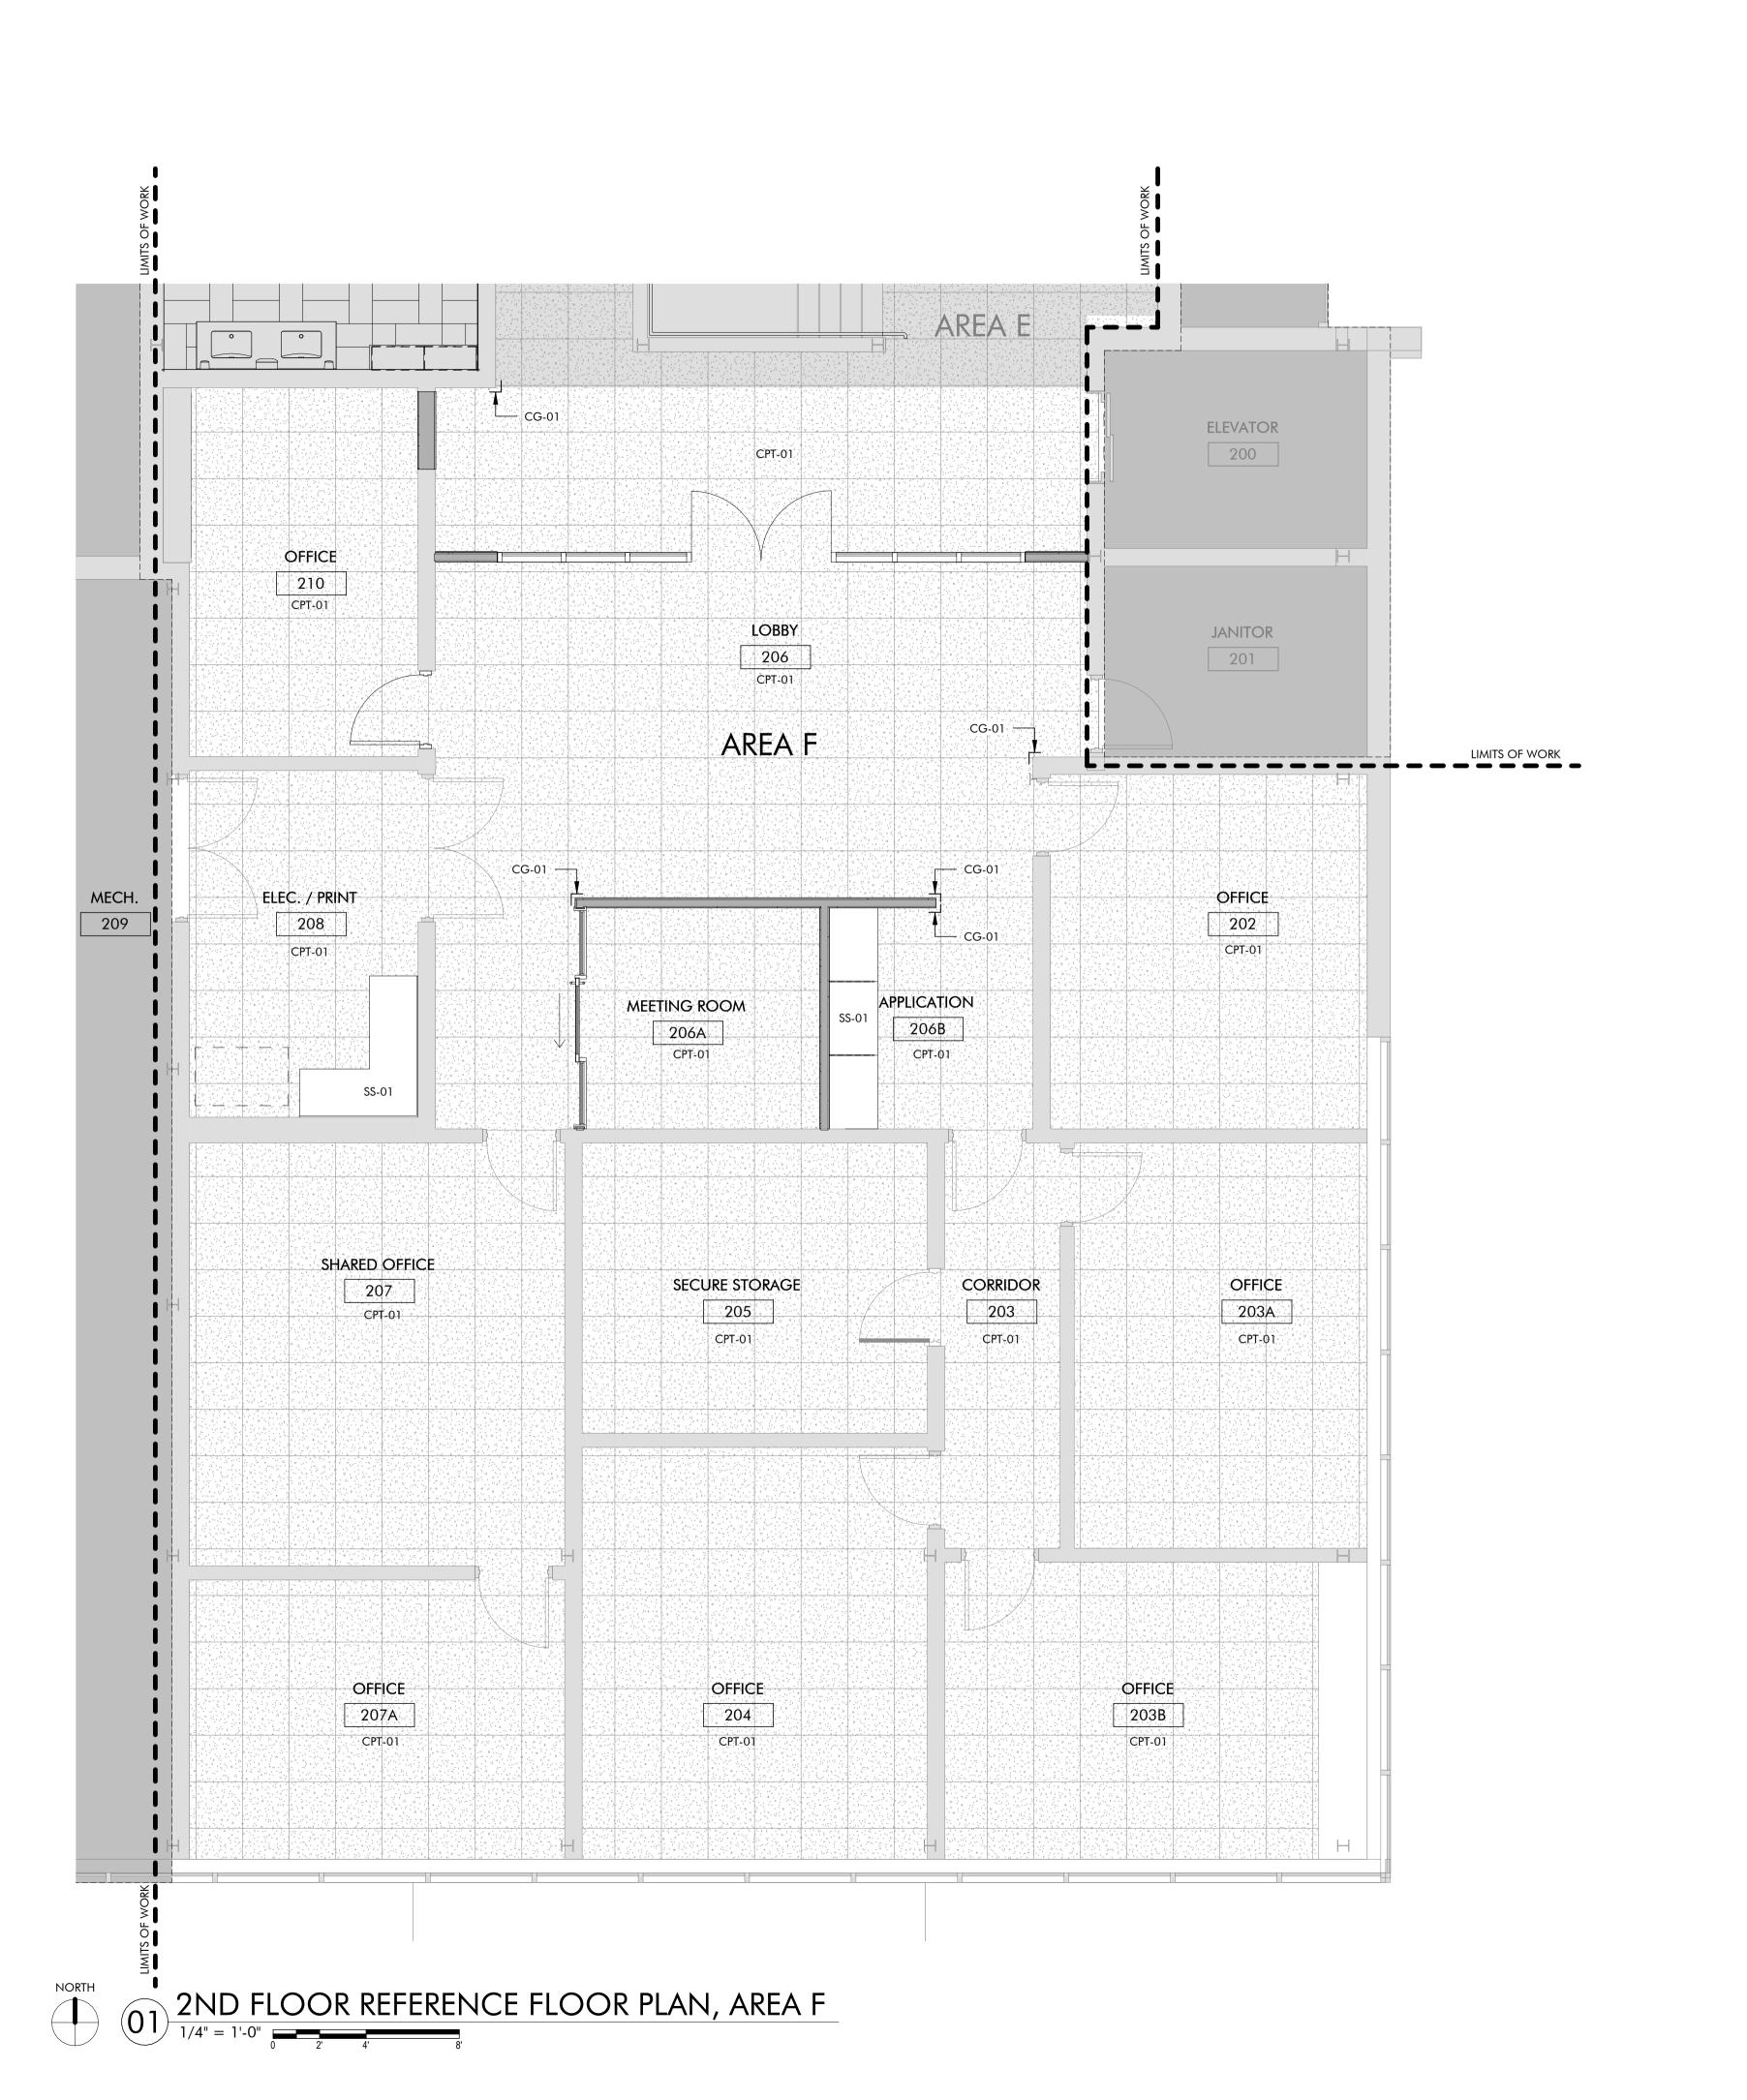

X-XX            | WALL FINISH INDICATOR                   |
| ¬ <b>⊸</b> xx-xx | CORNER GUARD INDICATOR                  |

 ALL FLOOR FINISH TRANSITIONS AT DOOR THRESHOLDS TO OCCUR UNDER CENTERLINE OF DOOR PANEL WHEN IN CLOSED POSITION. PROVIDE ORNER GUARDS AT ALL OUTSIDE CORNERS OF GYP BRD WALLS.
 PROVIDE WALL COVERING EDGE TRIM AT ALL OUTSIDE EDGES OF WALL COVERING. REFER SHEET A710 FOR DETAILS.

> All drawings and written materials herein constitute original work of TAParchitecture and may only be duplicated with their written consent.

Oklahoma 73102

V.405.232.8787

F.405.232.8810

415 Broadway

Oklahoma City

www.tapokc.com

ARCHITECT'S



PROJECT

HALL RENOVATION

issues / revisions

02/10/2025 - PERMIT SET

SHEET TITLE

2ND FLOOR FINISH PLAN, AREA E

SHEET NUMBER

PROJECT NUMBER





Oklahoma City

Oklahoma 73102

V.405.232.8787

F.405.232.8810

www.tapokc.com

ARCHITECT'S

PROJECT

HALL RENOVATION

issues / revisions

02/10/2025 - PERMIT SET

FINISH MATERIAL LEGEND

|                  | CPT-01, CARPET TILE, 24" X 24"          |
|------------------|-----------------------------------------|
|                  | CPT-02, WALK-OFF CARPET TILE, 24" X 24" |
|                  | FT-01, FLOOR TILE, 12" X 18"            |
|                  | LVT-01, LUXURY VINYL TILE,              |
| XX XX            | FINISH MATERIAL TRANSITION SYMBOL       |
| XX-XX —          | WALL FINISH INDICATOR                   |
| ¬ <b>⊸</b> xx-xx | CORNER GUARD INDICATOR                  |

UNDER CENTERLINE OF DOOR PANEL WHEN IN CLOSED POSITION.

PROVIDE ORNER GUARDS AT ALL OUTSIDE CORNERS OF