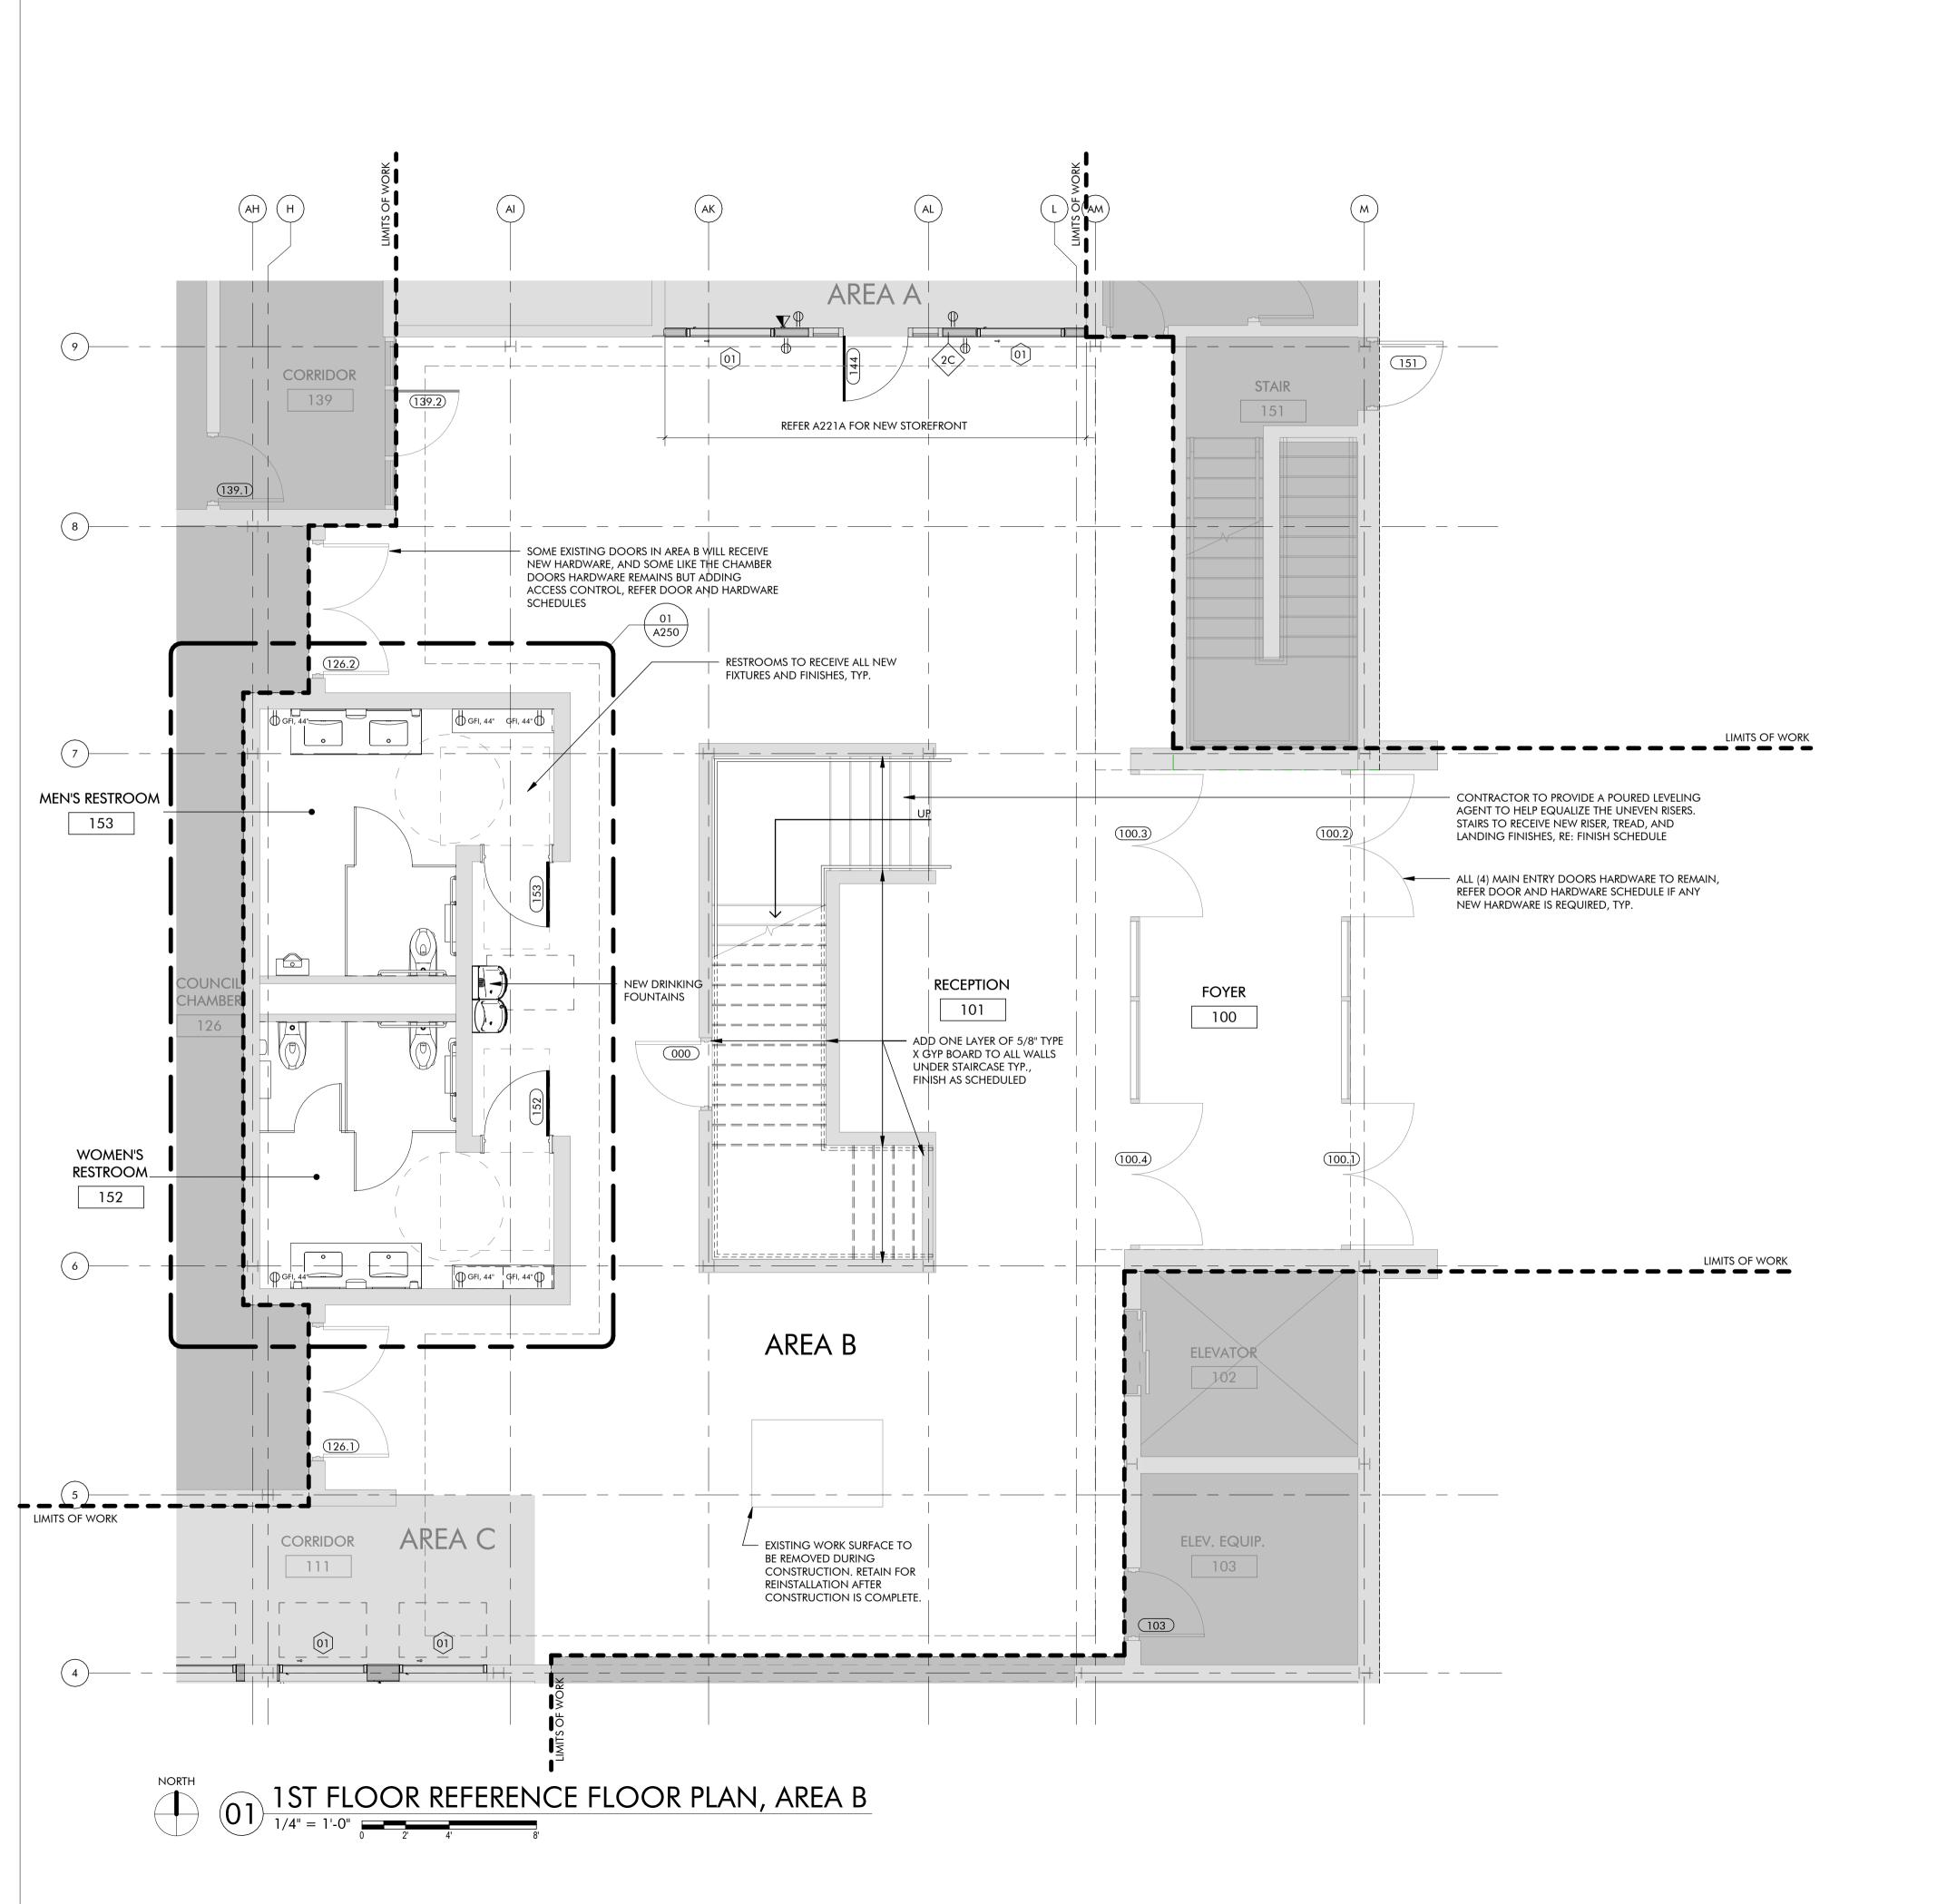

ED

AREA A

LOBBY

144

02/ A221A

6' - 2" STOREFRONT

PROVIDE ELECTRICAL AND ----DATA DROPS AS SHOWN

NEW SERVICE WINDOW, ———

REFER SPECIFICATIONS

| 1' - 7" | 1' - 7" | 3' - 0" | 1' - 7

EXISTING DOOR &

FRAME TO BE

REINSTALLED

3' - 6"

CLEAR

6' - 7"

149

ELEC/TELE

150

145

147

OFFICE

148

OFFICE 149

S PIPE

156

151

156

STAIR

151

— INTERIOR WALLS IN AREA A REMAIN, U.N.O.

- ALL EXISTING DOORS IN AREA A WILL RECEIVE NEW HARDWARE, REFER DOOR AND HARDWARE

LIMITS OF WORK

**SCHEDULES** 

Oklahoma City Oklahoma 73102

415 Broadway



V.405.232.8787

www.tapokc.com

F.405.232.8810

ARCHITECT'S

SEAL

02/10/2025

**PROJECT** 

**RENOVATION** ORE

ISSUES / REVISIONS

02/10/2025 - PERMIT SET

SHEET TITLE

1ST FLOOR REFERENCE FLOOR PLAN, AREA A

SHEET NUMBER

PROJECT NUMBER

2227





1ST FLOOR KEY PLAN

## GENERAL NOTES

TYPICAL DIMENSIONS ARE SHOWN FROM FINISH FACE OF WALLS. FINAL ELECTRICAL AND TELECOM OUTLET

| SYMBOLS SHOWN BELOW: |                        |  |  |  |  |
|----------------------|------------------------|--|--|--|--|
| φ                    | STANDARD DUPLEX OUTLET |  |  |  |  |
| Фхх                  | DUPLEX OUTLET, A.F.F.  |  |  |  |  |
| ∯ <sup>GFI</sup>     | DUPLEX OUTLET, GFI     |  |  |  |  |
| $oldsymbol{ abla}$   | STANDARD DATA OUTLET   |  |  |  |  |
| VXX"                 | DATA OUTLET, A.F.F.    |  |  |  |  |

- 3. OUTLET COVERS TO BE STAINLETT STEEL TO MATCH
- FOR PLUMBING FIXTURES AND PLUMBING ACCESSORIES ARE GIVEN FOR BASIS OF DESIGN AND REFERENCE ONLY. EQUAL MATERIALS AND/OR PRODUCTS BY OTHER MANUFACTURERS MAY BE SUBSTITUTED PENDING