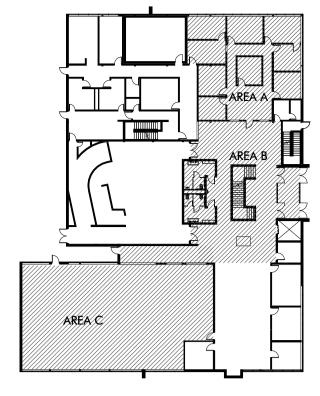

PROJECT:

# MOORE CITY HALL RENOVATION

PROJECT ADDRESS:

301 N BROADWAY MOORE, OKLAHOMA 73160

415 Broadway Ave

Oklahoma City

Oklahoma 73102

V.405.232.8787

F.405.232.8810

www.tapokc.com

ARCHITECT'S

PROJECT

' HALL RENOVATION

DRAWING

MOORE

FOR FOR CONSTRUCTION

PRELIMINARY - NOT FOR CONSTRUCTION

REVIEW SET

⊠ BID SE

**ISSUE** 

02/10/2025

SHEET

COVER

PROJECT NUMBER

222