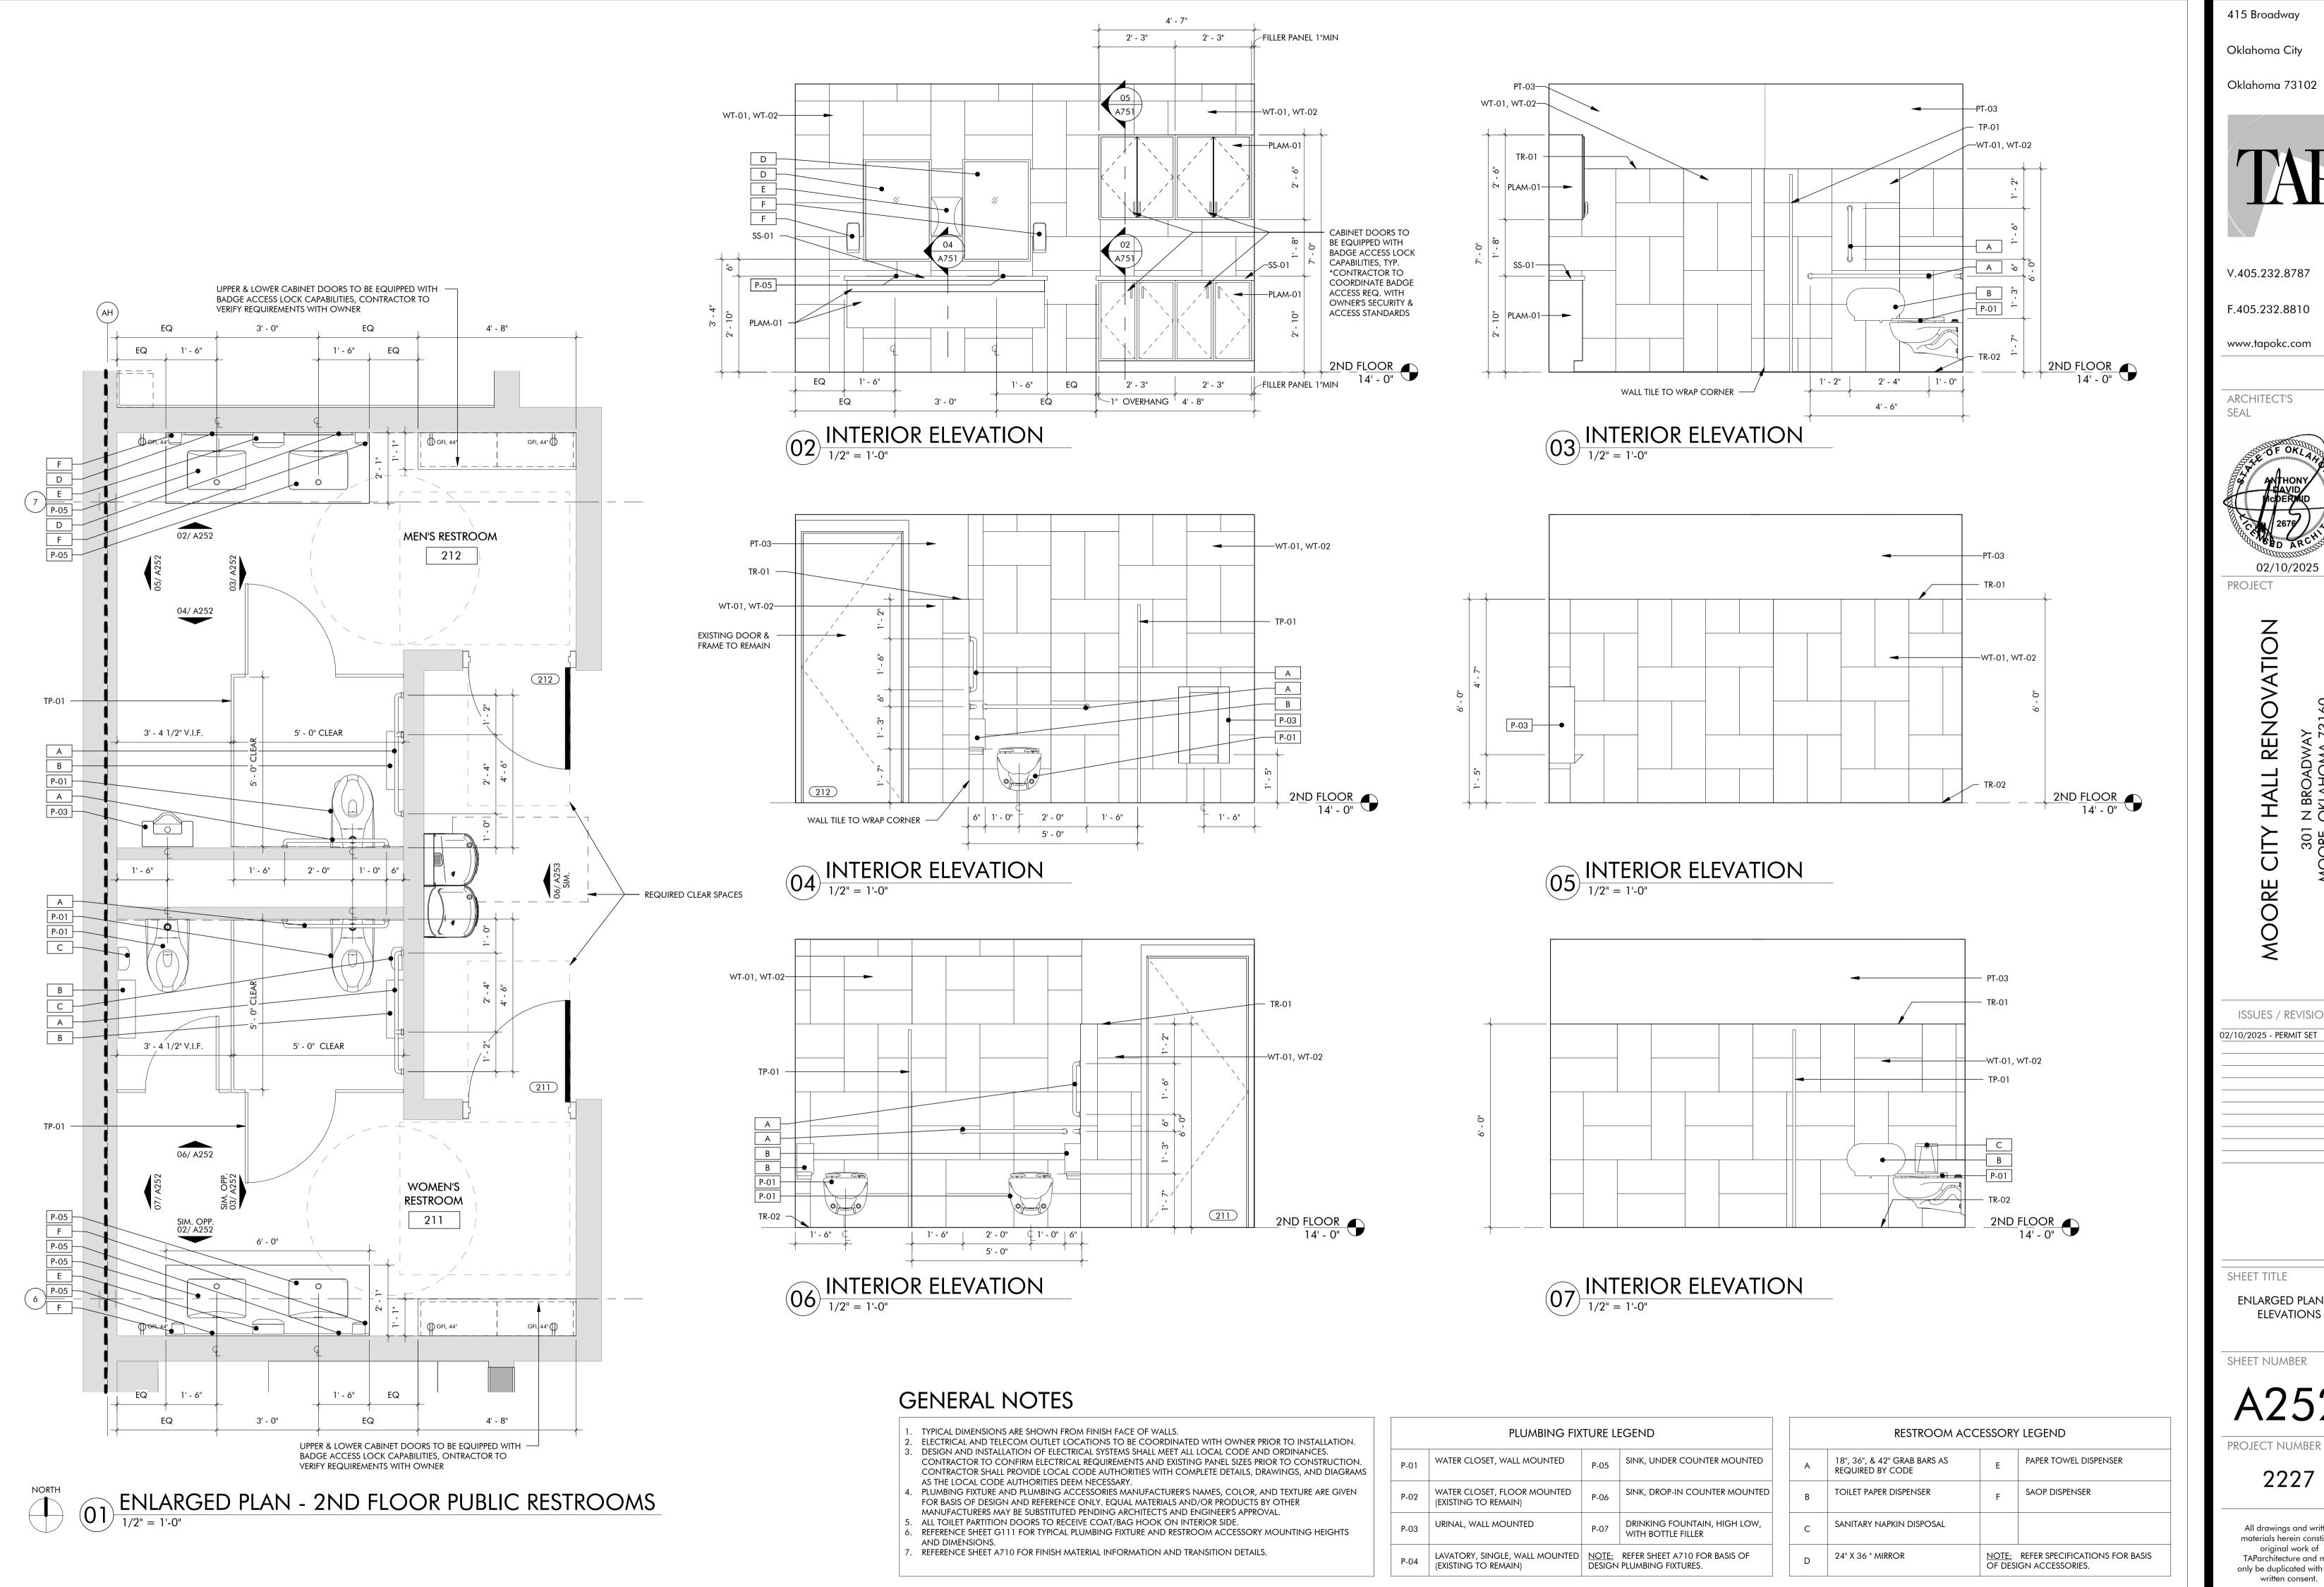

PROJECT:

# MOORE CITY HALL RENOVATION

PROJECT ADDRESS:

301 N BROADWAY MOORE, OKLAHOMA 73160

415 Broadway Ave

Oklahoma City

Oklahoma 73102

V.405.232.8787

F.405.232.8810

www.tapokc.com

ARCHITECT'S

PROJECT

' HALL RENOVATION

DRAWING

MOORE

FOR FOR CONSTRUCTION

PRELIMINARY - NOT FOR CONSTRUCTION

REVIEW SET

⊠ BID SE

**ISSUE** 

02/10/2025

SHEET

COVER

PROJECT NUMBER

222