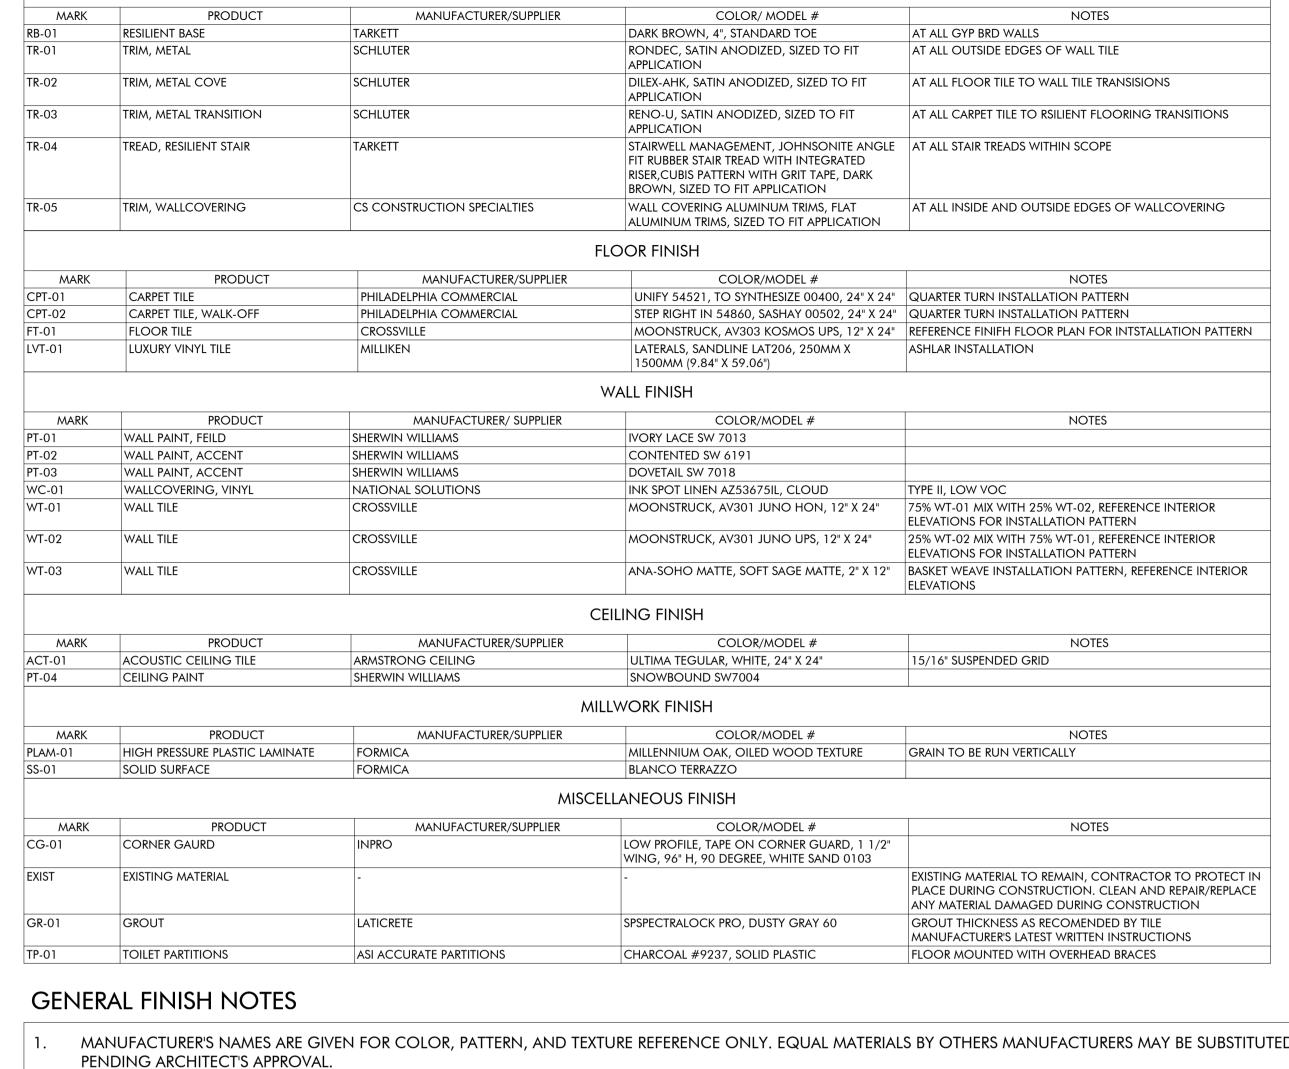

|
| 223              | RECEPTION<br>LOBBY      | CPT-01           | RB-01       | WC-01<br>PT-01         | PT-01<br>PT-01         | PT-01                  | PT-01<br>PT-01         | -              | -                   | -                   | - EXISTING TO REMAIN - PT-04 ON GYP BRD |          |
| 224              |                         |                  |             |                        |                        | -                      |                        |                |                     |                     |                                         |          |





TRANSITION DETAIL - LVT TO CPT

TRANSITION DETAIL - FT TO CPT



WALLCOVERING EDGE TRIM DETAILS

6" = 1'-0"

OUTSIDE CORNER WALLCOVERING TRIM

■ WALLCOVERING AS SCHEDULED

—— GYP BRD WALL CONSTRUCTION



BASE & TRIM FINISH

- MANUFACTURER'S NAMES ARE GIVEN FOR COLOR, PATTERN, AND TEXTURE REFERENCE ONLY. EQUAL MATERIALS BY OTHERS MANUFACTURERS MAY BE SUBSTITUTED
- IF COLOR, PATTERN, OR TEXTURE IS NOT INDICATED FOR MATERIAL, NOTIFY ARCHITECT THAT SELECTION IS REQUIRED BEFORE ORDERING.
- FOR ITEMS TO RECEIVE A PAINTED FINISH, REFER TO SPECIFICATIONS SECTION 00 90 00 "PAINT SCHEDULE" FOR APPROPRIATE PAINT OR COATING TYPE AND REQUIRED NUMBER OF COATS.
- "EGGSHELL" FINISH ON ALL WALL AND CEILING, SURFACE FINISH TO BE ORANGE PEEL, U.N.O.
- ALL GROUT COLOR TO BE APPROVED BY ARCHITECT.
- ALL FLOOR FINISH TRANSITIONS TO OCCUR UNDER CENTERLINE OF DOOR PANEL WHEN DOOR IS IN CLOSED POSITION, U.N.O.
- REFER TO FLOOR FINISH PLAN FOR FLOORING INSTALLATION PATTERNS.
- PROVIDE CORNER GUARD, CG-01, AT ALL