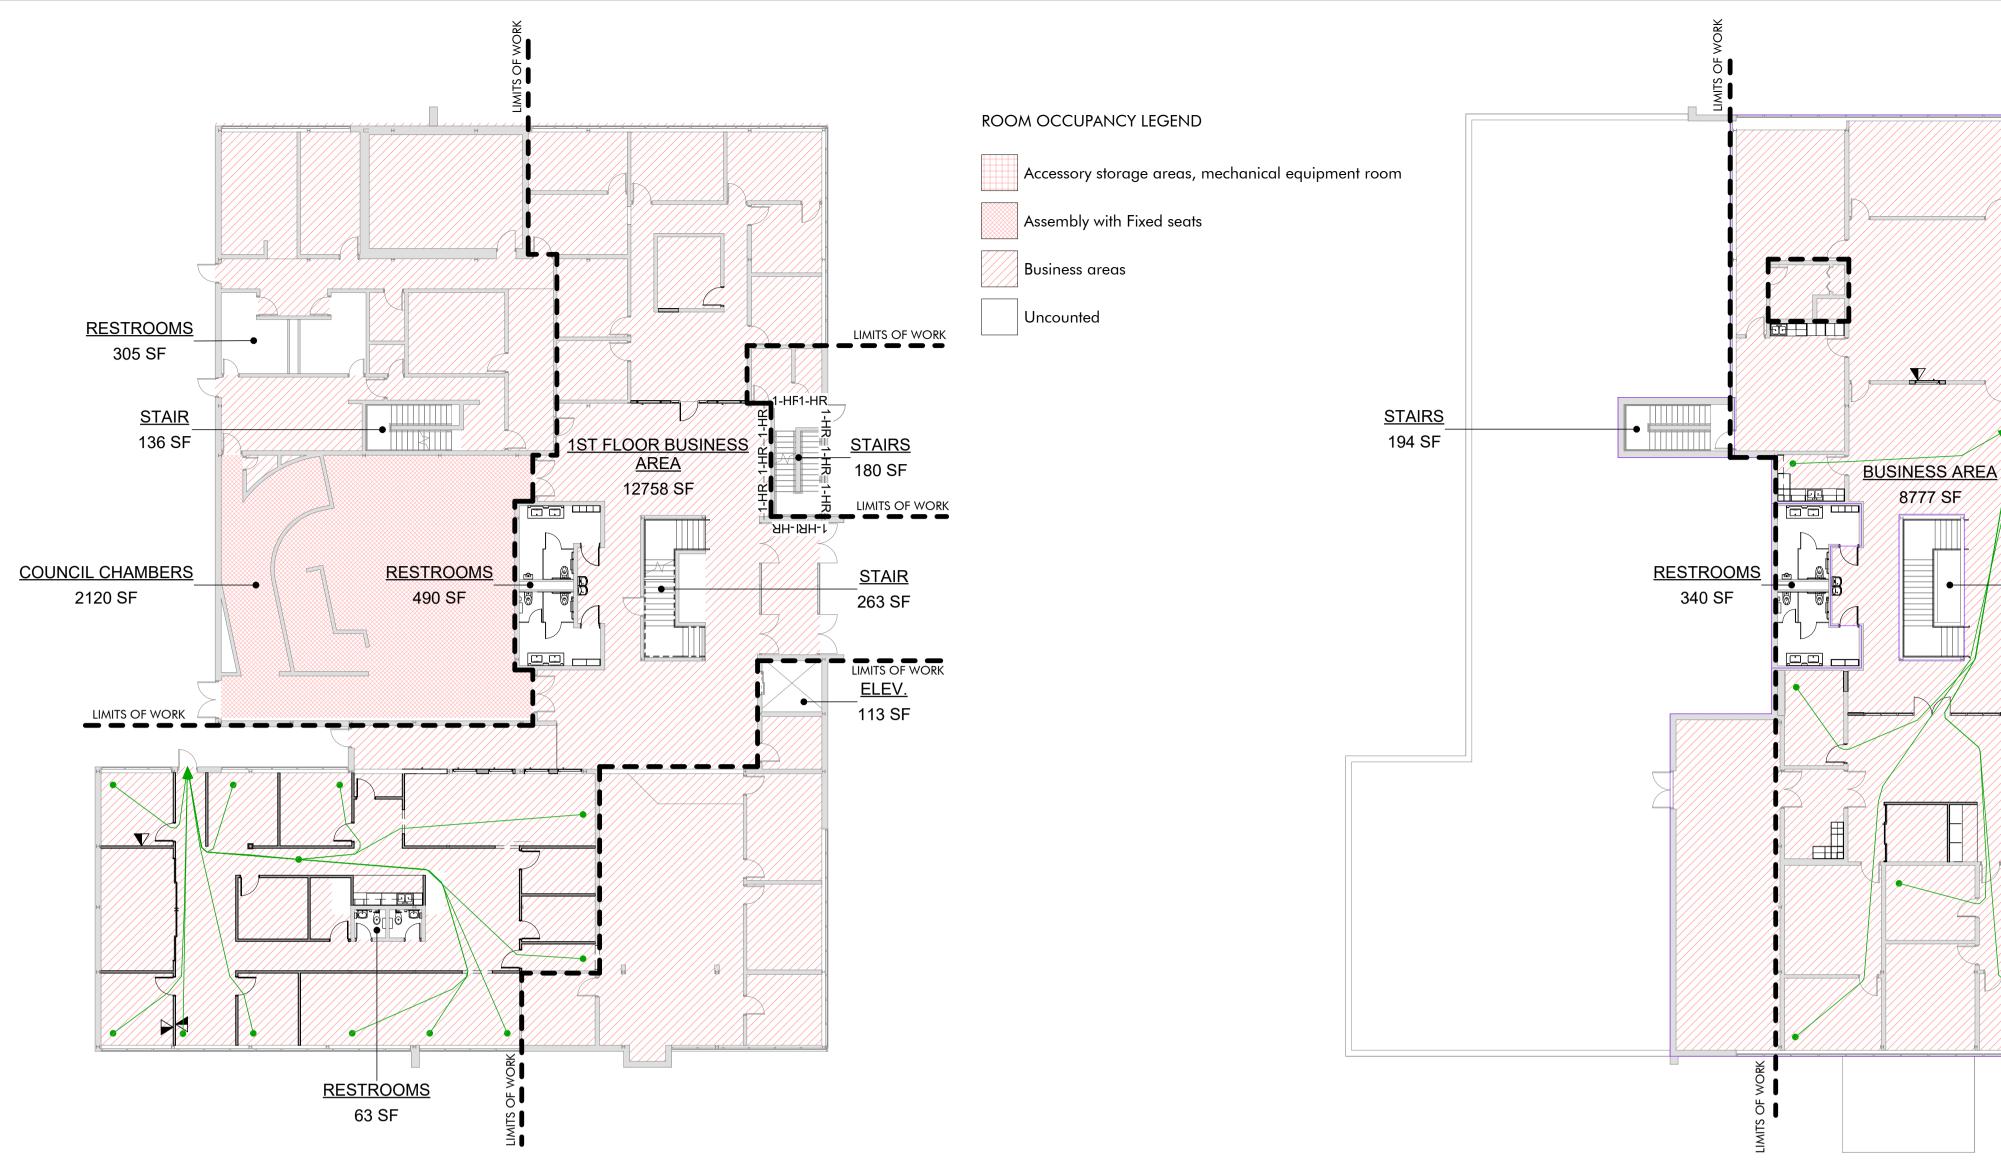

S, CEILING DETAILS              |
| <b>4751</b>  | INTERIOR DETAILS, MILLWORK DETAILS             |

415 Broadway

Oklahoma City

Oklahoma 73102



V.405.232.8787

F.405.232.8810

www.tapokc.com

ARCHITECT'S



**RENOVATION** 

ISSUES / REVISIONS

02/10/2025 - PERMIT SET

SHEET TITLE

SHEET INDEX, SYMBOLS, ABBREVIATIONS. MTR'L LEGEND, GEN. NOTES

SHEET NUMBER

PROJECT NUMBER



Oklahoma City

Oklahoma 73102



V.405.232.8787

www.tapokc.com

ARCHITECT'S

**PROJECT** 

ISSUES / REVISIONS 02/10/2025 - PERMIT SET

SHEET TITLE

ADA STANDARDS

SHEET NUMBER

PROJECT NUMBER



Oklahoma City

Oklahoma 73102



V.405.232.8787

www.tapokc.com

ARCHITECT'S



PROJECT

RENOV,

ISSUES / REVISIONS

02/10/2025 - PERMIT SET

SHEET TITLE

PLUMB. & ELEC. MOUNTING HEIGHTS AND CLEARANCES

SHEET NUMBER

2227



# 1ST FLOOR EGRESS PLAN 1/16" = 1'-0"

|        |                         |           | Function of               |          | Floor Area Per |              | Number of |
|--------|-------------------------|-----------|---------------------------|----------|----------------|--------------|-----------|
| Number | Name                    | Area Mark | Space                     | Area     | Occupant       | Net or Gross | Occupants |
|        |                         |           |                           |          |                |              |           |
| 100    | 1ST FLOOR BUSINESS AREA | В         | Business areas            | 12758 SF | 100 SF         | Gross        | 12        |
| 101    | restrooms               | U         | Uncounted                 | 305 SF   | 100 SF