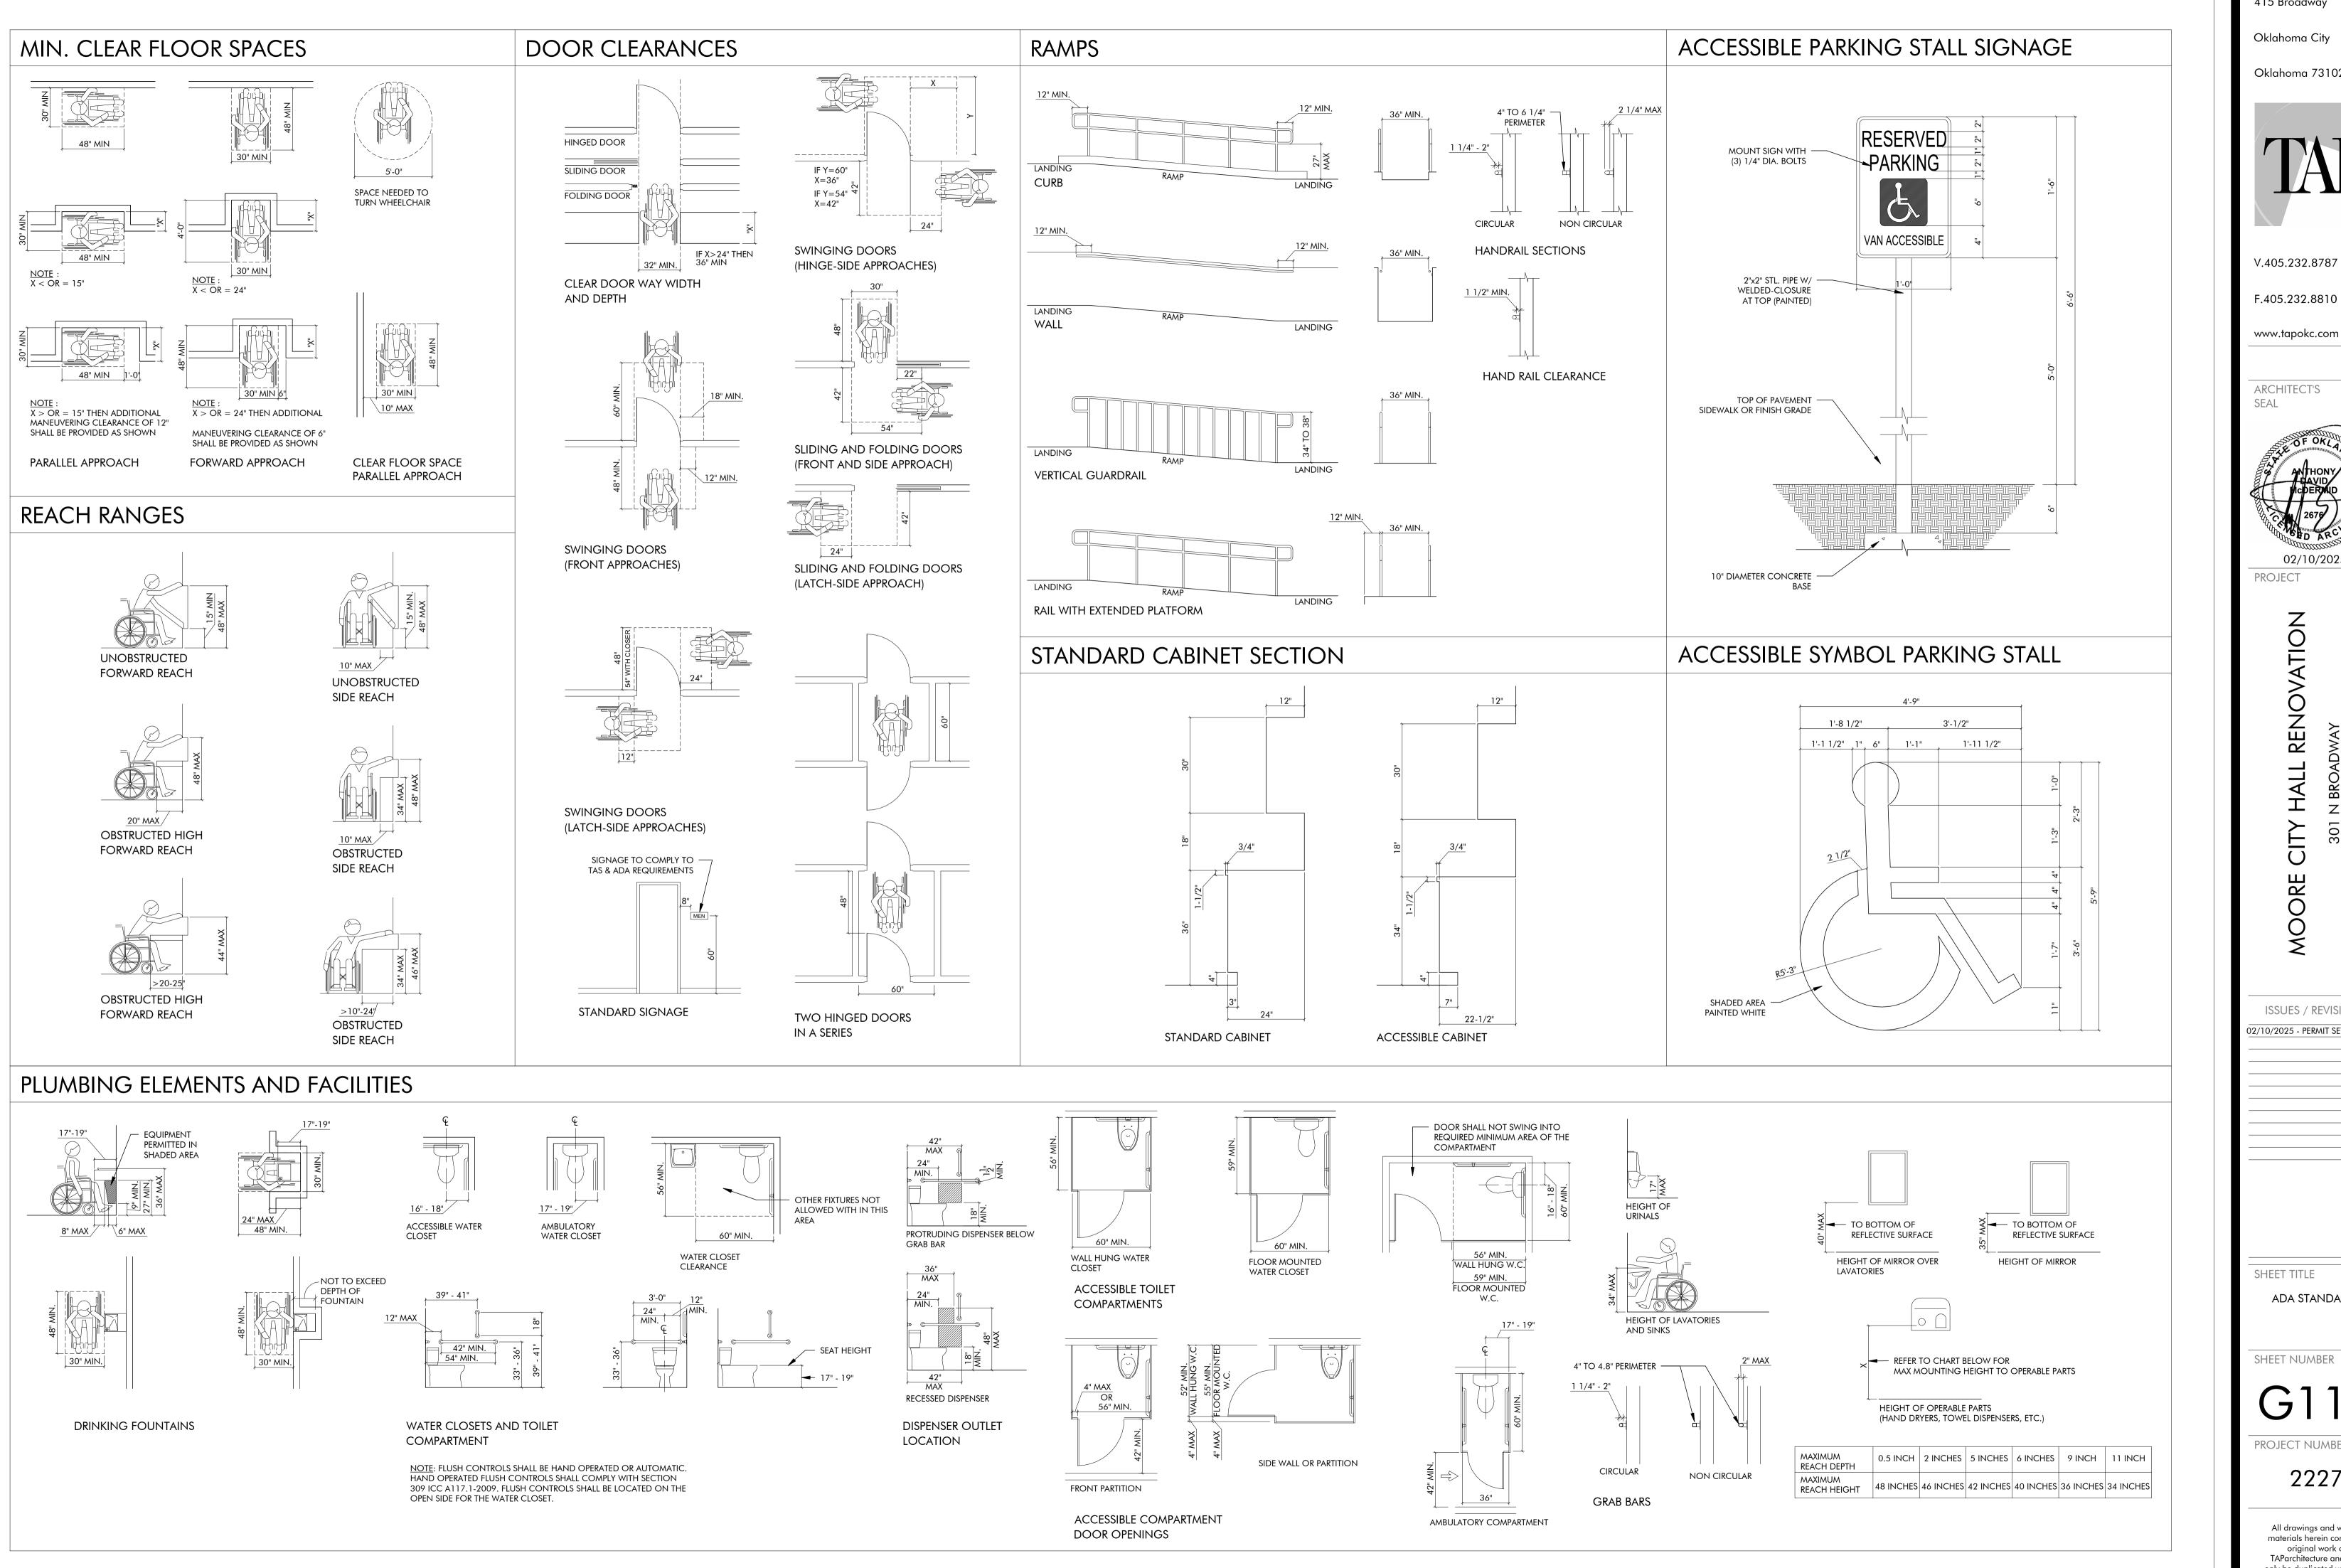

| 1ST FLOOR FINISH PLAN, AREA A                  |
| A721B        | 1ST FLOOR FINISH PLAN, AREA B                  |
| A721C        | 1ST FLOOR FINISH PLAN, AREA C                  |
| A722D        | 2ND FLOOR FINISH PLAN, AREA D                  |
| 4722E        | 2ND FLOOR FINISH PLAN, AREA E                  |
| 4722F        | 2ND FLOOR FINISH PLAN, AREA F                  |
| A750         | INTERIOR DETAILS, CEILING DETAILS              |
| <b>4751</b>  | INTERIOR DETAILS, MILLWORK DETAILS             |

415 Broadway

Oklahoma City

Oklahoma 73102



V.405.232.8787

F.405.232.8810

www.tapokc.com

ARCHITECT'S



**RENOVATION** 

ISSUES / REVISIONS

02/10/2025 - PERMIT SET

SHEET TITLE

SHEET INDEX, SYMBOLS, ABBREVIATIONS. MTR'L LEGEND, GEN. NOTES

SHEET NUMBER

PROJECT NUMBER



Oklahoma City

Oklahoma 73102



V.405.232.8787

www.tapokc.com

ARCHITECT'S

**PROJECT** 

ISSUES / REVISIONS 02/10/2025 - PERMIT SET

SHEET TITLE

ADA STANDARDS

SHEET NUMBER

PROJECT NUMBER



Oklahoma City

Oklahoma 73102



V.405.232.8787

www.tapokc.com

ARCHITECT'S



PROJECT

RENOV,

ISSUES / REVISIONS

02/10/2025 - PERMIT SET

SHEET TITLE

PLUMB. & ELEC. MOUNTING HEIGHTS AND CLEARANCES

SHEET NUMBER

2227



# 1ST FLOOR EGRESS PLAN 1/16" = 1'-0"

|        |                         |           | Function of               |          | Floor Area Per |              | Number of |
|--------|-------------------------|-----------|---------------------------|----------|----------------|--------------|-----------|
| Number | Name                    | Area Mark | Space