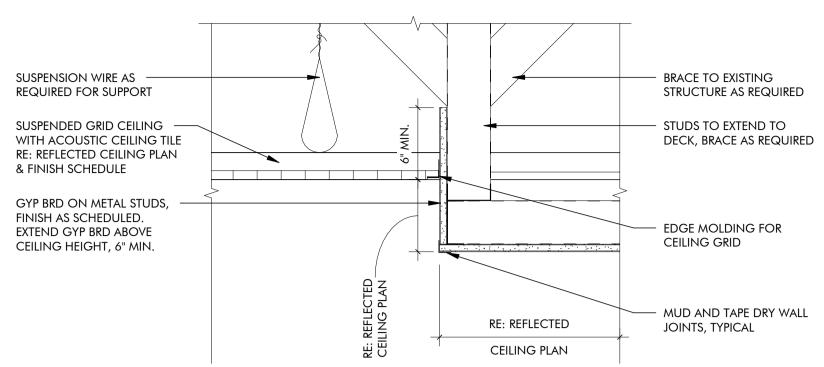

, CARPET TILE, 24" X 24"          |
|------------------|-----------------------------------------|
|                  | CPT-02, WALK-OFF CARPET TILE, 24" X 24" |
|                  | FT-01, FLOOR TILE, 12" X 18"            |
|                  | LVT-01, LUXURY VINYL TILE,              |
| XX XX            | FINISH MATERIAL TRANSITION SYMBOL       |
| XX-XX —          | WALL FINISH INDICATOR                   |
| ¬ <b>⊸</b> xx-xx | CORNER GUARD INDICATOR                  |

UNDER CENTERLINE OF DOOR PANEL WHEN IN CLOSED POSITION.

PROVIDE ORNER GUARDS AT ALL OUTSIDE CORNERS OF GYP BRD WALLS.
PROVIDE WALL COVERING EDGE TRIM AT ALL OUTSIDE EDGES OF WALL COVERING. REFER SHEET A710 FOR DETAILS.

PO IFCT NILIMBER

2ND FLOOR FINISH PLAN,

AREA F

PROJECT NUMBER

SHEET NUMBER

SHEET TITLE

2227





O1 CEILING DETAIL @ COVE LIGHT

O2 CEILING DETAIL @ ACT/GYP SOFFIT



CEILING DETAIL @ GYP/GYP SOFFIT



O3 CEILING DETAIL @ BULKHEAD

415 Broadway

Oklahoma City

Oklahoma 73102



V.405.232.8787

www.tapokc.com

F.405.232.8810

ARCHITECT'S SEAL



02/10/2025

PROJECT

MOORE CITY HALL RENOVATION
301 N BROADWAY
MOORE, OKLAHOMA 73160

ISSUES / REVISIONS

02/10/2025 - PERMIT SET

SHEET TITLE

INTERIOR DETAILS, CEILING DETAILS

SHEET NUMBER

A750

\_\_\_

PROJECT NUMBER



Oklahoma City

Oklahoma 73102

V.405.232.8787

F.405.232.8810

www.tapokc.com

SEAL

02/10/2025

**PROJECT** 

REN

ISSUES / REVISIONS

02/10/2025 - PERMIT SET

SHEET TITLE

INTERIOR DETAILS, MILLWORK DETAILS

SHEET NUMBER

PROJECT NUMBER