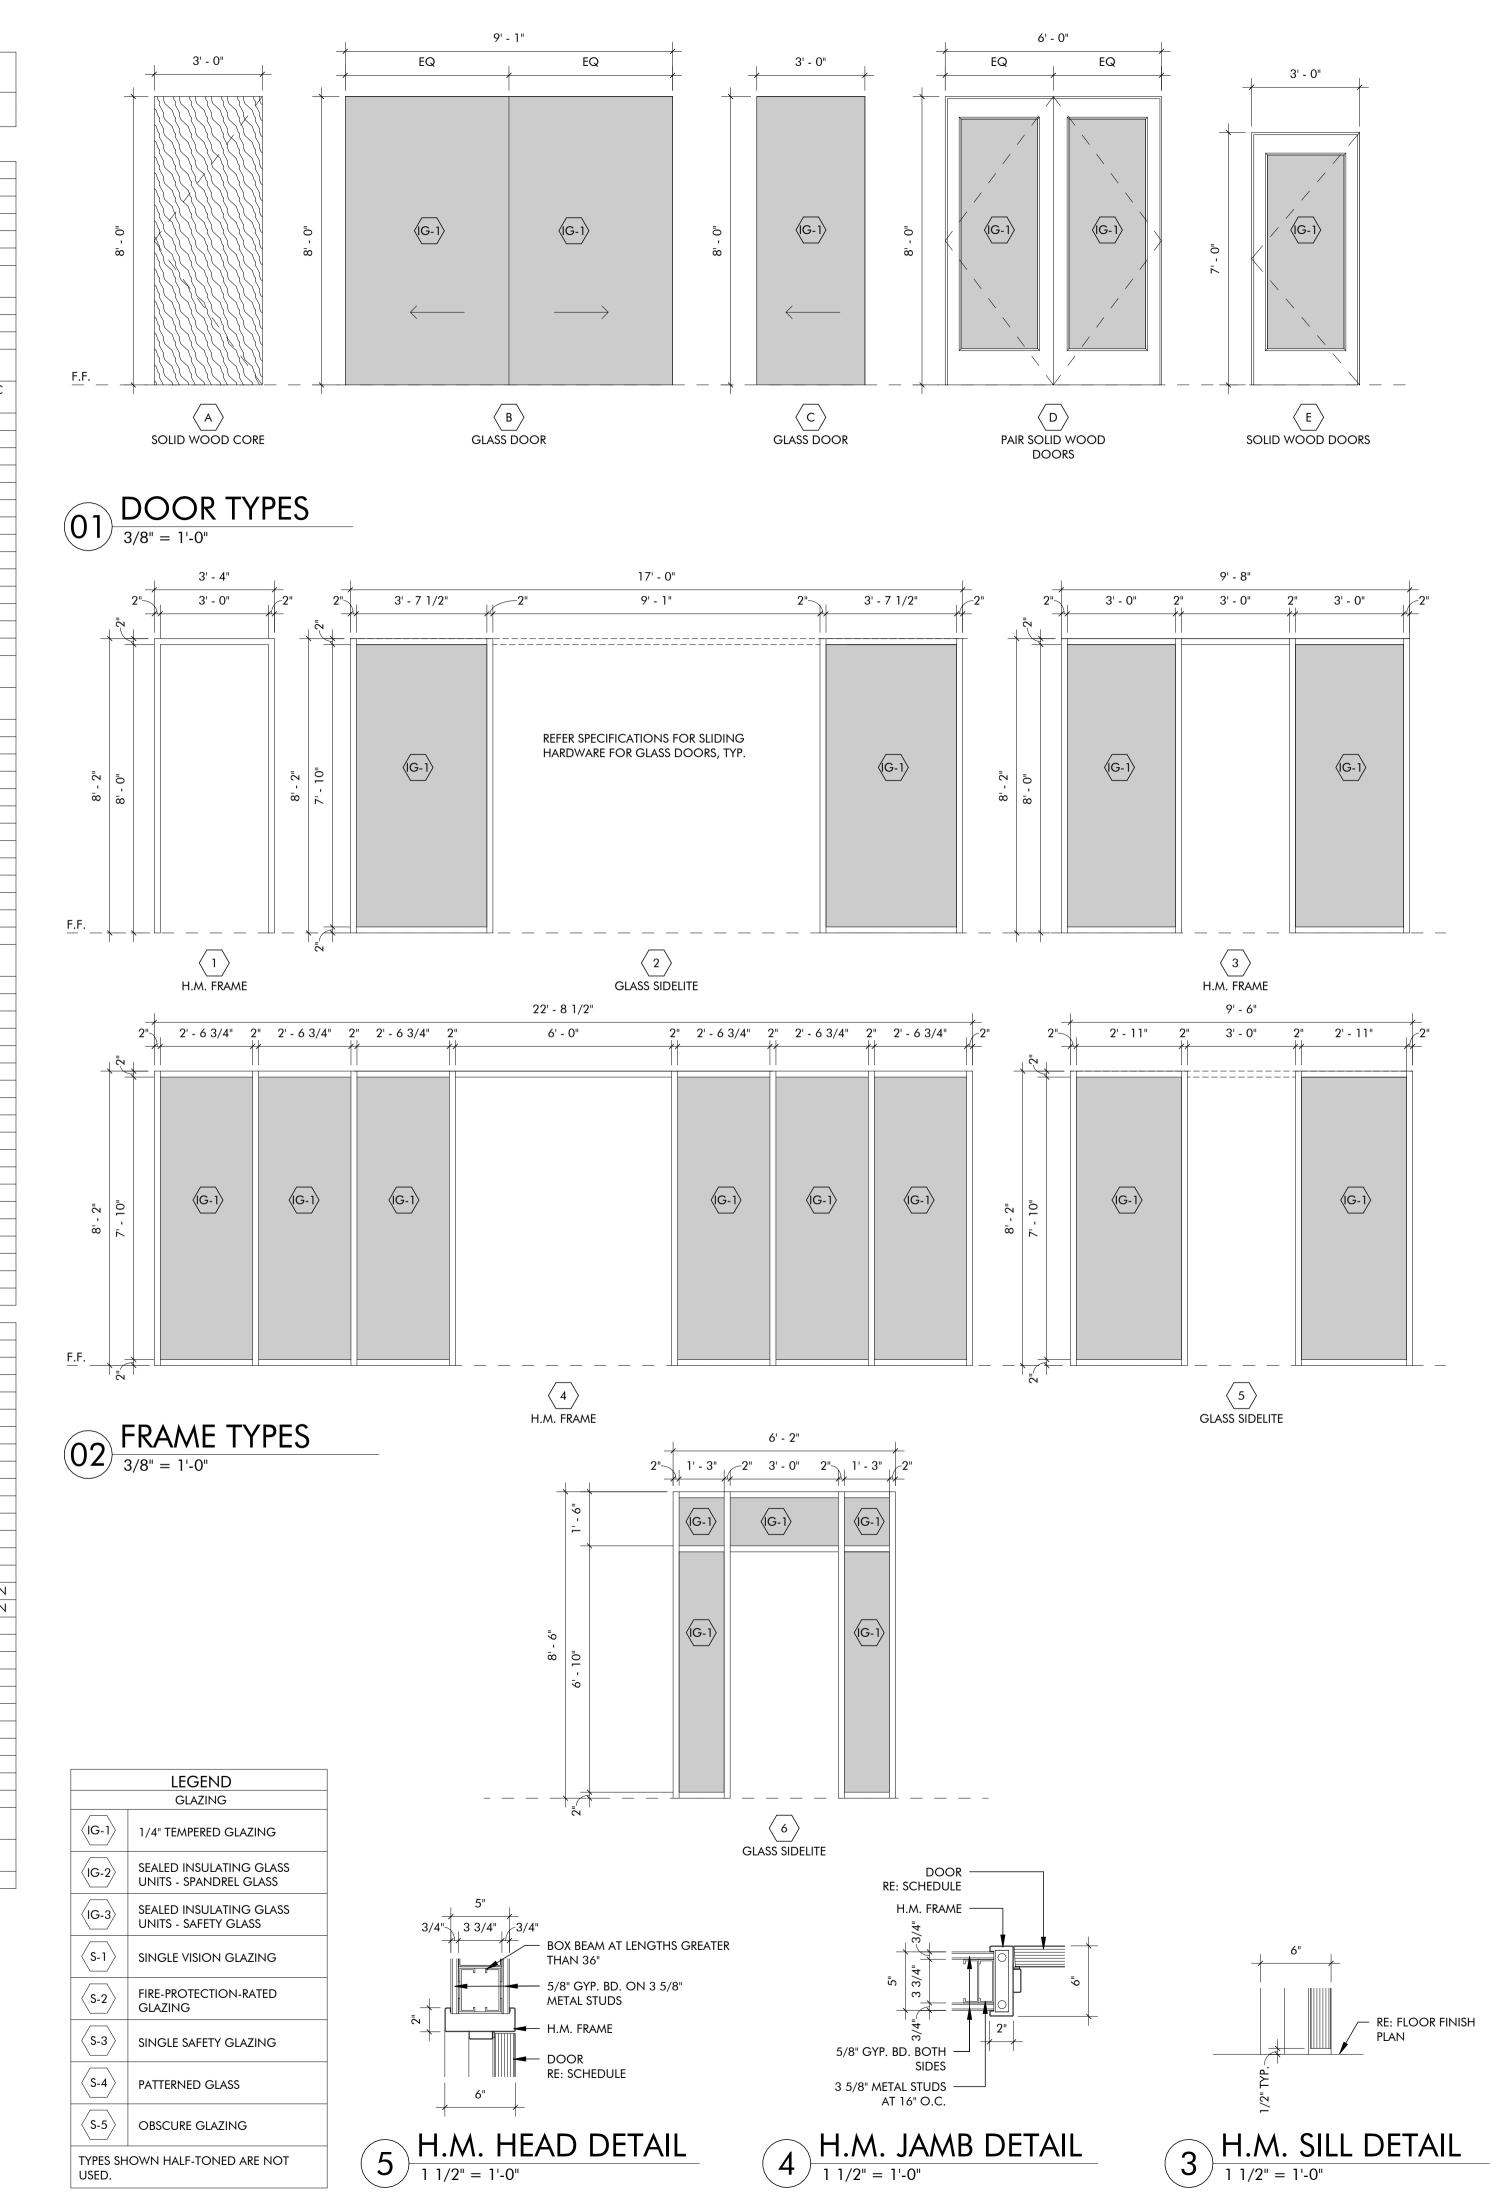

CE / EXISTING ACCESS CONTRO                                    |
|                | RECEPTION                               |              |                    | EXISTING             | 9.0                 |             |         |      | TO REMAIN  ALTERNATE 01 - EXIT DEVICE / EXISTING ACCESS CONTRO                         |
| 223.2          |                                         | -            |                    | FVIOLING             | 1 9.0               |             | 1       |      | - PALLENDATE OF EATH DEVICE / EXISTING ACCESS CONTRO                                   |

HARDWARE NOTES:

1. ALL EXTERIOR DOORS TO RECEIVE NEW WEATHER STRIPPING AND GASKETS, TYPICAL.

2. ACCESS CONTROL / FUNCTION WILL BE TO BUZZED IN OR OPEN DURING WORKING HOURS (8-5) AND BADGE ACCESS AFTER HOURS



415 Broadway

Oklahoma City

Oklahoma 73102



V.405.232.8787

F.405.232.8810

www.tapokc.com

·

ARCHITECT'S SEAL



02/10/2

PROJECT

OORE CITY HALL RENOVATION
301 N BROADWAY
MOORE, OKLAHOMA 73160

ISSUES / REVISIONS

02/10/2025 - PERMIT SET

SHEET TITLE

DOOR SCHEDULE AND FRAME TYPES

SHEET NUMBER

A410

PROJECT NUMBER

|                  |                         |                  |             |                        | ROOM FINISH SCHEDULE   |                        |                        |                |                     |                     |                                         |          |
|------------------|-------------------------|------------------|-------------|------------------------|------------------------|------------------------|------------------------|