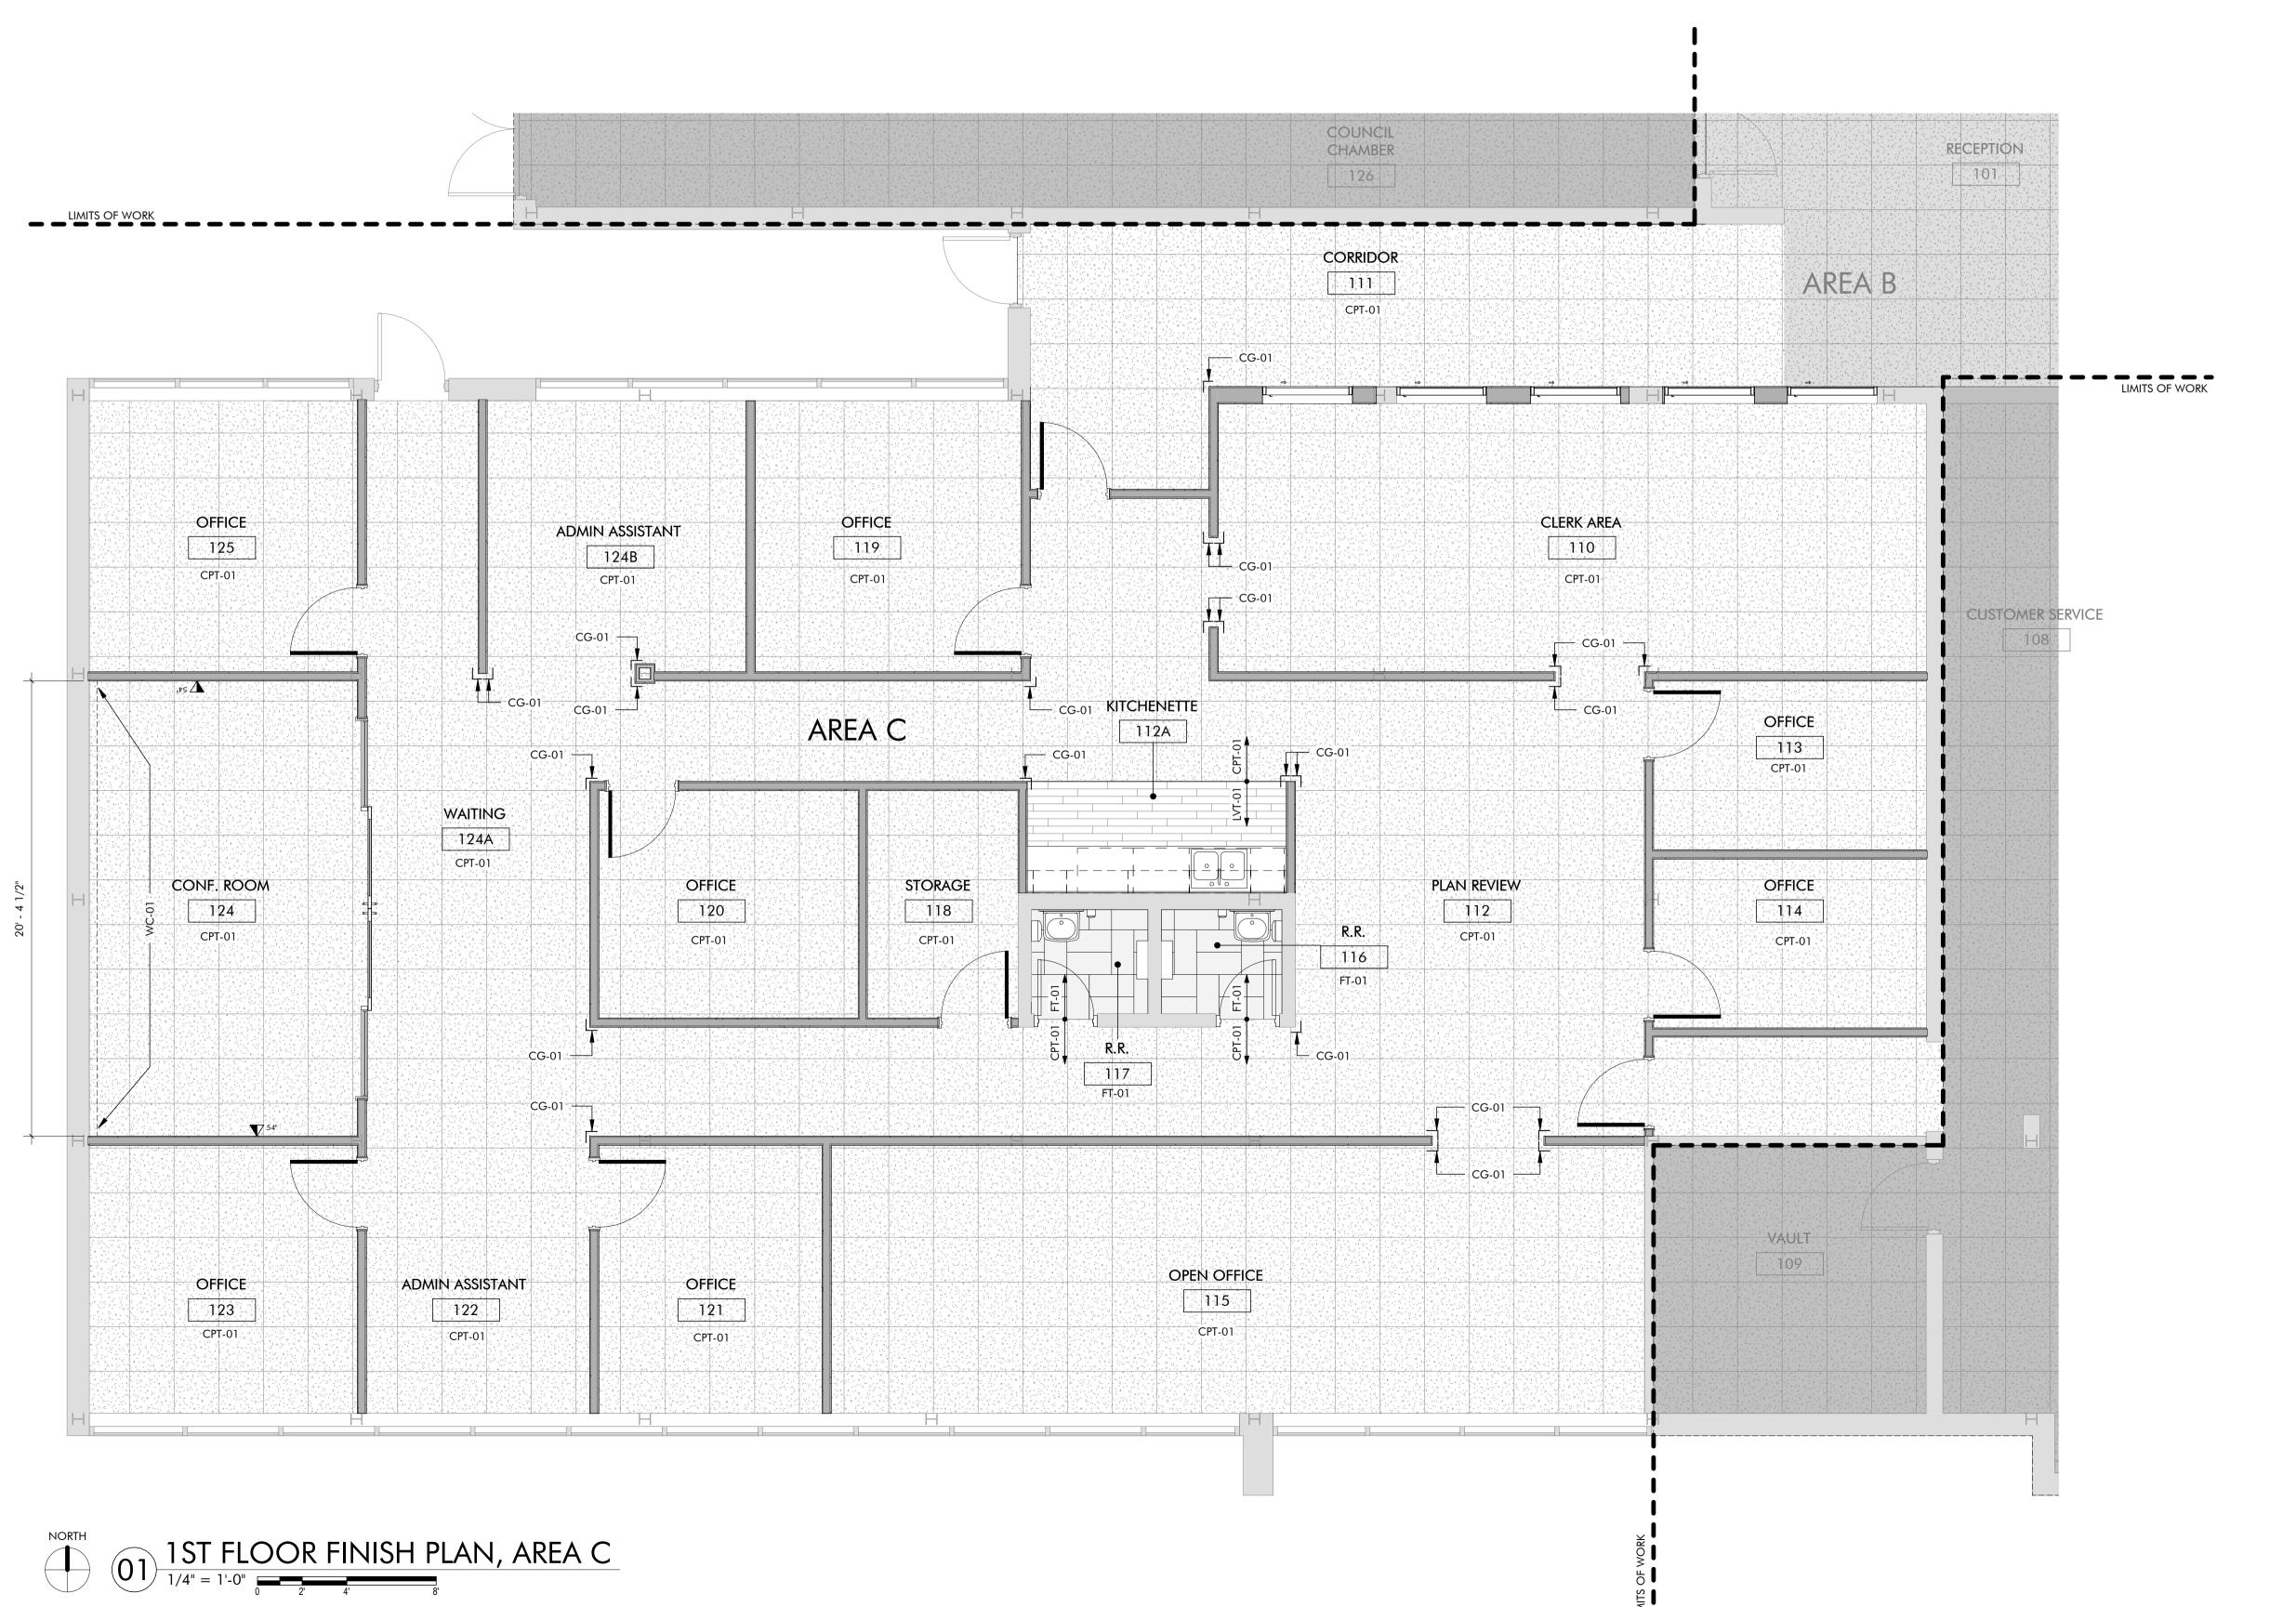

PROJECT:

# MOORE CITY HALL RENOVATION

PROJECT ADDRESS:

301 N BROADWAY MOORE, OKLAHOMA 73160

415 Broadway Ave

Oklahoma City

Oklahoma 73102

V.405.232.8787

F.405.232.8810

www.tapokc.com

ARCHITECT'S

PROJECT

' HALL RENOVATION

DRAWING

MOORE

FOR FOR CONSTRUCTION

PRELIMINARY - NOT FOR CONSTRUCTION

REVIEW SET

⊠ BID SE

**ISSUE** 

02/10/2025

SHEET

COVER

PROJECT NUMBER

222