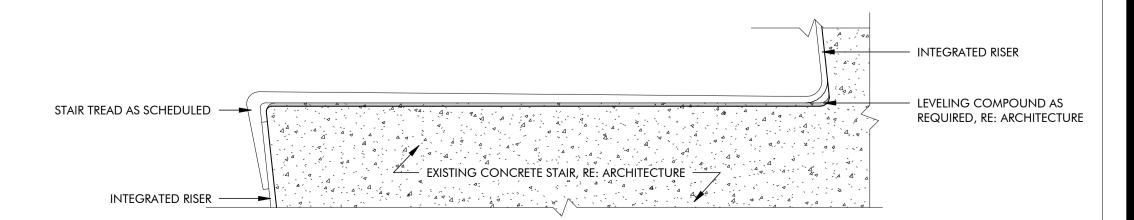

057-SSL) WITH SLOAN POLISHED CHROME ROYAL MANUAL FLUSHOMETER (ROYAL 111-1.28-CO).
- P-03. URINAL, WALL MOUNTED: KOHLER WHITE STANWELL COMMERCIAL URINAL (K-25048-ET) WITH SLOAN POLISHED CHROME ROYAL MANUAL FLUSHOMETER (ROYAL 186).
- P-04. LAVATORY, WALL MOUNTED: KOHLER WHITE PINOIR COMMERCIAL BATHROOM SINK (K-2035- 8) WITH T&S LAVATORY FAUCET (B-0890) STANDARD WRIST ACTION
- P-05. SINK, UNDER COUNTER MOUNT: KOHLER WHITE LADENA BATHROOM SINK (K-2214) WITH T&S LAVATORY FAUCET (B-0890) STANDARD WRIST ACTION HANDLES. P-06. SINK, DROP-IN COUNTER MOUNT: KOHLER STAINLESS STEEL VERSE KITCHEN SINK (K-5267-1) WITH DELTA ESSA KITCHEN FAUCET WITH SINGLE HANDLE PULL
- P-07. DRINKING FOUNTIN, HIGH/LOW, WITH BOTTLE FILLER: ELKAY EZH20 BOTTLE FILING STATION AND VERSATILE BI-LEVEL ADA COOLER (LZSTL8WSLK).



O6 STAIR TREAD WITH INTEGRATED RISER

415 Broadway

Oklahoma City

Oklahoma 73102

V.405.232.8787

F.405.232.8810

www.tapokc.com

ARCHITECT'S



02/10/2025 **PROJECT** 

REN

ISSUES / REVISIONS 02/10/2025 - PERMIT SET

SHEET TITLE

**ROOM FINISH SCHEDULE** 

SHEET NUMBER

PROJECT NUMBER

All drawings and written materials herein constitute original work of TAParchitecture and may only be duplicated with their written consent.

TILE EDGE TRIM DETAIL

TRANSITION DETAIL - FT TO WT





|         | CPT-01, CARPET TILE, 24" X 24"          |
|---------|-----------------------------------------|
|         | CPT-02, WALK-OFF CARPET TILE, 24" X 24" |
|         | FT-01, FLOOR TILE, 12" X 18"            |
|         | LVT-01, LUXURY VINYL TILE,              |
| XX XX   | FINISH MATERIAL TRANSITION