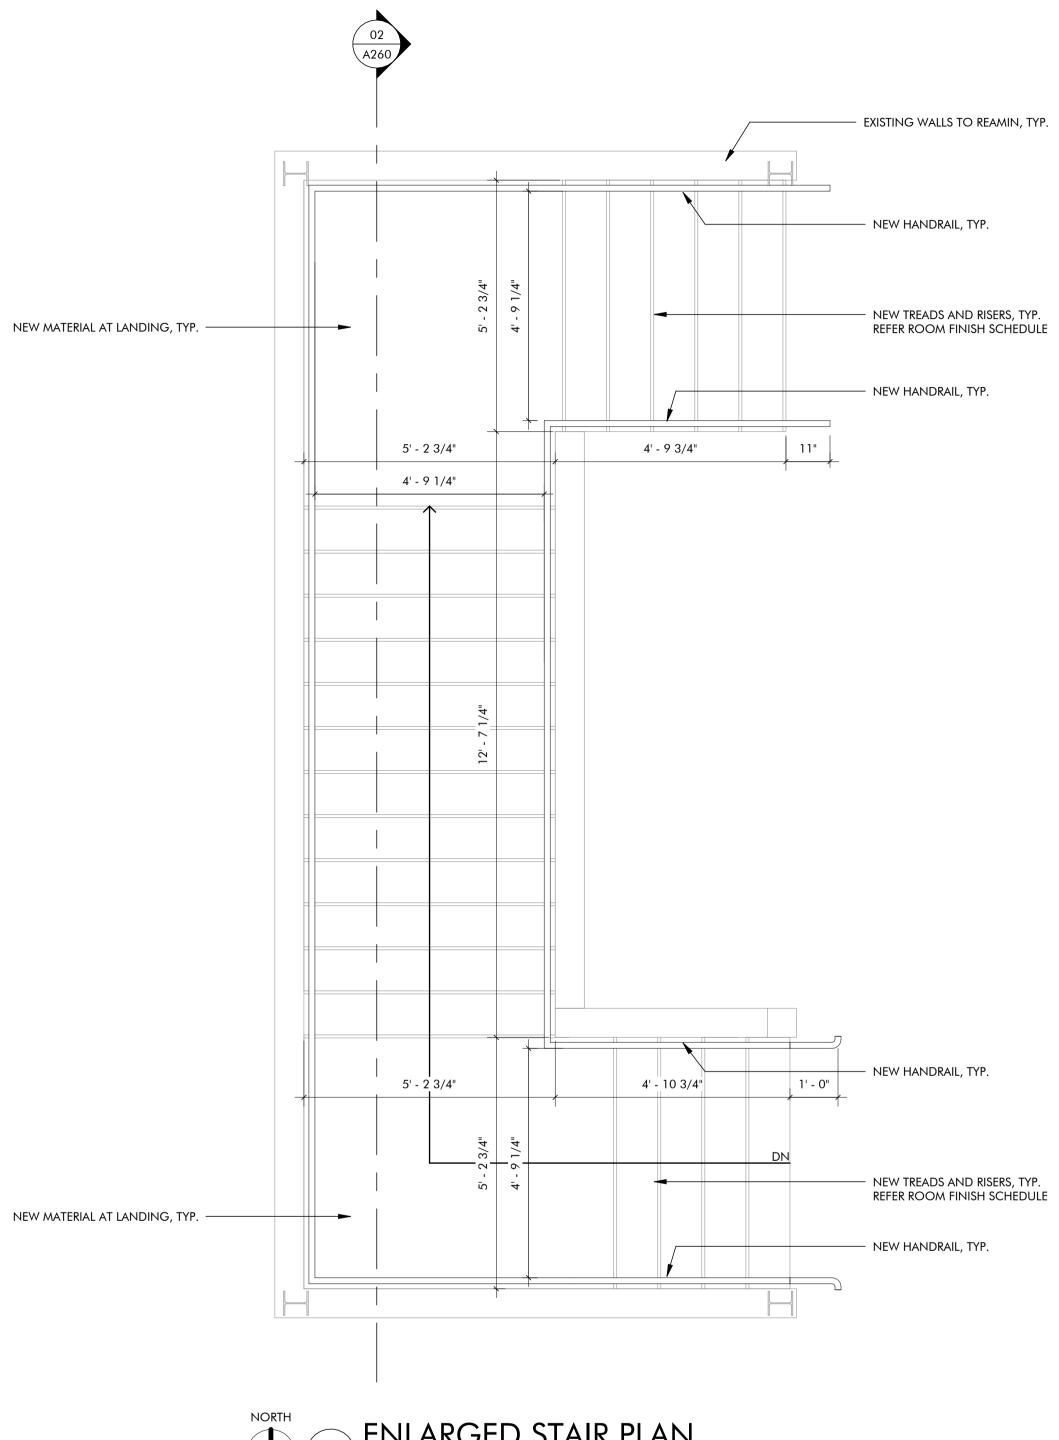

PROJECT:

# MOORE CITY HALL RENOVATION

PROJECT ADDRESS:

301 N BROADWAY MOORE, OKLAHOMA 73160

415 Broadway Ave

Oklahoma City

Oklahoma 73102

V.405.232.8787

F.405.232.8810

www.tapokc.com

ARCHITECT'S

PROJECT

' HALL RENOVATION

DRAWING

MOORE

FOR FOR CONSTRUCTION

PRELIMINARY - NOT FOR CONSTRUCTION

REVIEW SET

⊠ BID SE

**ISSUE** 

02/10/2025

SHEET

COVER

PROJECT NUMBER

222