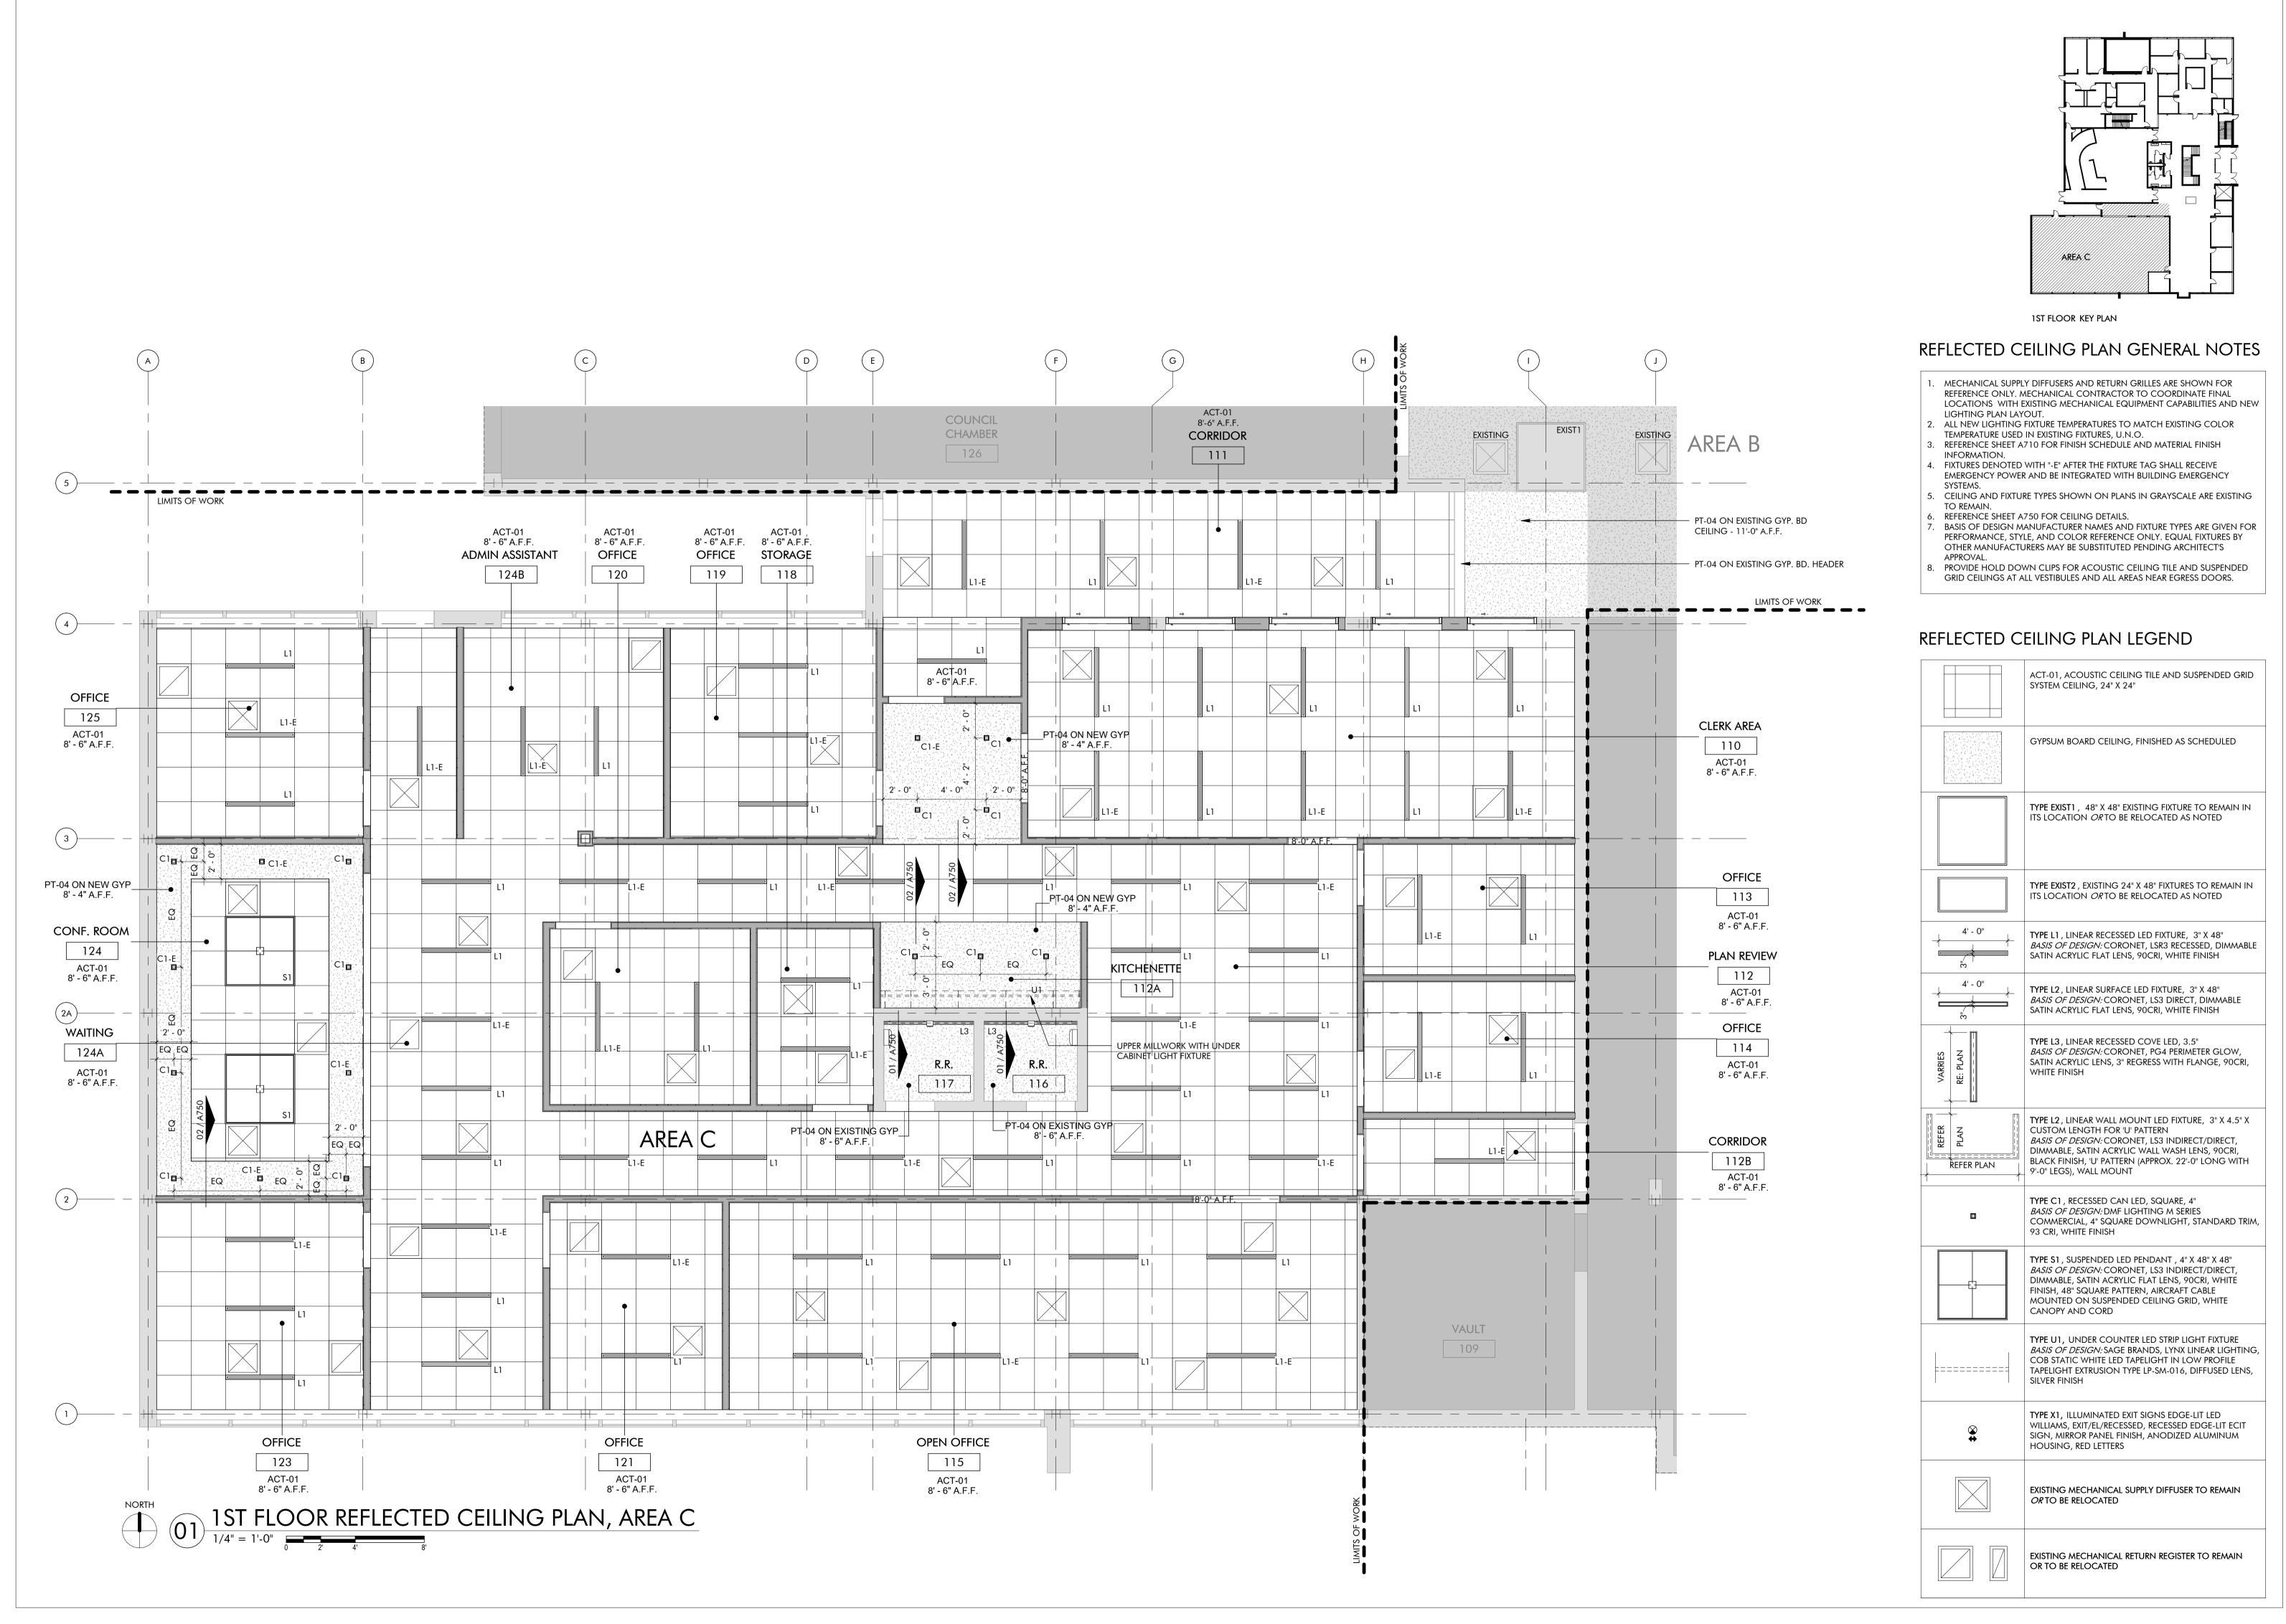

RE

COB STATIC WHITE LED TAPELIGHT IN LOW PROFILE

TYPE X1, ILLUMINATED EXIT SIGNS EDGE-LIT LED WILLIAMS, EXIT/EL/RECESSED, RECESSED EDGE-LIT ECIT SIGN, MIRROR PANEL FINISH, ANODIZED ALUMINUM

EXISTING MECHANICAL SUPPLY DIFFUSER TO REMAIN

EXISTING MECHANICAL RETURN REGISTER TO REMAIN

TAPELIGHT EXTRUSION TYPE LP-SM-016, DIFFUSED LENS,

HOUSING, RED LETTERS

OR TO BE RELOCATED

OR TO BE RELOCATED

BASIS OF DESIGN: SAGE BRANDS, LYNX LINEAR LIGHTING,

415 Broadway

Oklahoma City

Oklahoma 73102



V.405.232.8787

F.405.232.8810

www.tapokc.com

ARCHITECT'S





02/10/2025 **PROJECT** 

RENO/

| ISSUES     | /  | REVISIONS |  |
|------------|----|-----------|--|
| /10/2025 - | PE | RMIT SET  |  |

SHEET TITLE

**1ST FLOOR REFLECTED** CEILING PLAN, AREA B

SHEET NUMBER

A231B

PROJECT NUMBER



Oklahoma City

Oklahoma 73102



V.405.232.8787

F.405.232.8810

www.tapokc.com

ARCHITECT'S



02/10/2025

PROJECT

301 N BROADWAY
MOORE, OKLAHOMA 73160

|      | ISSUES   | /  | REVISIONS |
|------|----------|----|-----------|
| 02/1 | 0/2025 - | PE | RMIT SET  |

SHEET TITLE

1ST FLOOR REFLECTED CEILING PLAN, AREA C

SHEET NUMBER

A2310

PROJECT NUMBER

2227





#### REFLECTED CEILING PLAN GENERAL NOTES

- 1. MECHANICAL SUPPLY DIFFUSERS AND RETURN GRILLES ARE SHOWN FOR REFERENCE ONLY. MECHANICAL CONTRACTOR TO COORDINATE FINAL LOCATIONS WITH EXISTING MECHANICAL EQUIPMENT CAPABILITIES AND NEW LIGHTING PLAN LAYOUT.
- 2. ALL NEW LIGHTING FIXTURE TEMPERATURES TO MATCH EXISTING COLOR TEMPERATURE USED IN EXISTING FIXTURES, U.N.O.
- 3. REFERENCE SHEET A710 FOR FINISH SCHEDULE AND MATERIAL FI