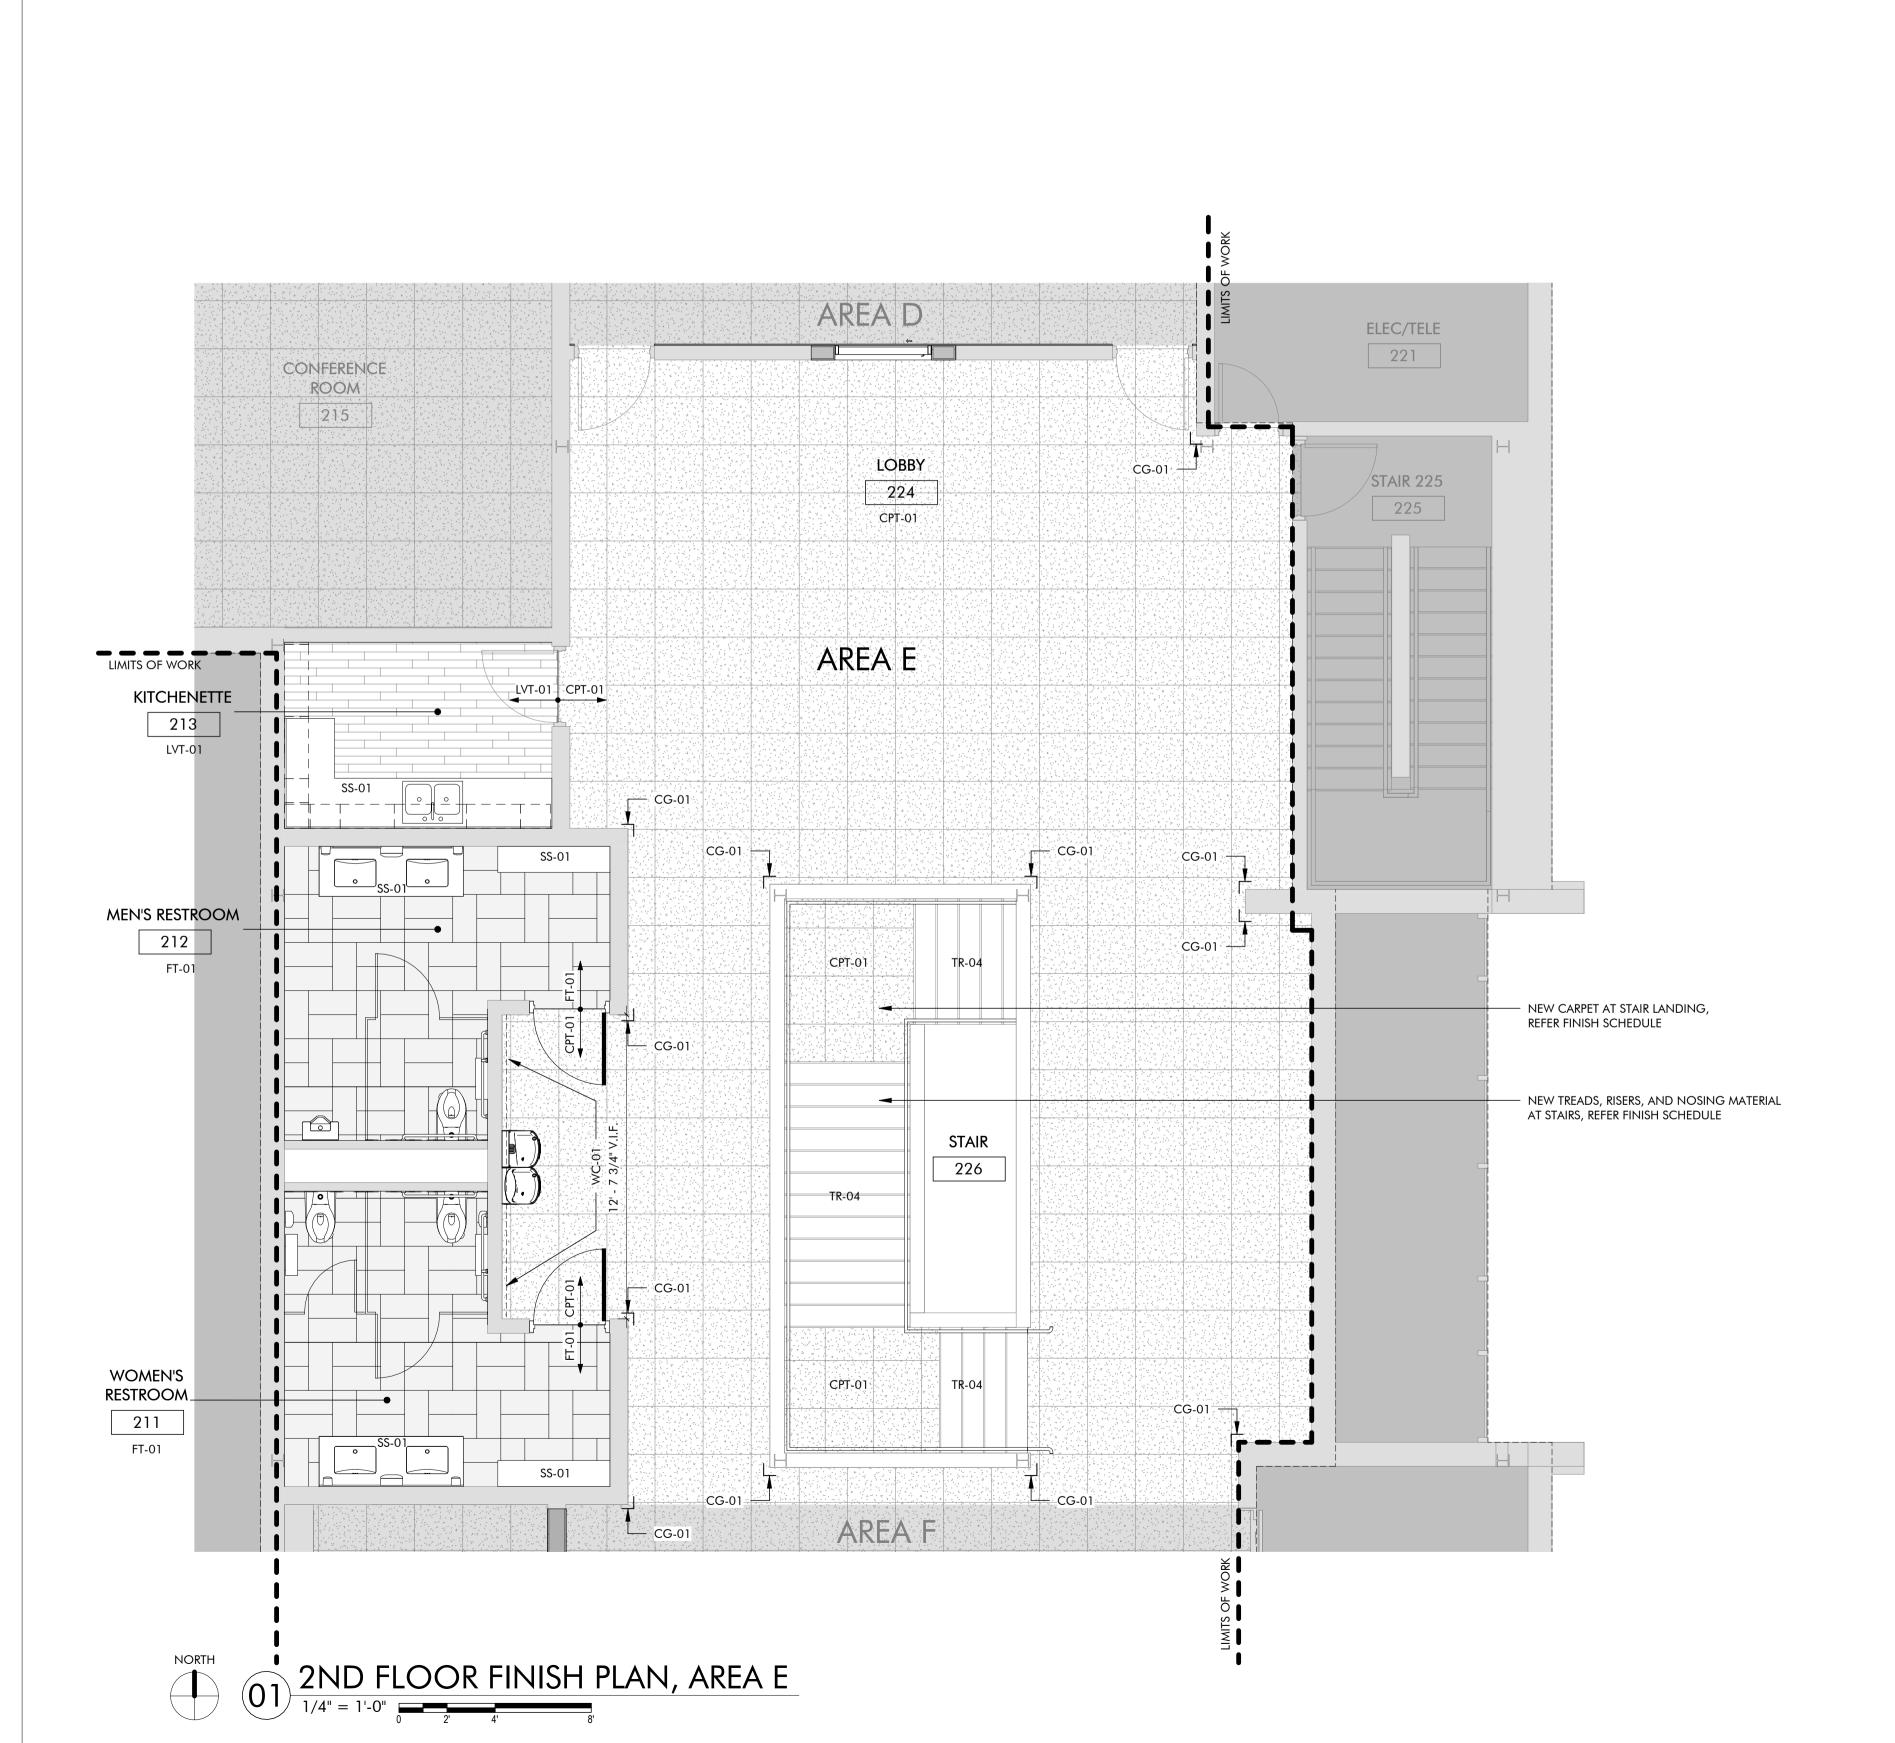

|
|                  | LVT-01, LUXURY VINYL TILE,              |
| XX XX            | FINISH MATERIAL TRANSITION SYMBOL       |
| XX-XX            | WALL FINISH INDICATOR                   |
| ¬ <b>⊸</b> xx-xx | CORNER GUARD INDICATOR                  |

NOTES:
ALL FLOOR FINISH TRANSITIONS AT DOOR THRESHOLDS TO OCCUR UNDER CENTERLINE OF DOOR PANEL WHEN IN CLOSED POSITION.
PROVIDE ORNER GUARDS AT ALL OUTSIDE CORNERS OF GYP BRD WALLS.
PROVIDE WALL COVERING EDGE TRIM AT ALL OUTSIDE EDGES OF WALL COVERING. REFER SHEET A710 FOR DETAILS.

415 Broadway

Oklahoma 73102

Oklahoma City

V.405.232.8787

F.405.232.8810

www.tapokc.com

ARCHITECT'S



HALL RENOVATION

ISSUES / REVISIONS

02/10/2025 - PERMIT SET

SHEET TITLE

2ND FLOOR FINISH PLAN, area D

SHEET NUMBER

PROJECT NUMBER

2227





|                  | CPT-01, CARPET TILE, 24" X 24"          |
|------------------|-----------------------------------------|
|                  | CPT-02, WALK-OFF CARPET TILE, 24" X 24" |
|                  | FT-01, FLOOR TILE, 12" X 18"            |
|                  | LVT-01, LUXURY VINYL TILE,              |
| XX XX            | FINISH MATERIAL TRANSITION SYMBOL       |
| XX-XX            | WALL FINISH INDICATOR                   |
| ¬ <b>⊸</b> xx-xx | CORNER GUARD INDICATOR                  |

 ALL FLOOR FINISH TRANSITIONS AT DOOR THRESHOLDS TO OCCUR UNDER CENTERLINE OF DOOR PANEL WHEN IN CLOSED POSITION. PROVIDE ORNER GUARDS AT ALL OUTSIDE CORNERS OF GYP BRD WALLS.
 PROVIDE WALL COVERING EDGE TRIM AT ALL OUTSIDE EDGES OF WALL COVERING. REFER SHEET A710 FOR DETAILS.

> All drawings