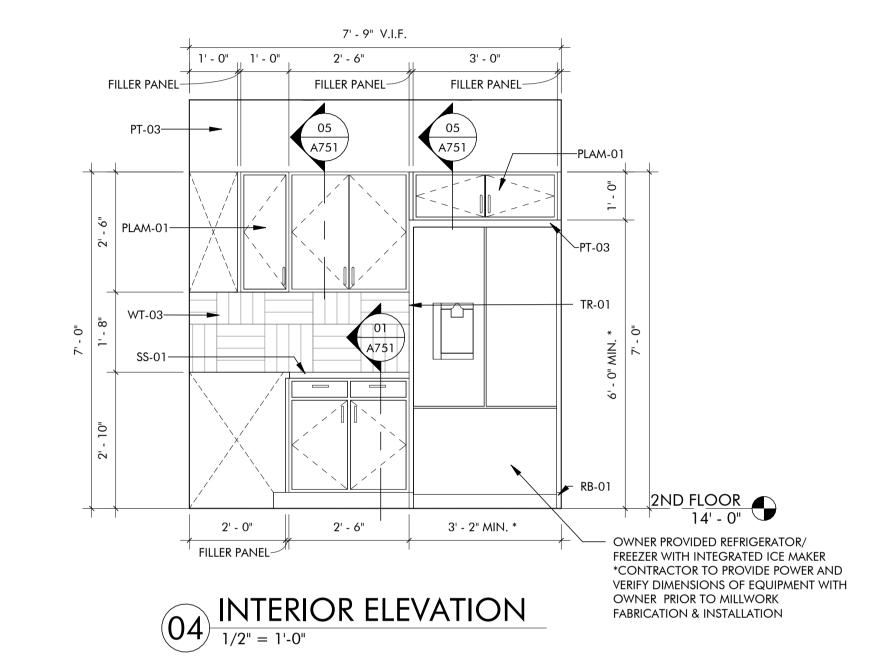

15 Broadway

Oklahoma City

Oklahoma 73102



V.405.232.8787

F.405.232.8810

www.tapokc.com

ARCHITECT'S

SEAL



02/10/2025 PROJECT

E CITY HALL RENOVATIC
301 N BROADWAY
MOORE, OKLAHOMA 73160

| <b>ISSUES</b> | / | REVISIONS |
|---------------|---|-----------|

02/10/2025 - PERMIT SET

SHEET TITLE

2ND FLOOR REFLECTED CEILING PLAN, AREA F

SHEET NUMBER

A232F

PROJECT NUMBER

2227



Oklahoma City

Oklahoma 73102

V.405.232.8787

www.tapokc.com



ISSUES / REVISIONS

02/10/2025 - PERMIT SET

**ENLARGED PLANS &** ELEVATIONS

A250

PROJECT NUMBER

2227



11' - 1 1/2" V.I.F. 3' - 0" 2' - 3" 1' - 3" 2' - 3" 1' - 3" 1' - 0" FILLER PANEL-—FILLER PANEL PT-03----PLAM-01 WT-03----P-06 SS-01-PLAM-01---1' - 3" 2' - 1" \*

03 INTERIOR ELEVATION

1/2" = 1'-0"



05 INTERIOR ELEVATION

1/2" = 1'-0"



FILLER PANEL 2' - 0" 2' - 0" PLAM-01-WORKING CLEAR SPACE FOR ELECTRICAL PANEL PLAM-01-2' - 0" | 1' - 0" | 2' - 0" FILLER PANEL 5' - 1"

06 INTERIOR ELEVATION

1/2" = 1'-0"

## GENERAL NOTES

- TYPICAL DIMENSIONS ARE SHOWN FROM FINISH FACE OF WALLS. ELECTRICAL AND TELECOM OUTLET LOCATIONS TO BE COORDINATED WITH OWNER PRIOR TO INSTALLATION. DESIGN AND INSTALLATION OF ELECTRICAL SYSTEMS SHALL MEET ALL LOCAL CODE AND ORDINANCES. CONTRACTOR TO CONFIRM ELECTRICAL REQUIREMENTS AND EXISTING PANEL SIZES PRIOR TO CONSTRUCTION.
- PLUMBING FIXTURE AND PLUMBING ACCESSORIES MANUFACTURER'S NAMES, COLOR, AND TEXTURE ARE GIVEN FOR BASIS OF DESIGN AND REFERENCE ONLY. EQUAL MATERIALS AND/OR PRODUCTS BY OTHER
- REFERENCE SHEET G111 FOR TYPICAL PLUMBING FIXTURE AND RESTROOM ACCESSORY MOUNTING HEIGHTS AND DIM