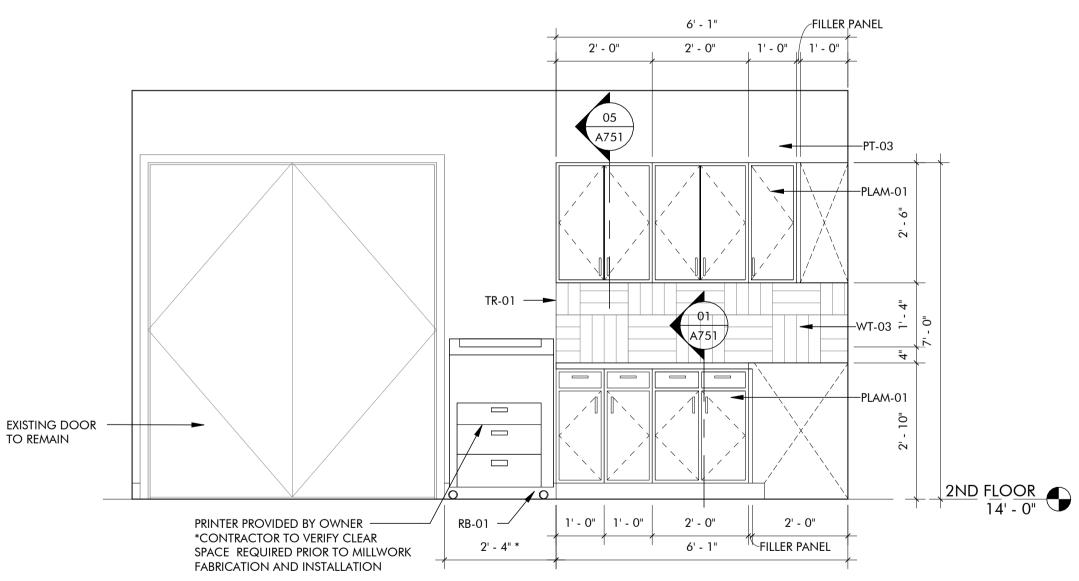

USION TYPE LP-SM-016, DIFFUSED LENS,

415 Broadway

Oklahoma City

Oklahoma 73102



V.405.232.8787

F.405.232.8810

www.tapokc.com

ARCHITECT'S

SEAL



02/10/2025 PROJECT

E CITY HALL RENOVATIC
301 N BROADWAY
MOORE, OKLAHOMA 73160

| <b>ISSUES</b> | / | REVISIONS |
|---------------|---|-----------|

02/10/2025 - PERMIT SET

SHEET TITLE

2ND FLOOR REFLECTED CEILING PLAN, AREA F

SHEET NUMBER

A232F

PROJECT NUMBER

2227



Oklahoma City

Oklahoma 73102

V.405.232.8787

www.tapokc.com



ISSUES / REVISIONS

02/10/2025 - PERMIT SET

**ENLARGED PLANS &** ELEVATIONS

A250

PROJECT NUMBER

2227



11' - 1 1/2" V.I.F. 3' - 0" 2' - 3" 1' - 3" 2' - 3" 1' - 3" 1' - 0" FILLER PANEL-—FILLER PANEL PT-03----PLAM-01 WT-03----P-06 SS-01-PLAM-01---1' - 3" 2' - 1" \*

03 INTERIOR ELEVATION

1/2" = 1'-0"



05 INTERIOR ELEVATION

1/2" = 1'-0"



FILLER PANEL 2' - 0" 2' - 0" PLAM-01-WORKING CLEAR SPACE FOR ELECTRICAL PANEL PLAM-01-2' - 0" | 1' - 0" | 2' - 0" FILLER PANEL 5' - 1"

06 INTERIOR ELEVATION

1/2" = 1'-0"

## GENERAL NOTES

- TYPICAL DIMENSIONS ARE SHOWN FROM FINISH FACE OF WALLS. ELECTRICAL AND TELECOM OUTLET LOCATIONS TO BE COORDINATED WITH OWNER PRIOR TO INSTALLATION. DESIGN AND INSTALLATION OF ELECTRICAL SYSTEMS SHALL MEET ALL LOCAL CODE AND ORDINANCES. CONTRACTOR TO CONFIRM ELECTRICAL REQUIREMENTS AND EXISTING PANEL SIZES PRIOR TO CONSTRUCTION.
- PLUMBING FIXTURE AND PLUMBING ACCESSORIES MANUFACTURER'S NAMES, COLOR, AND TEXTURE ARE GIVEN FOR BASIS OF DESIGN AND REFERENCE ONLY. EQUAL MATERIALS AND/OR PRODUCTS BY OTHER
- REFERENCE SHEET G111 FOR TYPICAL PLUMBING FIXTURE AND REST