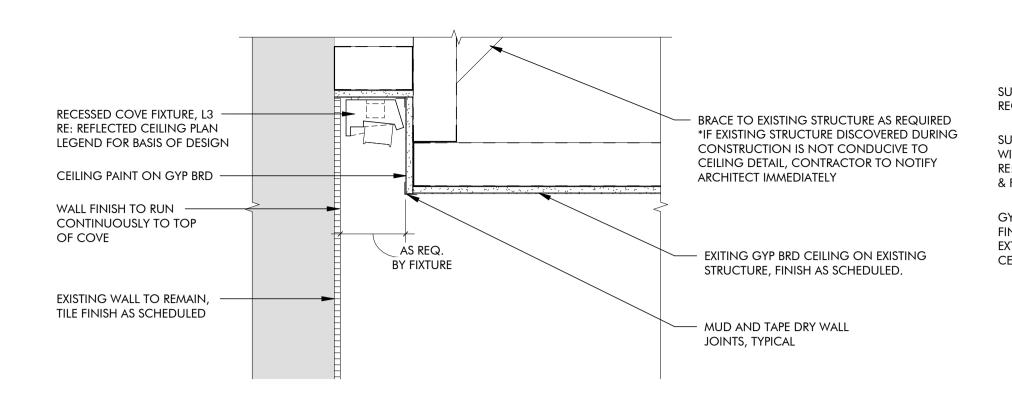

01, CARPET TILE, 24" X 24"          |
|------------------|-----------------------------------------|
|                  | CPT-02, WALK-OFF CARPET TILE, 24" X 24" |
|                  | FT-01, FLOOR TILE, 12" X 18"            |
|                  | LVT-01, LUXURY VINYL TILE,              |
| XX XX            | FINISH MATERIAL TRANSITION SYMBOL       |
| XX-XX —          | WALL FINISH INDICATOR                   |
| ¬ <b>⊸</b> xx-xx | CORNER GUARD INDICATOR                  |

UNDER CENTERLINE OF DOOR PANEL WHEN IN CLOSED POSITION.

PROVIDE ORNER GUARDS AT ALL OUTSIDE CORNERS OF GYP BRD WALLS.
PROVIDE WALL COVERING EDGE TRIM AT ALL OUTSIDE EDGES OF WALL COVERING. REFER SHEET A710 FOR DETAILS.

PO IFCT NILIMBER

2ND FLOOR FINISH PLAN,

AREA F

PROJECT NUMBER

SHEET NUMBER

SHEET TITLE

2227





O1 CEILING DETAIL @ COVE LIGHT

O2 CEILING DETAIL @ ACT/GYP SOFFIT



CEILING DETAIL @ GYP/GYP SOFFIT



O3 CEILING DETAIL @ BULKHEAD

415 Broadway

Oklahoma City

Oklahoma 73102



V.405.232.8787

www.tapokc.com

F.405.232.8810

ARCHITECT'S SEAL



02/10/2025

PROJECT

MOORE CITY HALL RENOVATION
301 N BROADWAY
MOORE, OKLAHOMA 73160

ISSUES / REVISIONS

02/10/2025 - PERMIT SET

SHEET TITLE

INTERIOR DETAILS, CEILING DETAILS

SHEET NUMBER

A750

\_\_\_

PROJECT NUMBER



Oklahoma City

Oklahoma 73102

V.405.232.8787

F.405.232.8810

www.tapokc.com

SEAL

02/10/2025

**PROJECT** 

REN

ISSUES / REVISIONS

02/10/2025 - PERMIT SET

SHEET TITLE

INTERIOR DETAILS, MILLWORK DETAILS

SHEET NUMBER

PROJECT NUMBER