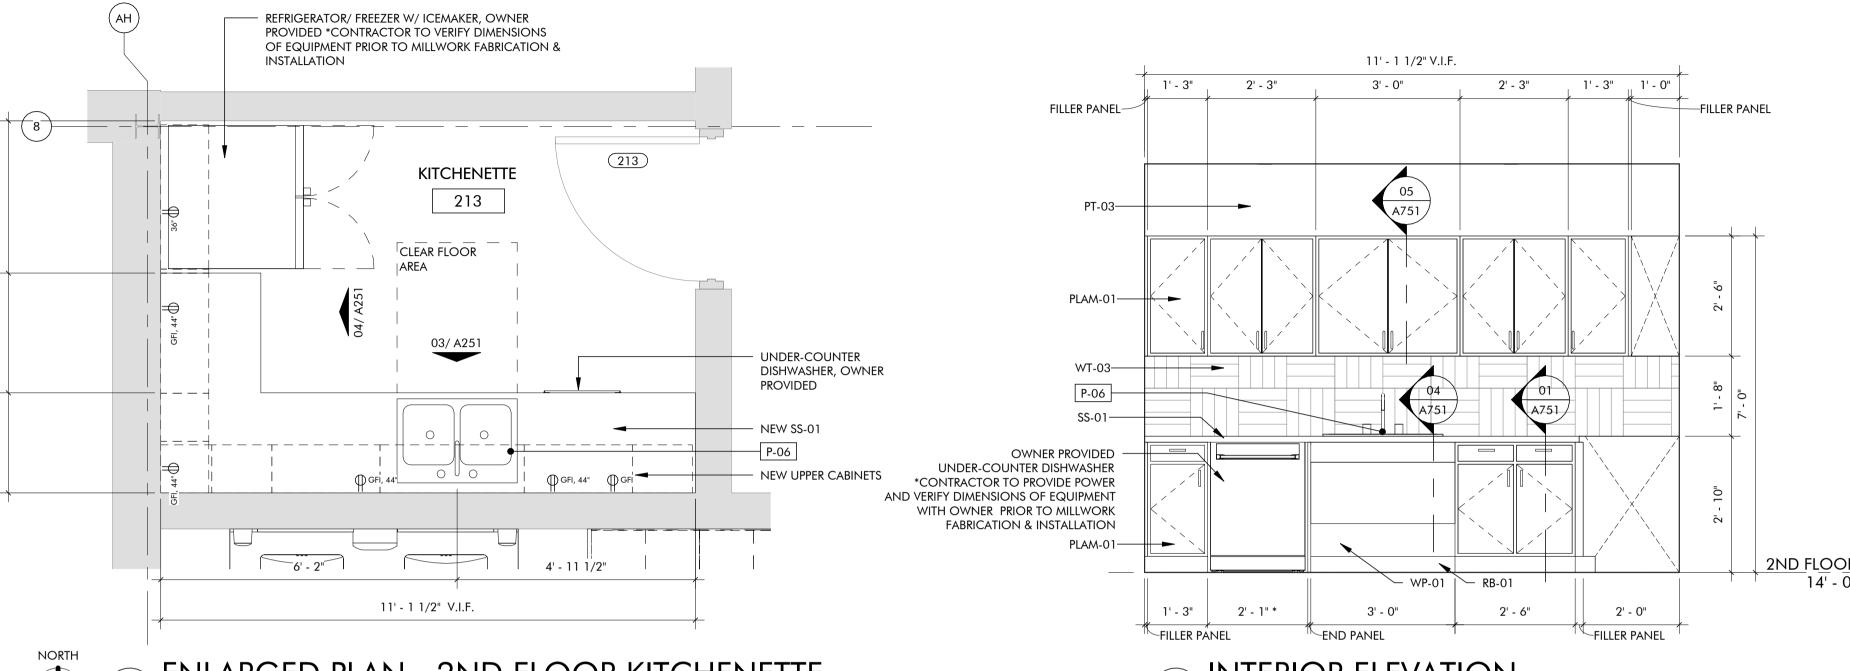

| PAPER TOWEL DISPENSER                          |
| В | TOILET PAPER DISPENSER                           | F      | SAOP DISPENSER                                 |
| С | SANITARY NAPKIN DISPOSAL                         |        |                                                |
| D | 24" X 36 " MIRROR                                |        | REFER SPECIFICATIONS FOR BASIS GN ACCESSORIES. |

415 Broadway

Oklahoma 73102

V.405.232.8787

F.405.232.8810

www.tapokc.com

ARCHITECT'S

**PROJECT** 

RENOVATION

ISSUES / REVISIONS

02/10/2025 - PERMIT SET

SHEET TITLE

SHEET NUMBER

**ENLARGED PLANS & ELEVATIONS** 

Oklahoma City

PROJECT NUMBER 2227

All drawings and written materials herein constitute original work of TAParchitecture and may only be duplicated with their written consent.



209.1 208.1 ELEC. / PRINT 208 STANDING PRINTER/COPIER, PROVIDED BY OWNER 06/ A251 EXISTING ELECTRICAL -PANEL TO REMAIN NEW UPPER CABINETS -SS-01 ----WORKING CLEARANCE FOR ELECTRICAL PANEL

5' - 1"

2' - 1"

ENLARGED PLAN - 2ND FLOOR ELEC/PRINT

1/2" = 1'-0"

3' - 0"

CONTRACTOR SHALL PROVIDE LOCAL CODE AUTHORITIES WITH COMPLETE DETAILS, DRAWINGS, AND DIAGRAMS AS THE LOCAL CODE AUTHORITIES DEEM NECESSARY.

MANUFACTURERS MAY BE SUBSTITUTED PENDING ARCHITECT'S AND ENGINEER'S APPROVAL. ALL TOILET PARTITION DOORS TO RECEIVE COAT/BAG HOOK ON INTERIOR SIDE.



Oklahoma City

Oklahoma 73102



V.405.232.8787

www.tapokc.com

ARCHITECT'S



**PROJECT** 

**RENOVATION** 

ISSUES / REVISIONS

02/10/2025 - PERMIT SET

**ENLARGED PLANS &** ELEVATIONS

SHEET NUMBER

A252



Oklahoma City

ISSUES / REV