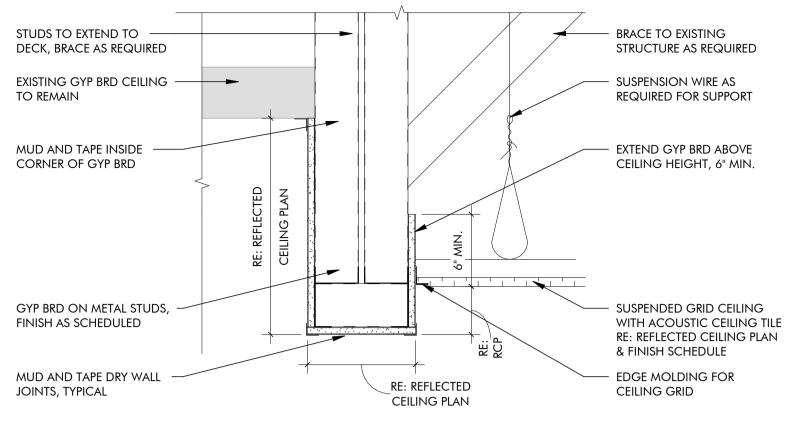

| CPT-02, WALK-OFF CARPET TILE, 24" X 24" |
|                  | FT-01, FLOOR TILE, 12" X 18"            |
|                  | LVT-01, LUXURY VINYL TILE,              |
| XX XX            | FINISH MATERIAL TRANSITION SYMBOL       |
| XX-XX —          | WALL FINISH INDICATOR                   |
| ¬ <b>⊸</b> xx-xx | CORNER GUARD INDICATOR                  |

UNDER CENTERLINE OF DOOR PANEL WHEN IN CLOSED POSITION.

PROVIDE ORNER GUARDS AT ALL OUTSIDE CORNERS OF GYP BRD WALLS.
PROVIDE WALL COVERING EDGE TRIM AT ALL OUTSIDE EDGES OF WALL COVERING. REFER SHEET A710 FOR DETAILS.

PO IFCT NILIMBER

2ND FLOOR FINISH PLAN,

AREA F

PROJECT NUMBER

SHEET NUMBER

SHEET TITLE

2227





O1 CEILING DETAIL @ COVE LIGHT

O2 CEILING DETAIL @ ACT/GYP SOFFIT



CEILING DETAIL @ GYP/GYP SOFFIT



O3 CEILING DETAIL @ BULKHEAD

415 Broadway

Oklahoma City

Oklahoma 73102



V.405.232.8787

www.tapokc.com

F.405.232.8810

ARCHITECT'S SEAL



02/10/2025

PROJECT

MOORE CITY HALL RENOVATION
301 N BROADWAY
MOORE, OKLAHOMA 73160

ISSUES / REVISIONS

02/10/2025 - PERMIT SET

SHEET TITLE

INTERIOR DETAILS, CEILING DETAILS

SHEET NUMBER

A750

\_\_\_

PROJECT NUMBER



Oklahoma City

Oklahoma 73102

V.405.232.8787

F.405.232.8810

www.tapokc.com

SEAL

02/10/2025

**PROJECT** 

REN

ISSUES / REVISIONS

02/10/2025 - PERMIT SET

SHEET TITLE

INTERIOR DETAILS, MILLWORK DETAILS

SHEET NUMBER

PROJECT NUMBER