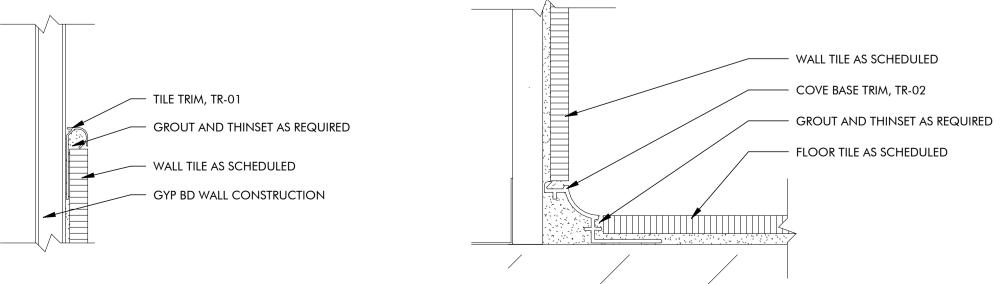

| PT-02                  | -              | -                   | -                   | - EXISTING TO REMAIN                    |          |
| 223              | RECEPTION<br>LOBBY      | CPT-01           | RB-01       | WC-01<br>PT-01         | PT-01<br>PT-01         | PT-01                  | PT-01<br>PT-01         | -              | -                   | -                   | - EXISTING TO REMAIN - PT-04 ON GYP BRD |          |
| 224              |                         |                  |             |                        |                        | -                      |                        |                |                     |                     |                                         |          |





TRANSITION DETAIL - LVT TO CPT

TRANSITION DETAIL - FT TO CPT



WALLCOVERING EDGE TRIM DETAILS

6" = 1'-0"

OUTSIDE CORNER WALLCOVERING TRIM

■ WALLCOVERING AS SCHEDULED

—— GYP BRD WALL CONSTRUCTION



BASE & TRIM FINISH

- MANUFACTURER'S NAMES ARE GIVEN FOR COLOR, PATTERN, AND TEXTURE REFERENCE ONLY. EQUAL MATERIALS BY OTHERS MANUFACTURERS MAY BE SUBSTITUTED
- IF COLOR, PATTERN, OR TEXTURE IS NOT INDICATED FOR MATERIAL, NOTIFY ARCHITECT THAT SELECTION IS REQUIRED BEFORE ORDERING.
- FOR ITEMS TO RECEIVE A PAINTED FINISH, REFER TO SPECIFICATIONS SECTION 00 90 00 "PAINT SCHEDULE" FOR APPROPRIATE PAINT OR COATING TYPE AND REQUIRED NUMBER OF COATS.
- "EGGSHELL" FINISH ON ALL WALL AND CEILING, SURFACE FINISH TO BE ORANGE PEEL, U.N.O.
- ALL GROUT COLOR TO BE APPROVED BY ARCHITECT.
- ALL FLOOR FINISH TRANSITIONS TO OCCUR UNDER CENTERLINE OF DOOR PANEL WHEN