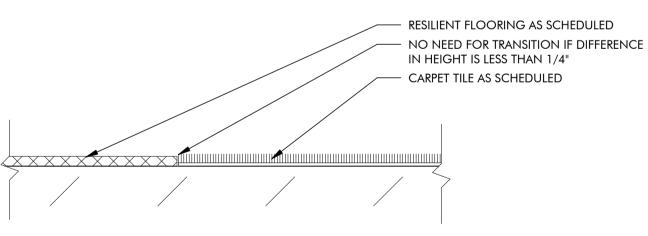

02                  | PT-02                  | PT-02                  | PT-02                  | -              | -                   | -                   | - EXISTING TO REMAIN                    |          |
| 223              | RECEPTION<br>LOBBY      | CPT-01           | RB-01       | WC-01<br>PT-01         | PT-01<br>PT-01         | PT-01                  | PT-01<br>PT-01         | -              | -                   | -                   | - EXISTING TO REMAIN - PT-04 ON GYP BRD |          |
| 224              |                         |                  |             |                        |                        | -                      |                        |                |                     |                     |                                         |          |





TRANSITION DETAIL - LVT TO CPT

TRANSITION DETAIL - FT TO CPT



WALLCOVERING EDGE TRIM DETAILS

6" = 1'-0"

OUTSIDE CORNER WALLCOVERING TRIM

■ WALLCOVERING AS SCHEDULED

—— GYP BRD WALL CONSTRUCTION



BASE & TRIM FINISH

- MANUFACTURER'S NAMES ARE GIVEN FOR COLOR, PATTERN, AND TEXTURE REFERENCE ONLY. EQUAL MATERIALS BY OTHERS MANUFACTURERS MAY BE SUBSTITUTED
- IF COLOR, PATTERN, OR TEXTURE IS NOT INDICATED FOR MATERIAL, NOTIFY ARCHITECT THAT SELECTION IS REQUIRED BEFORE ORDERING.
- FOR ITEMS TO RECEIVE A PAINTED FINISH, REFER TO SPECIFICATIONS SECTION 00 90 00 "PAINT SCHEDULE" FOR APPROPRIATE PAINT OR COATING TYPE AND REQUIRED NUMBER OF COATS.
- "EGGSHELL" FINISH ON ALL WALL AND CEILING, SURFACE FINISH TO BE ORANGE PEEL, U.N.O.
- ALL GROUT COLOR TO BE APPROVED BY ARCHITECT.
- ALL FL