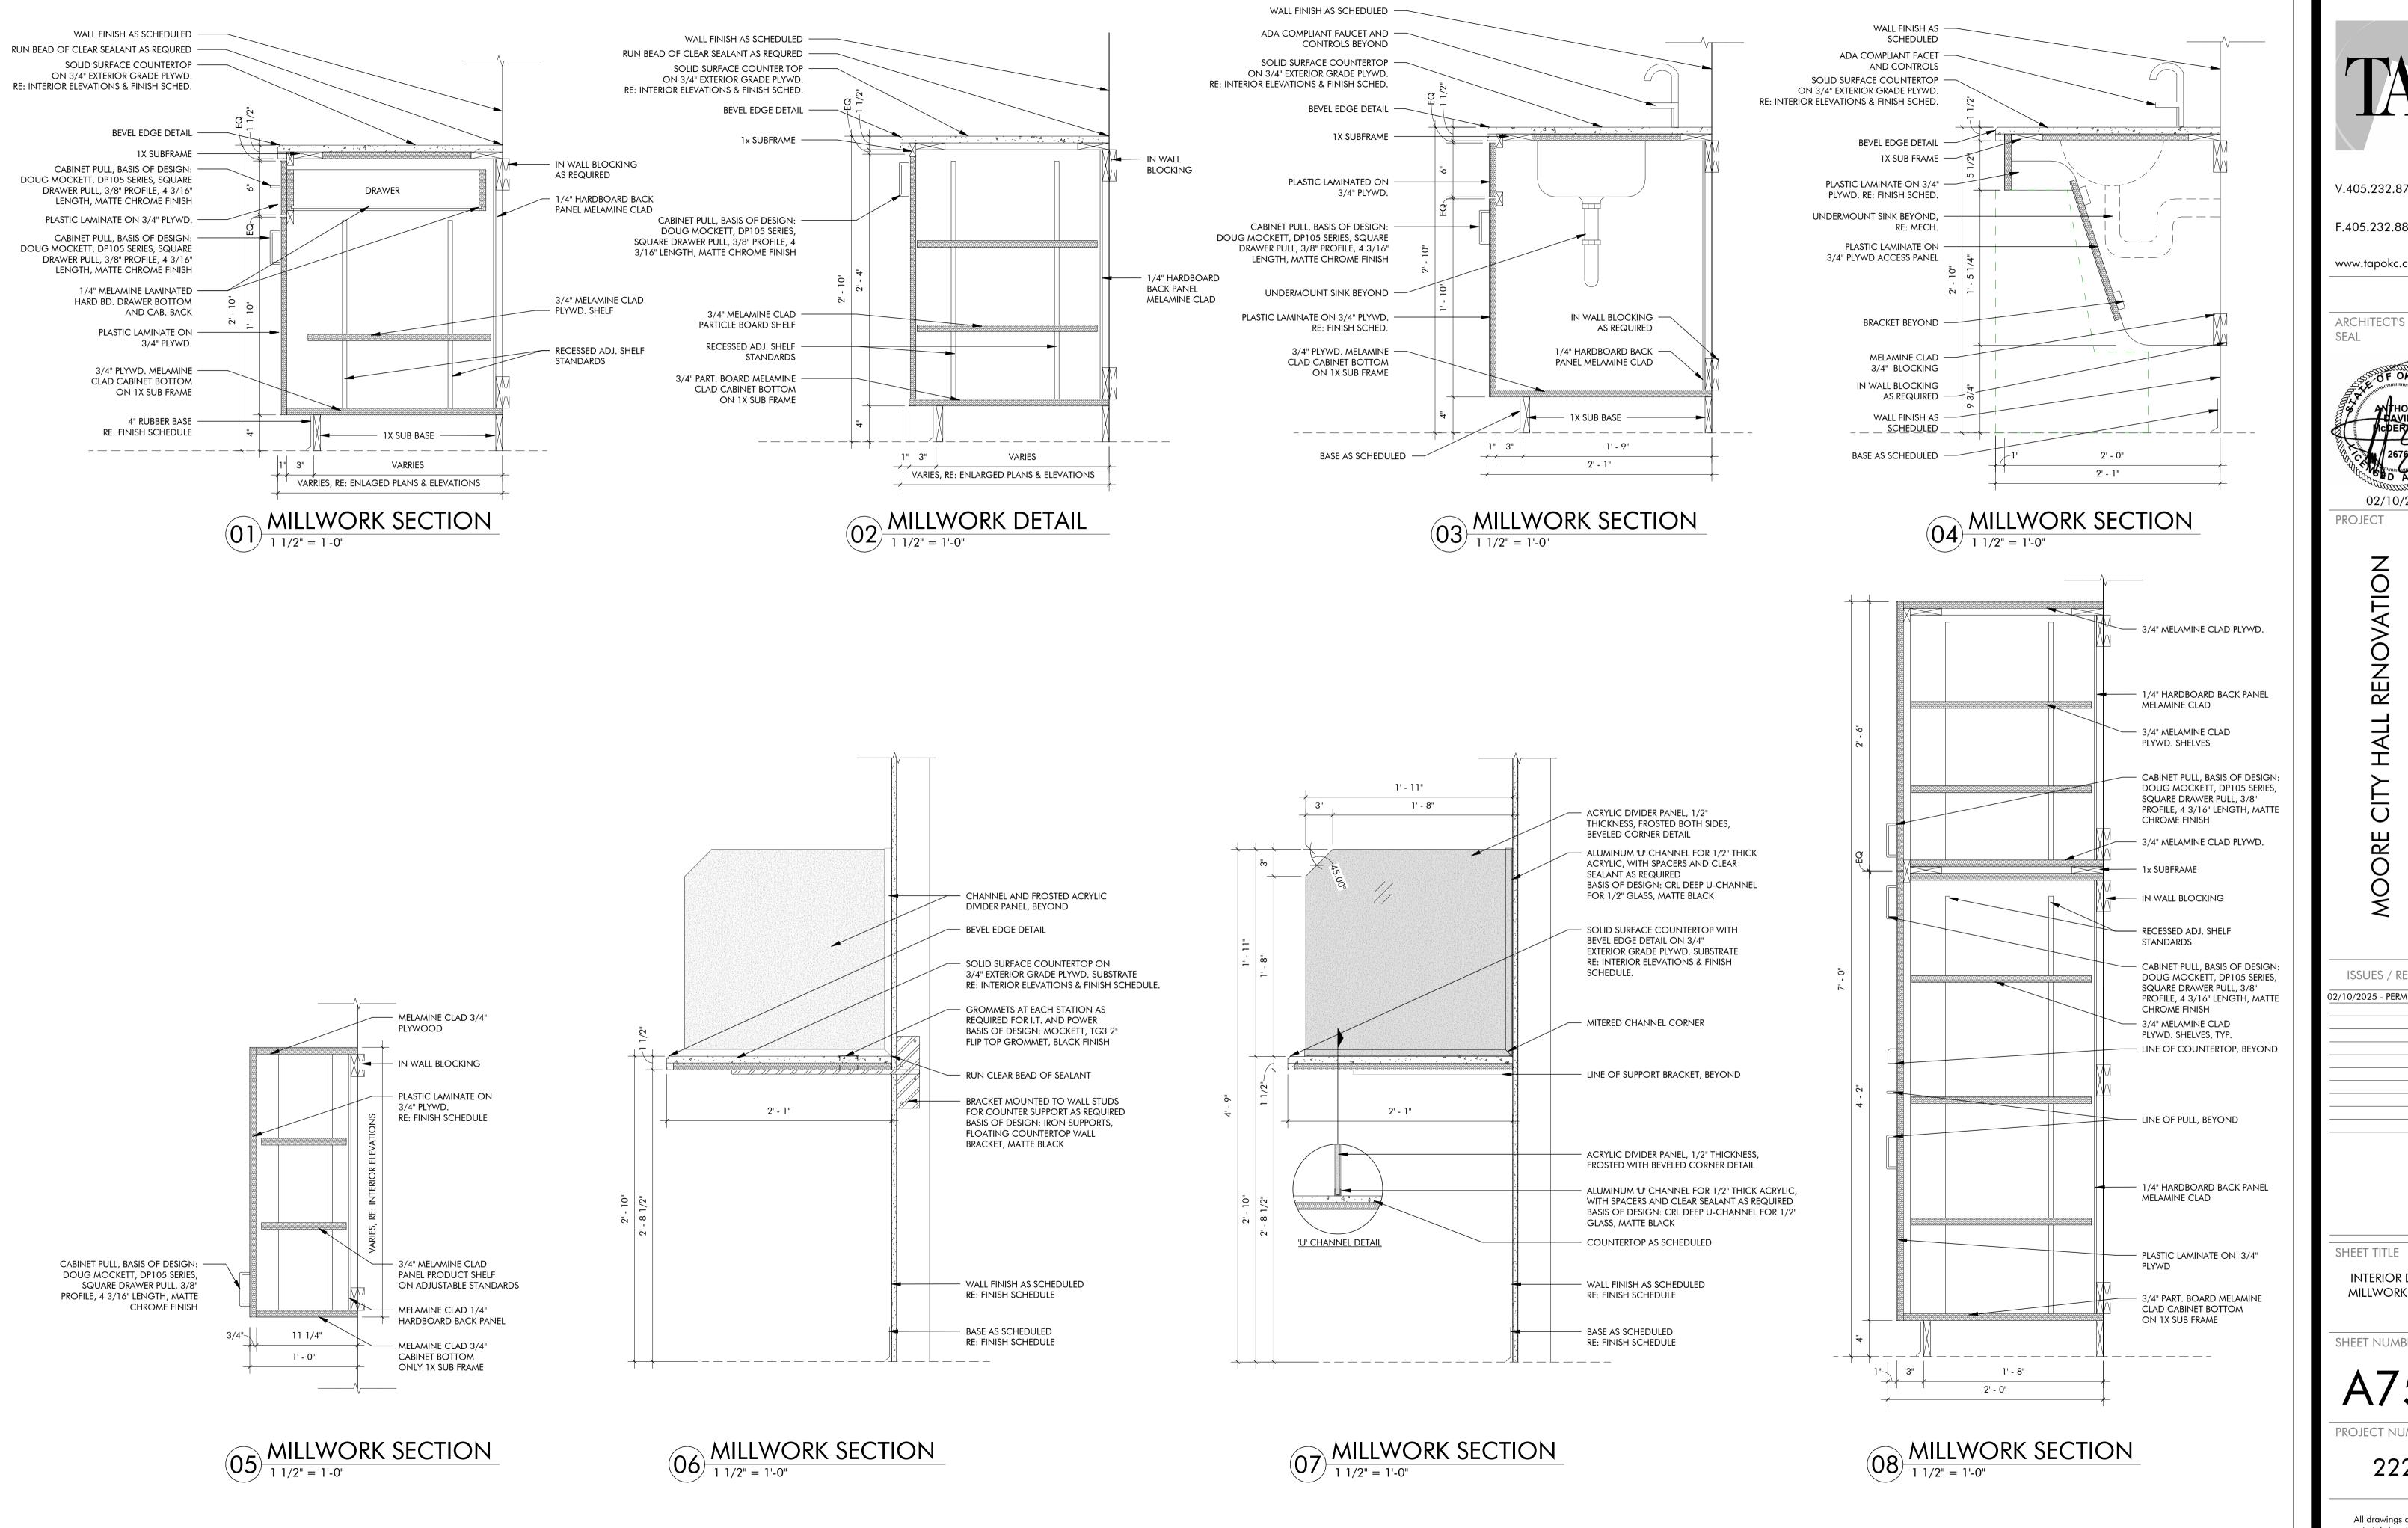

|

UNDER CENTERLINE OF DOOR PANEL WHEN IN CLOSED POSITION.

PROVIDE ORNER GUARDS AT ALL OUTSIDE CORNERS OF GYP BRD WALLS.
PROVIDE WALL COVERING EDGE TRIM AT ALL OUTSIDE EDGES OF WALL COVERING. REFER SHEET A710 FOR DETAILS.

PO IFCT NILIMBER

2ND FLOOR FINISH PLAN,

AREA F

PROJECT NUMBER

SHEET NUMBER

SHEET TITLE

2227





O1 CEILING DETAIL @ COVE LIGHT

O2 CEILING DETAIL @ ACT/GYP SOFFIT



CEILING DETAIL @ GYP/GYP SOFFIT



O3 CEILING DETAIL @ BULKHEAD

415 Broadway

Oklahoma City

Oklahoma 73102



V.405.232.8787

www.tapokc.com

F.405.232.8810

ARCHITECT'S SEAL



02/10/2025

PROJECT

MOORE CITY HALL RENOVATION
301 N BROADWAY
MOORE, OKLAHOMA 73160

ISSUES / REVISIONS

02/10/2025 - PERMIT SET

SHEET TITLE

INTERIOR DETAILS, CEILING DETAILS

SHEET NUMBER

A750

\_\_\_

PROJECT NUMBER



Oklahoma City

Oklahoma 73102

V.405.232.8787

F.405.232.8810

www.tapokc.com

SEAL

02/10/2025

**PROJECT** 

REN

ISSUES / REVISIONS

02/10/2025 - PERMIT SET

SHEET TITLE

INTERIOR DETAILS, MILLWORK DETAILS

SHEET NUMBER

PROJECT NUMBER