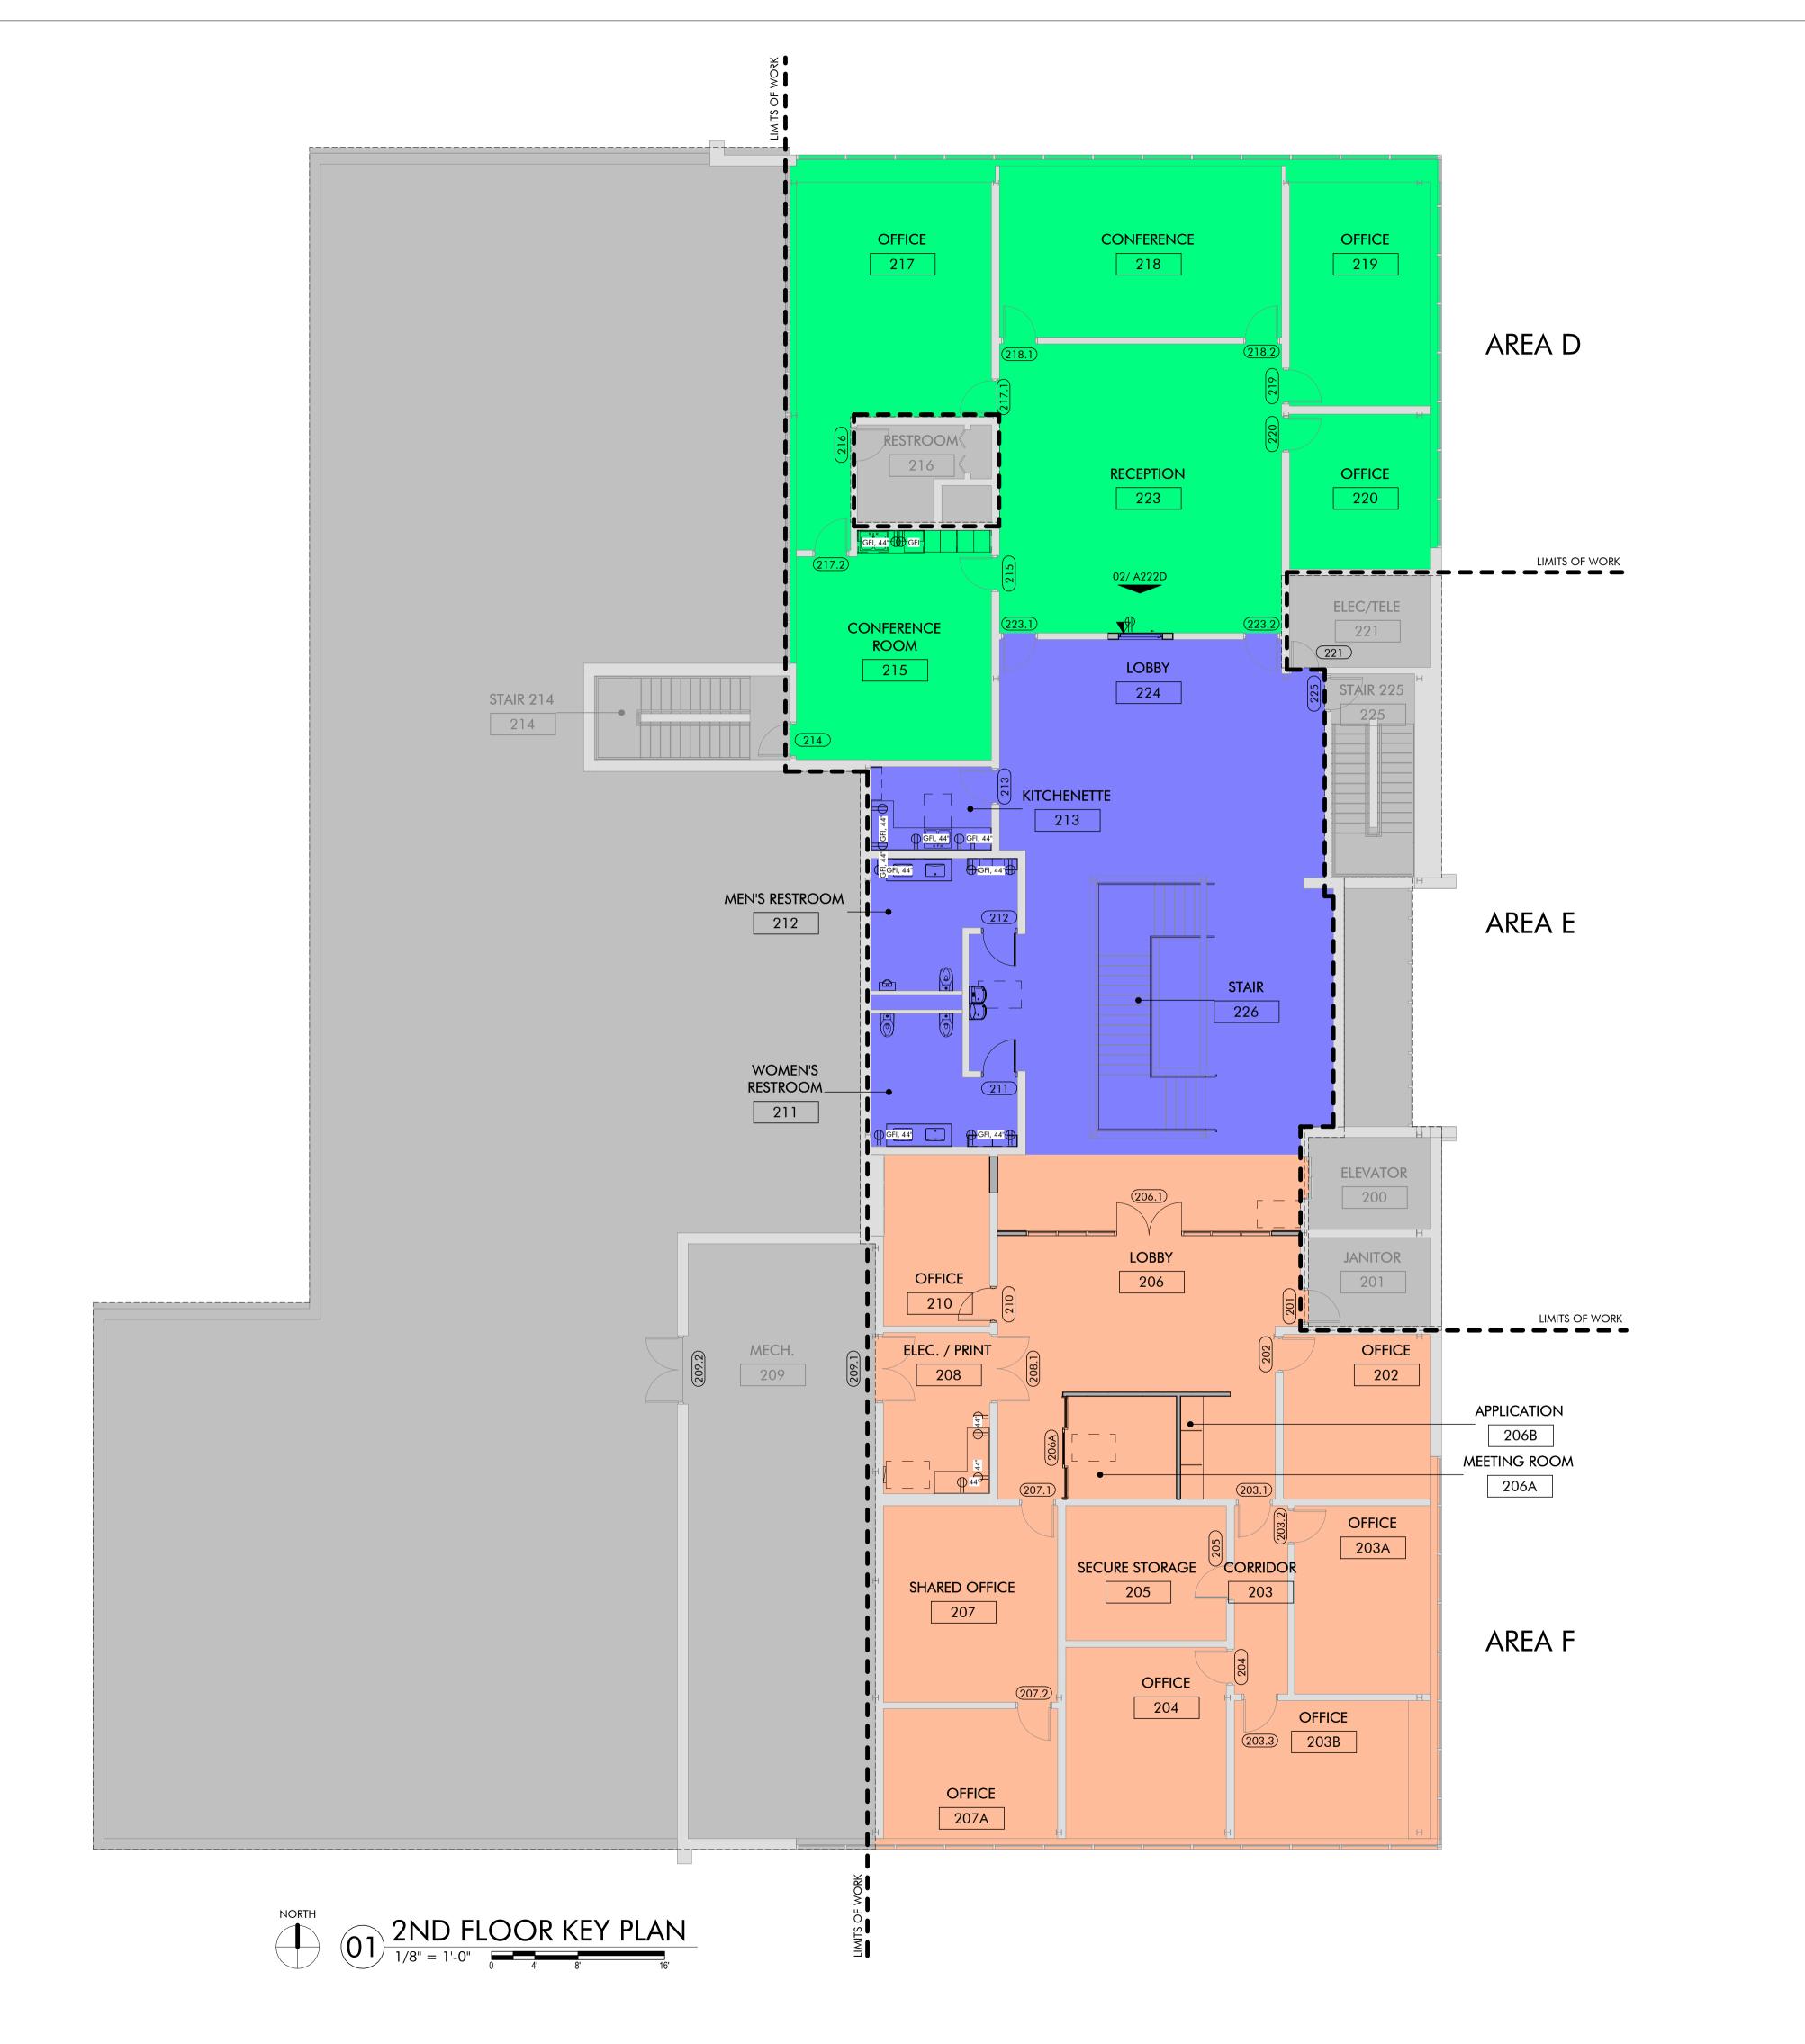

PROJECT:

# MOORE CITY HALL RENOVATION

PROJECT ADDRESS:

301 N BROADWAY MOORE, OKLAHOMA 73160

415 Broadway Ave

Oklahoma City

Oklahoma 73102

V.405.232.8787

F.405.232.8810

www.tapokc.com

ARCHITECT'S

PROJECT

' HALL RENOVATION

DRAWING

MOORE

FOR FOR CONSTRUCTION

PRELIMINARY - NOT FOR CONSTRUCTION

REVIEW SET

⊠ BID SE

**ISSUE** 

02/10/2025

SHEET

COVER

PROJECT NUMBER

222