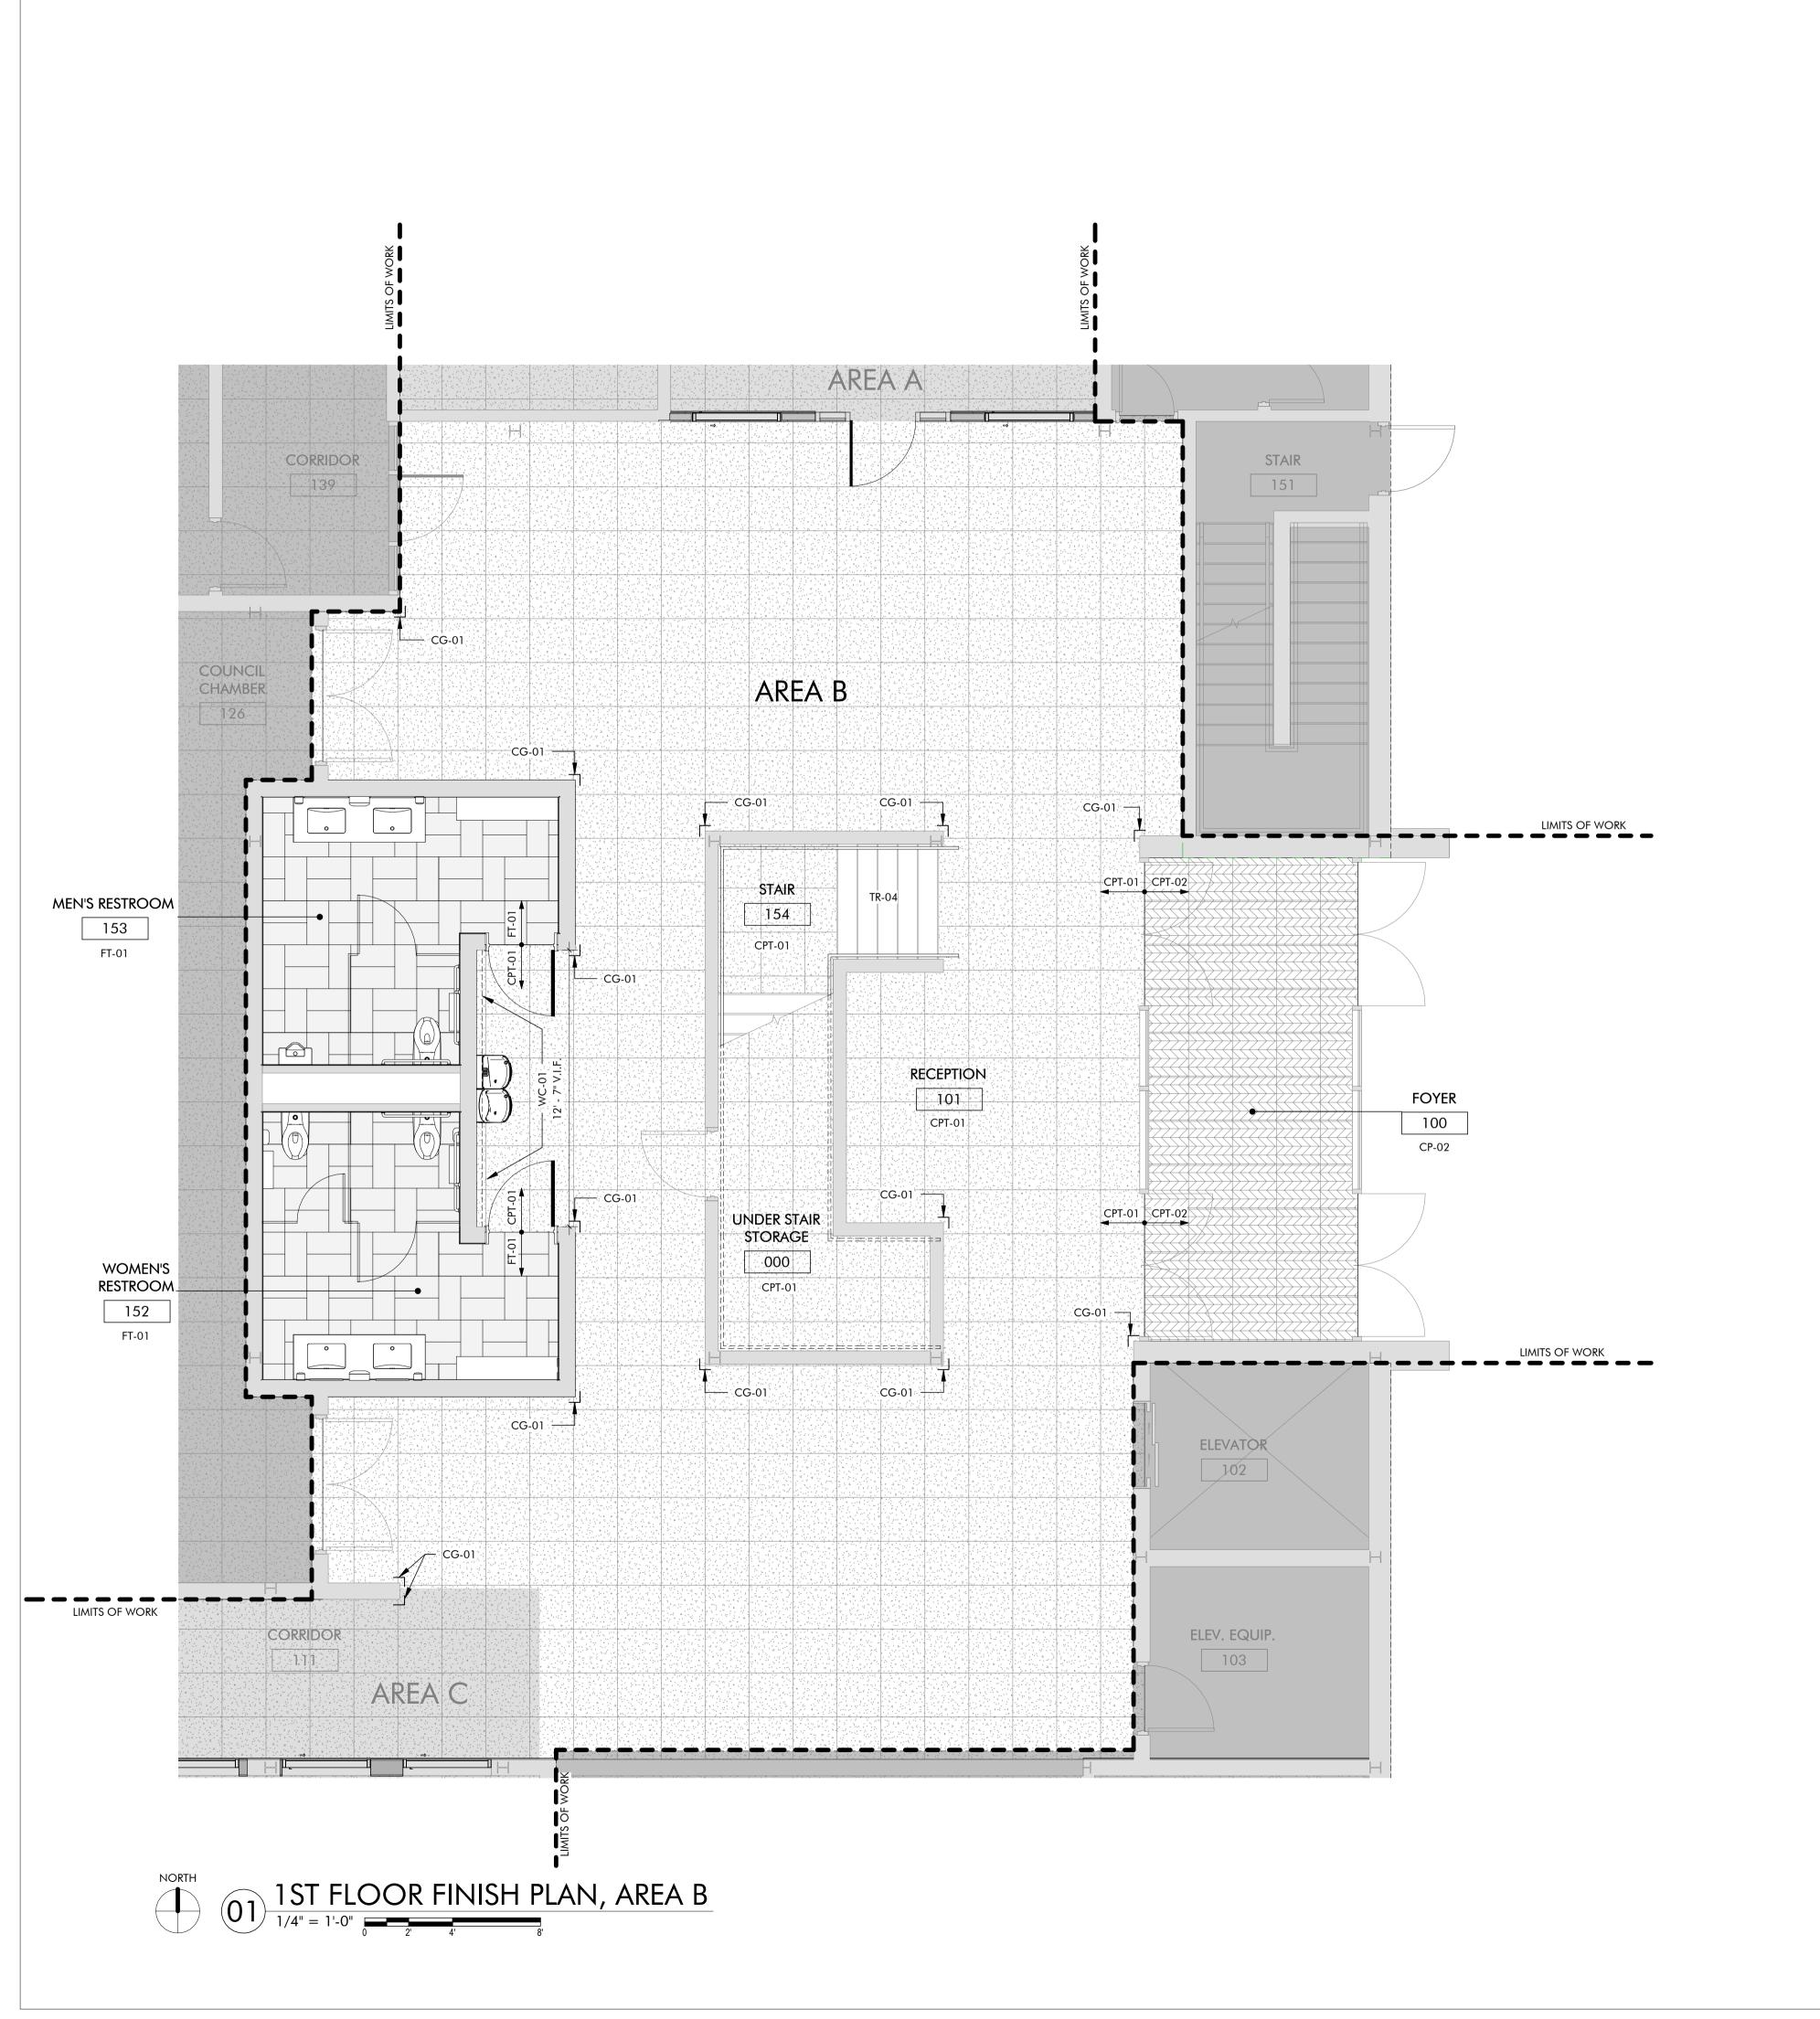

PROJECT:

# MOORE CITY HALL RENOVATION

PROJECT ADDRESS:

301 N BROADWAY MOORE, OKLAHOMA 73160

415 Broadway Ave

Oklahoma City

Oklahoma 73102

V.405.232.8787

F.405.232.8810

www.tapokc.com

ARCHITECT'S

PROJECT

' HALL RENOVATION

DRAWING

MOORE

FOR FOR CONSTRUCTION

PRELIMINARY - NOT FOR CONSTRUCTION

REVIEW SET

⊠ BID SE

**ISSUE** 

02/10/2025

SHEET

COVER

PROJECT NUMBER

222