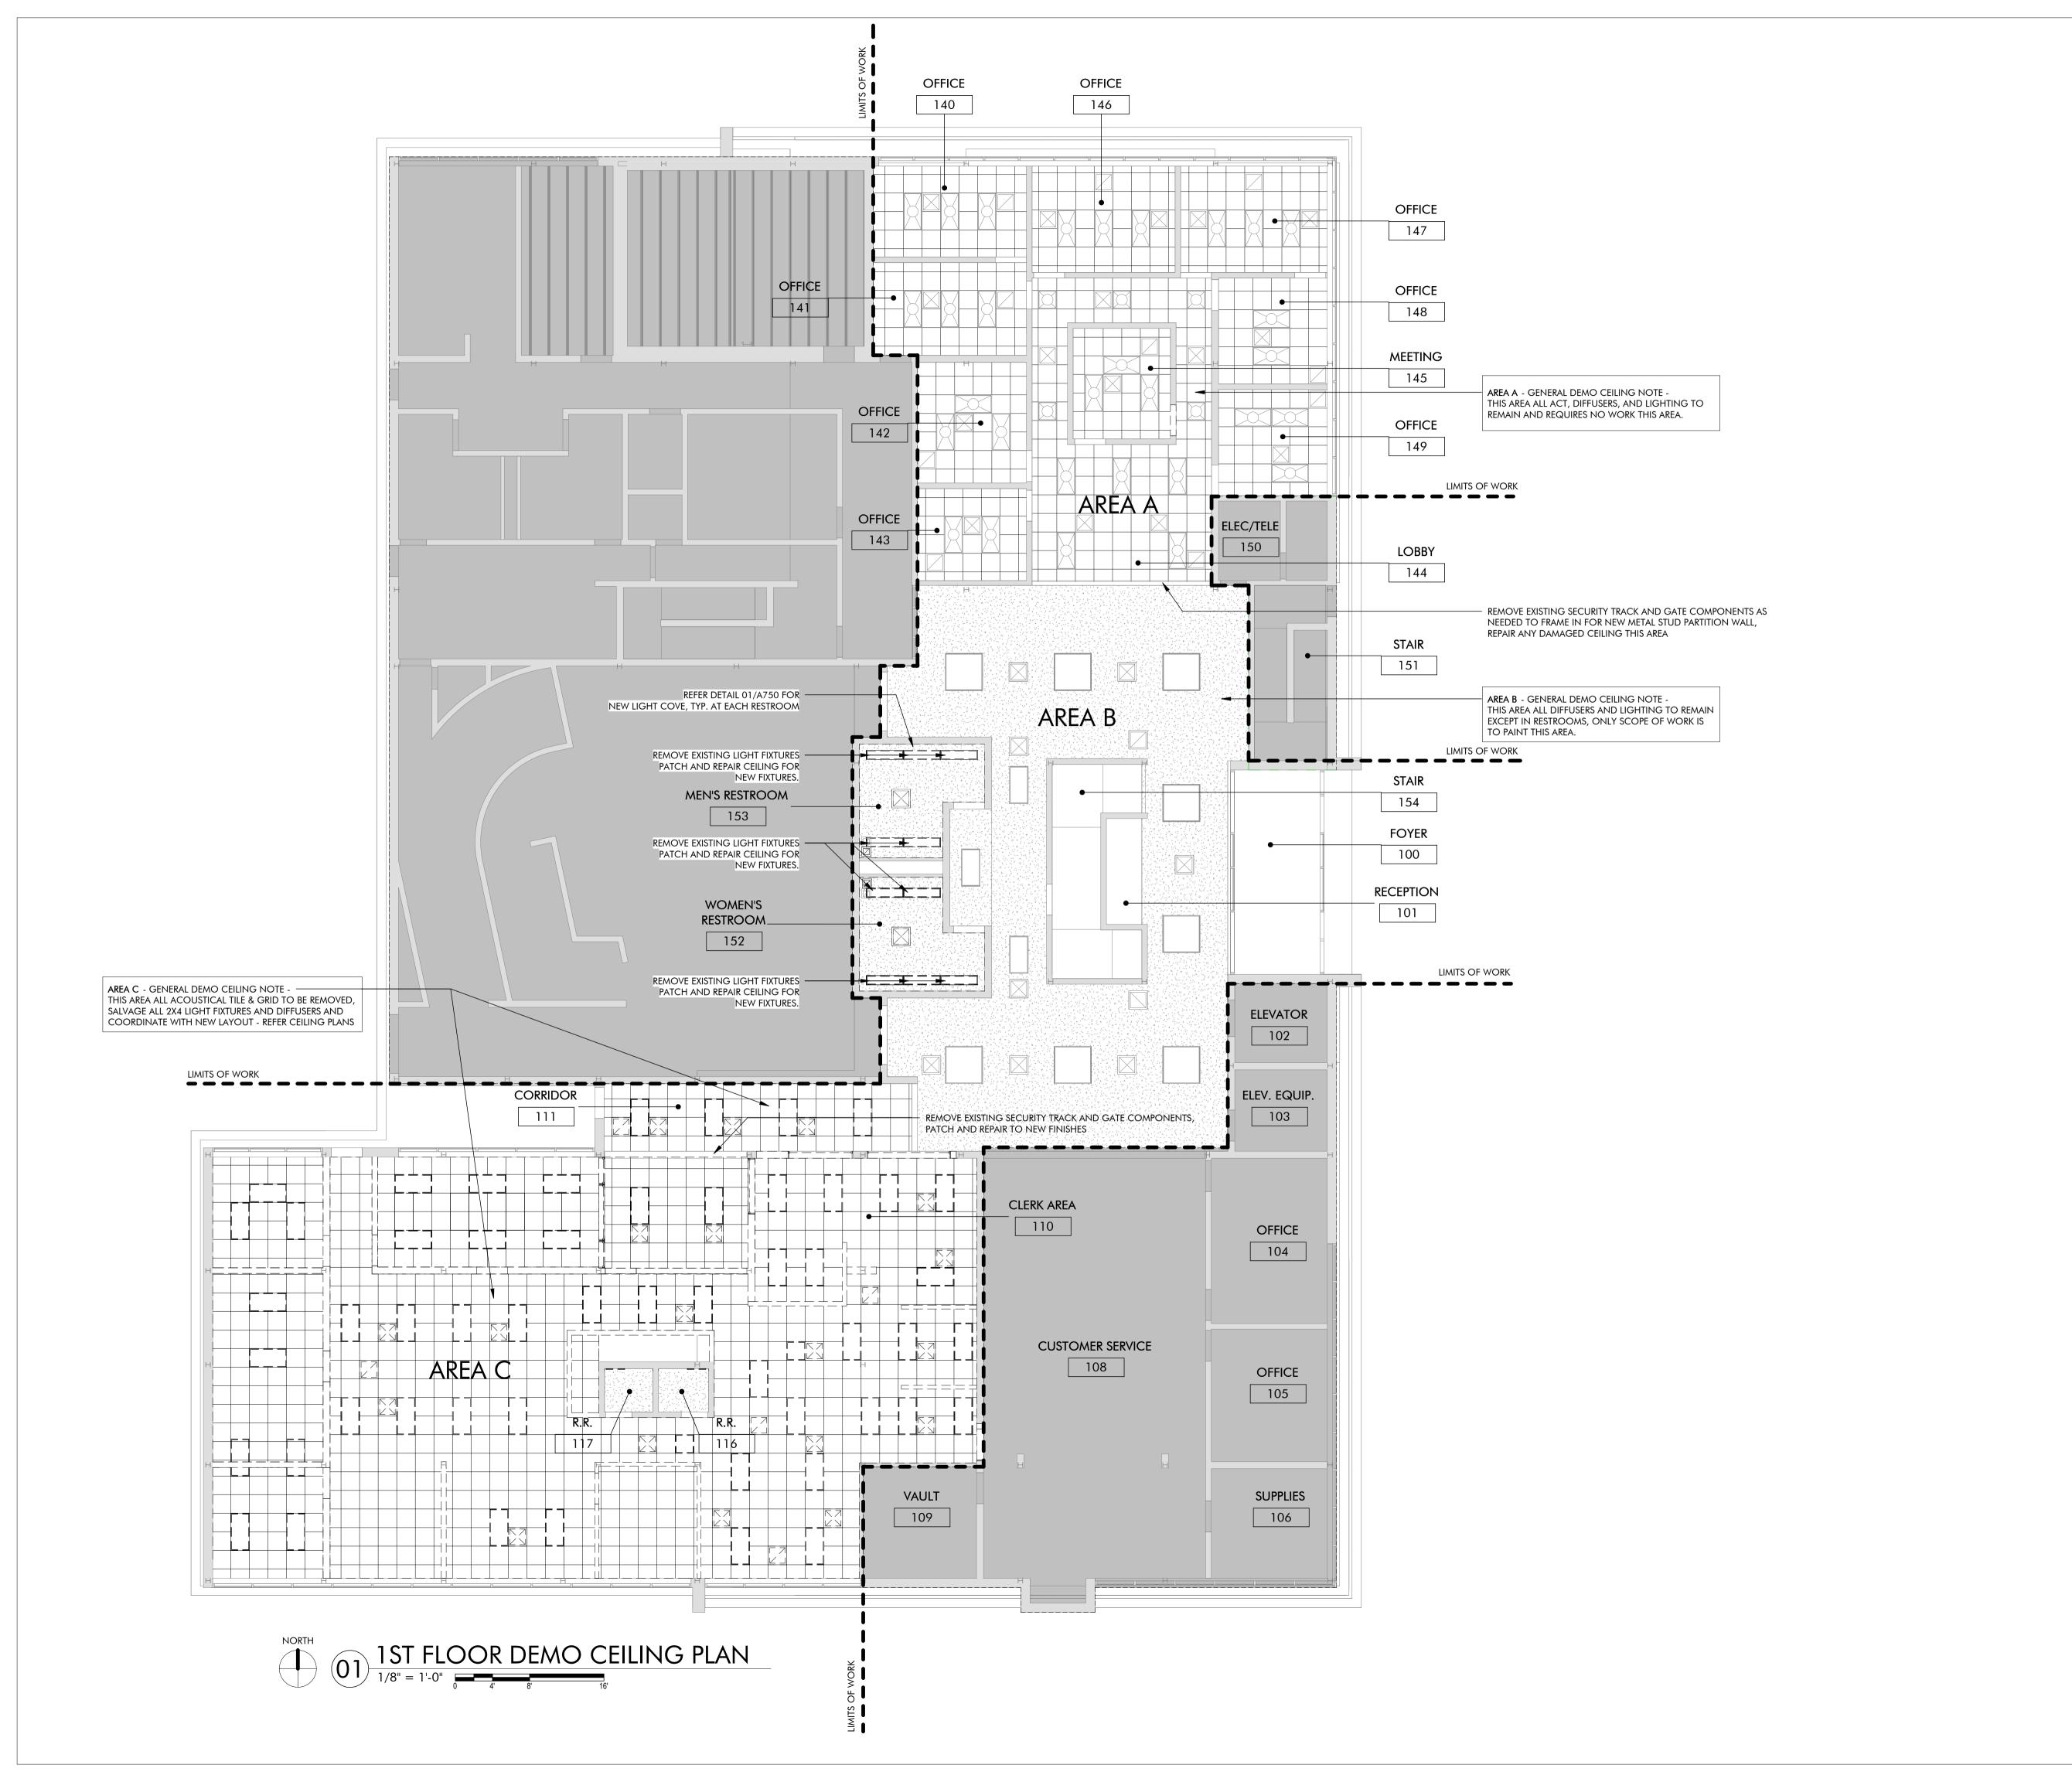

PROJECT:

# MOORE CITY HALL RENOVATION

PROJECT ADDRESS:

301 N BROADWAY MOORE, OKLAHOMA 73160

415 Broadway Ave

Oklahoma City

Oklahoma 73102

V.405.232.8787

F.405.232.8810

www.tapokc.com

ARCHITECT'S

PROJECT

' HALL RENOVATION

DRAWING

MOORE

FOR FOR CONSTRUCTION

PRELIMINARY - NOT FOR CONSTRUCTION

REVIEW SET

⊠ BID SE

**ISSUE** 

02/10/2025

SHEET

COVER

PROJECT NUMBER

222