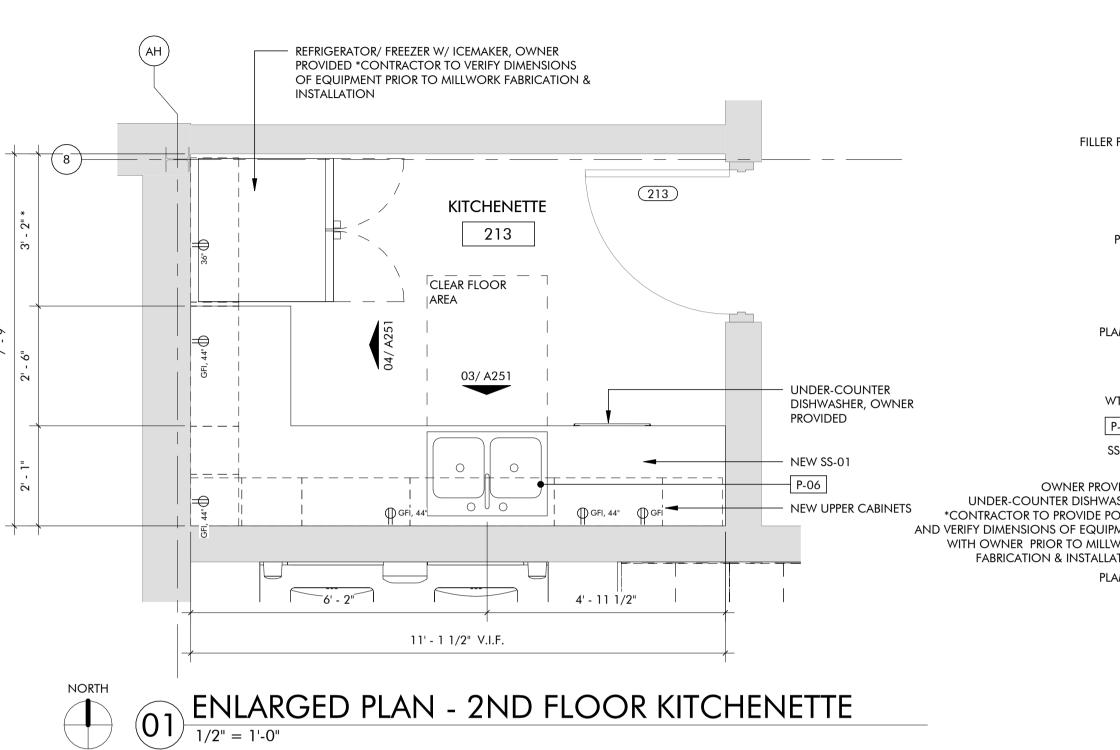

IN

EXISTING MECHANICAL RETURN REGISTER TO REMAIN

MOUNTED ON SUSPENDED CEILING GRID, WHITE

CANOPY AND CORD

HOUSING, RED LETTERS

OR TO BE RELOCATED

OR TO BE RELOCATED

SILVER FINISH

TAPELIGHT EXTRUSION TYPE LP-SM-016, DIFFUSED LENS,

415 Broadway

Oklahoma City

Oklahoma 73102



V.405.232.8787

F.405.232.8810

www.tapokc.com

ARCHITECT'S

SEAL



02/10/2025 PROJECT

E CITY HALL RENOVATIC
301 N BROADWAY
MOORE, OKLAHOMA 73160

| <b>ISSUES</b> | / | REVISIONS |
|---------------|---|-----------|

02/10/2025 - PERMIT SET

SHEET TITLE

2ND FLOOR REFLECTED CEILING PLAN, AREA F

SHEET NUMBER

A232F

PROJECT NUMBER

2227



Oklahoma City

Oklahoma 73102

V.405.232.8787

www.tapokc.com



ISSUES / REVISIONS

02/10/2025 - PERMIT SET

**ENLARGED PLANS &** ELEVATIONS

A250

PROJECT NUMBER

2227



11' - 1 1/2" V.I.F. 3' - 0" 2' - 3" 1' - 3" 2' - 3" 1' - 3" 1' - 0" FILLER PANEL-—FILLER PANEL PT-03----PLAM-01 WT-03----P-06 SS-01-PLAM-01---1' - 3" 2' - 1" \*

03 INTERIOR ELEVATION

1/2" = 1'-0"



05 INTERIOR ELEVATION

1/2" = 1'-0"



FILLER PANEL 2' - 0" 2' - 0" PLAM-01-WORKING CLEAR SPACE FOR ELECTRICAL PANEL PLAM-01-2' - 0" | 1' - 0" | 2' - 0" FILLER PANEL 5' - 1"

06 INTERIOR ELEVATION

1/2" = 1'-0"

## GENERAL NOTES

- TYPICAL DIMENSIONS ARE SHOWN FROM FINISH FACE OF WALLS. ELECTRICAL AND TELECOM OUTLET LOCATIONS TO BE COORDINATED WITH OWNER PRIOR TO INSTALLATION. DESIGN AND INSTALLATION OF ELECTRICAL SYSTEMS SHALL MEET ALL LOCAL CODE AND ORDINANCES. CONTRACTOR TO CONFIRM ELECTRICAL REQUIREMENTS AND EXISTING PANEL SIZES PRIOR TO CONSTRUCTION.
- PLUMBING FIXTURE AND PLUMBING ACC