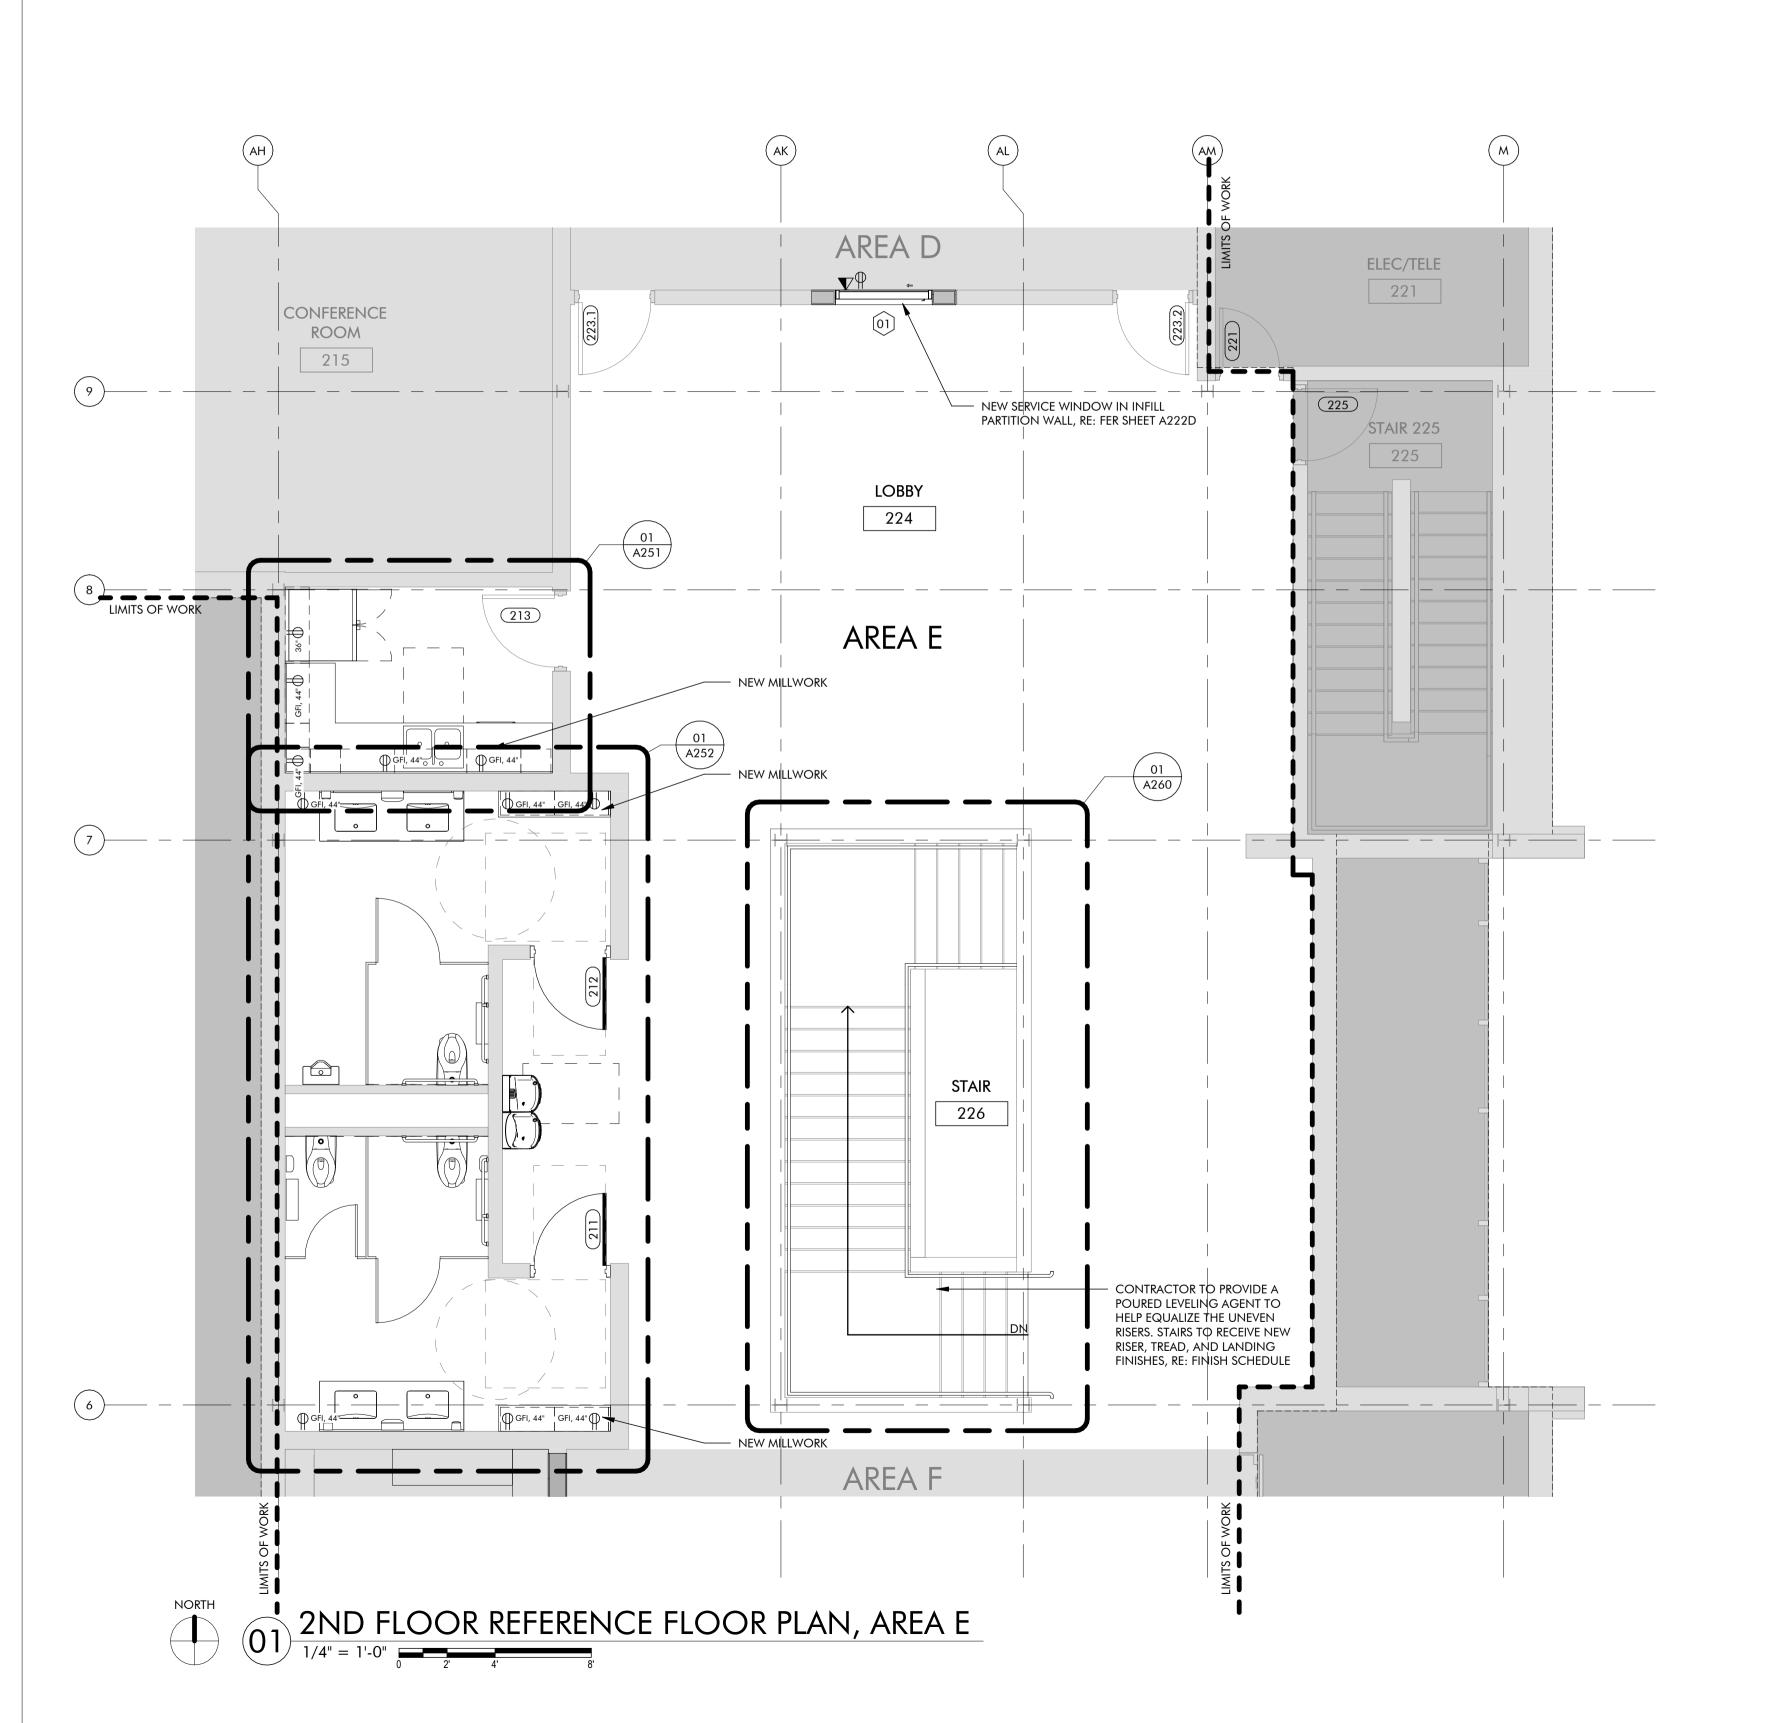

PROJECT:

# MOORE CITY HALL RENOVATION

PROJECT ADDRESS:

301 N BROADWAY MOORE, OKLAHOMA 73160

415 Broadway Ave

Oklahoma City

Oklahoma 73102

V.405.232.8787

F.405.232.8810

www.tapokc.com

ARCHITECT'S

PROJECT

' HALL RENOVATION

DRAWING

MOORE

FOR FOR CONSTRUCTION

PRELIMINARY - NOT FOR CONSTRUCTION

REVIEW SET

⊠ BID SE

**ISSUE** 

02/10/2025

SHEET

COVER

PROJECT NUMBER

222