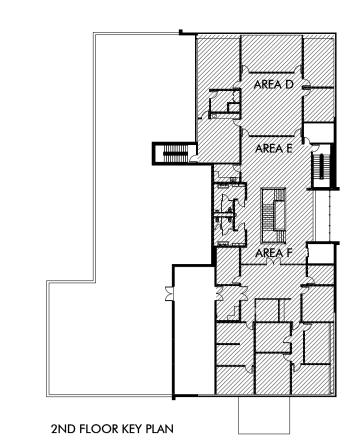

PROJECT:

# MOORE CITY HALL RENOVATION

PROJECT ADDRESS:

301 N BROADWAY MOORE, OKLAHOMA 73160

415 Broadway Ave

Oklahoma City

Oklahoma 73102

V.405.232.8787

F.405.232.8810