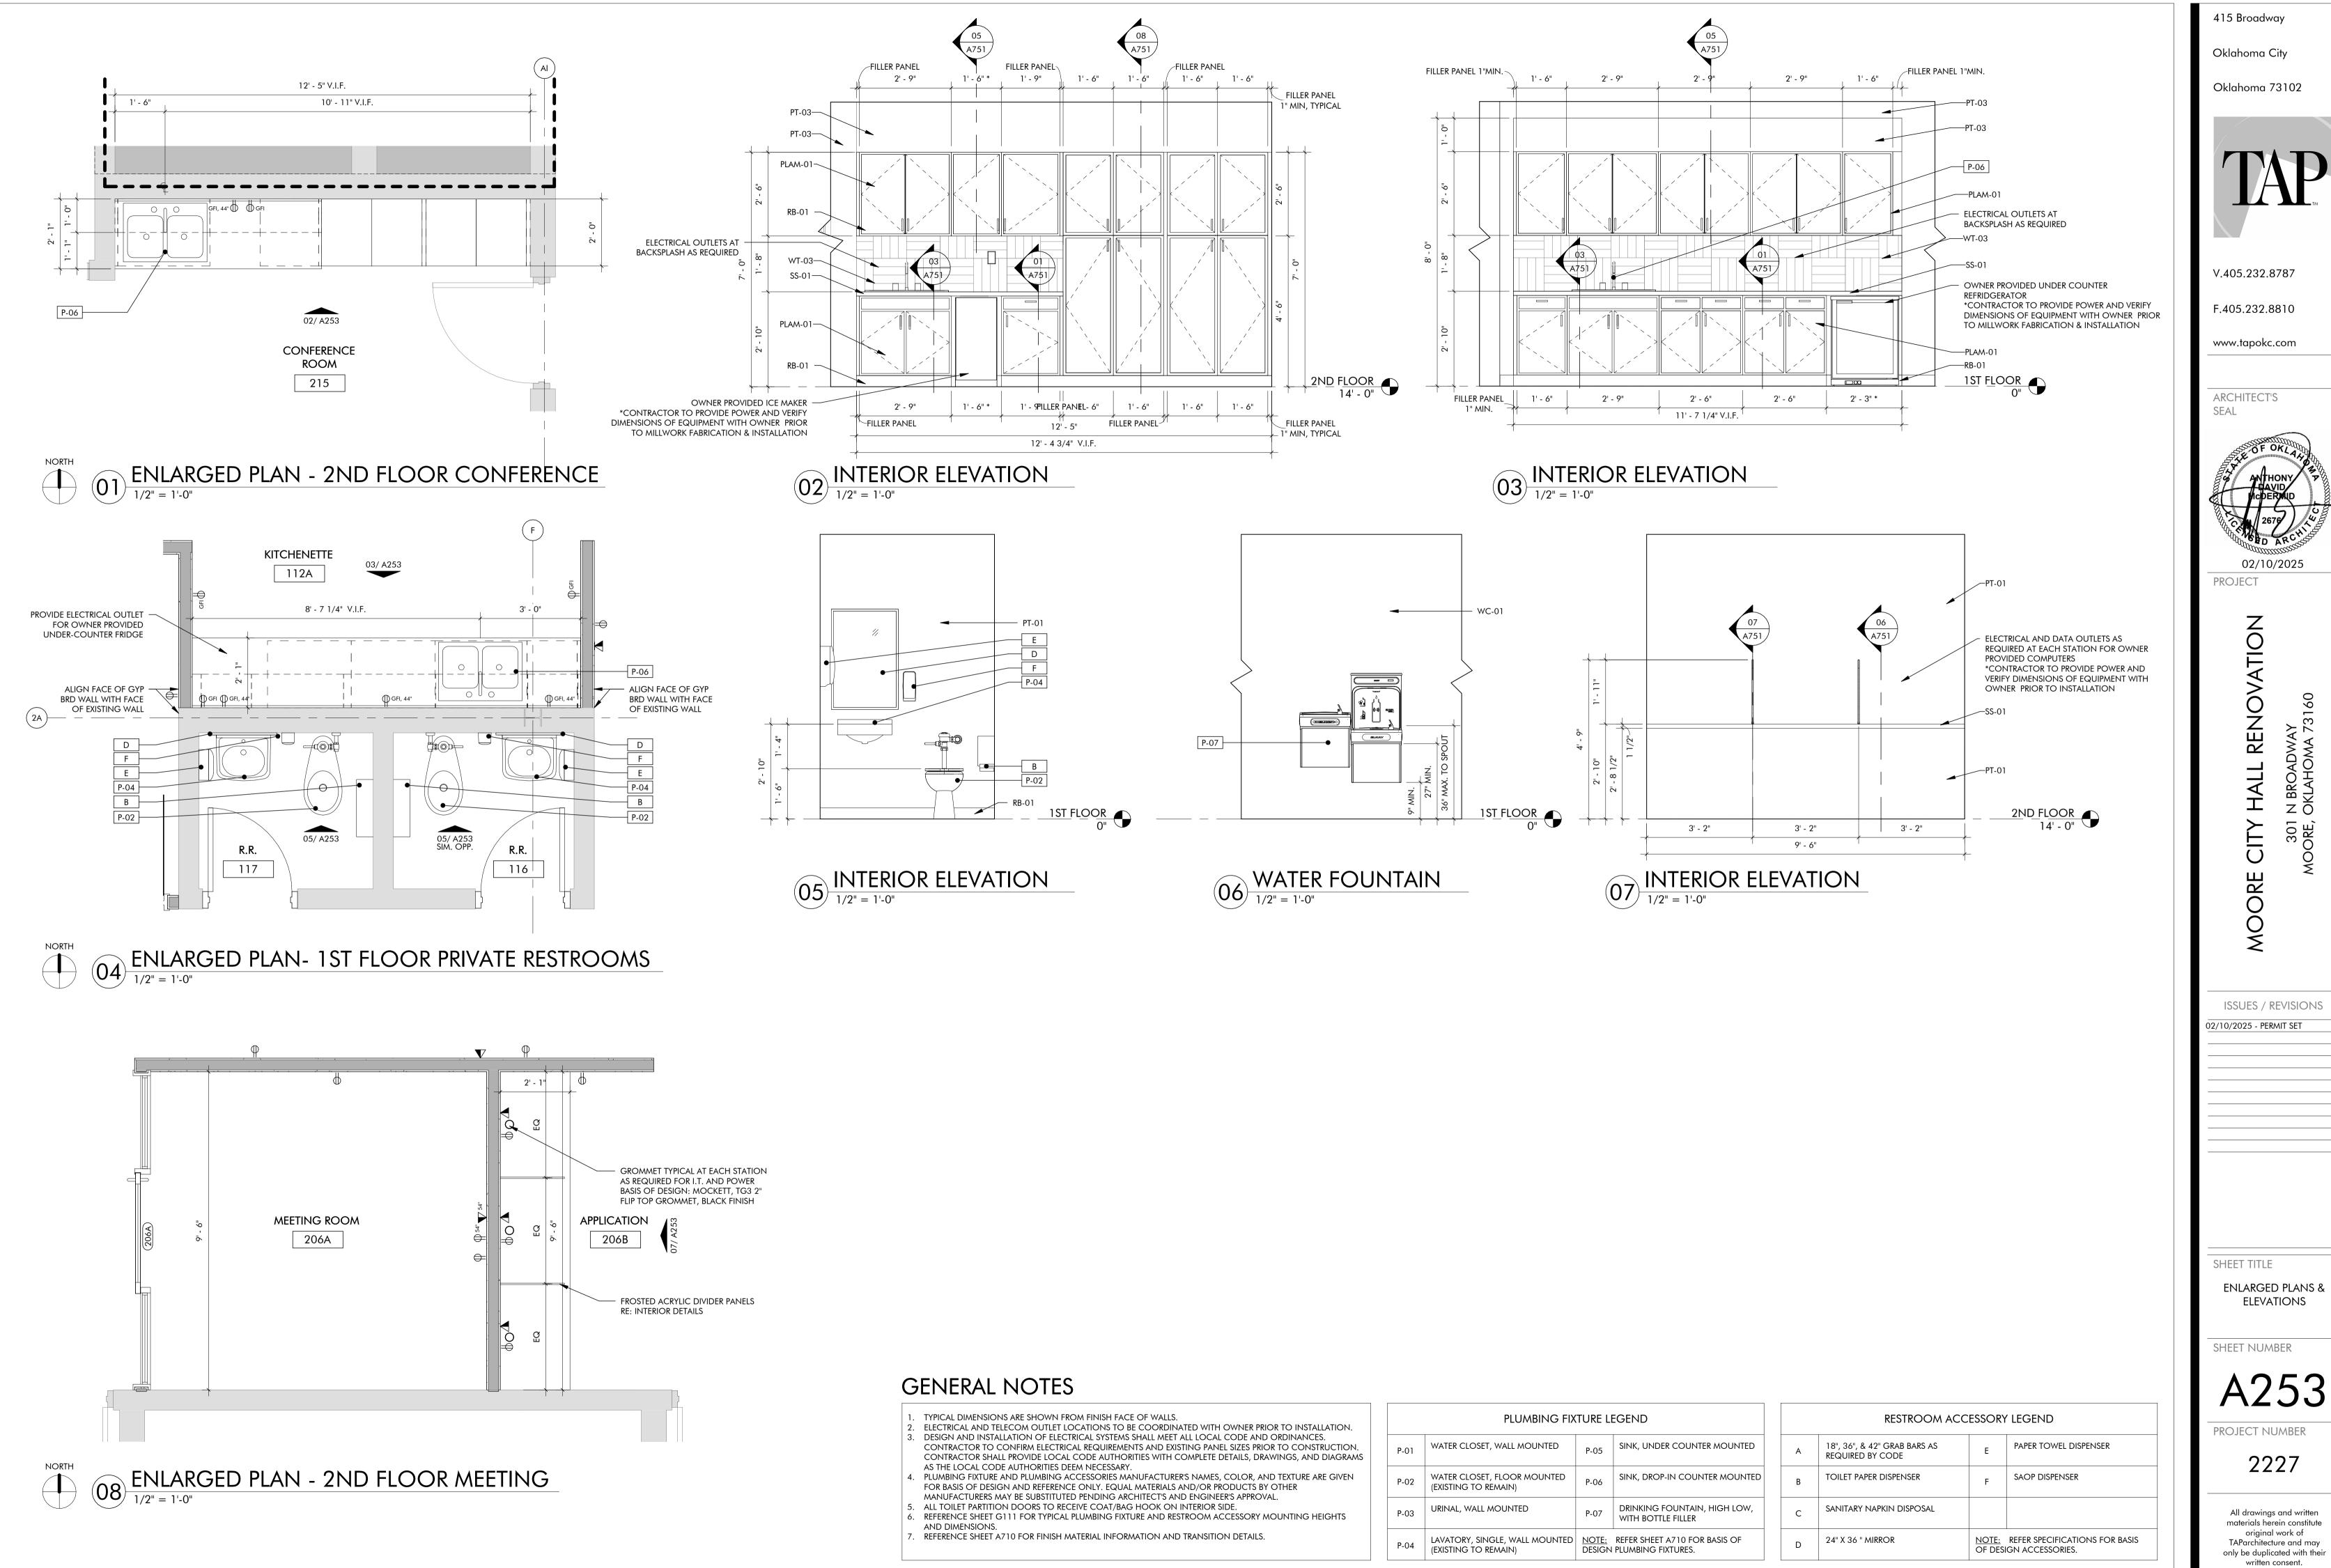

PROJECT:

# MOORE CITY HALL RENOVATION

PROJECT ADDRESS:

301 N BROADWAY MOORE, OKLAHOMA 73160

415 Broadway Ave

Oklahoma City

Oklahoma 73102

V.405.232.8787

F.405.232.8810

www.tapokc.com

ARCHITECT'S

PROJECT

' HALL RENOVATION

DRAWING

MOORE

FOR FOR CONSTRUCTION

PRELIMINARY - NOT FOR CONSTRUCTION

REVIEW SET

⊠ BID SE

**ISSUE** 

02/10/2025

SHEET

COVER

PROJECT NUMBER

222