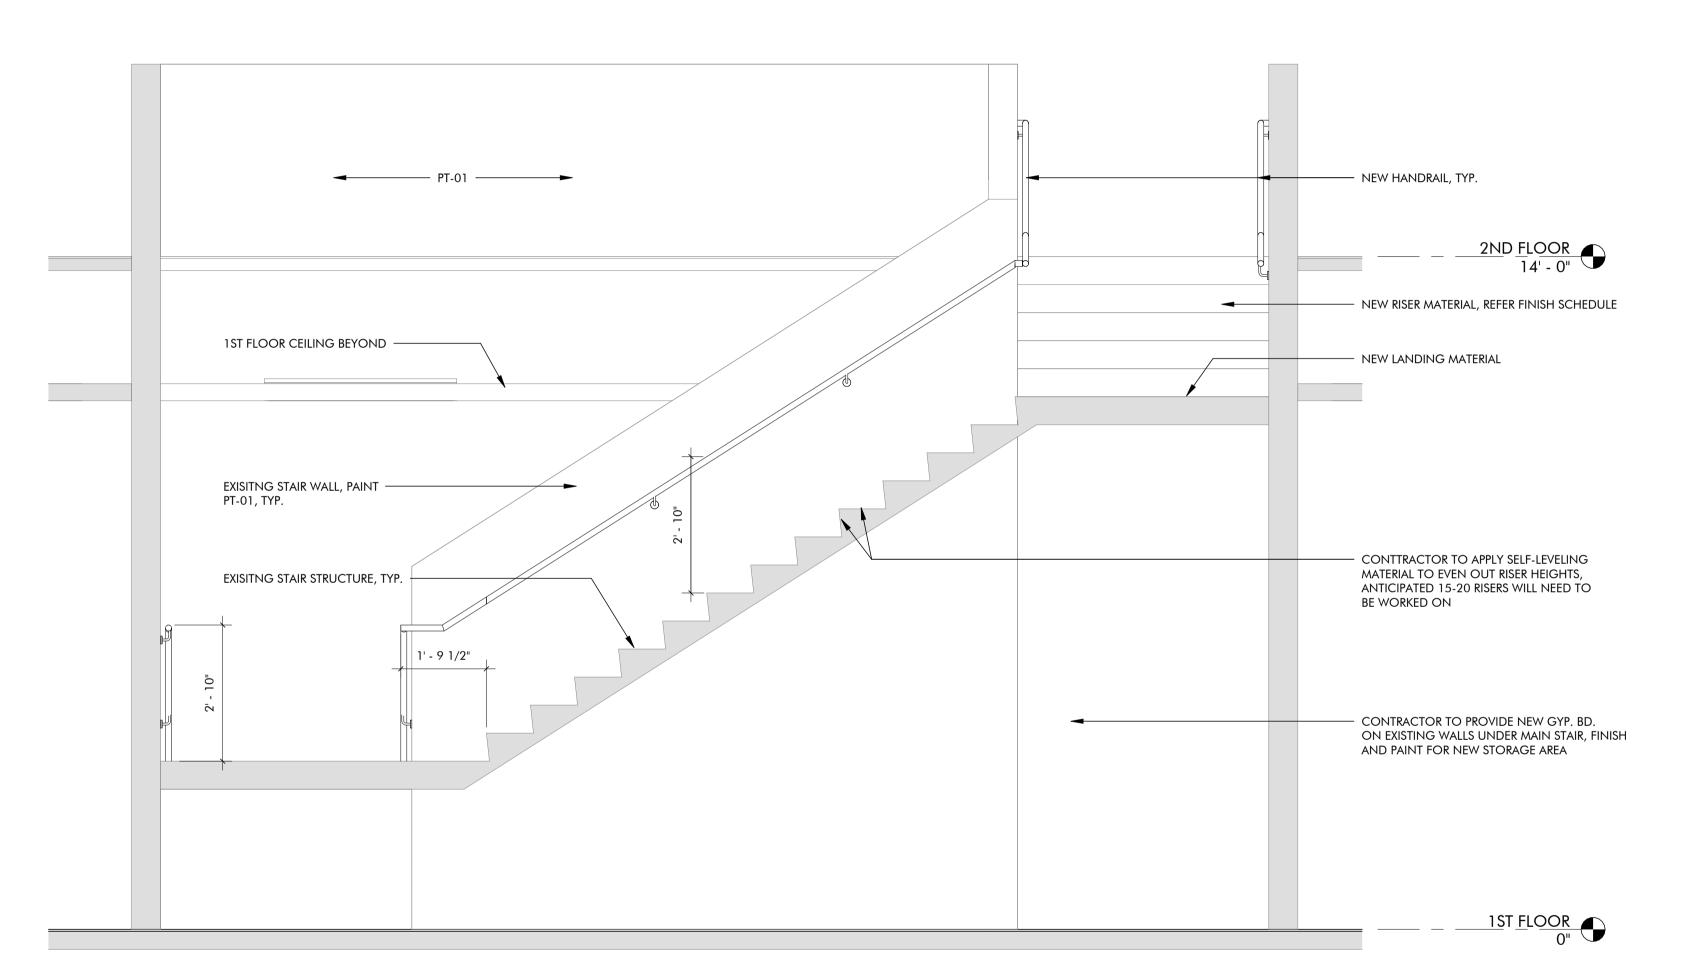

PROJECT:

# MOORE CITY HALL RENOVATION

PROJECT ADDRESS:

301 N BROADWAY MOORE, OKLAHOMA 73160

415 Broadway Ave

Oklahoma City

Oklahoma 73102

V.405.232.8787

F.405.232.8810

www.tapokc.com

ARCHITECT'S

PROJECT

' HALL RENOVATION

DRAWING

MOORE

FOR FOR CONSTRUCTION

PRELIMINARY - NOT FOR CONSTRUCTION

REVIEW SET

⊠ BID SE

**ISSUE** 

02/10/2025

SHEET

COVER

PROJECT NUMBER

222