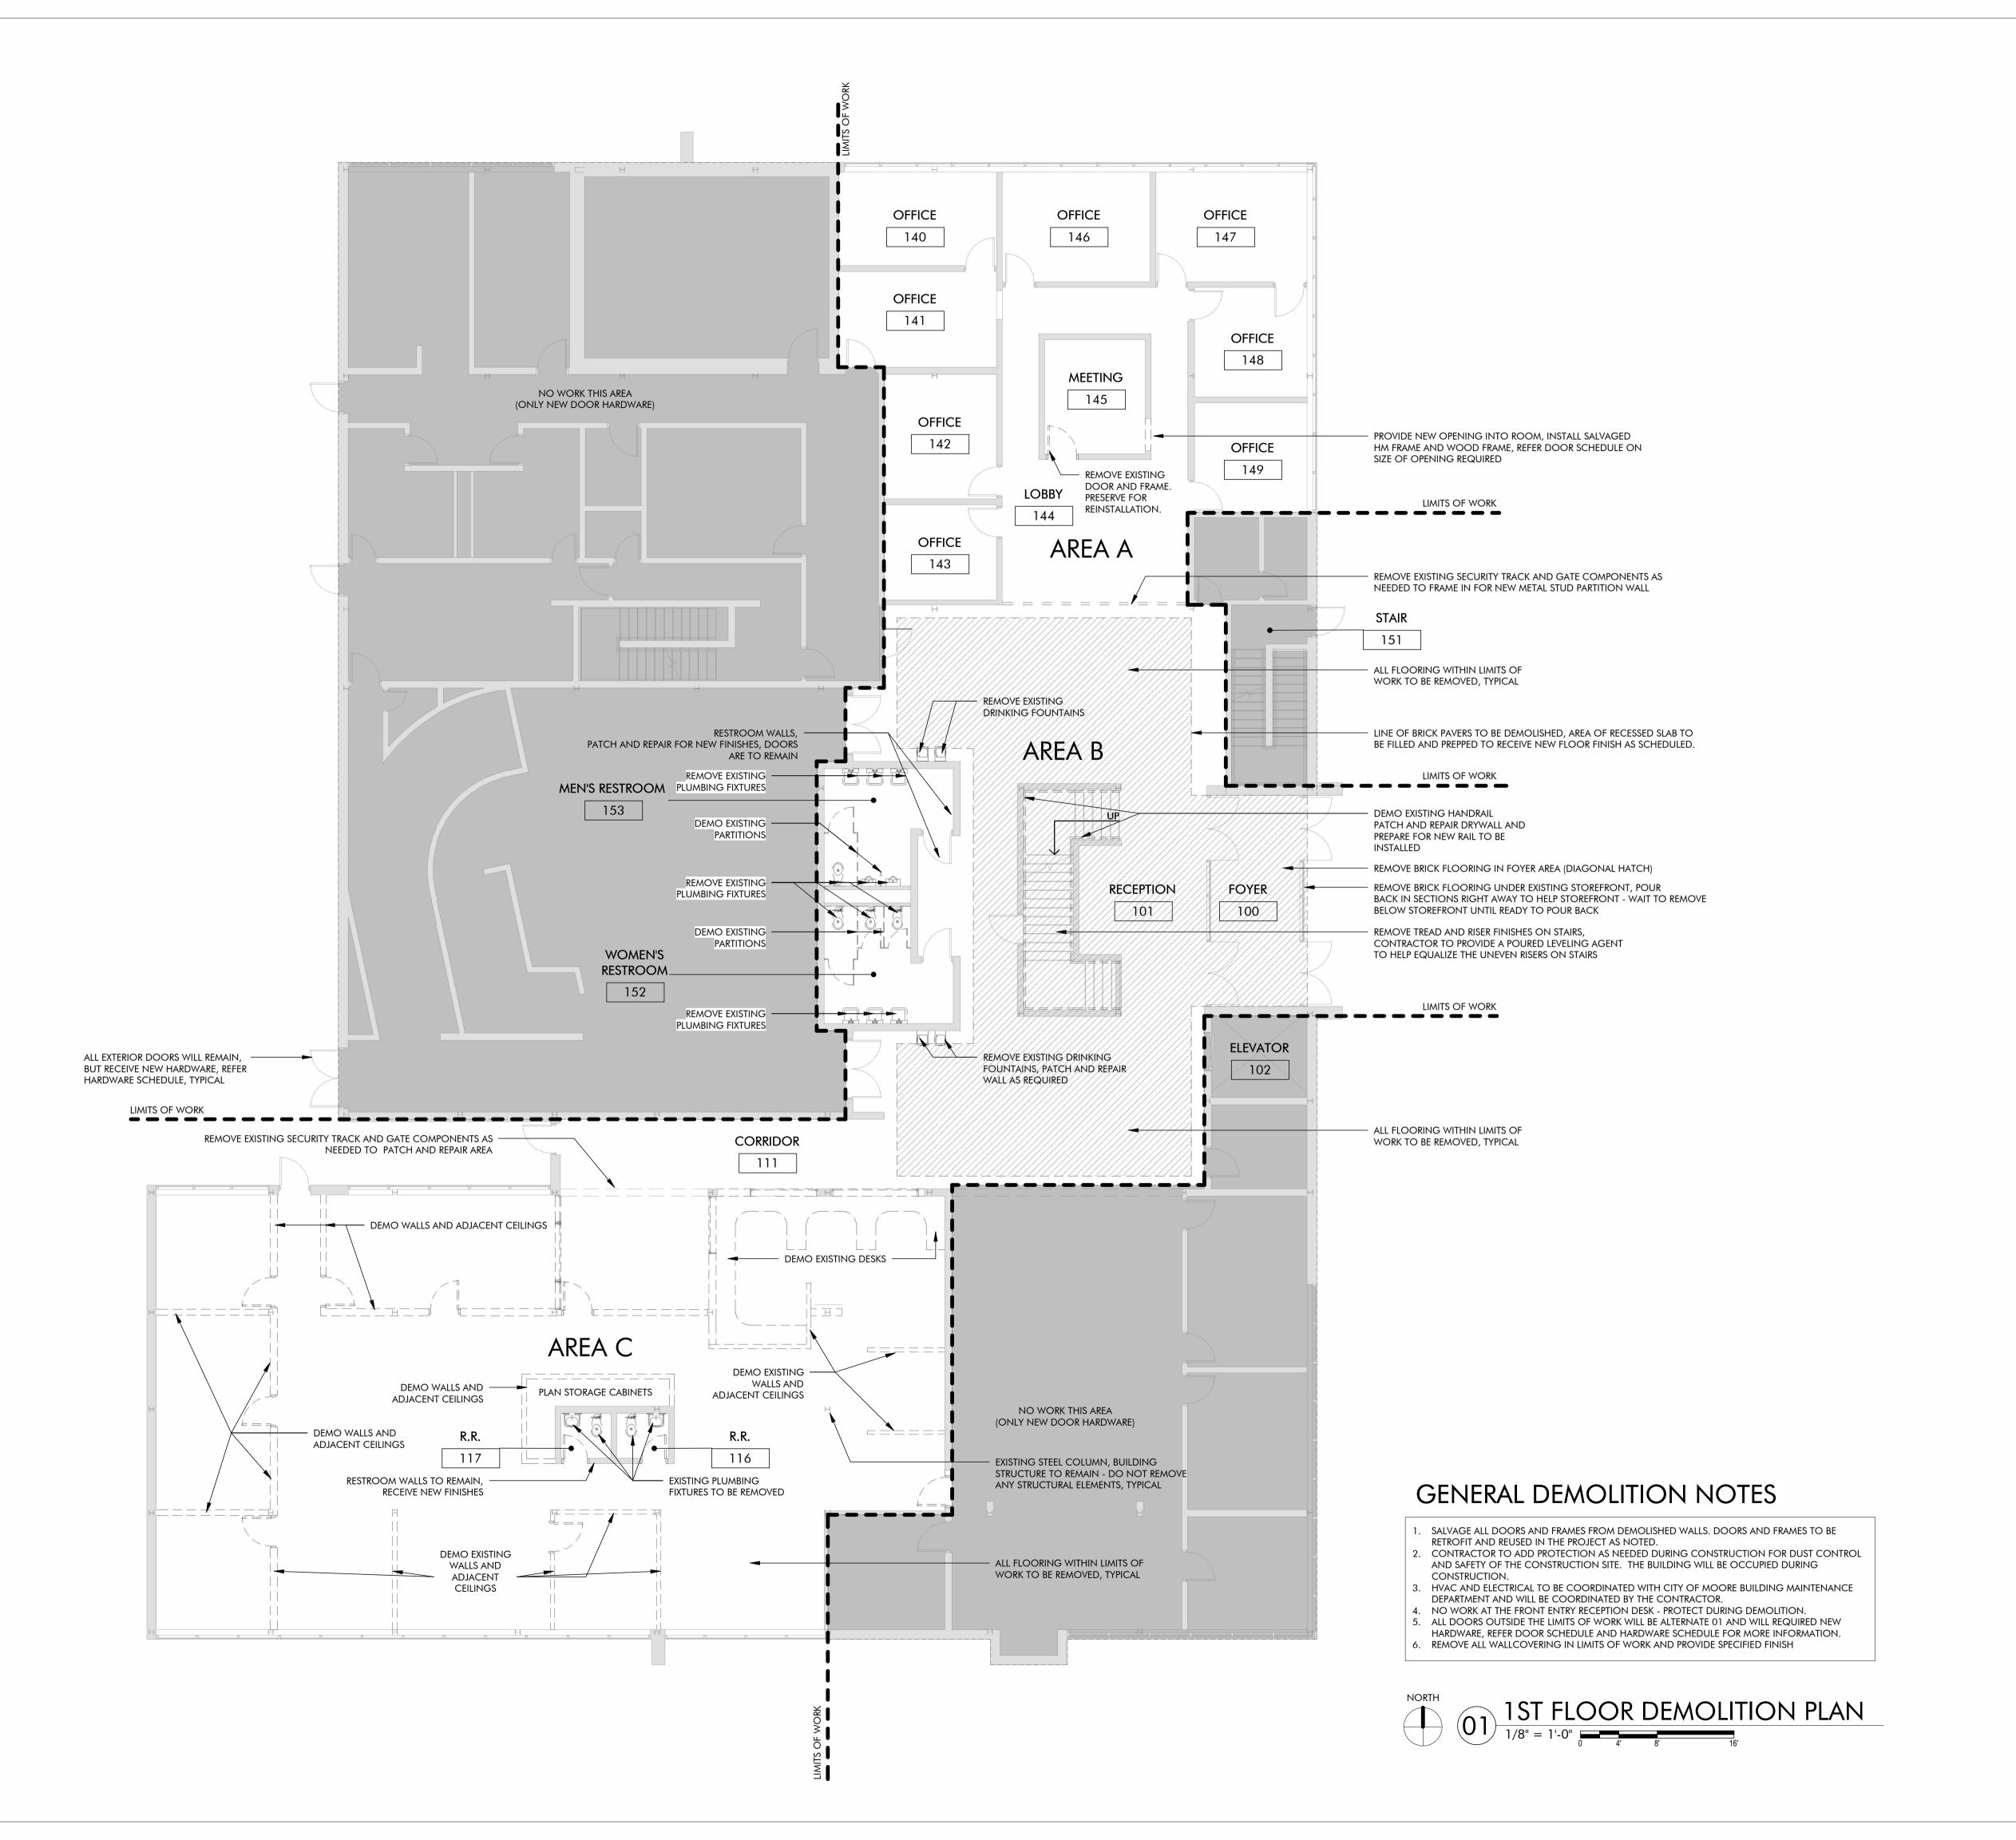

|            |        |
| DRINKING FOUNTAINS:    | 4        | 4 REQUIRED | 2902.1 |
| SERVICE SINKS:         | 1        | 1 REQUIRED | 2902.1 |

415 Broadway

Oklahoma City

Oklahoma 73102



V.405.232.8787

F.405.232.8810

www.tapokc.com

ARCHITECT'S



02/10/2025 PROJECT

OORE CITY HALL RENOVATION
301 N BROADWAY
MOORE, OKLAHOMA 73160

| ISSUES / | revisions |
|----------|-----------|

02/10/2025 - PERMIT SET

SHEET TITLE

LIFE / SAFETY FLOOR PLANS

SHEET NUMBER

G220

PROJECT NUMBER

2227



Oklahoma City

Oklahoma 73102



V.405.232.8787

F.405.232.8810

www.tapokc.com

ARCHITECT'S



02/10/2025

PROJECT

RE CITY HALL RENOVATION
301 N BROADWAY

ISSUES / REVISIONS

02/10/2025 - PERMIT SET

PARTITION TYPES

SHEET TITLE

174(1111014 11112

SHEET NUMBER

G310

PROJECT NUMBER

2227





1ST FLOOR KEY PLAN

Oklahoma City

Oklahoma 73102

V.405.232.8787

F.405.232.8810

www.tapokc.com

ARCHITECT'S

**PROJECT** 

All drawings and written materials herein constitute original work of TAParchitecture and may only be duplicated with their written consent.

ISSUES / REVISIONS

02/10/2025 - PERMIT SET

SHEET TITLE

SHEET NUMBER

PROJECT NUMBER

**1ST FLOOR DEMO PLAN** 





Oklahoma City

Oklahoma 73102



V.405.232.8787

F.405.232.8810

www.tapokc.com

ARCHITECT'S



**PROJECT** 

RENOV,

ISSUES / REVISIONS

02/10/2025 - PERMIT SET

SHEET TITLE

2ND FLOOR DEMO PLAN

SHEET NUMBER

PROJECT NUMBER





1ST FLOOR KEY PLAN

Oklahoma City

Oklahoma 73102



V.405.232.8787

F.405.232.8810

www.tapokc.com

ARCHITECT'S



**PROJECT** 

RENOV,

ISSUES / REVISIONS

02/10/2025 - PERMIT S