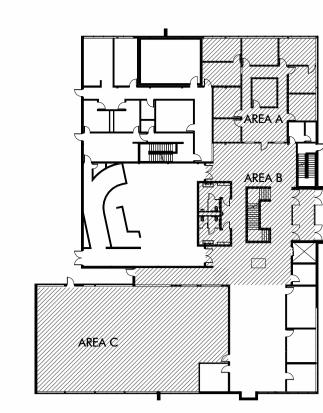

PROJECT:

# MOORE CITY HALL RENOVATION

PROJECT ADDRESS:

301 N BROADWAY MOORE, OKLAHOMA 73160

415 Broadway Ave

Oklahoma City

Oklahoma 73102

V.405.232.8787

F.405.232.8810

www.tapokc.com

ARCHITECT'S

PROJECT

' HALL RENOVATION

DRAWING

MOORE

FOR FOR CONSTRUCTION

PRELIMINARY - NOT FOR CONSTRUCTION

REVIEW SET

⊠ BID SE

**ISSUE** 

02/10/2025

SHEET

COVER

PROJECT NUMBER

222