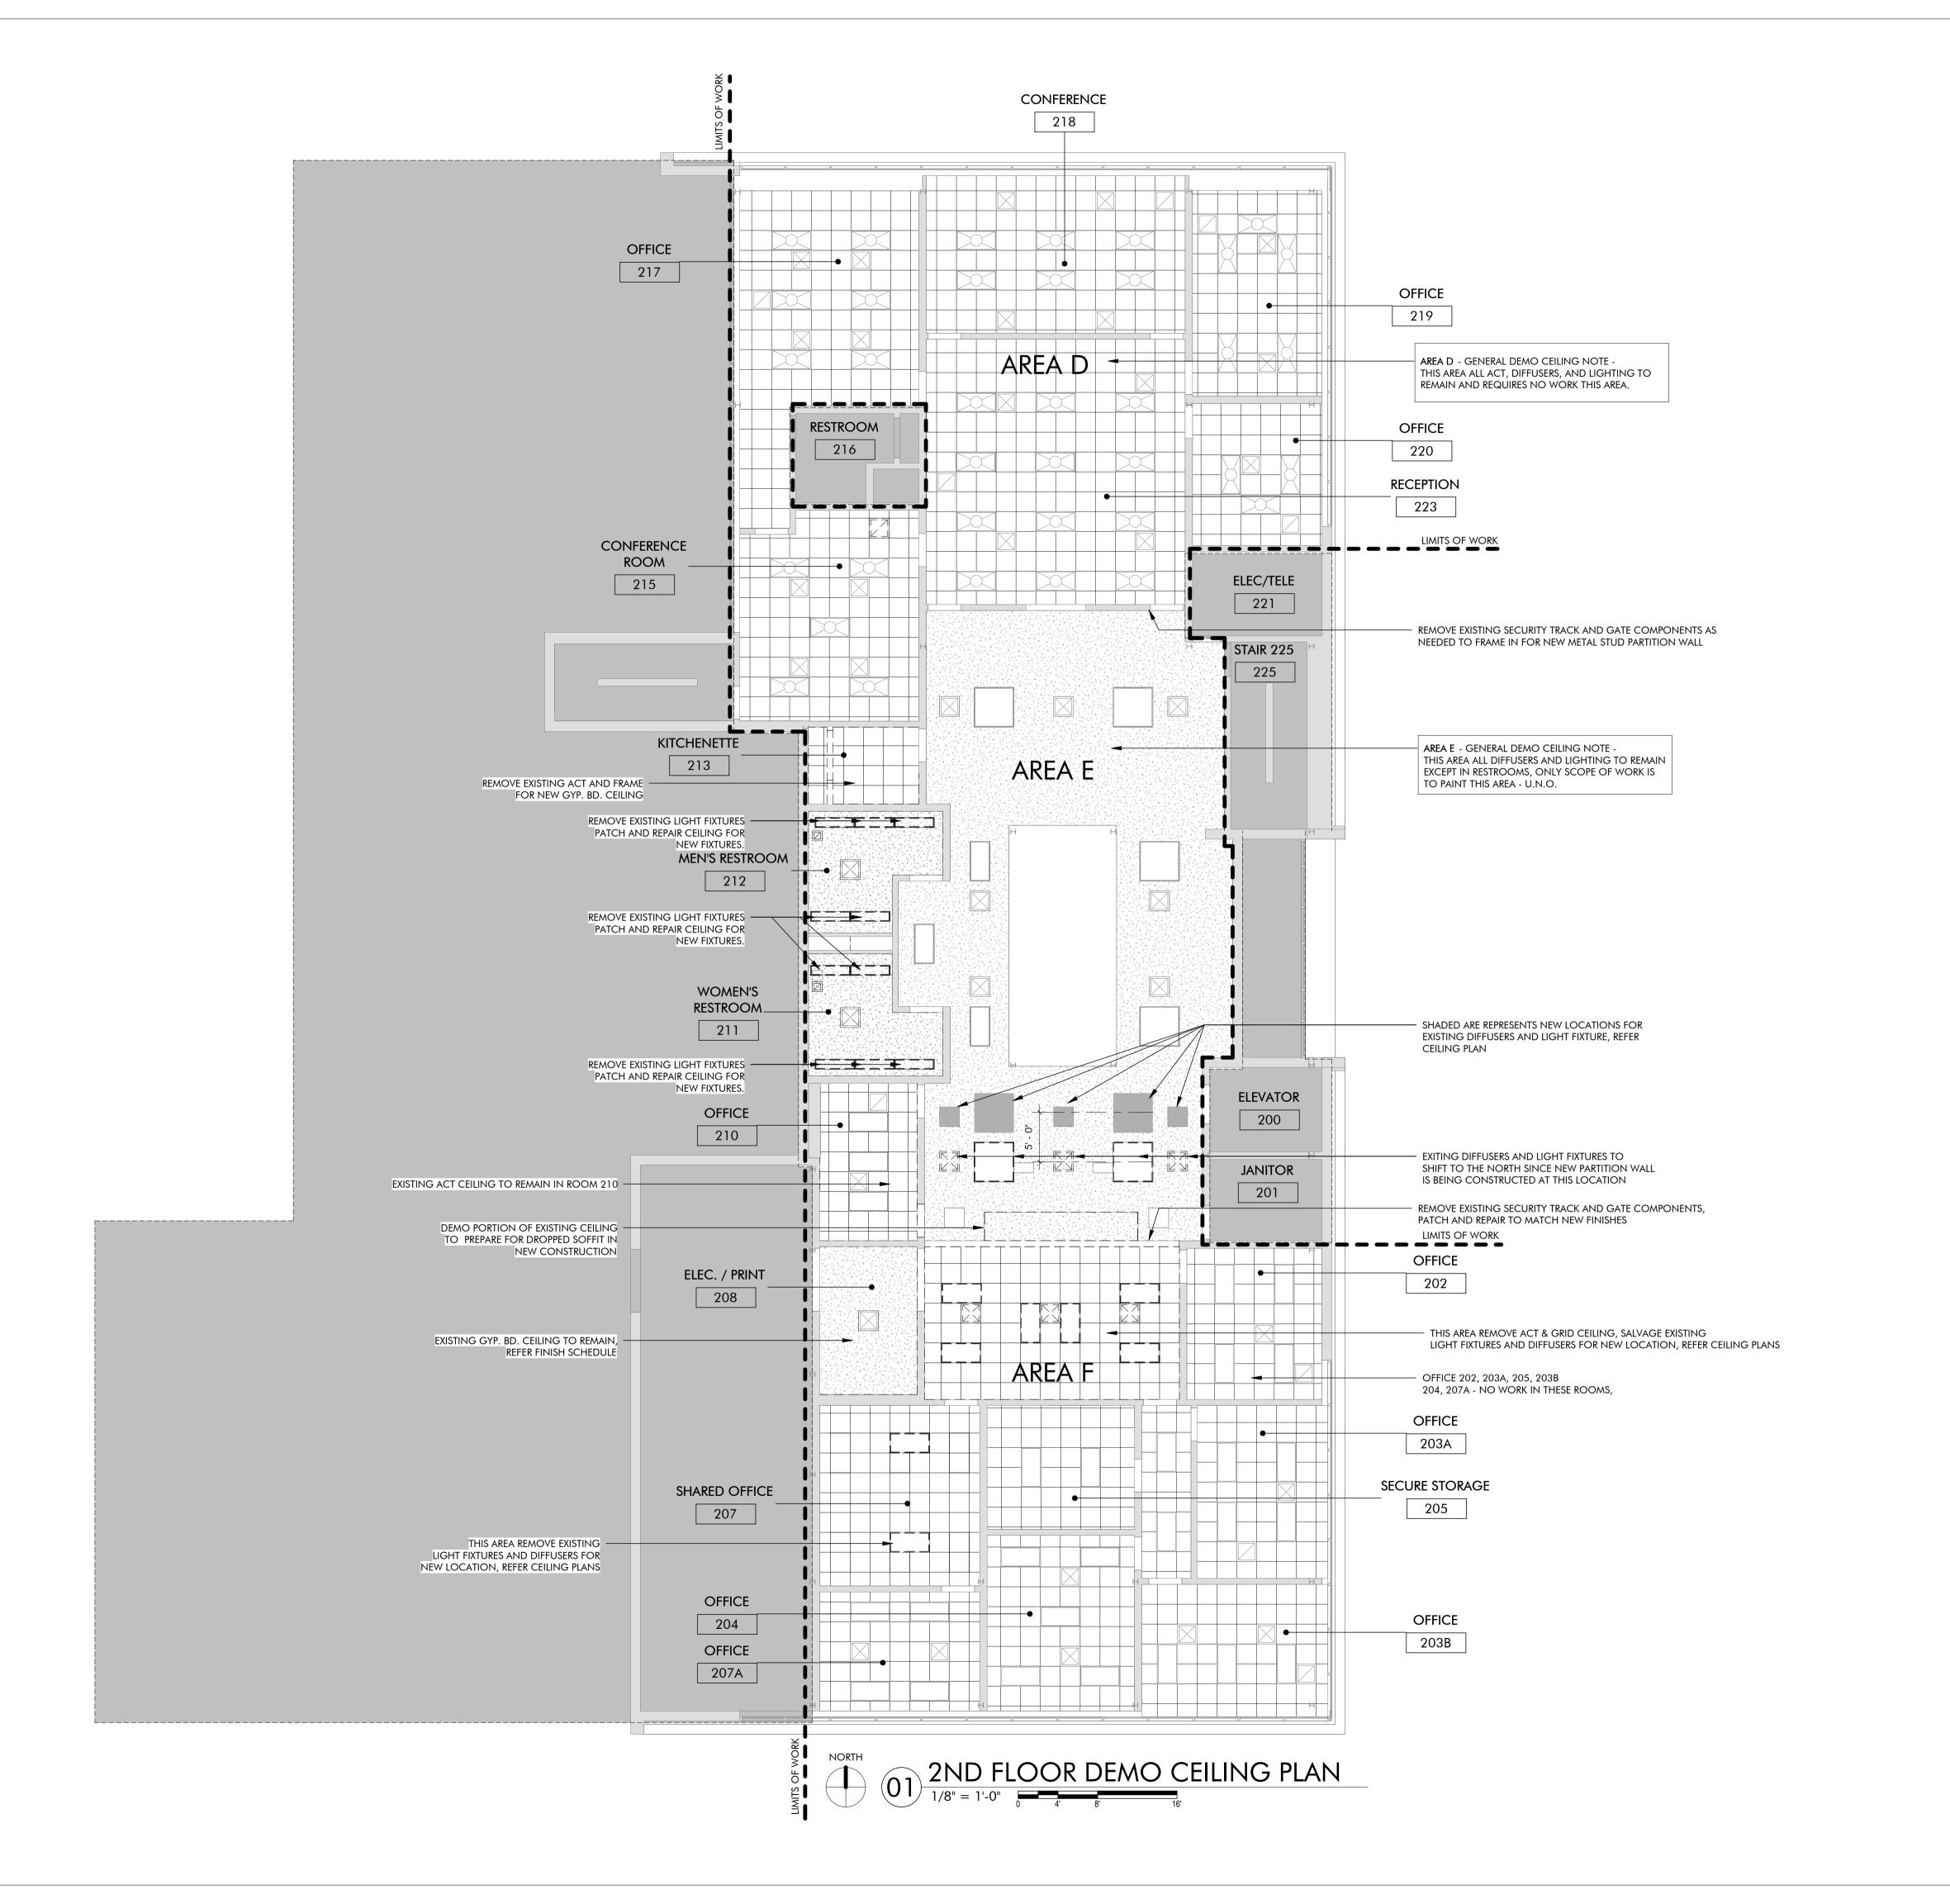

PROJECT:

# MOORE CITY HALL RENOVATION

PROJECT ADDRESS:

301 N BROADWAY MOORE, OKLAHOMA 73160

415 Broadway Ave

Oklahoma City

Oklahoma 73102

V.405.232.8787

F.405.232.8810